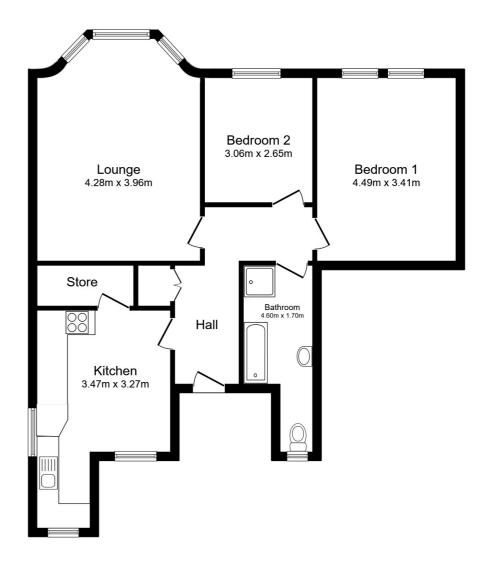

## **39A TITCHFIELD ROAD** TROON

www.corumproperty.co.uk

- 2 | BEDROOMS
- 1 | BATHROOM

Inside, the property impresses with generous proportions and a smart, light-filled layout. The inviting lounge, complete with a bay window framing spectacular sea views and a charming fireplace, is perfect for relaxing or entertaining in. The modern dining kitchen is ideal for both everyday meals and hosting friends as there is plenty of space for a table and chairs, while two double bedrooms offer peace and privacy. The stylish bathroom features a four-piece suite including a separate walk-in shower and a bath, and there's excellent storage throughout.