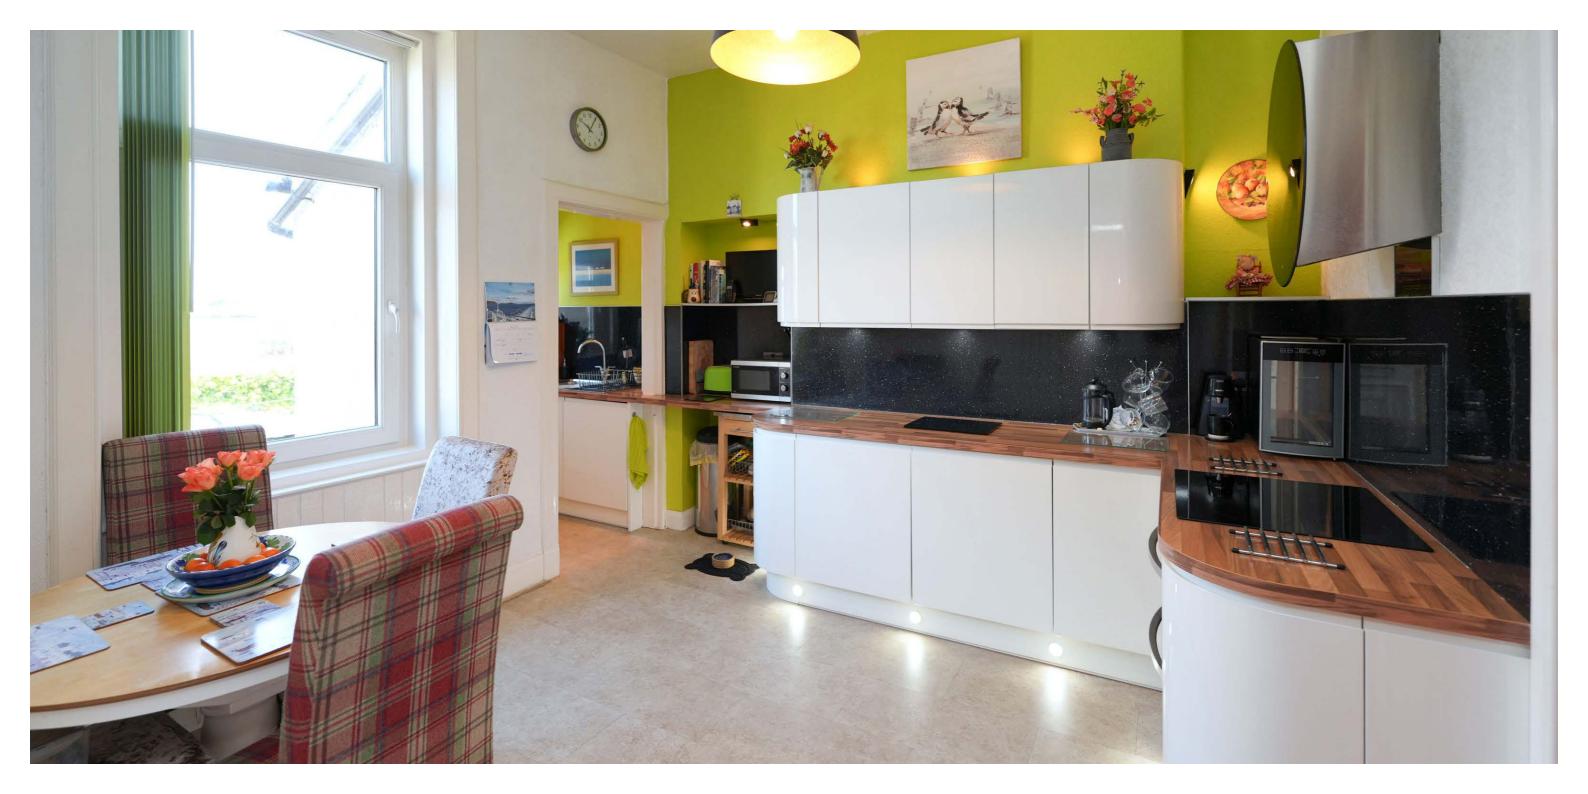

Inside, the property impresses with generous proportions and a smart, light-filled layout. The inviting lounge, complete with a bay window framing spectacular sea views and a charming fireplace, is perfect for relaxing or entertaining in. The modern dining kitchen is ideal for both everyday meals and hosting friends as there is plenty of space for a table and chairs, while two double bedrooms offer peace and privacy. The stylish bathroom features a four-piece suite including a separate walk-in shower and a bath, and there's excellent storage throughout.