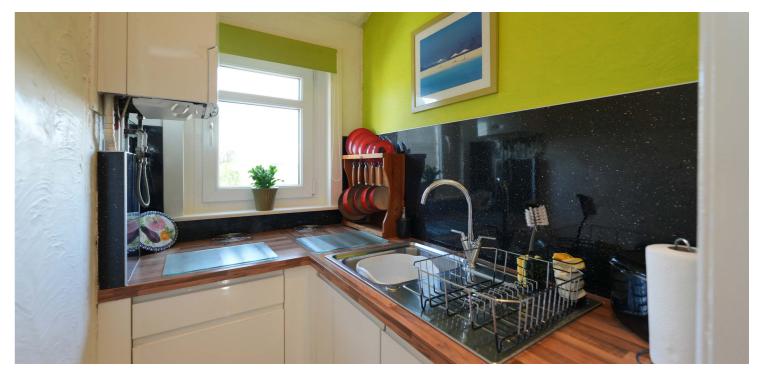

Inside, the property impresses with generous proportions and a smart, light-filled layout. The inviting lounge, complete with a bay window framing spectacular sea views and a charming fireplace, is perfect for relaxing or entertaining in. The modern dining kitchen is ideal for both everyday meals and hosting friends as there is plenty of space for a table and chairs, while two double bedrooms offer peace and privacy. The stylish bathroom features a four-piece suite including a separate walk-in shower and a bath, and there's excellent storage throughout.