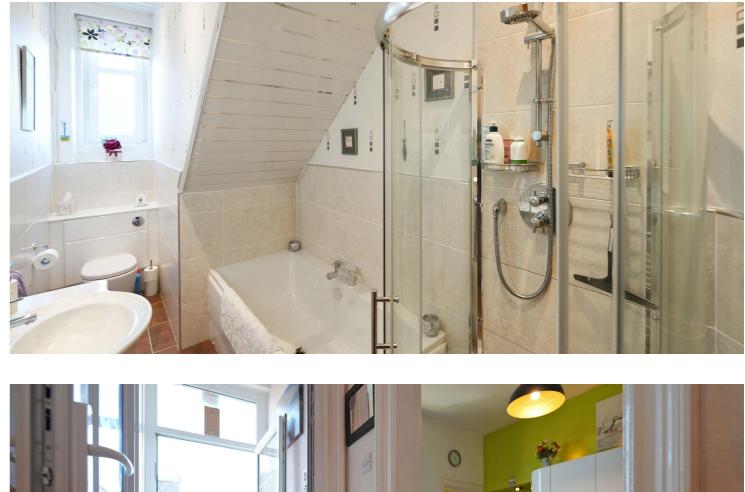

Inside, the property impresses with generous proportions and a smart, light-filled layout. The inviting lounge, complete with a bay window framing spectacular sea views and a charming fireplace, is perfect for relaxing or entertaining in. The modern dining kitchen is ideal for both everyday meals and hosting friends as there is plenty of space for a table and chairs, while two double bedrooms offer peace and privacy. The stylish bathroom features a four-piece suite including a separate walk-in shower and a bath, and there's excellent storage throughout.