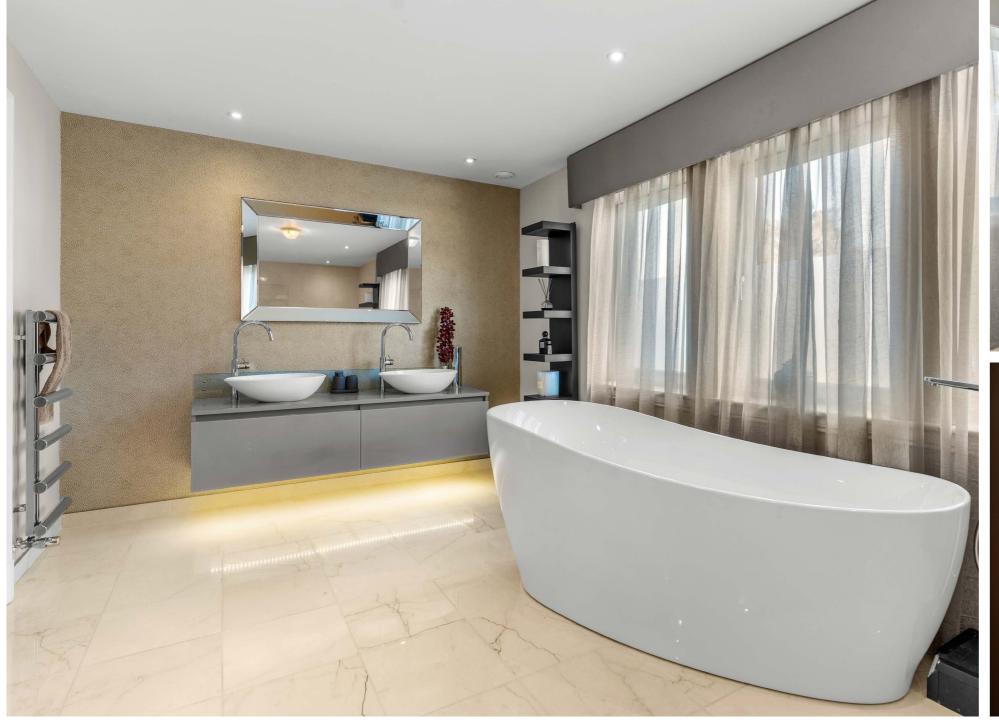

Upstairs, four beautiful bedrooms include a standout principal suite with dressing room and garden views. A versatile fifth room above offers space for a teenager's den, games room or guest hideaway.

Full-length bi-fold doors open onto expansive terraces, making the transition from indoors to out feel effortless. The garden becomes a natural extension of the living space, with sweeping lawns and specimen trees framing an incredible 1100 sq ft outdoor kitchen - complete with pizza oven, bar and covered dining, perfect for year-round entertaining.