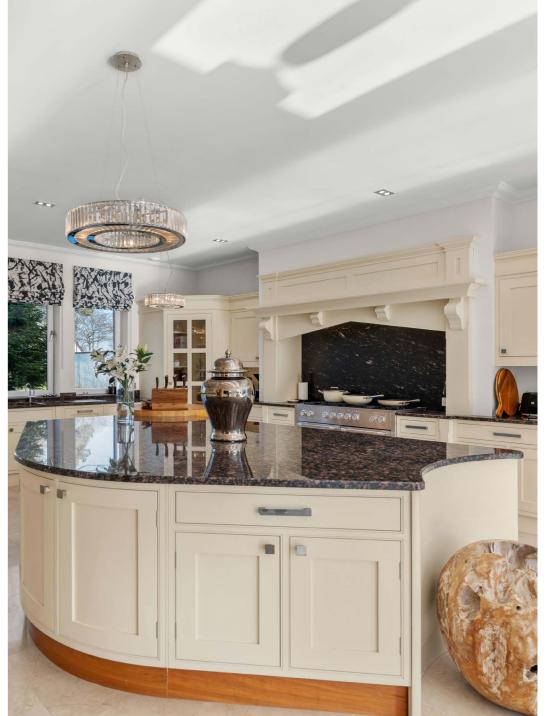

Spanning circa 8000 sq ft and set within over an acre of landscaped gardens, this five-bedroom home blends elegant design with modern architecture. From its sweeping entrance hall to the bespoke Edward Loxley kitchen and cinema room, every detail has been considered for luxurious family living.

Light-filled and generous, the interiors flow with purpose - from relaxed kitchen dining to formal lounges, library spaces, and a rear wing dedicated to wellness and play. Whether hosting friends, gathering as a family, or simply unwinding, the layout supports every aspect of busy modern life.