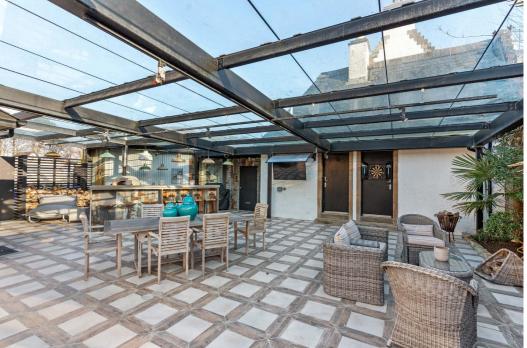

Upstairs, four beautiful bedrooms include a standout principal suite with dressing room and garden views. A versatile fifth room above offers space for a teenager's den, games room or guest hideaway.

Full-length bi-fold doors open onto expansive terraces, making the transition from indoors to out feel effortless. The garden becomes a natural extension of the living space, with sweeping lawns and specimen trees framing an incredible 1100 sq ft outdoor kitchen - complete with pizza oven, bar and covered dining, perfect for year-round entertaining.