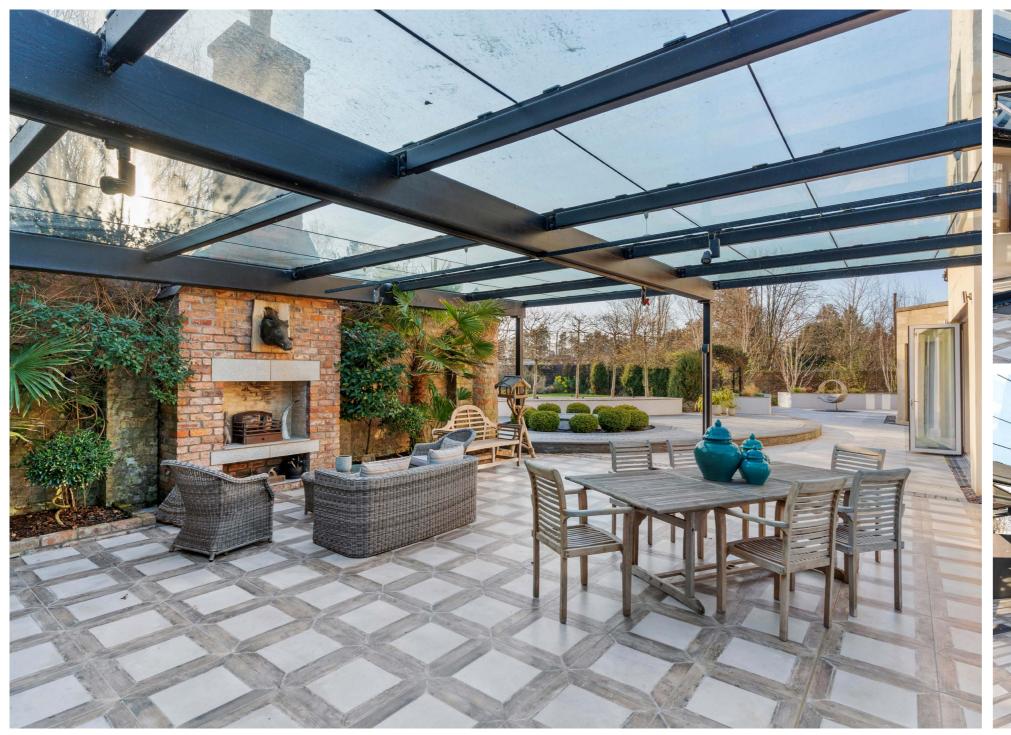

Upstairs, four beautiful bedrooms include a standout principal suite with dressing room and garden views. A versatile fifth room above offers space for a teenager's den, games room or guest hideaway.

Full-length bi-fold doors open onto expansive terraces, making the transition from indoors to out feel effortless. The garden becomes a natural extension of the living space, with sweeping lawns and specimen trees framing an incredible 1100 sq ft outdoor kitchen - complete with pizza oven, bar and covered dining, perfect for year-round entertaining.