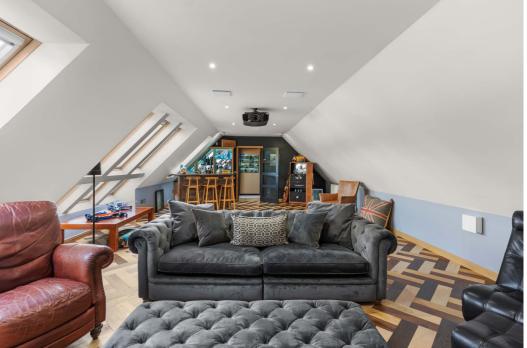

Upstairs, four beautiful bedrooms include a standout principal suite with dressing room and garden views. A versatile fifth room above offers space for a teenager's den, games room or guest hideaway.

Full-length bi-fold doors open onto expansive terraces, making the transition from indoors to out feel effortless. The garden becomes a natural extension of the living space, with sweeping lawns and specimen trees framing an incredible 1100 sq ft outdoor kitchen - complete with pizza oven, bar and covered dining, perfect for year-round entertaining.