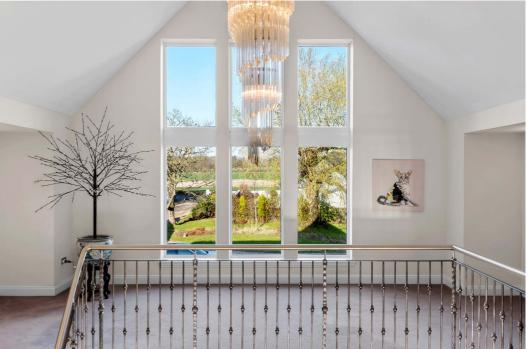

Light-filled and generous, the interiors flow with purpose - from relaxed kitchen dining to formal lounges, library spaces, and a rear wing dedicated to wellness and play. Whether hosting friends, gathering as a family, or simply unwinding, the layout supports every aspect of busy modern life.

Upstairs, four beautiful bedrooms include a standout principal suite with dressing room and garden views. A versatile fifth room above offers space for a teenager's den, games room or guest hideaway.

Full-length bi-fold doors open onto expansive terraces, making the transition from indoors to out feel effortless. The garden becomes a natural extension of the living space, with sweeping lawns and specimen trees framing an incredible 1100 sq ft outdoor kitchen - complete with pizza oven, bar and covered dining, perfect for year-round entertaining.