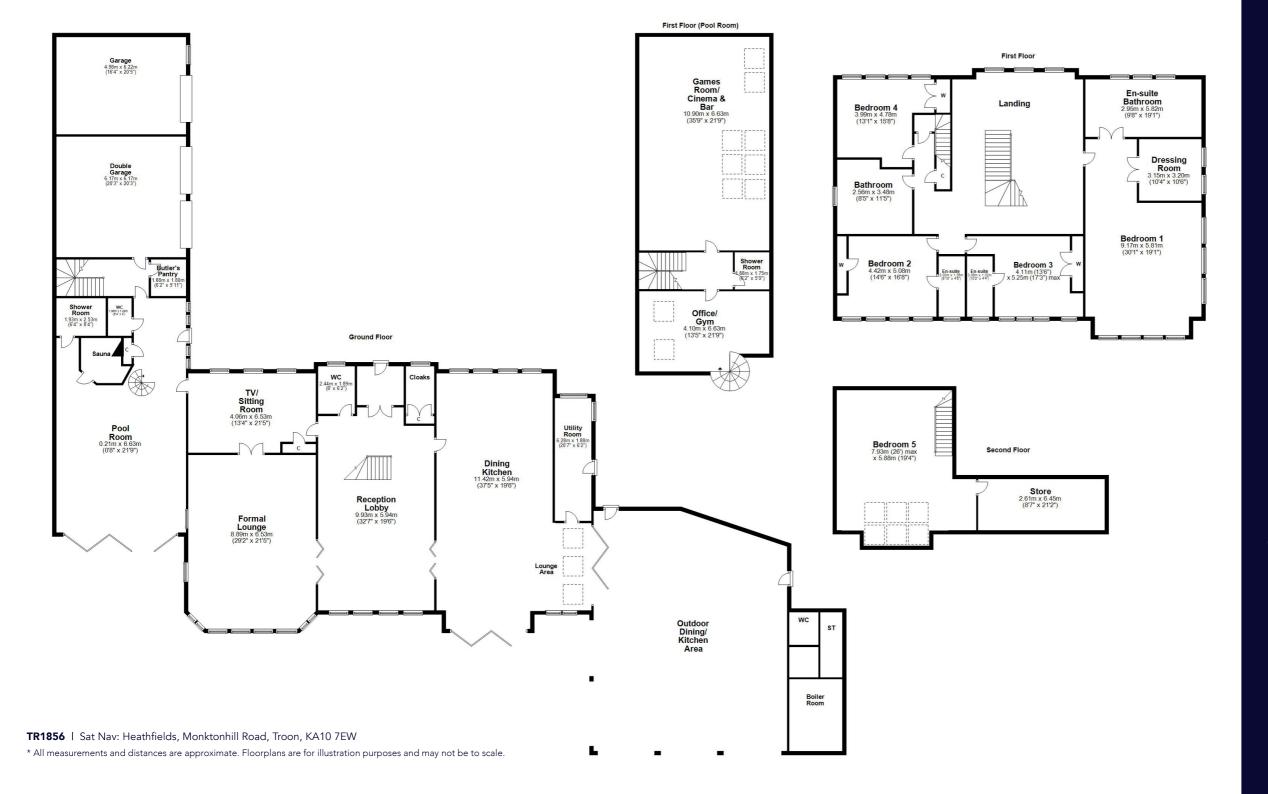

Spanning circa 8000 sq ft and set within over an acre of landscaped gardens, this five-bedroom home blends elegant design with modern architecture. From its sweeping entrance hall to the bespoke Edward Loxley kitchen and cinema room, every detail has been considered for luxurious family living.

Light-filled and generous, the interiors flow with purpose - from relaxed kitchen dining to formal lounges, library spaces, and a rear wing dedicated to wellness and play. Whether hosting friends, gathering as a family, or simply unwinding, the layout supports every aspect of busy modern life.

Upstairs, four beautiful bedrooms include a standout principal suite with dressing room and garden views. A versatile fifth room above offers space for a teenager's den, games room or guest hideaway.

Full-length bi-fold doors open onto expansive terraces, making the transition from indoors to out feel effortless. The garden becomes a natural extension of the living space, with sweeping lawns and specimen trees framing an incredible 1100 sq ft outdoor kitchen - complete with pizza oven, bar and covered dining, perfect for year-round entertaining.

A pool spa, sauna, gym, and cinema offer space for wellness, escapism, and fun - just steps from the back door.

Despite its quiet setting,
Heathfields is minutes from
Troon's town centre, golf courses
and coastline. Excellent local
schools, a direct rail link to
Glasgow, and nearby Prestwick
Airport ensure convenience never
comes at the cost of privacy.