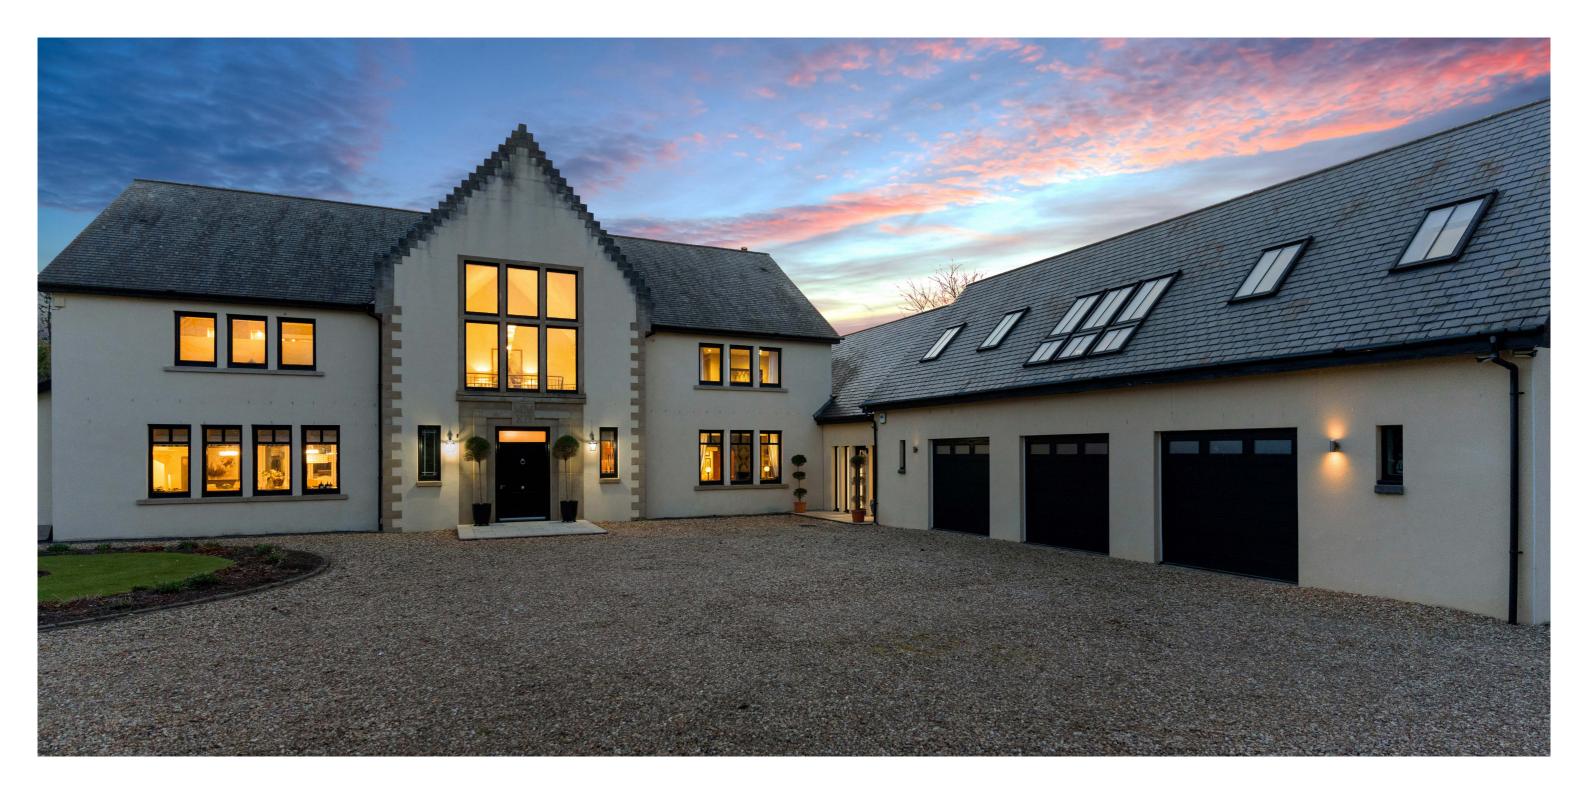

## MONKTONHILL ROAD TROON

MONKTONHILL ROAD TROON

- 5 | BEDROOMS
- 5 | BATHROOMS
- 5 | PUBLIC ROOMS

Tucked away behind private gates on Troon's peaceful Monktonhill Road, Heathfields is a remarkable contemporary home - crafted for comfort, connection, and everyday indulgence.

Spanning circa 8000 sq ft and set within over an acre of landscaped gardens, this five-bedroom home blends elegant design with modern architecture. From its sweeping entrance hall to the bespoke Edward Loxley kitchen and cinema room, every detail has been considered for luxurious family living.