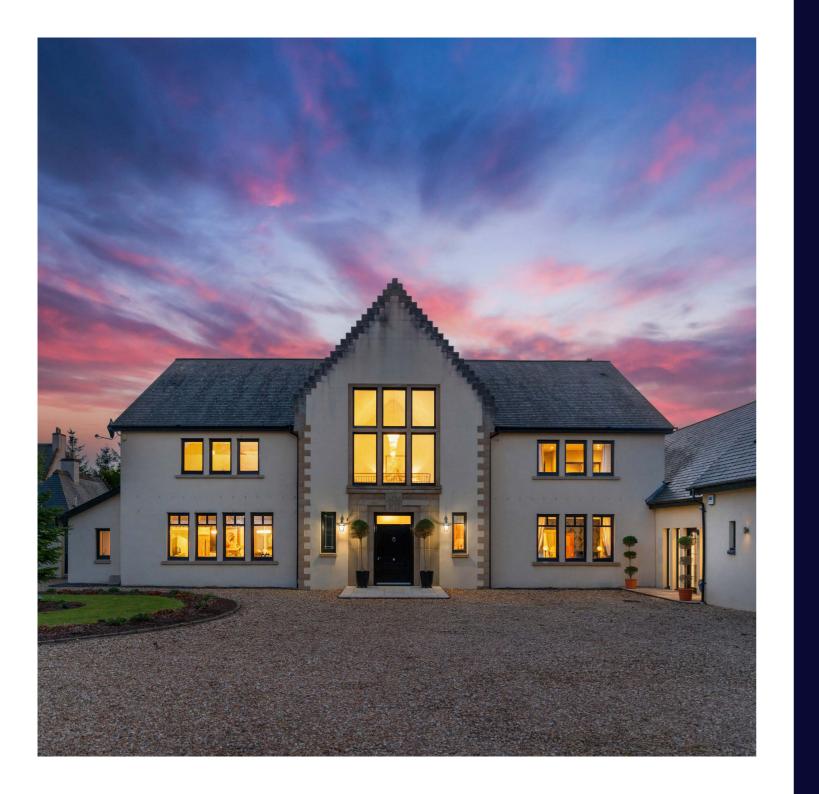

## MONKTONHILL ROAD TROON

MONKTONHILL ROAD TROON

- 5 | BEDROOMS
- 5 | BATHROOMS
- 5 | PUBLIC ROOMS

Tucked away behind private gates on Troon's peaceful Monktonhill Road, Heathfields is a remarkable contemporary home - crafted for comfort, connection, and everyday indulgence.

Spanning circa 8000 sq ft and set within over an acre of landscaped gardens, this five-bedroom home blends elegant design with modern architecture. From its sweeping entrance hall to the bespoke Edward Loxley kitchen and cinema room, every detail has been considered for luxurious family living.