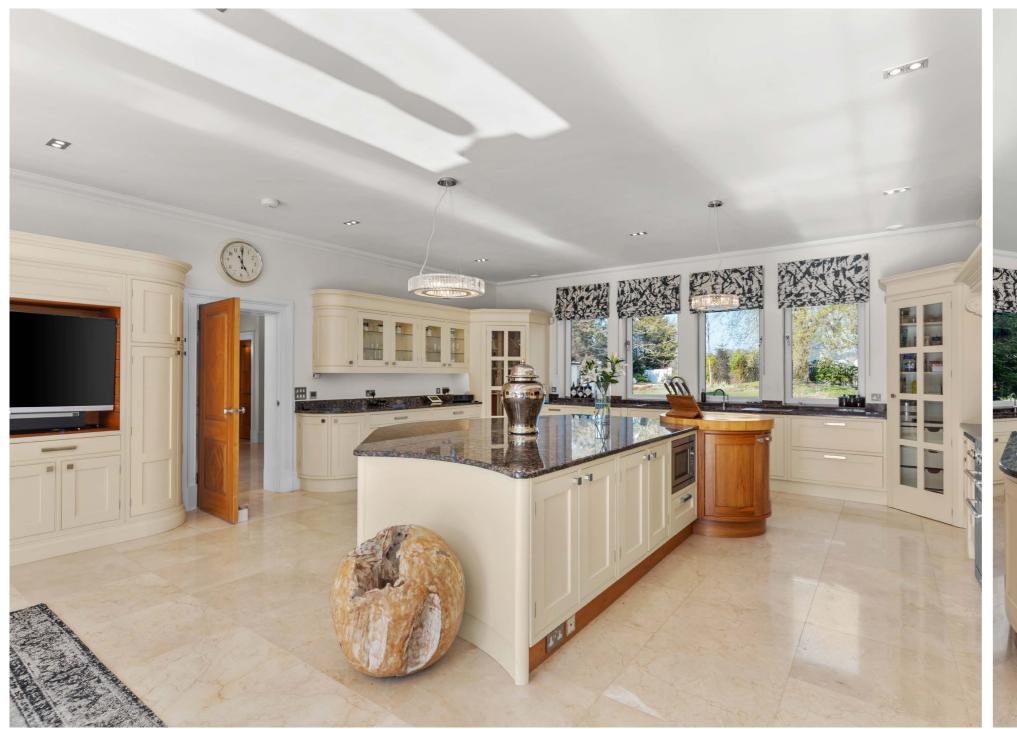

Spanning circa 8000 sq ft and set within over an acre of landscaped gardens, this five-bedroom home blends elegant design with modern architecture. From its sweeping entrance hall to the bespoke Edward Loxley kitchen and cinema room, every detail has been considered for luxurious family living.

Light-filled and generous, the interiors flow with purpose - from relaxed kitchen dining to formal lounges, library spaces, and a rear wing dedicated to wellness and play. Whether hosting friends, gathering as a family, or simply unwinding, the layout supports every aspect of busy modern life.