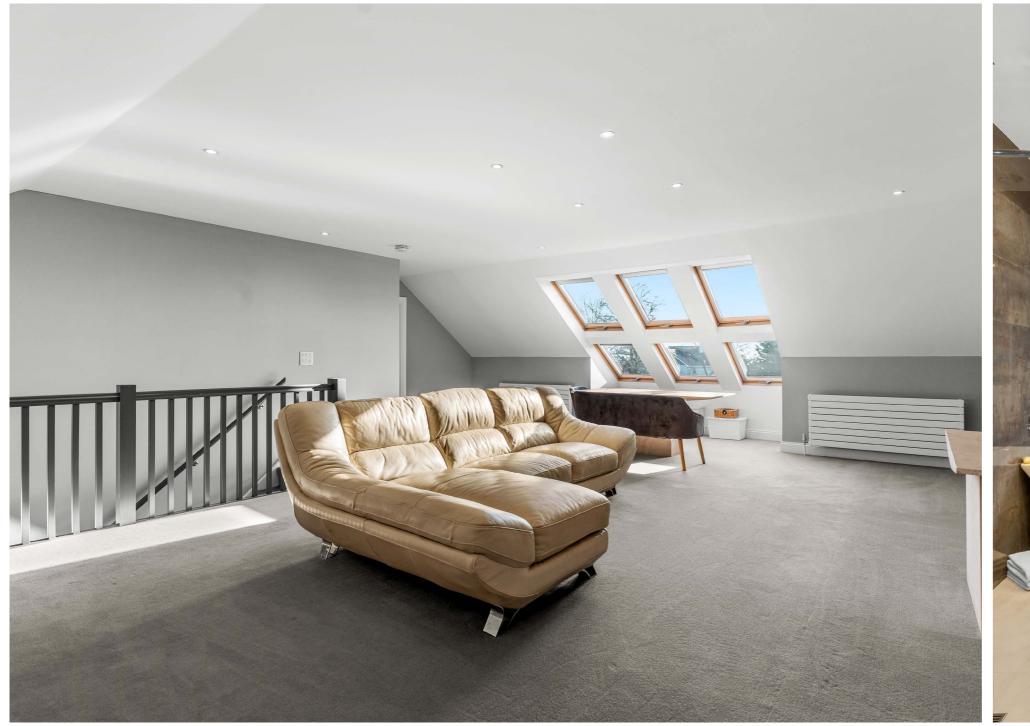

Upstairs, four beautiful bedrooms include a standout principal suite with dressing room and garden views. A versatile fifth room above offers space for a teenager's den, games room or guest hideaway.

Full-length bi-fold doors open onto expansive terraces, making the transition from indoors to out feel effortless. The garden becomes a natural extension of the living space, with sweeping lawns and specimen trees framing an incredible 1100 sq ft outdoor kitchen - complete with pizza oven, bar and covered dining, perfect for year-round entertaining.