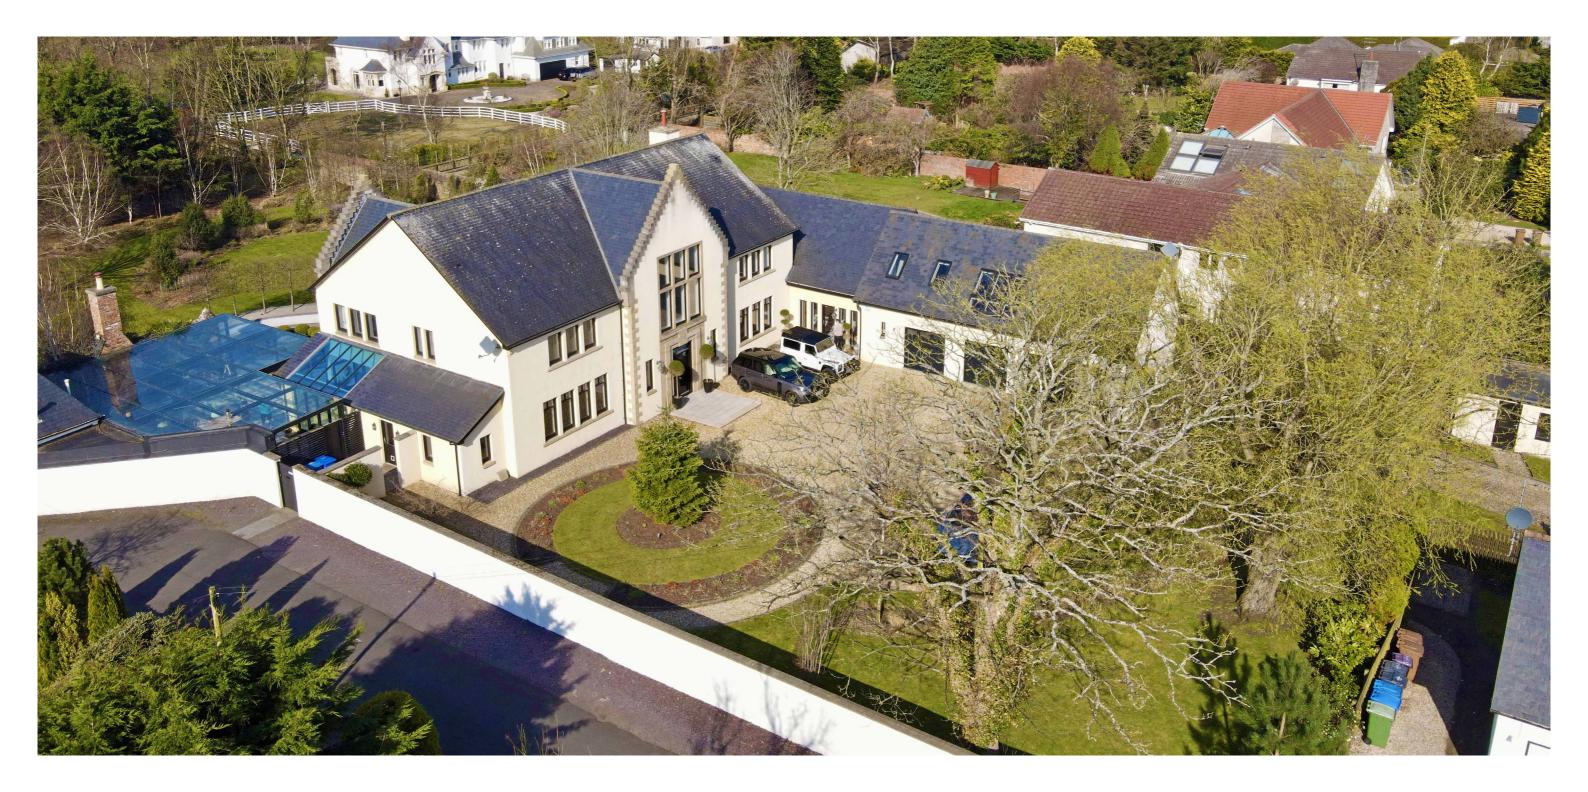

## MONKTONHILL ROAD TROON

MONKTONHILL ROAD TROON

- 5 | BEDROOMS
- 5 | BATHROOMS
- 5 | PUBLIC ROOMS

Tucked away behind private gates on Troon's peaceful Monktonhill Road, Heathfields is a remarkable contemporary home - crafted for comfort, connection, and everyday indulgence.

Spanning circa 8000 sq ft and set within over an acre of landscaped gardens, this five-bedroom home blends elegant design with modern architecture. From its sweeping entrance hall to the bespoke Edward Loxley kitchen and cinema room, every detail has been considered for luxurious family living.

A pool spa, sauna, gym, and cinema offer space for wellness, escapism, and fun - just steps from the back door.

Despite its quiet setting,
Heathfields is minutes from
Troon's town centre, golf courses
and coastline. Excellent local
schools, a direct rail link to
Glasgow, and nearby Prestwick
Airport ensure convenience never
comes at the cost of privacy.