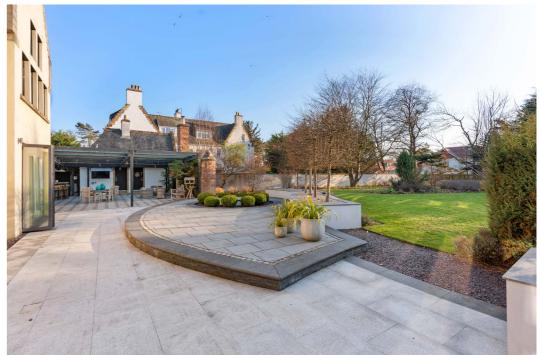

Upstairs, four beautiful bedrooms include a standout principal suite with dressing room and garden views. A versatile fifth room above offers space for a teenager's den, games room or guest hideaway.

Full-length bi-fold doors open onto expansive terraces, making the transition from indoors to out feel effortless. The garden becomes a natural extension of the living space, with sweeping lawns and specimen trees framing an incredible 1100 sq ft outdoor kitchen - complete with pizza oven, bar and covered dining, perfect for year-round entertaining.

A pool spa, sauna, gym, and cinema offer space for wellness, escapism, and fun - just steps from the back door.

Despite its quiet setting,
Heathfields is minutes from
Troon's town centre, golf courses
and coastline. Excellent local
schools, a direct rail link to
Glasgow, and nearby Prestwick
Airport ensure convenience never
comes at the cost of privacy.