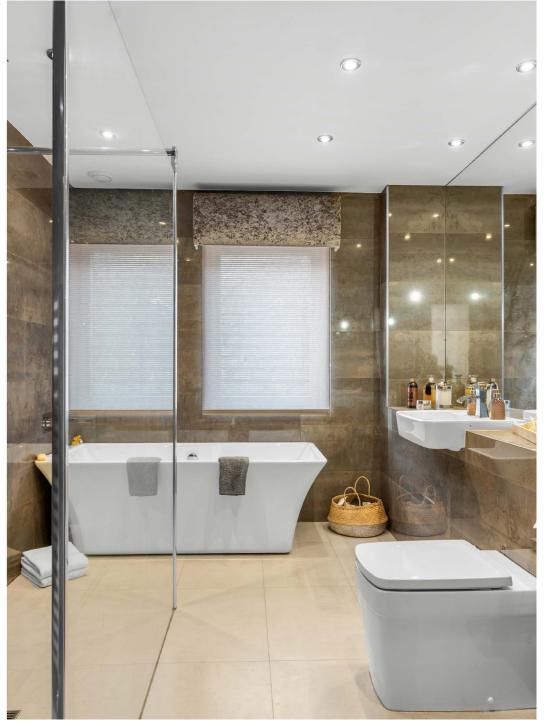

Upstairs, four beautiful bedrooms include a standout principal suite with dressing room and garden views. A versatile fifth room above offers space for a teenager's den, games room or guest hideaway.

Full-length bi-fold doors open onto expansive terraces, making the transition from indoors to out feel effortless. The garden becomes a natural extension of the living space, with sweeping lawns and specimen trees framing an incredible 1100 sq ft outdoor kitchen - complete with pizza oven, bar and covered dining, perfect for year-round entertaining.