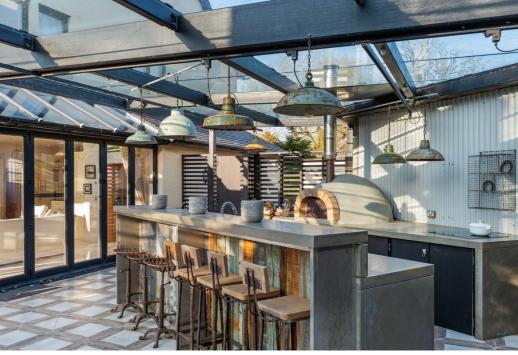

Upstairs, four beautiful bedrooms include a standout principal suite with dressing room and garden views. A versatile fifth room above offers space for a teenager's den, games room or guest hideaway.

Full-length bi-fold doors open onto expansive terraces, making the transition from indoors to out feel effortless. The garden becomes a natural extension of the living space, with sweeping lawns and specimen trees framing an incredible 1100 sq ft outdoor kitchen - complete with pizza oven, bar and covered dining, perfect for year-round entertaining.