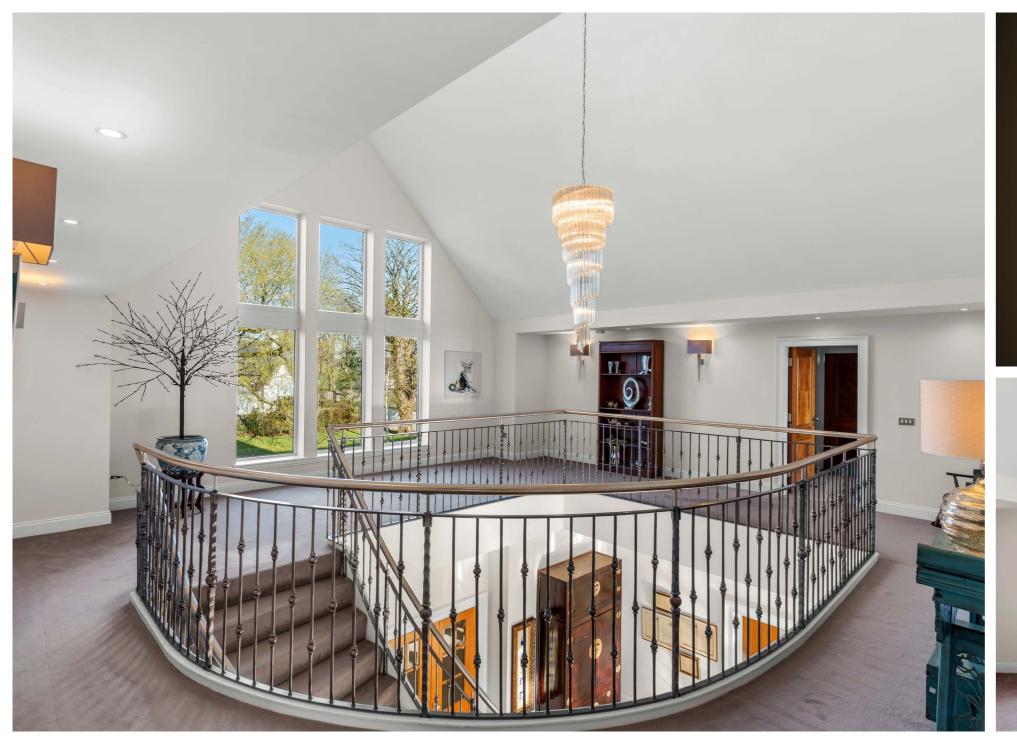

Upstairs, four beautiful bedrooms include a standout principal suite with dressing room and garden views. A versatile fifth room above offers space for a teenager's den, games room or guest hideaway.

Full-length bi-fold doors open onto expansive terraces, making the transition from indoors to out feel effortless. The garden becomes a natural extension of the living space, with sweeping lawns and specimen trees framing an incredible 1100 sq ft outdoor kitchen - complete with pizza oven, bar and covered dining, perfect for year-round entertaining.