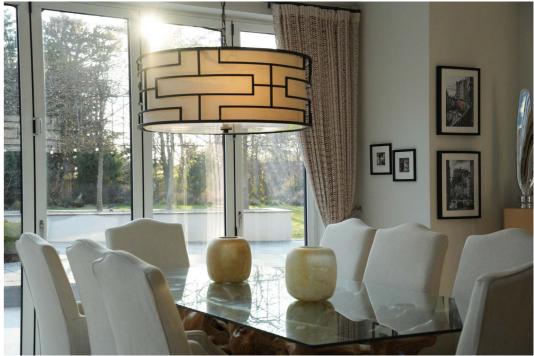

Light-filled and generous, the interiors flow with purpose - from relaxed kitchen dining to formal lounges, library spaces, and a rear wing dedicated to wellness and play. Whether hosting friends, gathering as a family, or simply unwinding, the layout supports every aspect of busy modern life.

Upstairs, four beautiful bedrooms include a standout principal suite with dressing room and garden views. A versatile fifth room above offers space for a teenager's den, games room or guest hideaway.

Full-length bi-fold doors open onto expansive terraces, making the transition from indoors to out feel effortless. The garden becomes a natural extension of the living space, with sweeping lawns and specimen trees framing an incredible 1100 sq ft outdoor kitchen - complete with pizza oven, bar and covered dining, perfect for year-round entertaining.