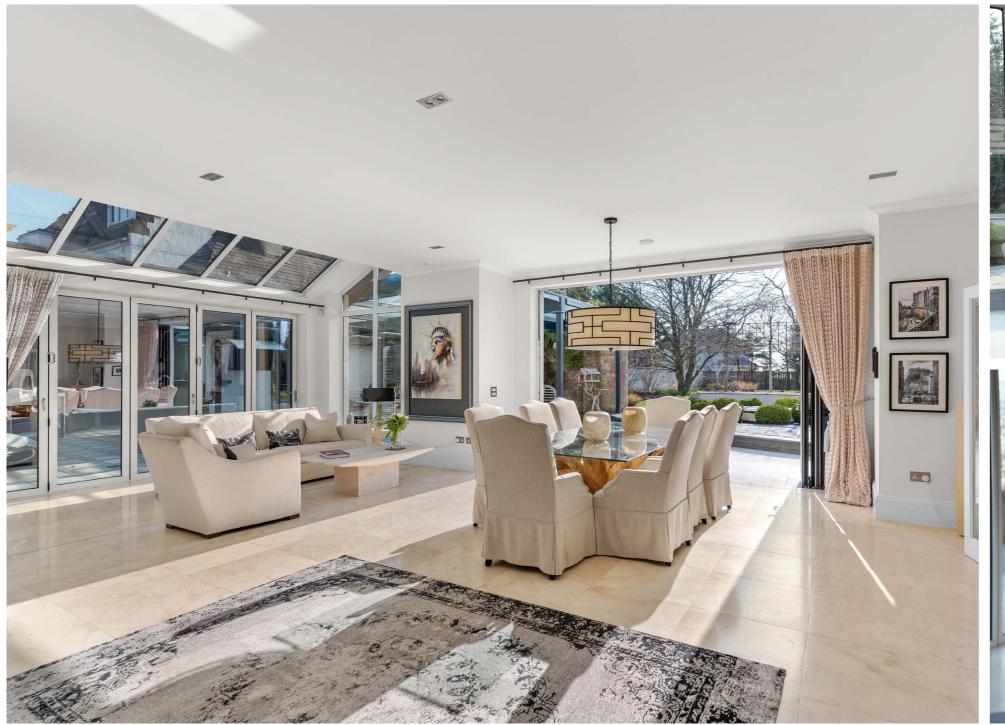

Light-filled and generous, the interiors flow with purpose - from relaxed kitchen dining to formal lounges, library spaces, and a rear wing dedicated to wellness and play. Whether hosting friends, gathering as a family, or simply unwinding, the layout supports every aspect of busy modern life.

Upstairs, four beautiful bedrooms include a standout principal suite with dressing room and garden views. A versatile fifth room above offers space for a teenager's den, games room or guest hideaway.

Full-length bi-fold doors open onto expansive terraces, making the transition from indoors to out feel effortless. The garden becomes a natural extension of the living space, with sweeping lawns and specimen trees framing an incredible 1100 sq ft outdoor kitchen - complete with pizza oven, bar and covered dining, perfect for year-round entertaining.