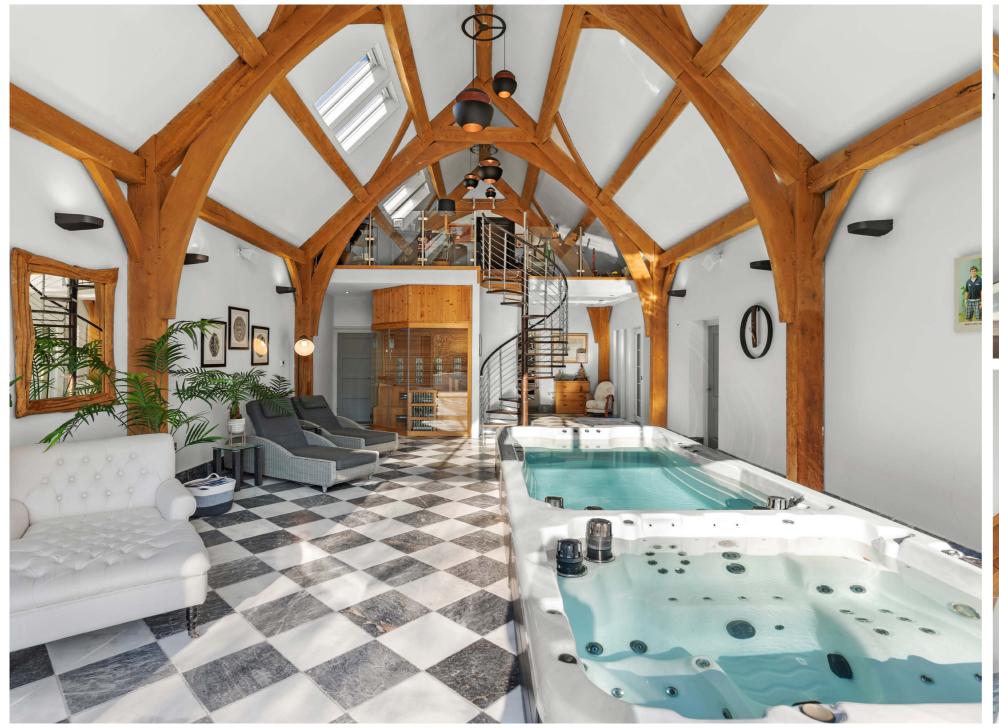

A pool spa, sauna, gym, and cinema offer space for wellness, escapism, and fun - just steps from the back door.

Despite its quiet setting,
Heathfields is minutes from
Troon's town centre, golf courses
and coastline. Excellent local
schools, a direct rail link to
Glasgow, and nearby Prestwick
Airport ensure convenience never
comes at the cost of privacy.