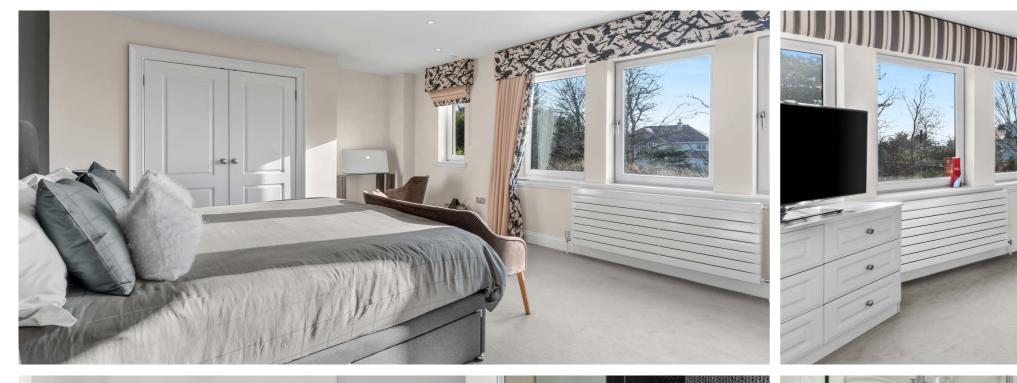

Upstairs, four beautiful bedrooms include a standout principal suite with dressing room and garden views. A versatile fifth room above offers space for a teenager's den, games room or guest hideaway.

Full-length bi-fold doors open onto expansive terraces, making the transition from indoors to out feel effortless. The garden becomes a natural extension of the living space, with sweeping lawns and specimen trees framing an incredible 1100 sq ft outdoor kitchen - complete with pizza oven, bar and covered dining, perfect for year-round entertaining.