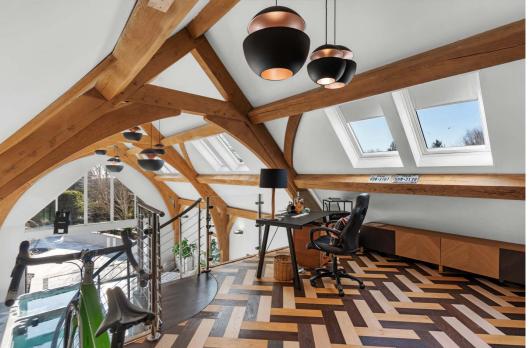

Upstairs, four beautiful bedrooms include a standout principal suite with dressing room and garden views. A versatile fifth room above offers space for a teenager's den, games room or guest hideaway.

Full-length bi-fold doors open onto expansive terraces, making the transition from indoors to out feel effortless. The garden becomes a natural extension of the living space, with sweeping lawns and specimen trees framing an incredible 1100 sq ft outdoor kitchen - complete with pizza oven, bar and covered dining, perfect for year-round entertaining.