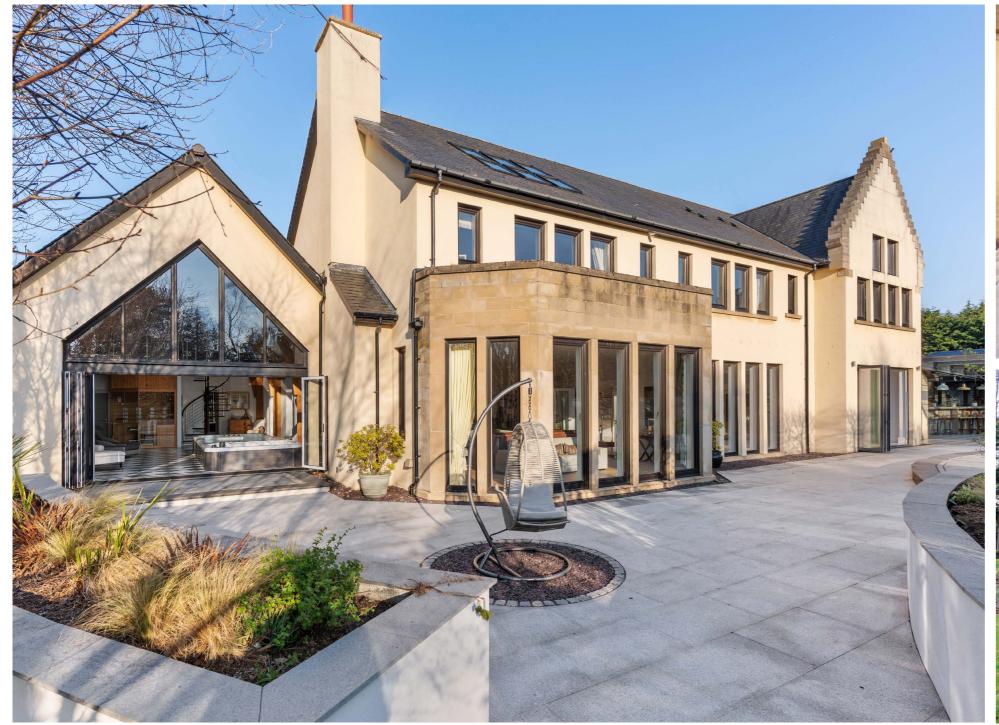

## MONKTONHILL ROAD TROON

MONKTONHILL ROAD TROON

- 5 | BEDROOMS
- 5 | BATHROOMS
- 5 | PUBLIC ROOMS

Tucked away behind private gates on Troon's peaceful Monktonhill Road, Heathfields is a remarkable contemporary home - crafted for comfort, connection, and everyday indulgence.

Spanning circa 8000 sq ft and set within over an acre of landscaped gardens, this five-bedroom home blends elegant design with modern architecture. From its sweeping entrance hall to the bespoke Edward Loxley kitchen and cinema room, every detail has been considered for luxurious family living.

Upstairs, four beautiful bedrooms include a standout principal suite with dressing room and garden views. A versatile fifth room above offers space for a teenager's den, games room or guest hideaway.

Full-length bi-fold doors open onto expansive terraces, making the transition from indoors to out feel effortless. The garden becomes a natural extension of the living space, with sweeping lawns and specimen trees framing an incredible 1100 sq ft outdoor kitchen - complete with pizza oven, bar and covered dining, perfect for year-round entertaining.