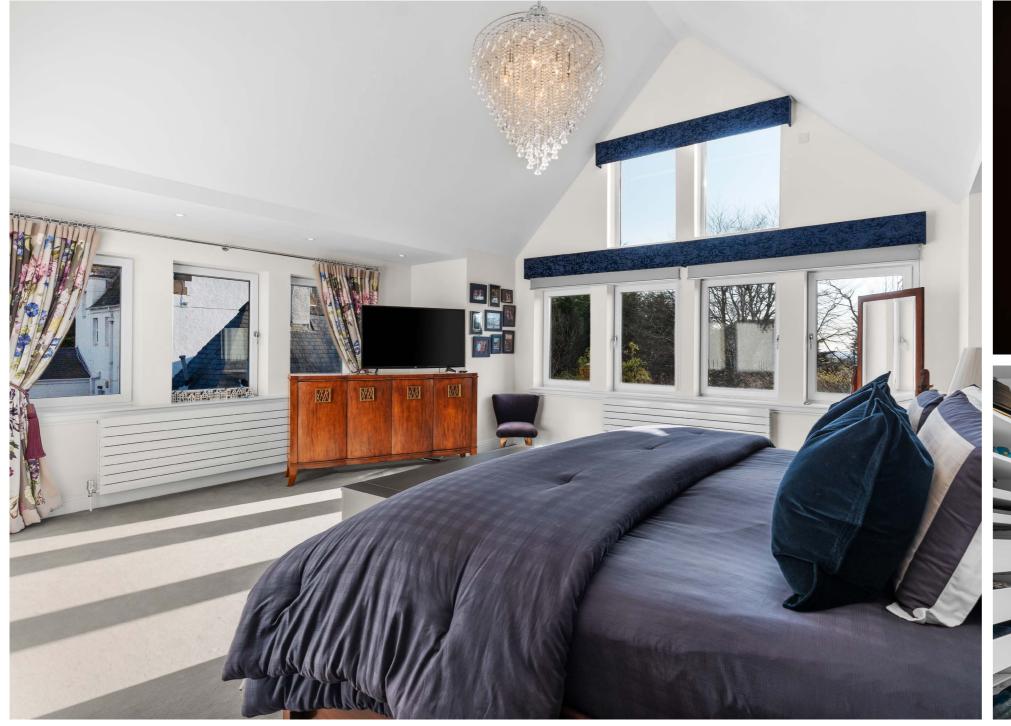

Upstairs, four beautiful bedrooms include a standout principal suite with dressing room and garden views. A versatile fifth room above offers space for a teenager's den, games room or guest hideaway.

Full-length bi-fold doors open onto expansive terraces, making the transition from indoors to out feel effortless. The garden becomes a natural extension of the living space, with sweeping lawns and specimen trees framing an incredible 1100 sq ft outdoor kitchen - complete with pizza oven, bar and covered dining, perfect for year-round entertaining.