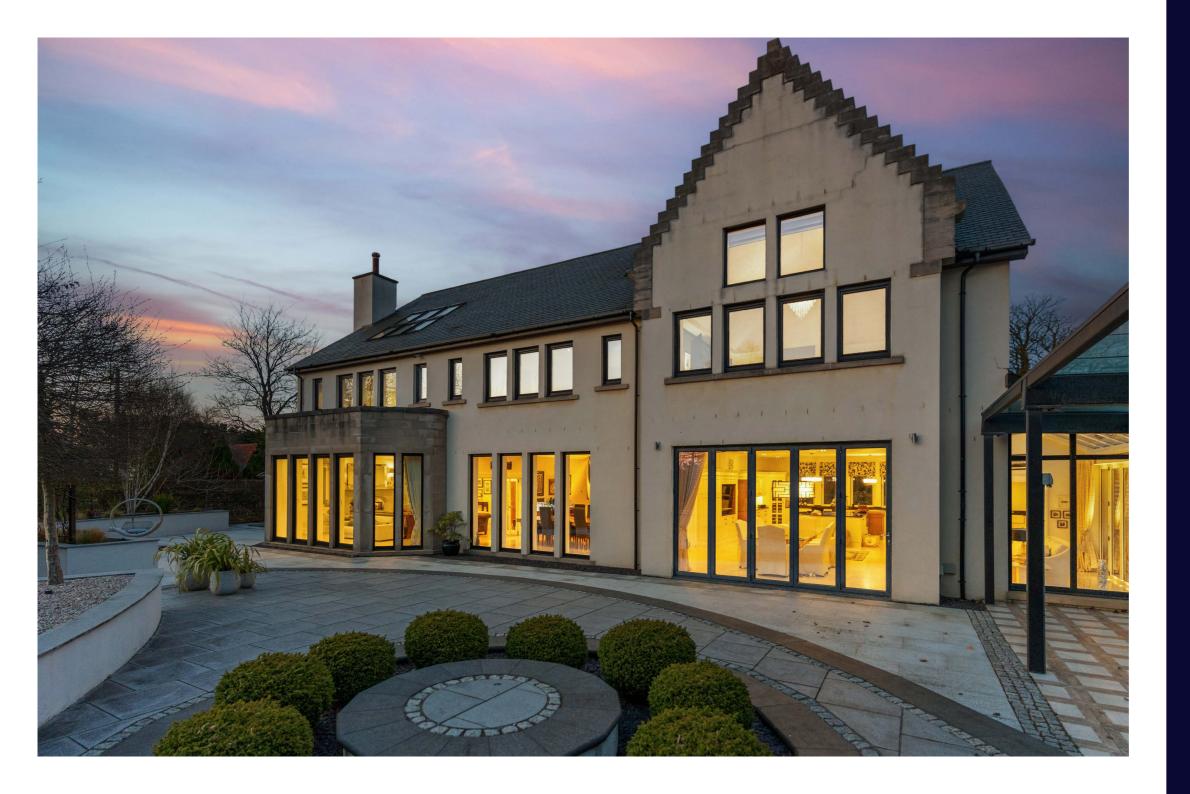

Light-filled and generous, the interiors flow with purpose - from relaxed kitchen dining to formal lounges, library spaces, and a rear wing dedicated to wellness and play. Whether hosting friends, gathering as a family, or simply unwinding, the layout supports every aspect of busy modern life.

Upstairs, four beautiful bedrooms include a standout principal suite with dressing room and garden views. A versatile fifth room above offers space for a teenager's den, games room or guest hideaway.

Full-length bi-fold doors open onto expansive terraces, making the transition from indoors to out feel effortless. The garden becomes a natural extension of the living space, with sweeping lawns and specimen trees framing an incredible 1100 sq ft outdoor kitchen - complete with pizza oven, bar and covered dining, perfect for year-round entertaining.