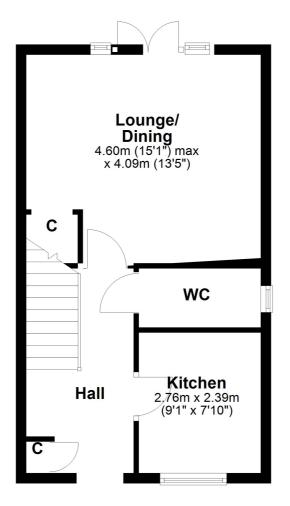

In summary, the accommodation extends to, on the ground floor, a welcoming hallway with a storage cupboard, a downstairs W.C, a luxury modern fitted gloss kitchen with integrated appliances and ample wall and base units, and a bright lounge with space for dining, French doors out to the south-facing garden and an under stairs storage cupboard. On the upper floor there is a spacious landing with access into the attic, three bedrooms, the master double bedroom and the third bedroom both with fitted mirrored wardrobes and a fitted family bathroom suite with a shower over the bath.

## **Ground Floor**