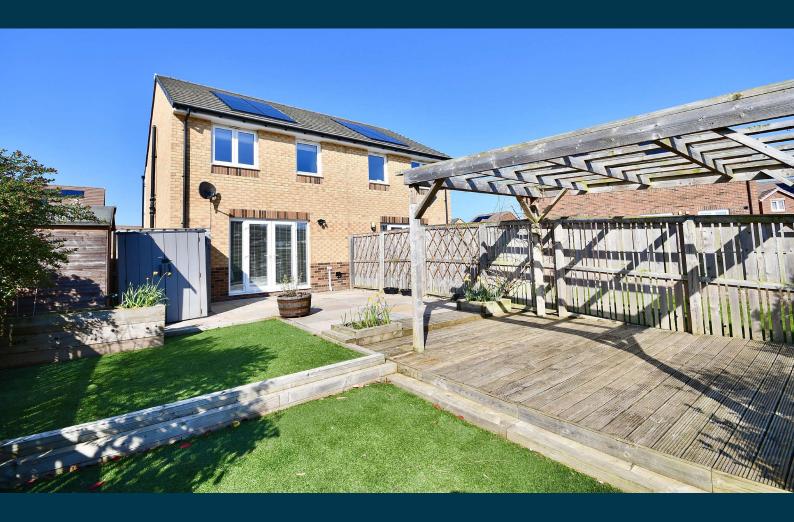

Externally there is a paved pathway, raised borders and decorative aggregate to the front, with a driveway leading along the side of the property allowing parking for a number of vehicles. There is gated access at the side round to a fully enclosed south-facing garden with artificial lawn, a garden shed, Indian slate patio areas, covered decked patio, a store and decorative borders.