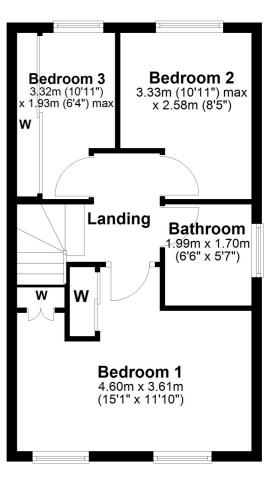

In summary, the accommodation extends to, on the ground floor, a welcoming hallway with a storage cupboard, a downstairs W.C, a luxury modern fitted gloss kitchen with integrated appliances and ample wall and base units, and a bright lounge with space for dining, French doors out to the south-facing garden and an under stairs storage cupboard. On the upper floor there is a spacious landing with access into the attic, three bedrooms, the master double bedroom and the third bedroom both with fitted mirrored wardrobes and a fitted family bathroom suite with a shower over the bath.

## First Floor

St Andrews Park is located within The Princess Gate development, which is a perfectly positioned on the fringe of Troon within easy reach of a wide range of amenities including both primary and secondary schooling and local shops. Troon town centre is around two miles distant and provides a comprehensive range of amenities including supermarket and retail shopping and a mainline rail link to Ayr and Glasgow.