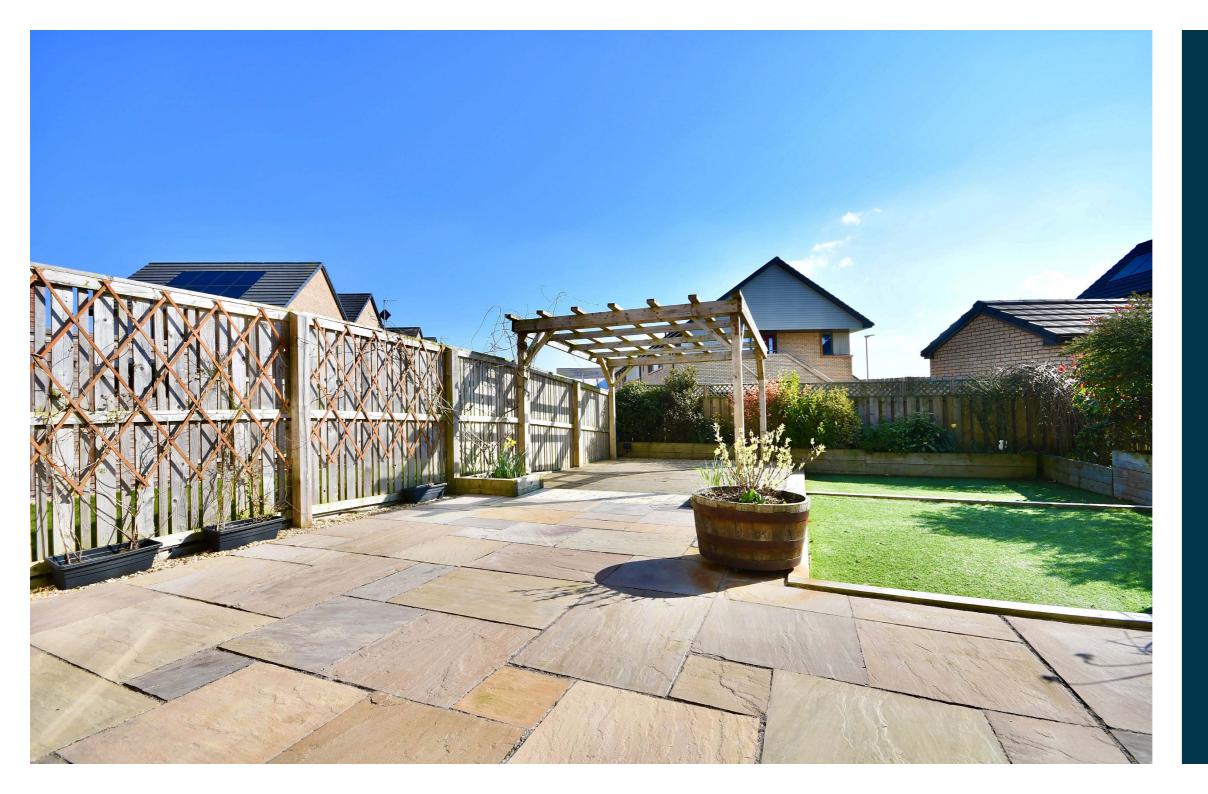

Externally there is a paved pathway, raised borders and decorative aggregate to the front, with a driveway leading along the side of the property allowing parking for a number of vehicles. There is gated access at the side round to a fully enclosed south-facing garden with artificial lawn, a garden shed, Indian slate patio areas, covered decked patio, a store and decorative borders.