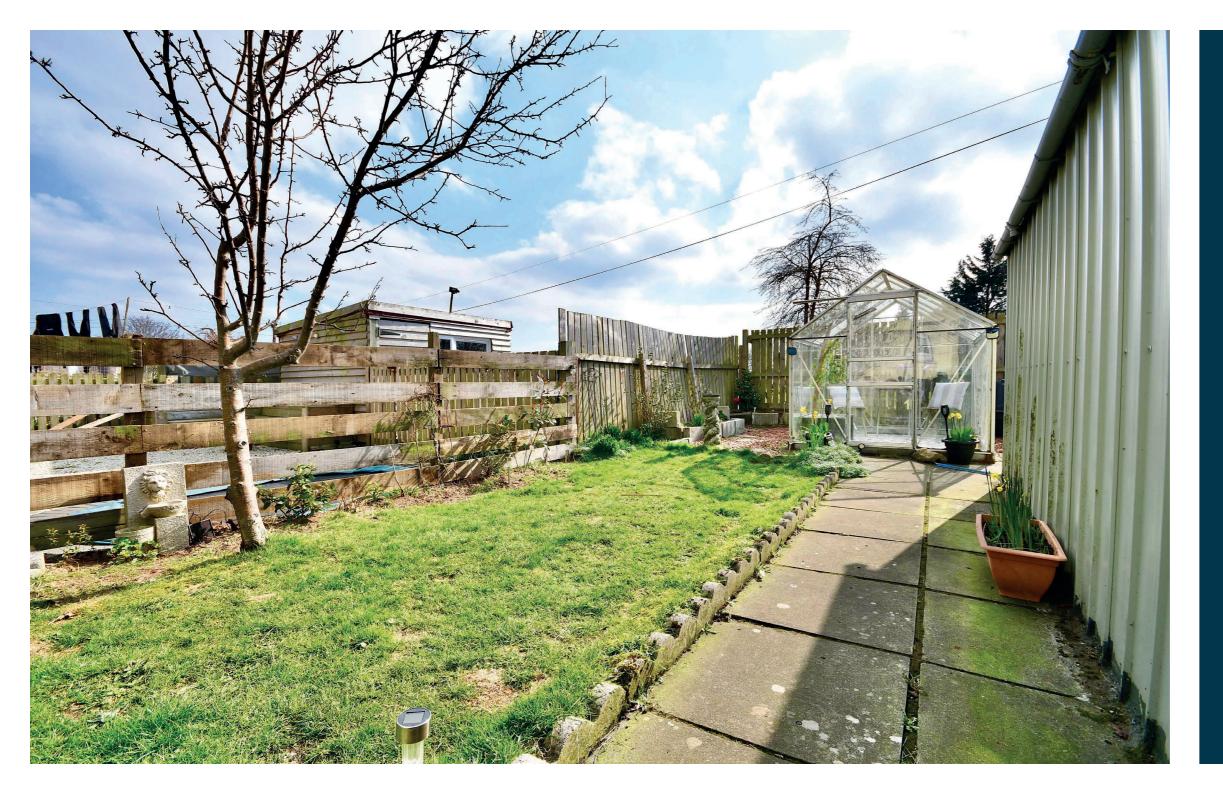

Externally there is a large south-facing garden to the rear, laid with a mixture of hard and soft landscaping, including decorative shrubs, paved patio areas, a large garden store with light and power, a greenhouse and lawn. There is also a gate leading out to the rear lane. There is a front garden and off road parking.