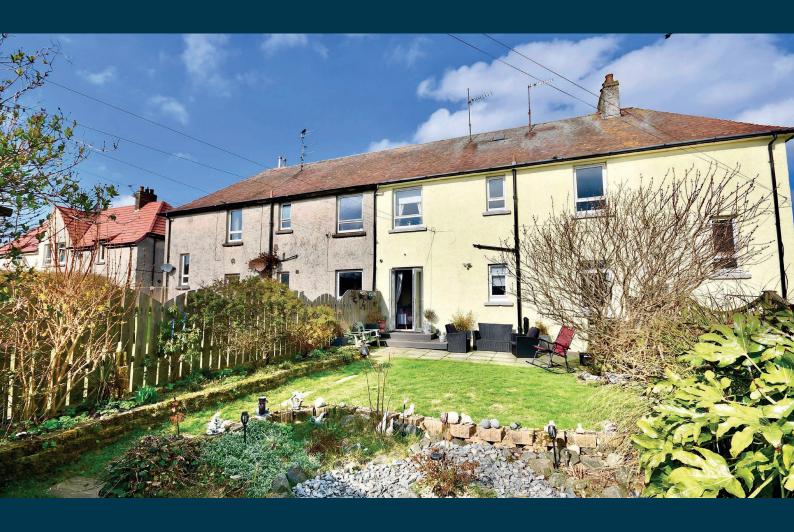

10 East Grove is an excellent example of a spacious and immaculate ground floor apartment in a popular residential area of Troon. This fantastic home has a wealth of flexible onthe-level living space, ample storage, neutral decor and it must be viewed to appreciate the accommodation and the location. There are incredible south-facing gardens at the rear that compliment the interior and off road parking, with driveway and front garden area.

Externally there is a large south-facing garden to the rear, laid with a mixture of hard and soft landscaping, including decorative shrubs, paved patio areas, a large garden store with light and power, a greenhouse and lawn. There is also a gate leading out to the rear lane. There is a front garden and off road parking.