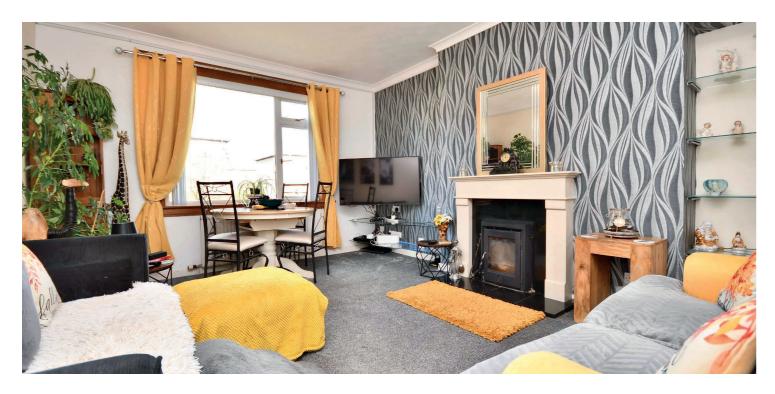

In summary, the internal accommodation extends to an entrance hall porch, an inner hallway with storage cupboards, a spacious lounge with a feature wood-burning stove and fireplace, a luxury modern kitchen with integrated appliances, two double bedrooms with fitted wardrobes, a modern shower room suite and a sitting room or additional bedroom, with storage and French doors leading out to the garden.