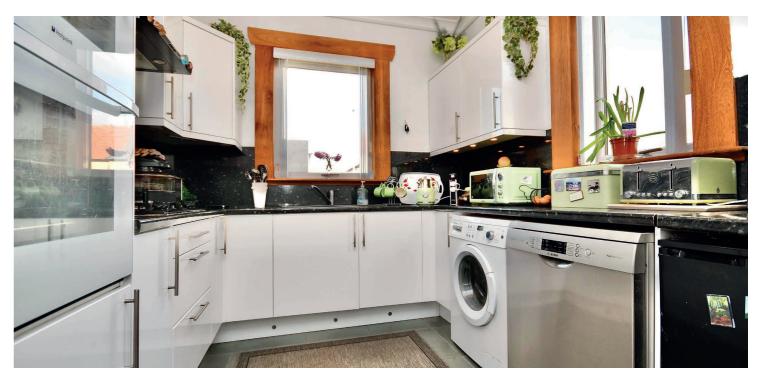

In summary, the internal accommodation extends to an entrance hall porch, an inner hallway with storage cupboards, a spacious lounge with a feature wood-burning stove and fireplace, a luxury modern kitchen with integrated appliances, two double bedrooms with fitted wardrobes, a modern shower room suite and a sitting room or additional bedroom, with storage and French doors leading out to the garden.