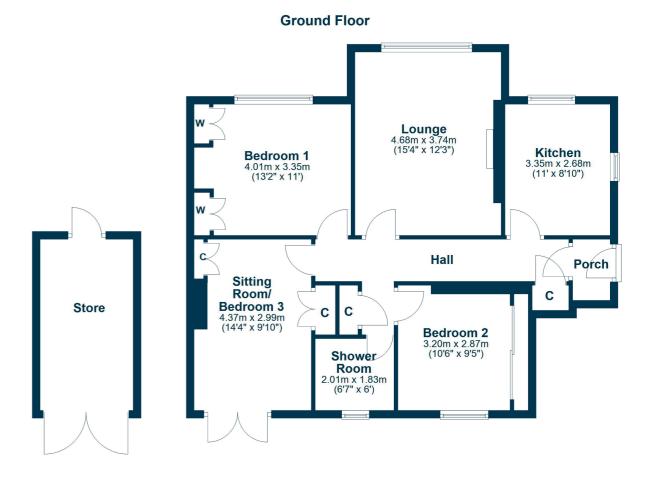

In summary, the internal accommodation extends to an entrance hall porch, an inner hallway with storage cupboards, a spacious lounge with a feature wood-burning stove and fireplace, a luxury modern kitchen with integrated appliances, two double bedrooms with fitted wardrobes, a modern shower room suite and a sitting room or additional bedroom, with storage and French doors leading out to the garden.

TR1954 | Sat Nav: 10 East Grove, Troon, KA10 7BE

For the full home report visit www.corumproperty.co.uk

\* All measurements and distances are approximate Floorplans are for illustration purposes and may not be to scale.