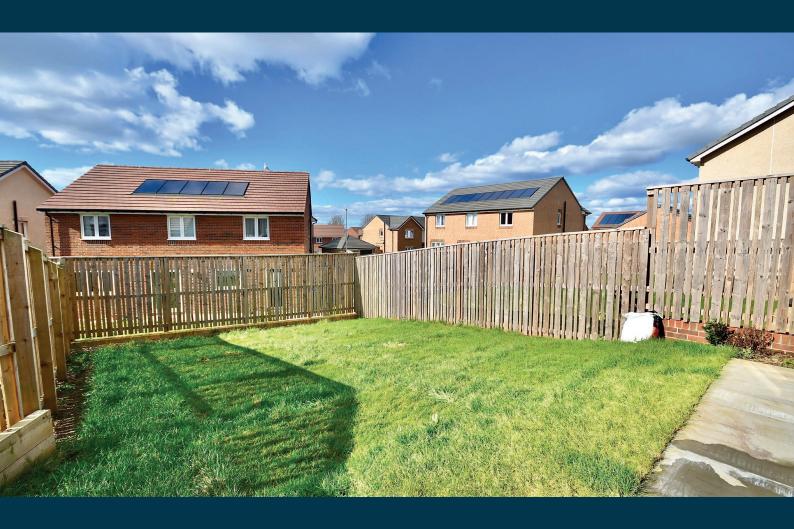

Externally there is a paved pathway and decorative aggregate to the front with a driveway leading along the side of the property allowing parking for a number of vehicles. There is gated access at the side round to a fully enclosed garden laid with lawn.