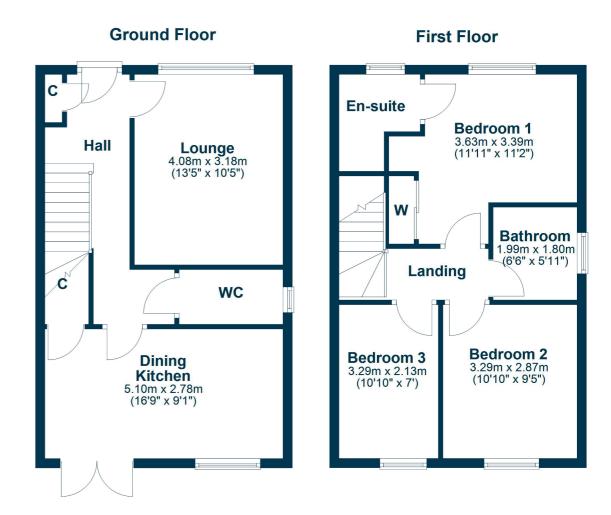

In summary the accommodation extends to, on the ground floor, a welcoming hallway with a storage cupboard, a downstairs W.C, a spacious lounge to the front, a luxury modern fitted gloss dining kitchen with integrated appliances, French doors out to the garden and an under stairs storage cupboard. On the upper floor there is a spacious landing with access into the attic, a master double bedroom with fitted wardrobes and an en suite shower room, a second double bedroom, a single bedroom and a fitted family bathroom suite.