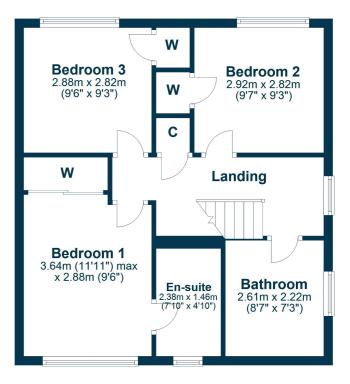

In more detail, the internal accommodation extends to an entrance porch, with a door leading into the spacious lounge, which has stairs to the upper floor and flows open plan into a dining room, with French doors out to the rear garden, and a luxury breakfasting kitchen, with ample wall and base units and a door to the rear. On the upper floor there is a family bathroom suite, storage and loft access off the landing, and three double bedrooms, including a master with a gorgeous en suite shower room.

#### First Floor

TR1926 | Sat Nav: 153 Logan Drive, Troon, KA10 6XB For the full home report visit **www.corumproperty.co.uk** \* All measurements and distances are approximate Floorplans are for illustration purposes and may not be to scale.