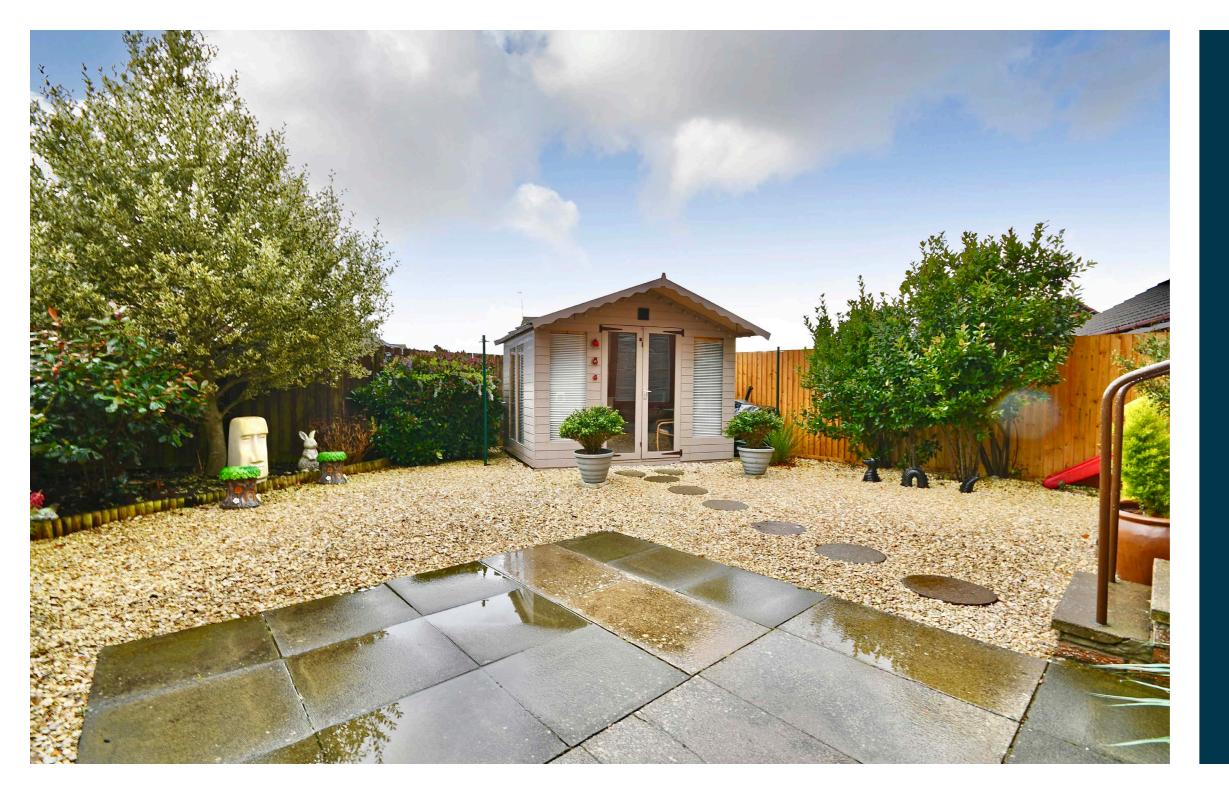

Externally there are gardens to the front that are laid with monoblock paving to create ample off road parking and there is gated access at the side round to a fully enclosed rear garden, which has been professionally landscaped to create a sunny garden, with patio areas, decorative aggregate, a garden room and shrubs.