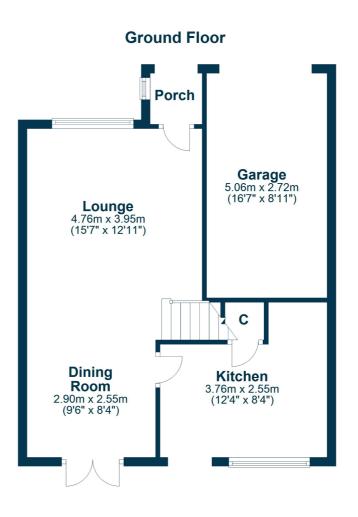

In more detail, the internal accommodation extends to an entrance porch, with a door leading into the spacious lounge, which has stairs to the upper floor and flows open plan into a dining room, with French doors out to the rear garden, and a luxury breakfasting kitchen, with ample wall and base units and a door to the rear. On the upper floor there is a family bathroom suite, storage and loft access off the landing, and three double bedrooms, including a master with a gorgeous en suite shower room.