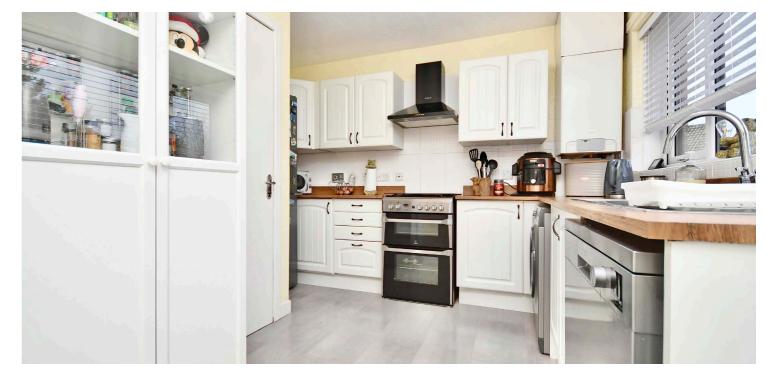

In more detail, the internal accommodation extends to an entrance porch, with a door leading into the spacious lounge, which has stairs to the upper floor and flows open plan into a dining room, with French doors out to the rear garden, and a luxury breakfasting kitchen, with ample wall and base units and a door to the rear. On the upper floor there is a family bathroom suite, storage and loft access off the landing, and three double bedrooms, including a master with a gorgeous en suite shower room.