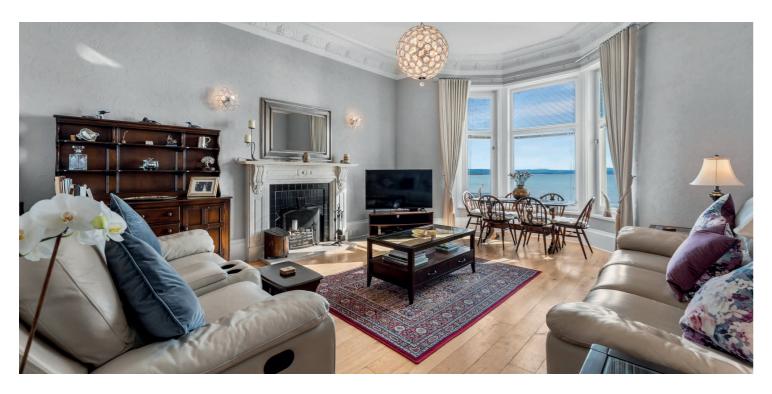

Accommodation comprises three generously sized double bedrooms, a family bathroom as well as a family shower room, a lounge with bay window and focal point fireplace and an adjacent modern kitchen. The current owners have placed a dining table and chairs within the bay window to make the most of the breathtaking views. There is excellent storage throughout. Additional features include a beautifully landscaped private garden, providing a serene outdoor space to unwind, and a large timber shed for outdoor storage.