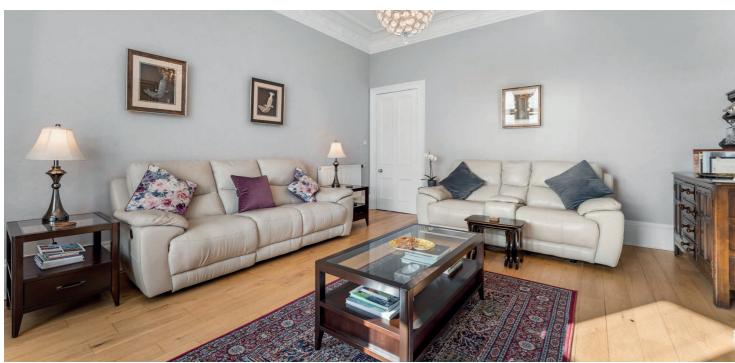

This three bedroom upper duplex conversion has both a front and a rear door, a thoughtfully designed layout, featuring spacious living areas bathed in natural light, high ceilings, and premium finishes throughout. Each room exudes a sense of warmth and sophistication, making it ideal for both relaxation and entertaining.

Accommodation comprises three generously sized double bedrooms, a family bathroom as well as a family shower room, a lounge with bay window and focal point fireplace and an adjacent modern kitchen. The current owners have placed a dining table and chairs within the bay window to make the most of the breathtaking views. There is excellent storage throughout. Additional features include a beautifully landscaped private garden, providing a serene outdoor space to unwind, and a large timber shed for outdoor storage.