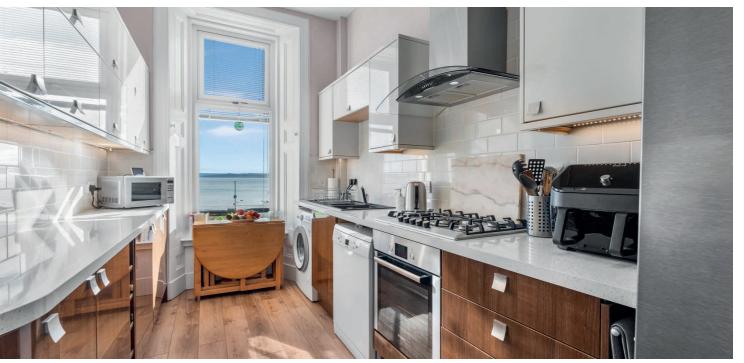

Accommodation comprises three generously sized double bedrooms, a family bathroom as well as a family shower room, a lounge with bay window and focal point fireplace and an adjacent modern kitchen. The current owners have placed a dining table and chairs within the bay window to make the most of the breathtaking views. There is excellent storage throughout. Additional features include a beautifully landscaped private garden, providing a serene outdoor space to unwind, and a large timber shed for outdoor storage.