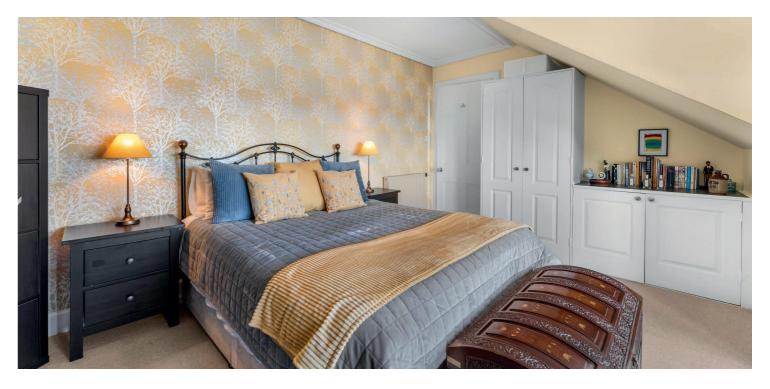

Accommodation comprises three generously sized double bedrooms, a family bathroom as well as a family shower room, a lounge with bay window and focal point fireplace and an adjacent modern kitchen. The current owners have placed a dining table and chairs within the bay window to make the most of the breathtaking views. There is excellent storage throughout. Additional features include a beautifully landscaped private garden, providing a serene outdoor space to unwind, and a large timber shed for outdoor storage.