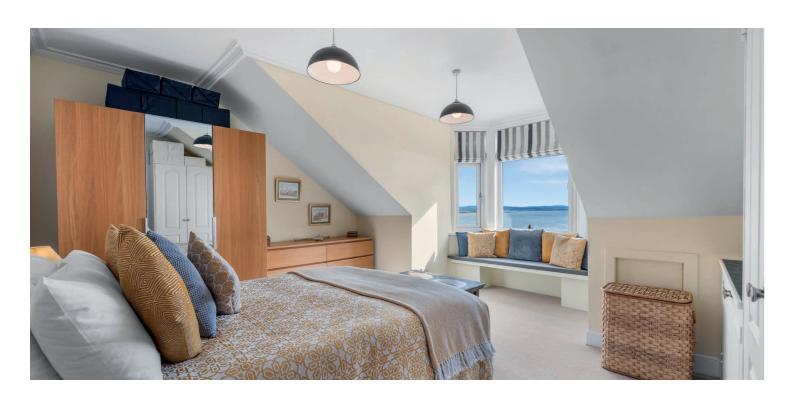

Accommodation comprises three generously sized double bedrooms, a family bathroom as well as a family shower room, a lounge with bay window and focal point fireplace and an adjacent modern kitchen. The current owners have placed a dining table and chairs within the bay window to make the most of the breathtaking views. There is excellent storage throughout. Additional features include a beautifully landscaped private garden, providing a serene outdoor space to unwind, and a large timber shed for outdoor storage.