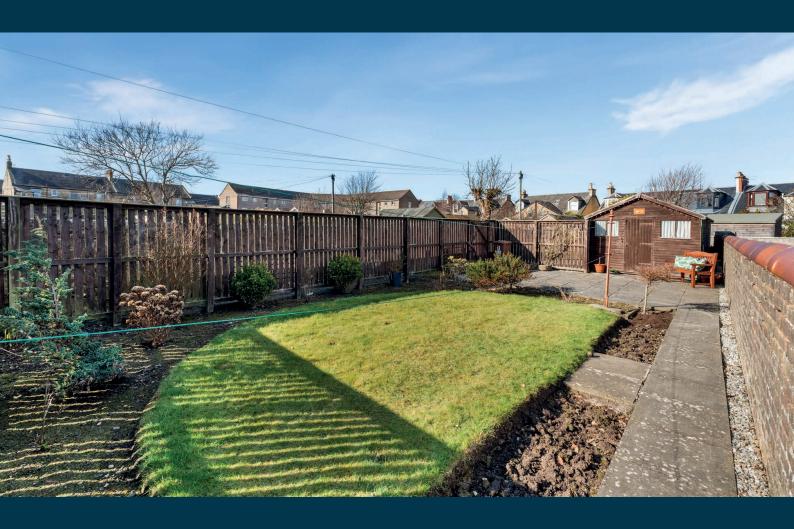

Accommodation comprises three generously sized double bedrooms, a family bathroom as well as a family shower room, a lounge with bay window and focal point fireplace and an adjacent modern kitchen. The current owners have placed a dining table and chairs within the bay window to make the most of the breathtaking views. There is excellent storage throughout. Additional features include a beautifully landscaped private garden, providing a serene outdoor space to unwind, and a large timber shed for outdoor storage.