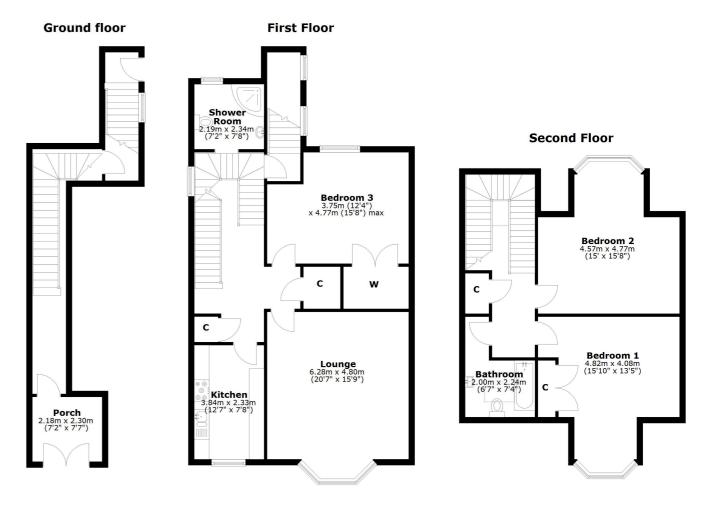

This three bedroom upper duplex conversion has both a front and a rear door, a thoughtfully designed layout, featuring spacious living areas bathed in natural light, high ceilings, and premium finishes throughout. Each room exudes a sense of warmth and sophistication, making it ideal for both relaxation and entertaining.

Accommodation comprises three generously sized double bedrooms, a family bathroom as well as a family shower room, a lounge with bay window and focal point fireplace and an adjacent modern kitchen. The current owners have placed a dining table and chairs within the bay window to make the most of the breathtaking views. There is excellent storage throughout. Additional features include a beautifully landscaped private garden, providing a serene outdoor space to unwind, and a large timber shed for outdoor storage.

TR1946 | Sat Nav: 11 Portland Terrace, Troon, KA10 6AJ

For the full home report visit www.corumproperty.co.uk

\* All measurements and distances are approximate Floorplans are for illustration purposes and may not be to scale.