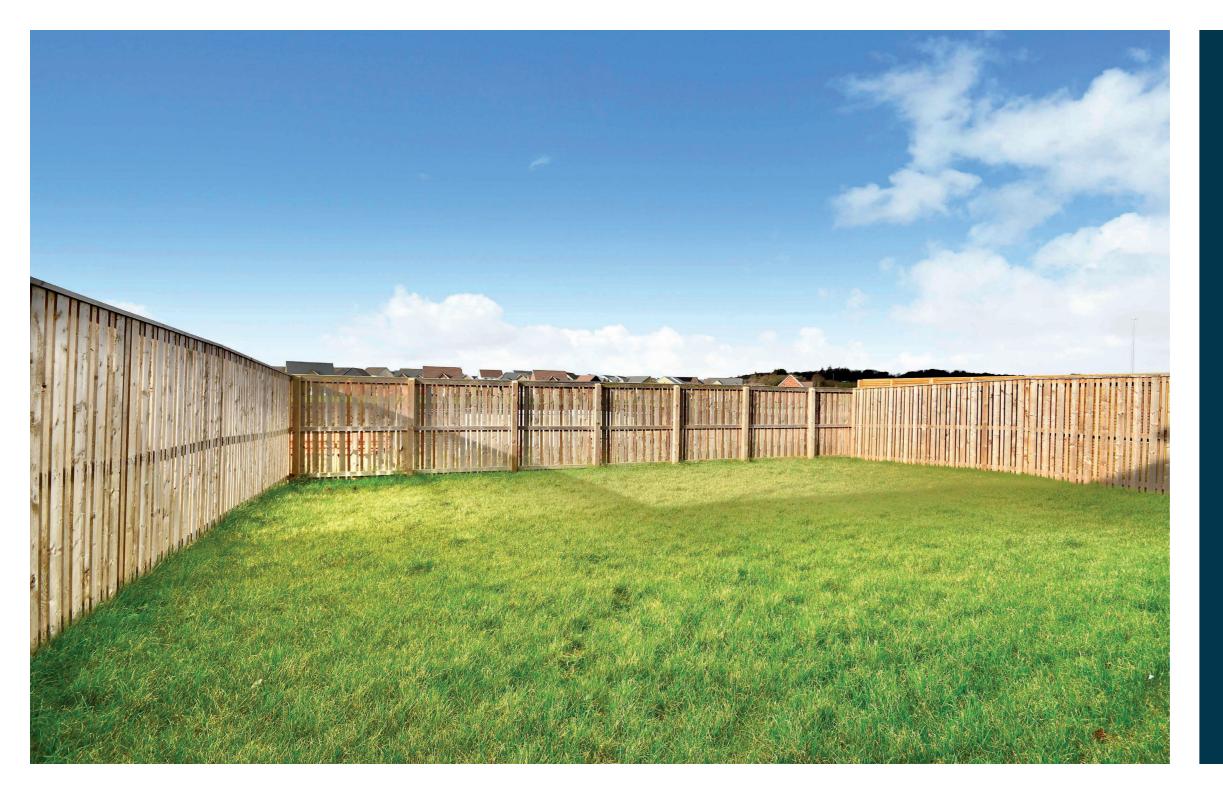

Externally there is a paved pathway and lawn to the front with a double driveway leading to the integral garage. There is gated access at the side round to a fully enclosed garden with lawn.

Fernie Way is located within The Princess Gate development, which is a perfectly positioned on the fringe of Troon within easy reach of a wide range of amenities including both primary and secondary schooling and local shops. Troon town centre is around two miles distant and provides a comprehensive range of amenities including supermarket and retail shopping and a mainline rail link to Ayr and Glasgow.