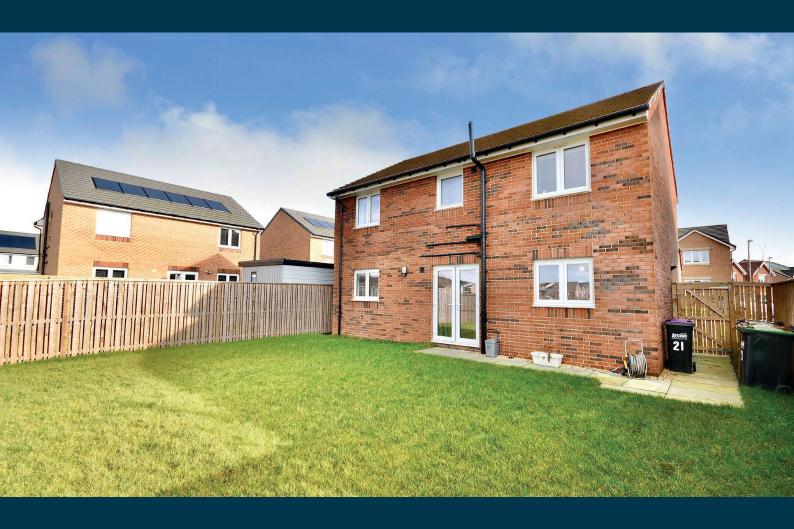

Externally there is a paved pathway and lawn to the front with a double driveway leading to the integral garage. There is gated access at the side round to a fully enclosed garden with lawn.

Fernie Way is located within The Princess Gate development, which is a perfectly positioned on the fringe of Troon within easy reach of a wide range of amenities including both primary and secondary schooling and local shops. Troon town centre is around two miles distant and provides a comprehensive range of amenities including supermarket and retail shopping and a mainline rail link to Ayr and Glasgow.