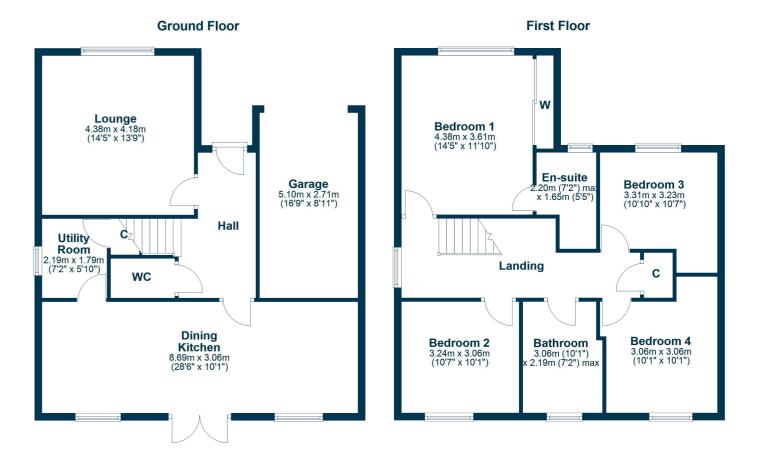

In summary the accommodation extends to, on the ground floor, a welcoming hallway with a downstairs WC, a spacious lounge and a large dining kitchen with flexible living space, French doors out the garden, a breakfast and a separate utility room. On the upper floor there is a master bedroom suite with a wall of fitted mirrored wardrobes and an en suite shower room, storage and loft access off the landing, a four piece family bathroom suite and three further double bedrooms.

TR1939 | Sat Nav: 21 Fernie Way, Troon, KA10 7EN

For the full home report visit www.corumproperty.co.uk

 $^{*}$  All measurements and distances are approximate Floorplans are for illustration purposes and may not be to scale.