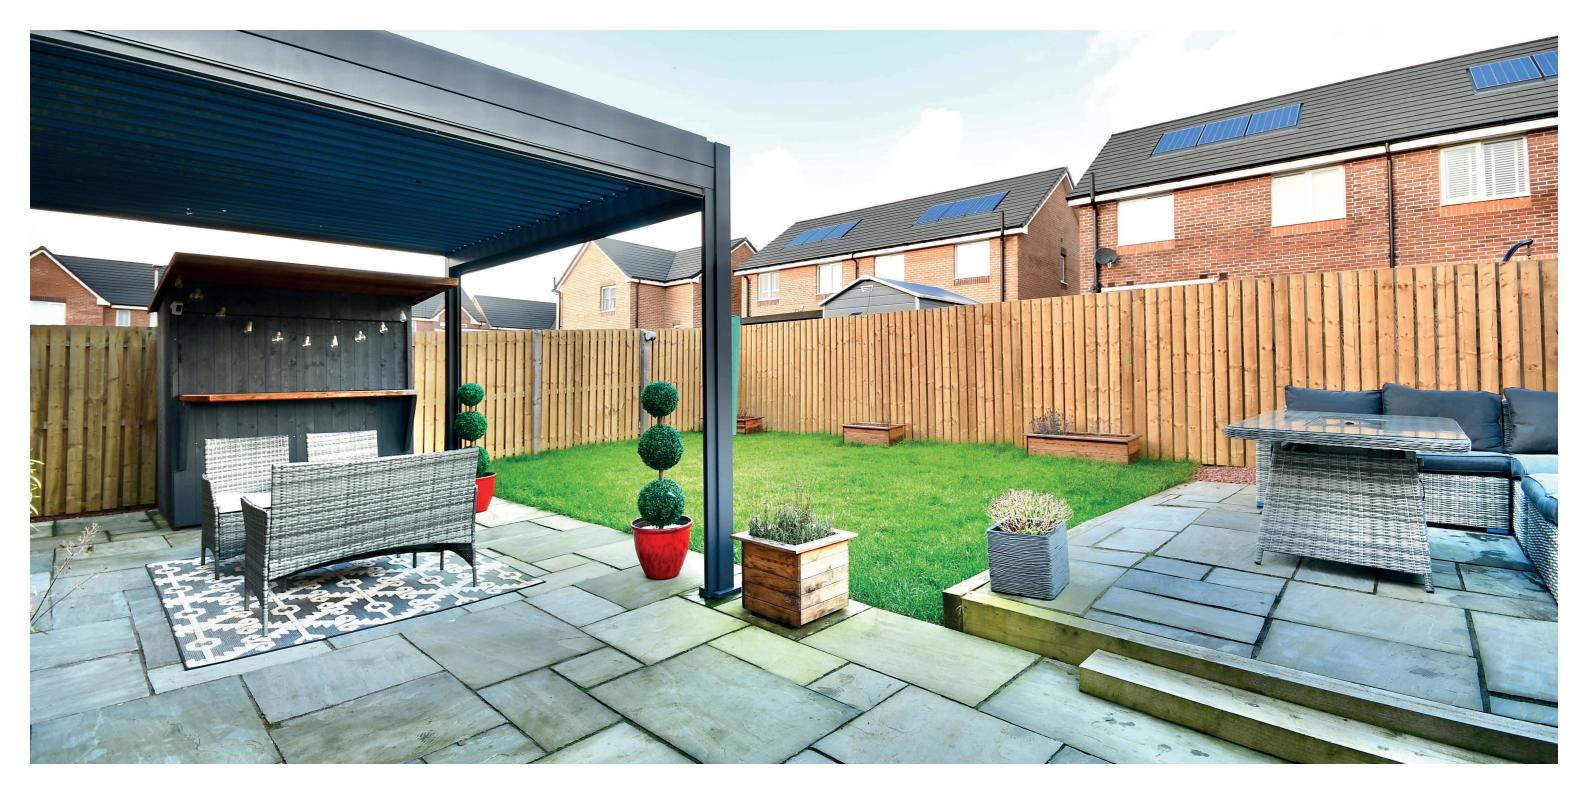

Externally the front garden has a double monoblock driveway leading to the integral garage with remote control electric door, lawn, a mature tree and decorative shrubs. There is gated access at the side round to the fully enclosed garden, with lawn, two patio areas and space to the side.