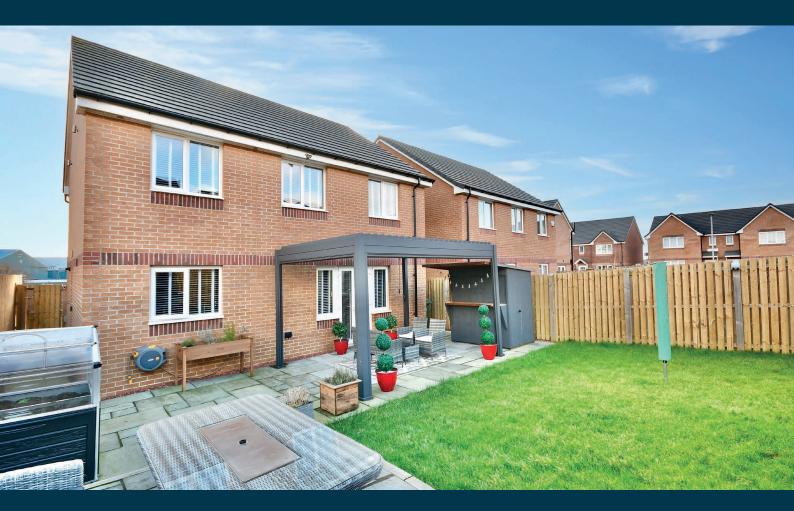

Externally the front garden has a double monoblock driveway leading to the integral garage with remote control electric door, lawn, a mature tree and decorative shrubs. There is gated access at the side round to the fully enclosed garden, with lawn, two patio areas and space to the side.