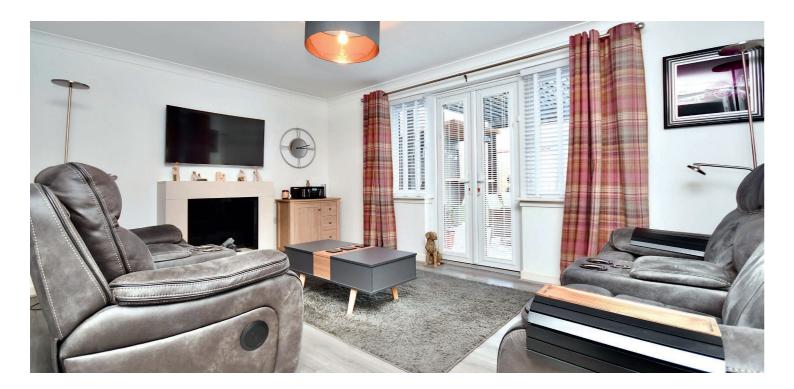

In more detail, the internal accommodation extends to an entrance hallway with a downstairs W.C, a downstairs bedroom/ office, a spacious lounge at the rear with a feature fireplace and French doors out to the rear garden, and a fitted dining kitchen with upgraded units, a storage cupboard and a door out to the garden. On the upper floor there is a master bedroom suite, with fitted wardrobes and an en suite shower room, two further double bedrooms, one with fitted wardrobes, a single bedroom, loft access off the landing and a four piece family bathroom suite with a separate shower cubicle.