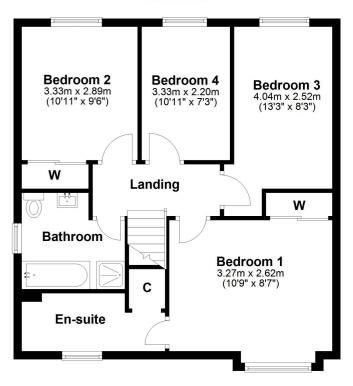

In more detail, the internal accommodation extends to an entrance hallway with a downstairs W.C, a downstairs bedroom/ office, a spacious lounge at the rear with a feature fireplace and French doors out to the rear garden, and a fitted dining kitchen with upgraded units, a storage cupboard and a door out to the garden. On the upper floor there is a master bedroom suite, with fitted wardrobes and an en suite shower room, two further double bedrooms, one with fitted wardrobes, a single bedroom, loft access off the landing and a four piece family bathroom suite with a separate shower cubicle.

First Floor

TR1941 | Sat Nav: 5 Ironfield Lane, Monkton, KA9 2FP For the full home report visit **www.corumproperty.co.uk** \* All measurements and distances are approximate Floorplans are for illustration purposes and may not be to scale.