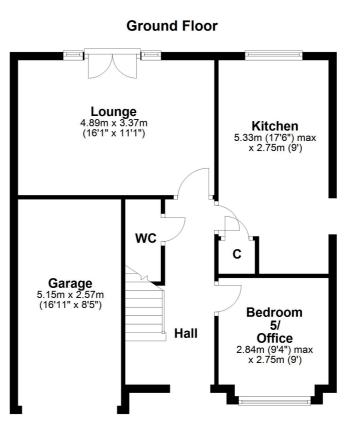

In more detail, the internal accommodation extends to an entrance hallway with a downstairs W.C, a downstairs bedroom/ office, a spacious lounge at the rear with a feature fireplace and French doors out to the rear garden, and a fitted dining kitchen with upgraded units, a storage cupboard and a door out to the garden. On the upper floor there is a master bedroom suite, with fitted wardrobes and an en suite shower room, two further double bedrooms, one with fitted wardrobes, a single bedroom, loft access off the landing and a four piece family bathroom suite with a separate shower cubicle.

First Floor

TR1941 | Sat Nav: 5 Ironfield Lane, Monkton, KA9 2FP For the full home report visit **www.corumproperty.co.uk** \* All measurements and distances are approximate Floorplans are for illustration purposes and may not be to scale.