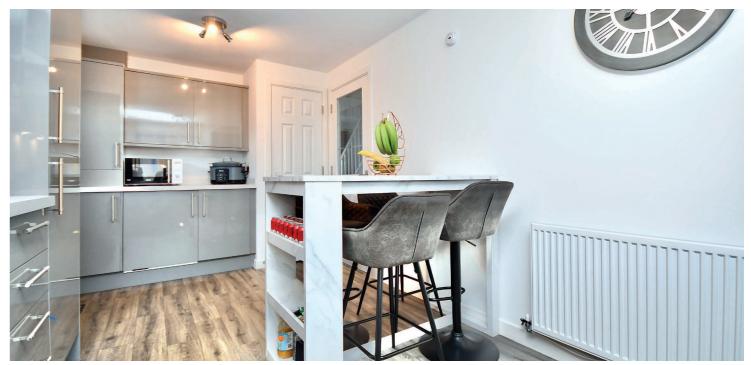

In more detail, the internal accommodation extends to an entrance hallway with a downstairs W.C, a downstairs bedroom/ office, a spacious lounge at the rear with a feature fireplace and French doors out to the rear garden, and a fitted dining kitchen with upgraded units, a storage cupboard and a door out to the garden. On the upper floor there is a master bedroom suite, with fitted wardrobes and an en suite shower room, two further double bedrooms, one with fitted wardrobes, a single bedroom, loft access off the landing and a four piece family bathroom suite with a separate shower cubicle.