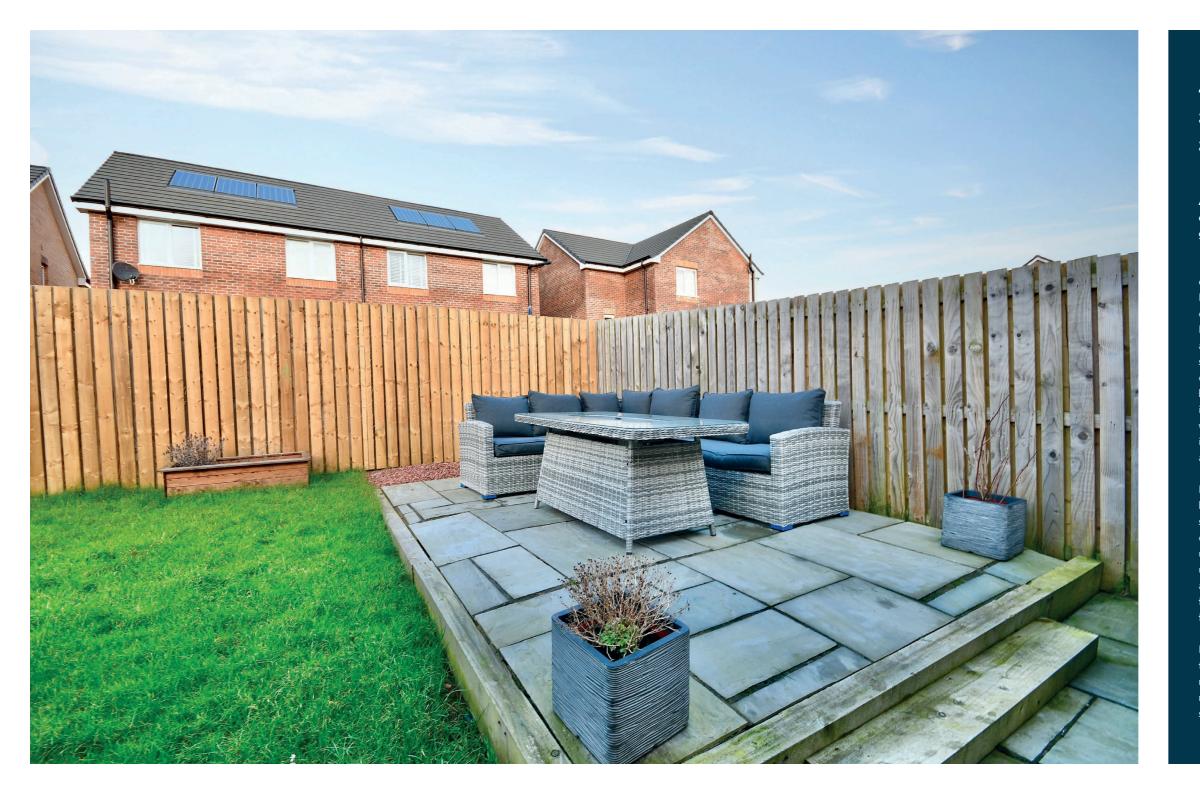

Externally the front garden has a double monoblock driveway leading to the integral garage with remote control electric door, lawn, a mature tree and decorative shrubs. There is gated access at the side round to the fully enclosed garden, with lawn, two patio areas and space to the side.