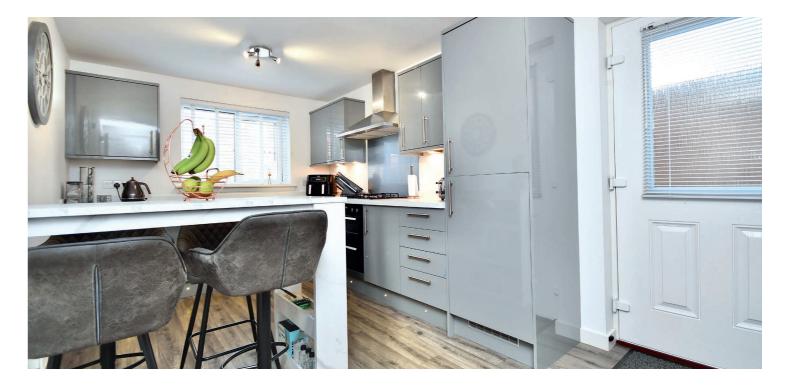

In more detail, the internal accommodation extends to an entrance hallway with a downstairs W.C, a downstairs bedroom/ office, a spacious lounge at the rear with a feature fireplace and French doors out to the rear garden, and a fitted dining kitchen with upgraded units, a storage cupboard and a door out to the garden. On the upper floor there is a master bedroom suite, with fitted wardrobes and an en suite shower room, two further double bedrooms, one with fitted wardrobes, a single bedroom, loft access off the landing and a four piece family bathroom suite with a separate shower cubicle.