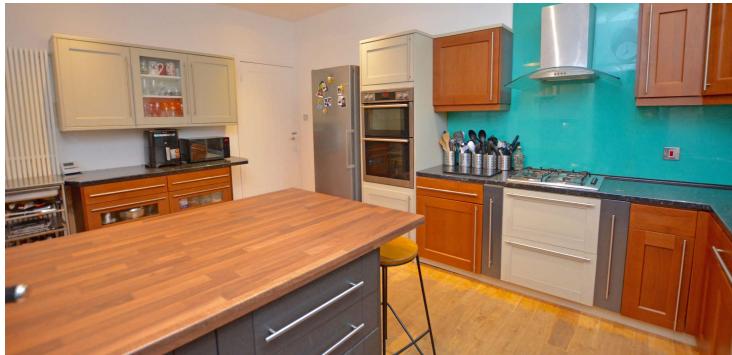

In summary the accommodation extends to, on the ground floor, an L-shaped reception hallway, front facing formal lounge with three piece bay window and wood burning stove, modern fitted kitchen with breakfast bar and semi open plan to the dining/sitting room, two bedrooms (including a master with three piece en-suite bathroom and fitted wardrobes), useful utility room and a luxury three piece shower room. Upstairs there is a good sized landing with storage cupboard off and two further double bedrooms (one with en-suite shower room). In addition the property is double glazed and has gas central heating with an 'Ideal' boiler.