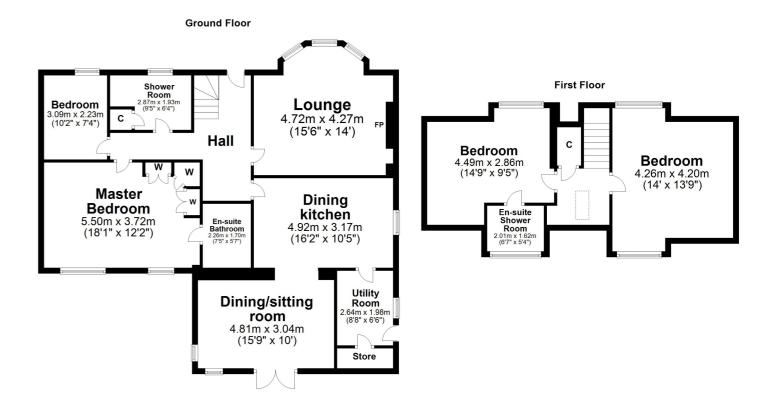

In summary the accommodation extends to, on the ground floor, an L-shaped reception hallway, front facing formal lounge with three piece bay window and wood burning stove, modern fitted kitchen with breakfast bar and semi open plan to the dining/sitting room, two bedrooms (including a master with three piece en-suite bathroom and fitted wardrobes), useful utility room and a luxury three piece shower room. Upstairs there is a good sized landing with storage cupboard off and two further double bedrooms (one with en-suite shower room). In addition the property is double glazed and has gas central heating with an 'Ideal' boiler.

TR1927 | Sat Nav: 2 Wemyss Crescent, Troon, KA10 6LN

For the full home report visit www.corumproperty.co.uk

 $^{*}$  All measurements and distances are approximate Floorplans are for illustration purposes and may not be to scale.