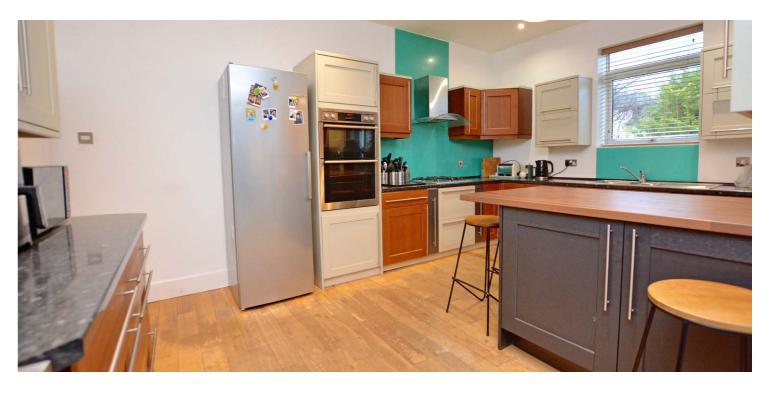

In summary the accommodation extends to, on the ground floor, an L-shaped reception hallway, front facing formal lounge with three piece bay window and wood burning stove, modern fitted kitchen with breakfast bar and semi open plan to the dining/sitting room, two bedrooms (including a master with three piece en-suite bathroom and fitted wardrobes), useful utility room and a luxury three piece shower room. Upstairs there is a good sized landing with storage cupboard off and two further double bedrooms (one with en-suite shower room). In addition the property is double glazed and has gas central heating with an 'Ideal' boiler.