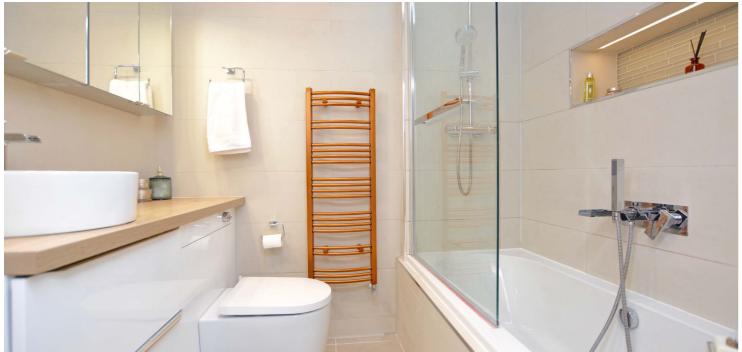

In summary the accommodation extends to, on the ground floor, an L-shaped reception hallway, front facing formal lounge with three piece bay window and wood burning stove, modern fitted kitchen with breakfast bar and semi open plan to the dining/sitting room, two bedrooms (including a master with three piece en-suite bathroom and fitted wardrobes), useful utility room and a luxury three piece shower room. Upstairs there is a good sized landing with storage cupboard off and two further double bedrooms (one with en-suite shower room). In addition the property is double glazed and has gas central heating with an 'Ideal' boiler.