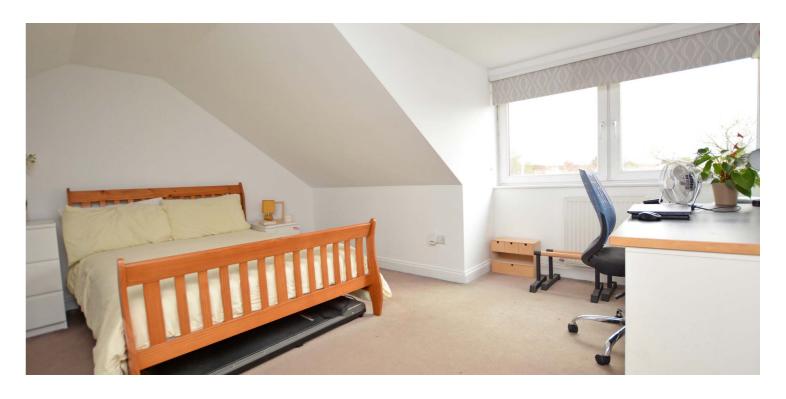

In summary the accommodation extends to, on the ground floor, an L-shaped reception hallway, front facing formal lounge with three piece bay window and wood burning stove, modern fitted kitchen with breakfast bar and semi open plan to the dining/sitting room, two bedrooms (including a master with three piece en-suite bathroom and fitted wardrobes), useful utility room and a luxury three piece shower room. Upstairs there is a good sized landing with storage cupboard off and two further double bedrooms (one with en-suite shower room). In addition the property is double glazed and has gas central heating with an 'Ideal' boiler.