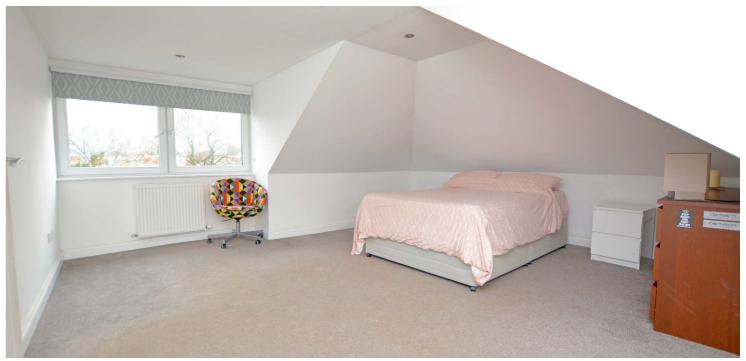

In summary the accommodation extends to, on the ground floor, an L-shaped reception hallway, front facing formal lounge with three piece bay window and wood burning stove, modern fitted kitchen with breakfast bar and semi open plan to the dining/sitting room, two bedrooms (including a master with three piece en-suite bathroom and fitted wardrobes), useful utility room and a luxury three piece shower room. Upstairs there is a good sized landing with storage cupboard off and two further double bedrooms (one with en-suite shower room). In addition the property is double glazed and has gas central heating with an 'Ideal' boiler.