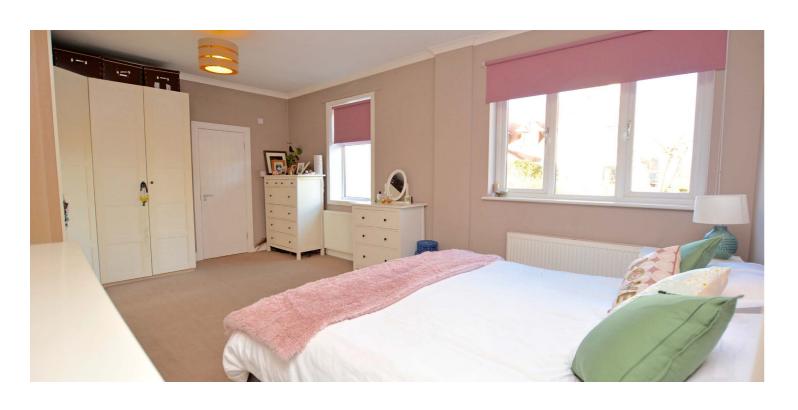

In summary the accommodation extends to, on the ground floor, an L-shaped reception hallway, front facing formal lounge with three piece bay window and wood burning stove, modern fitted kitchen with breakfast bar and semi open plan to the dining/sitting room, two bedrooms (including a master with three piece en-suite bathroom and fitted wardrobes), useful utility room and a luxury three piece shower room. Upstairs there is a good sized landing with storage cupboard off and two further double bedrooms (one with en-suite shower room). In addition the property is double glazed and has gas central heating with an 'Ideal' boiler.