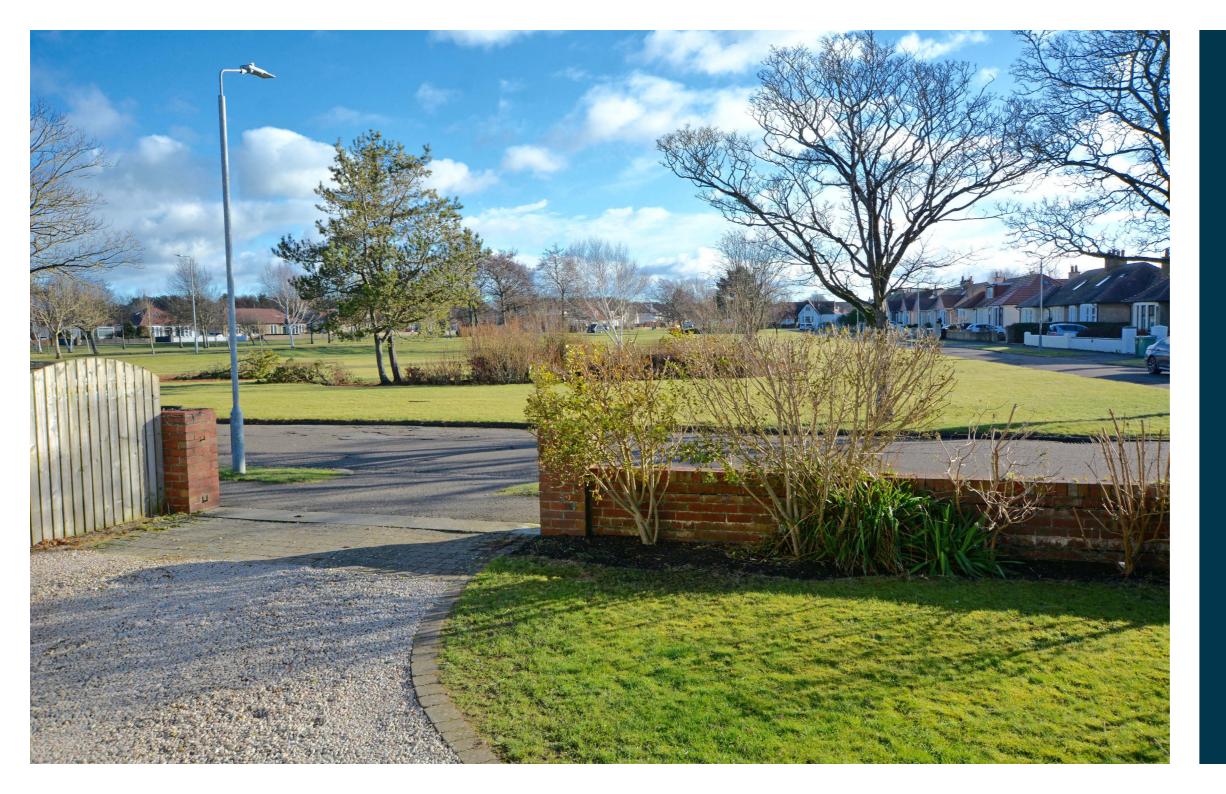

Externally to the front there is driveway parking for up to three vehicles, area of lawn and shrubbery borders. The rear garden is fully enclosed and features an area of lawn with shrubbery borders, mature trees and decorative patio. Included in the sale will be the garden shed.

Wemyss Crescent is a rarely available address off Fullarton Drive within close proximity to Royal Troon Golf Club and enjoying a lovely outlook over a common green. Troon town centre is around 0.5 miles distant and provides a comprehensive range of amenities including supermarket and retail shopping, transport and recreational facilities. For the commuter there are excellent road and rail links to Glasgow and surrounding areas.