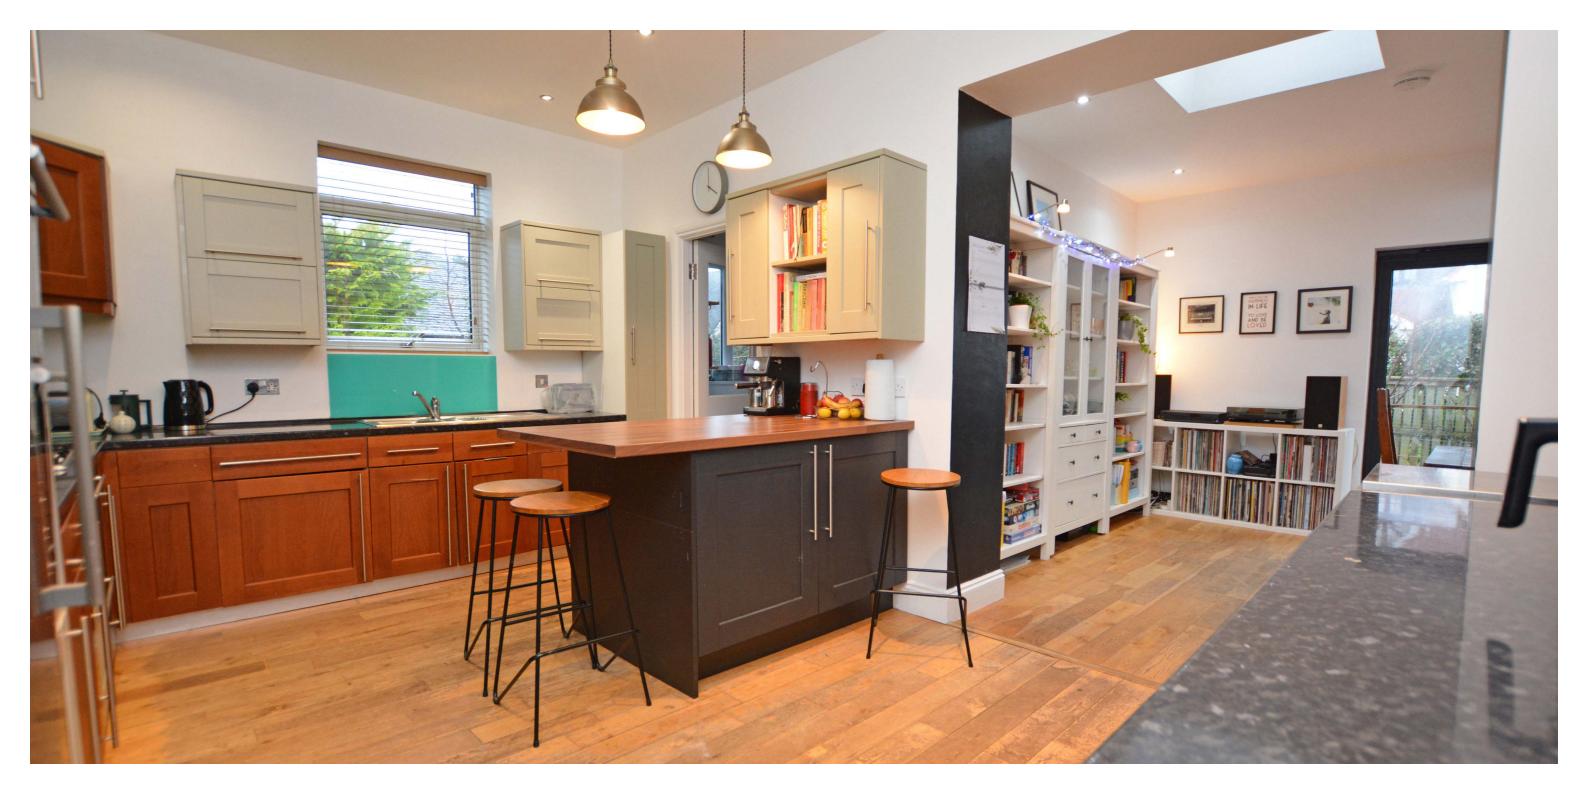

In summary the accommodation extends to, on the ground floor, an L-shaped reception hallway, front facing formal lounge with three piece bay window and wood burning stove, modern fitted kitchen with breakfast bar and semi open plan to the dining/sitting room, two bedrooms (including a master with three piece en-suite bathroom and fitted wardrobes), useful utility room and a luxury three piece shower room. Upstairs there is a good sized landing with storage cupboard off and two further double bedrooms (one with en-suite shower room). In addition the property is double glazed and has gas central heating with an 'Ideal' boiler.