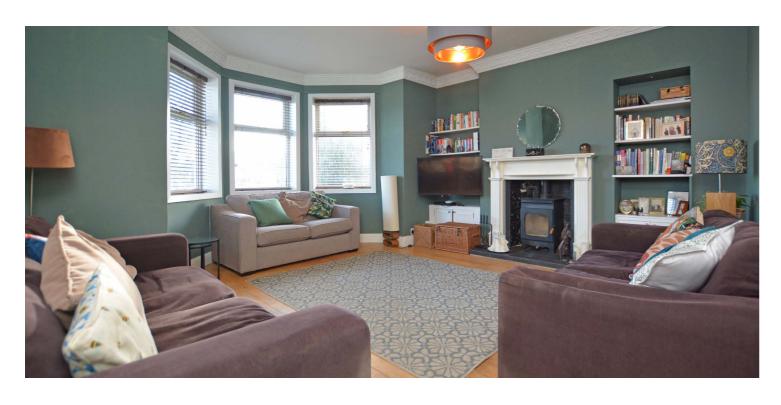

In summary the accommodation extends to, on the ground floor, an L-shaped reception hallway, front facing formal lounge with three piece bay window and wood burning stove, modern fitted kitchen with breakfast bar and semi open plan to the dining/sitting room, two bedrooms (including a master with three piece en-suite bathroom and fitted wardrobes), useful utility room and a luxury three piece shower room. Upstairs there is a good sized landing with storage cupboard off and two further double bedrooms (one with en-suite shower room). In addition the property is double glazed and has gas central heating with an 'Ideal' boiler.