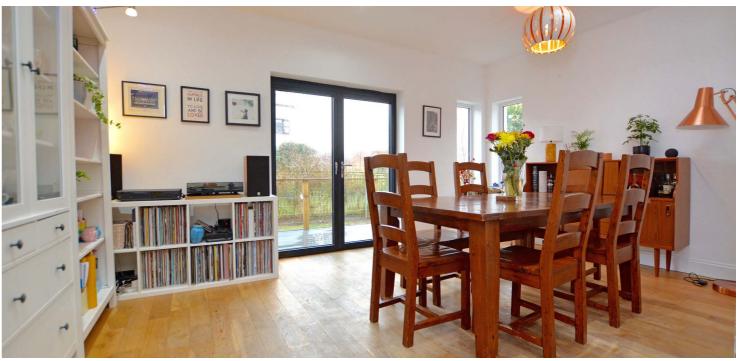

In summary the accommodation extends to, on the ground floor, an L-shaped reception hallway, front facing formal lounge with three piece bay window and wood burning stove, modern fitted kitchen with breakfast bar and semi open plan to the dining/sitting room, two bedrooms (including a master with three piece en-suite bathroom and fitted wardrobes), useful utility room and a luxury three piece shower room. Upstairs there is a good sized landing with storage cupboard off and two further double bedrooms (one with en-suite shower room). In addition the property is double glazed and has gas central heating with an 'Ideal' boiler.