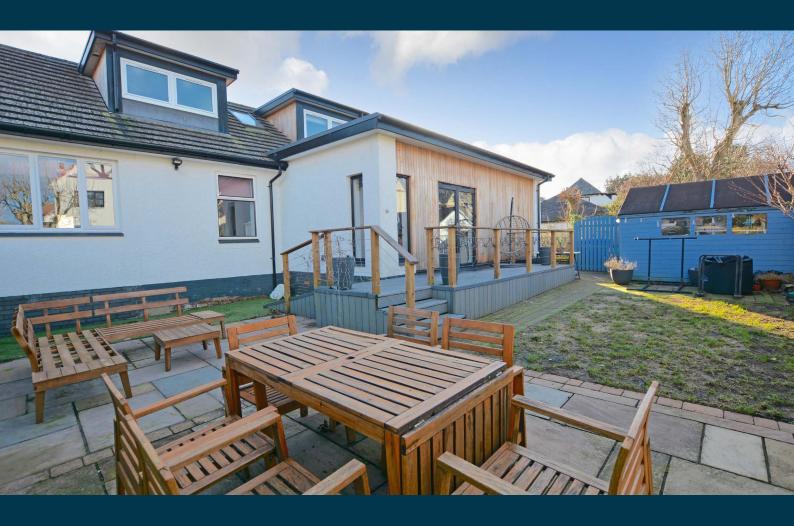

Externally to the front there is driveway parking for up to three vehicles, area of lawn and shrubbery borders. The rear garden is fully enclosed and features an area of lawn with shrubbery borders, mature trees and decorative patio. Included in the sale will be the garden shed.