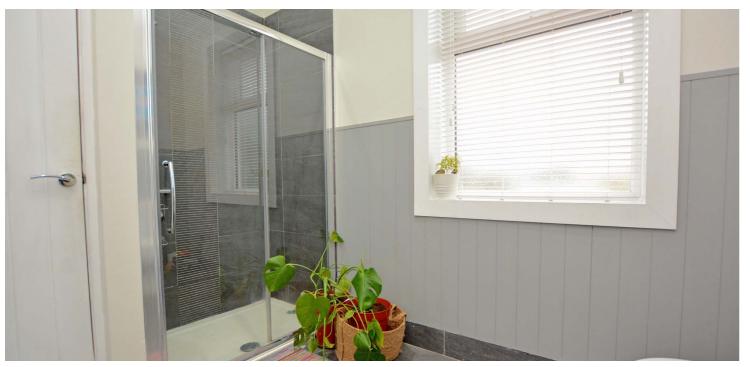

In summary the accommodation extends to, on the ground floor, an L-shaped reception hallway, front facing formal lounge with three piece bay window and wood burning stove, modern fitted kitchen with breakfast bar and semi open plan to the dining/sitting room, two bedrooms (including a master with three piece en-suite bathroom and fitted wardrobes), useful utility room and a luxury three piece shower room. Upstairs there is a good sized landing with storage cupboard off and two further double bedrooms (one with en-suite shower room). In addition the property is double glazed and has gas central heating with an 'Ideal' boiler.