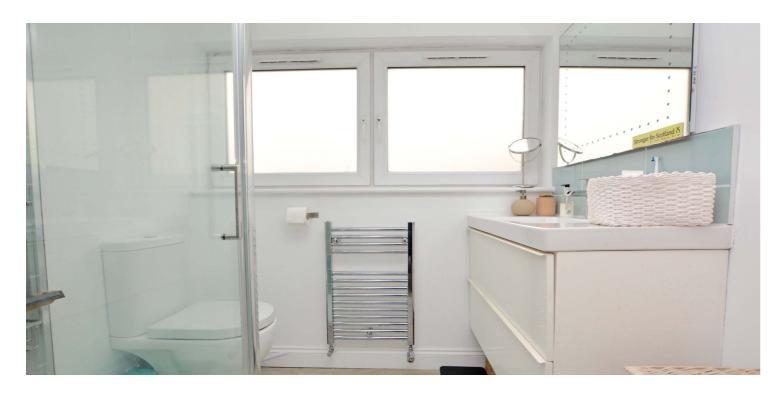

In summary the accommodation extends to, on the ground floor, an L-shaped reception hallway, front facing formal lounge with three piece bay window and wood burning stove, modern fitted kitchen with breakfast bar and semi open plan to the dining/sitting room, two bedrooms (including a master with three piece en-suite bathroom and fitted wardrobes), useful utility room and a luxury three piece shower room. Upstairs there is a good sized landing with storage cupboard off and two further double bedrooms (one with en-suite shower room). In addition the property is double glazed and has gas central heating with an 'Ideal' boiler.