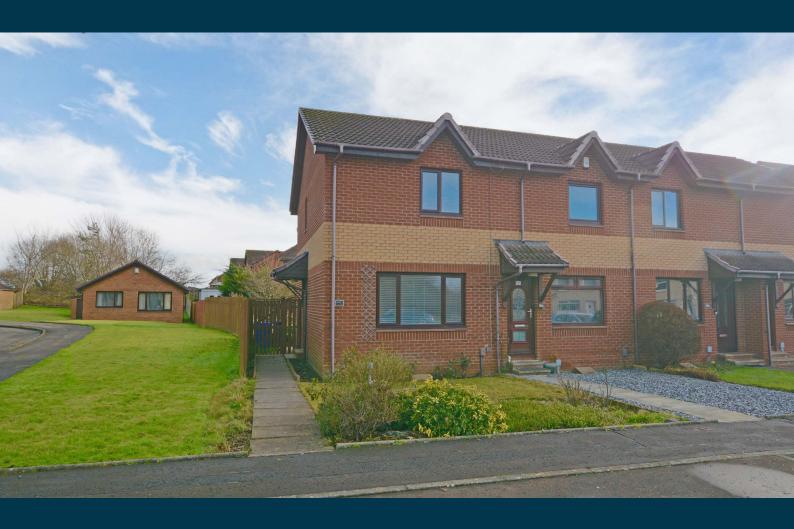

## 94D LOGAN DRIVE

TROON

www.corumproperty.co.uk

- 2 | BEDROOMS
- 1 | BATHROOM
- 1 | PUBLIC ROOM

A very well presented modern end terrace villa ideally suited to a variety of potential purchasers within a highly popular residential locale close to a wide range of amenities.

Number 94D is an impressive end terrace villa which provides all the conveniences one would expect from a modern home and enjoys a lovely, fully enclosed garden to the rear.

The property provides benefits including a modern fitted kitchen with integrated fridge, washing machine, hob and oven, three piece bathroom, large storage cupboard off the hall, double glazing, fitted wardrobe space in both bedrooms, hatch access with pull down ladder to the loft space, neutral decoration and gas central heating with a 'Worcester' boiler.

Externally the front garden has a shrubbery border. The fully enclosed rear garden has been landscaped for low maintenance with block paved patio area, separate paved patio and raised shrubbery borders. To the front there is also a private, allocated parking space.