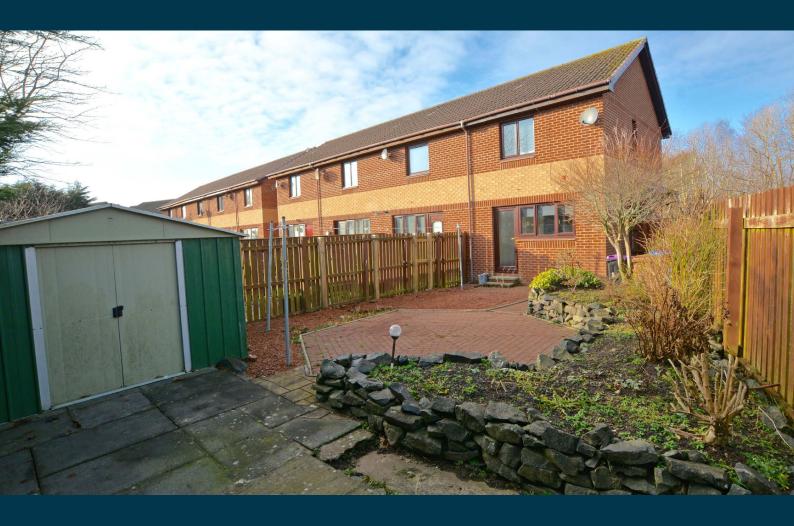

Externally the front garden has a shrubbery border. The fully enclosed rear garden has been landscaped for low maintenance with block paved patio area, separate paved patio and raised shrubbery borders. To the front there is also a private, allocated parking space.