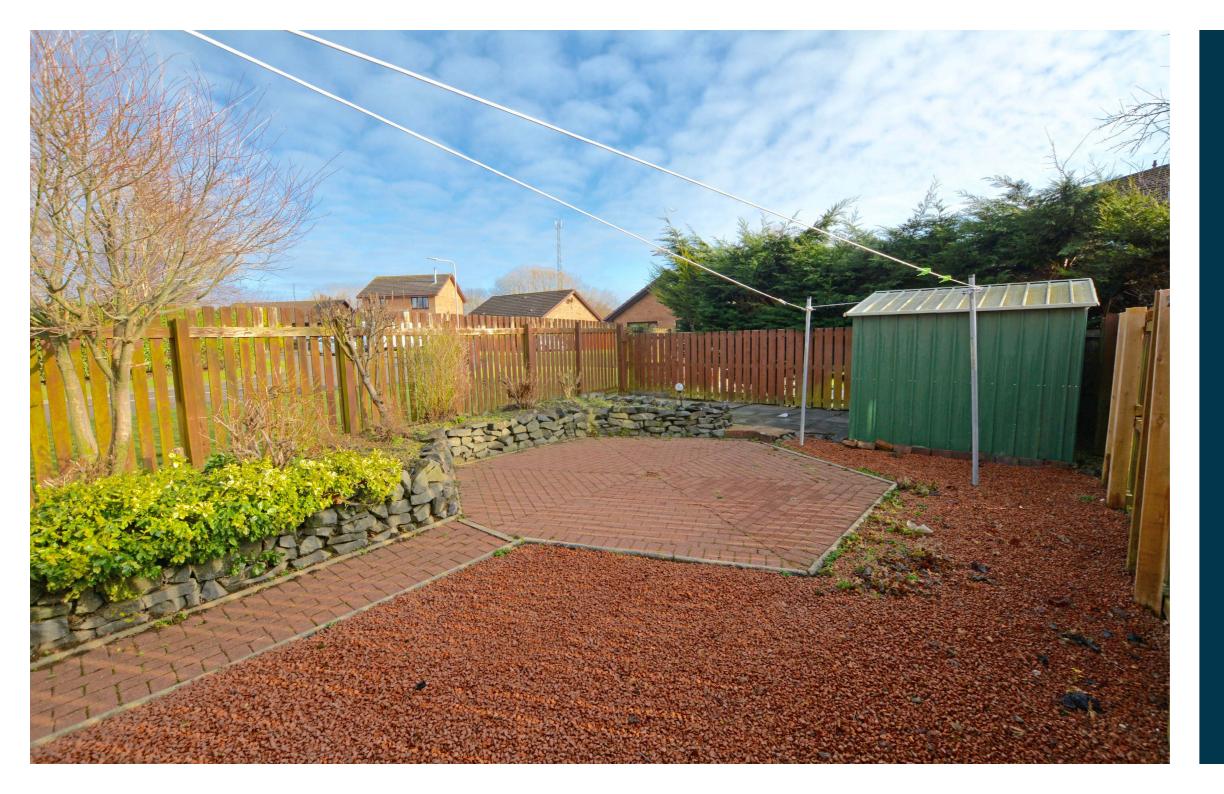

Externally the front garden has a shrubbery border. The fully enclosed rear garden has been landscaped for low maintenance with block paved patio area, separate paved patio and raised shrubbery borders. To the front there is also a private, allocated parking space.