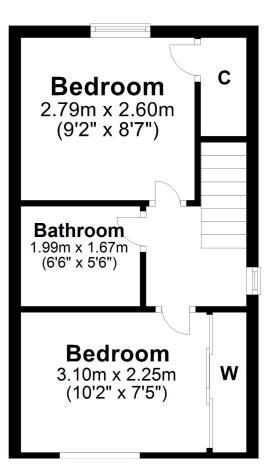

In summary the accommodation extends to, on the ground floor, an entrance hall with understairs cloaks cupboard, front facing lounge room and fitted dining kitchen with door to the rear garden. Upstairs there are two bedrooms and a three piece bathroom.

## First Floor

Logan Drive is a popular residential address well placed for a range of local amenities. Troon town centre is less than one mile distant and provides supermarket and retail shopping and recreational facilities. For the commuter there are first class road and rail links to Glasgow and surrounding areas.