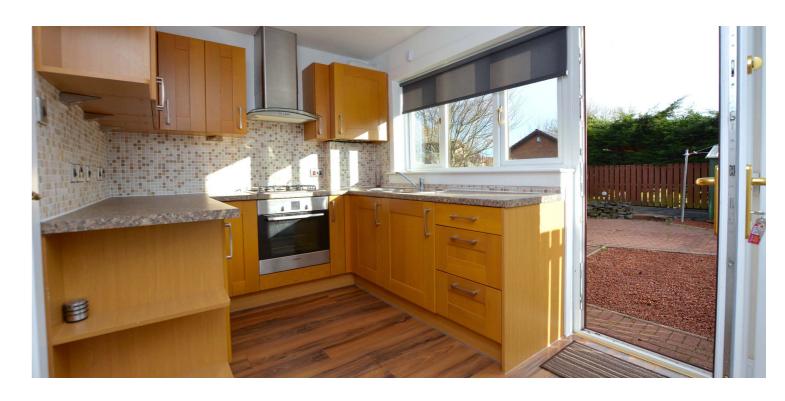

Number 94D is an impressive end terrace villa which provides all the conveniences one would expect from a modern home and enjoys a lovely, fully enclosed garden to the rear.

The property provides benefits including a modern fitted kitchen with integrated fridge, washing machine, hob and oven, three piece bathroom, large storage cupboard off the hall, double glazing, fitted wardrobe space in both bedrooms, hatch access with pull down ladder to the loft space, neutral decoration and gas central heating with a 'Worcester' boiler.

In summary the accommodation extends to, on the ground floor, an entrance hall with understairs cloaks cupboard, front facing lounge room and fitted dining kitchen with door to the rear garden. Upstairs there are two bedrooms and a three piece bathroom.