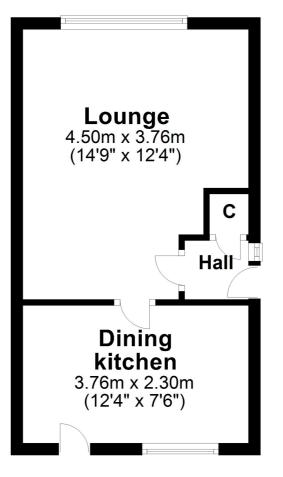

In summary the accommodation extends to, on the ground floor, an entrance hall with understairs cloaks cupboard, front facing lounge room and fitted dining kitchen with door to the rear garden. Upstairs there are two bedrooms and a three piece bathroom.

## **Ground Floor**