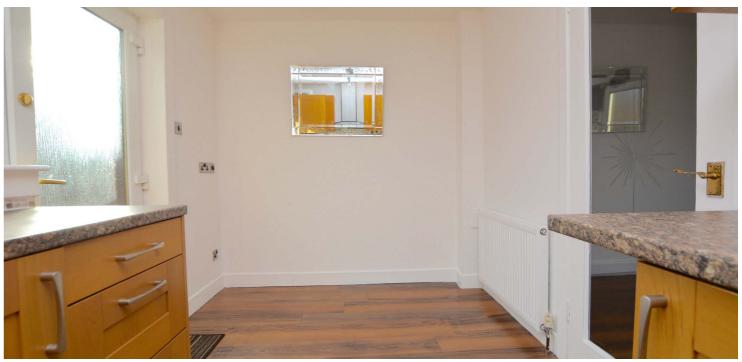

Number 94D is an impressive end terrace villa which provides all the conveniences one would expect from a modern home and enjoys a lovely, fully enclosed garden to the rear.

The property provides benefits including a modern fitted kitchen with integrated fridge, washing machine, hob and oven, three piece bathroom, large storage cupboard off the hall, double glazing, fitted wardrobe space in both bedrooms, hatch access with pull down ladder to the loft space, neutral decoration and gas central heating with a 'Worcester' boiler.

In summary the accommodation extends to, on the ground floor, an entrance hall with understairs cloaks cupboard, front facing lounge room and fitted dining kitchen with door to the rear garden. Upstairs there are two bedrooms and a three piece bathroom.