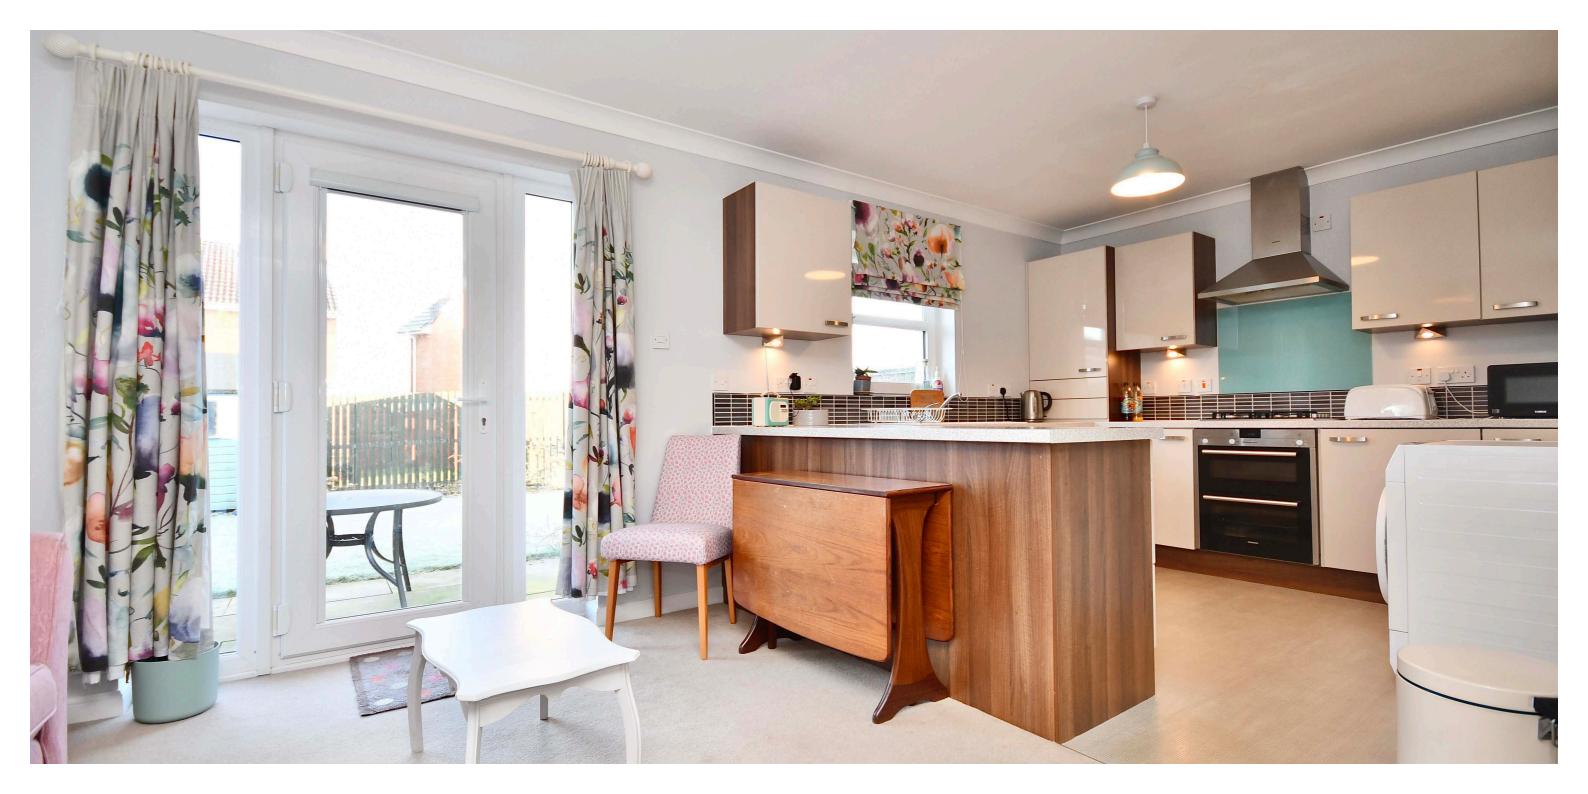

In more detail, the internal accommodation extends to a bright entrance hallway with stairs leading to the upper floor, a spacious lounge, a downstairs W.C and a large open plan dining kitchen, with a breakfast bar, a French door leading out to the garden, under stairs storage and ample wall and base units. On the upper floor there is a modern family bathroom suite, a storage cupboard, loft access and three bedrooms, including a master bedroom with an en suite shower room and two bedrooms with fitted mirrored wardrobes.