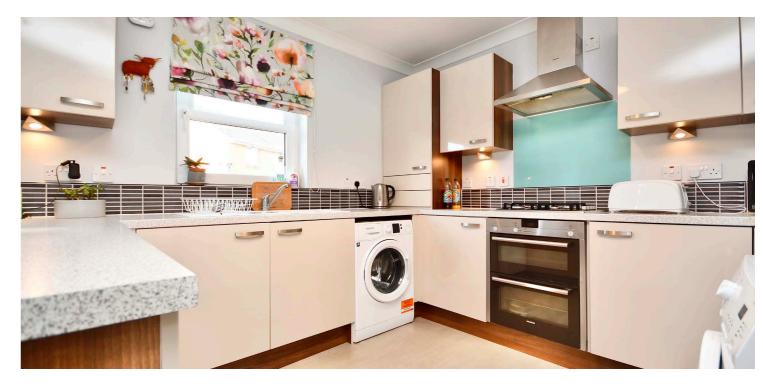

In more detail, the internal accommodation extends to a bright entrance hallway with stairs leading to the upper floor, a spacious lounge, a downstairs W.C and a large open plan dining kitchen, with a breakfast bar, a French door leading out to the garden, under stairs storage and ample wall and base units. On the upper floor there is a modern family bathroom suite, a storage cupboard, loft access and three bedrooms, including a master bedroom with an en suite shower room and two bedrooms with fitted mirrored wardrobes.