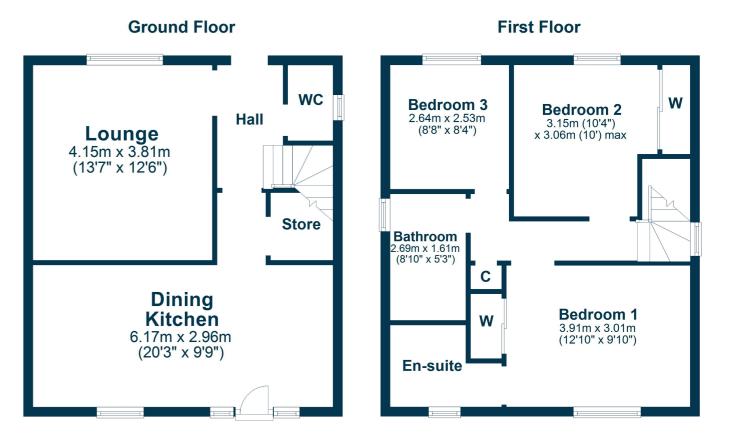

In more detail, the internal accommodation extends to a bright entrance hallway with stairs leading to the upper floor, a spacious lounge, a downstairs W.C and a large open plan dining kitchen, with a breakfast bar, a French door leading out to the garden, under stairs storage and ample wall and base units. On the upper floor there is a modern family bathroom suite, a storage cupboard, loft access and three bedrooms, including a master bedroom with an en suite shower room and two bedrooms with fitted mirrored wardrobes.

TR1922 | Sat Nav: 11 McAuslane Way, Troon, KA10 7NP

For the full home report visit www.corumproperty.co.uk

\* All measurements and distances are approximate Floorplans are for illustration purposes and may not be to scale.