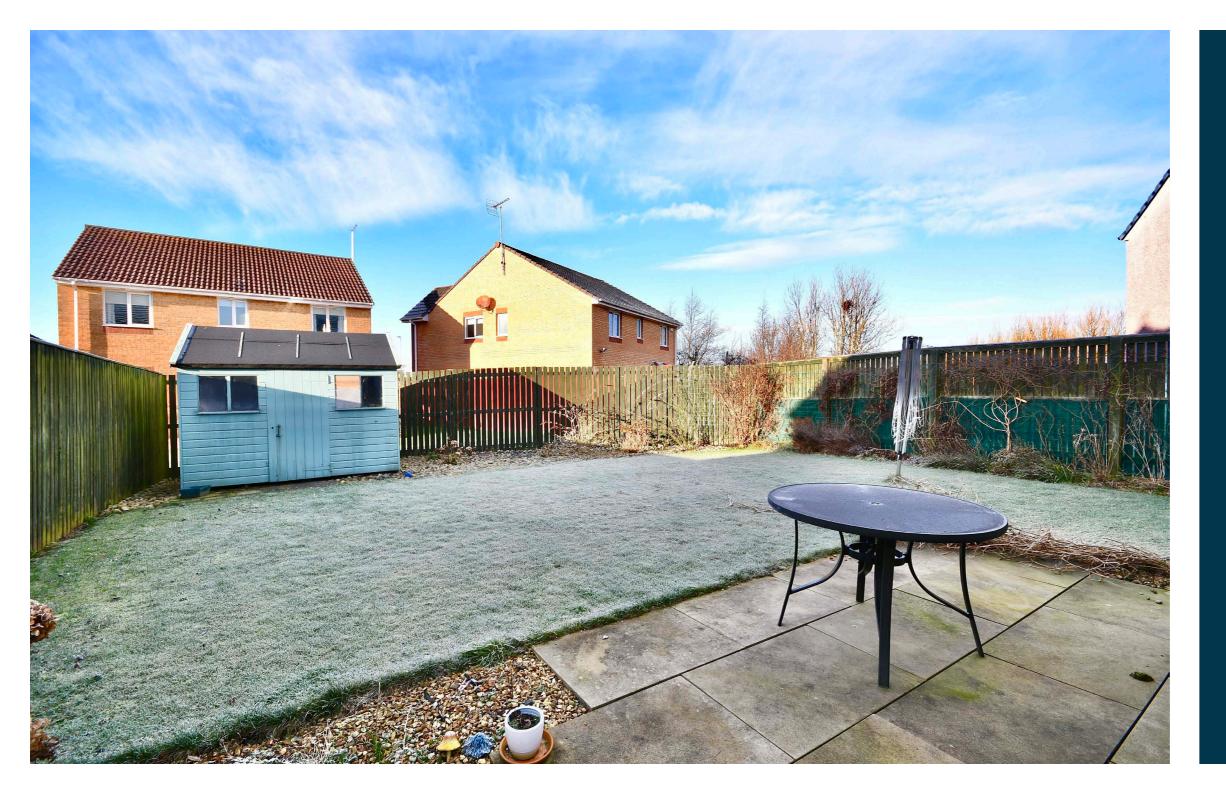

Externally there is a monoblock driveway to the front, allowing off road parking for a number of vehicles, and a lawn area. There is gated access at the side to the fully enclosed rear garden, laid mainly with lawn, with a paved patio area, a garden shed and shrub borders.