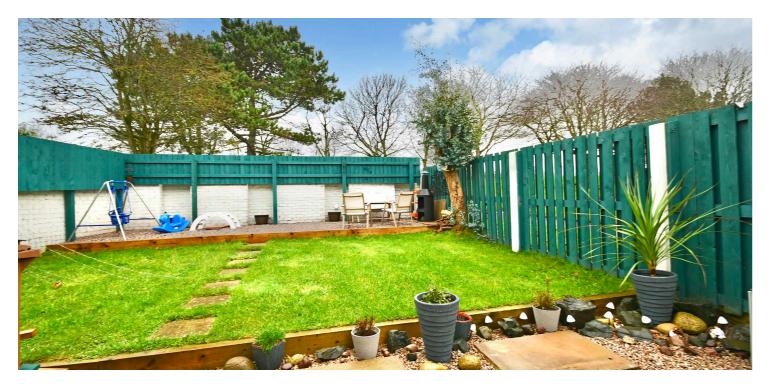

Externally the front garden is hard landscaped to allow off road parking for a number of vehicles. There is access along the side to the rear garden, which includes lawn, paved areas, decorative aggregate and mature trees and shrubs.