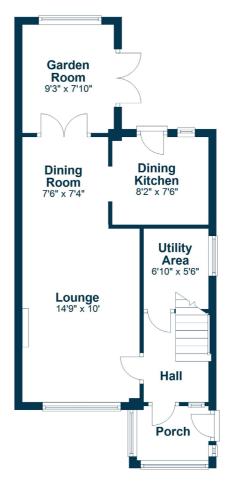

In more detail, the internal accommodation extends to an entrance hall with an under stairs storage cupboard, a utility room, a spacious and bright lounge leading through to an open plan dining area, a modern fitted kitchen with a door to the rear garden and a garden room at the rear that leads out to the garden. On the upper floor there are two double bedrooms, access to the loft off the landing, a storage cupboard and a family bathroom suite. The main bedroom also includes a built-in wardrobe above the stairs. There is gas central heating powered by a combi-boiler, double glazing and quality floor coverings throughout.

## **Ground Floor**