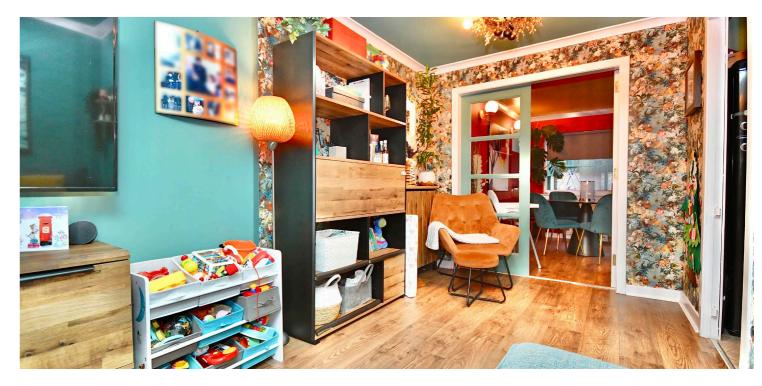

In more detail, the internal accommodation extends to an entrance hall with an under stairs storage cupboard, a utility room, a spacious and bright lounge leading through to an open plan dining area, a modern fitted kitchen with a door to the rear garden and a garden room at the rear that leads out to the garden. On the upper floor there are two double bedrooms, access to the loft off the landing, a storage cupboard and a family bathroom suite. The main bedroom also includes a built-in wardrobe above the stairs. There is gas central heating powered by a combi-boiler, double glazing and quality floor coverings throughout.