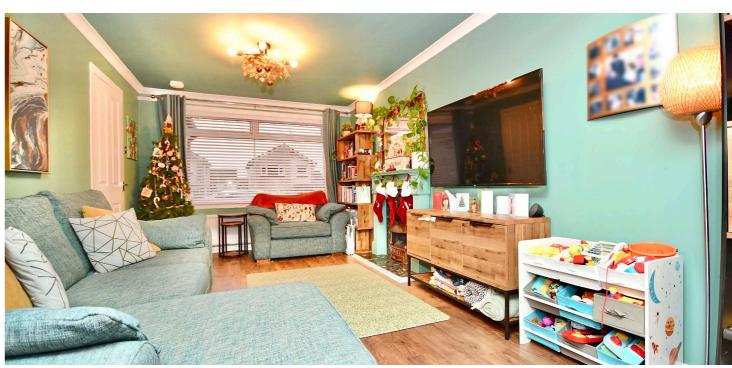

68 Lochgreen Avenue is an excellent example of a modern family home nestled within a quiet cul-de-sac in a popular residential area of Barassie. Set within generous garden grounds, which include ample off road parking to the front, and with tree-lined walkways to the rear, the property benefits from a high level of privacy and outdoor space. The interior is presented in pristine condition with tasteful neutral decor throughout, an extended garden room with French doors at the rear, a modern fitted bathroom and a gorgeous fitted kitchen. This fantastic home will appeal to a range of potential purchasers, including first time buyers and the family market.

In more detail, the internal accommodation extends to an entrance hall with an under stairs storage cupboard, a utility room, a spacious and bright lounge leading through to an open plan dining area, a modern fitted kitchen with a door to the rear garden and a garden room at the rear that leads out to the garden. On the upper floor there are two double bedrooms, access to the loft off the landing, a storage cupboard and a family bathroom suite. The main bedroom also includes a built-in wardrobe above the stairs. There is gas central heating powered by a combi-boiler, double glazing and quality floor coverings throughout.