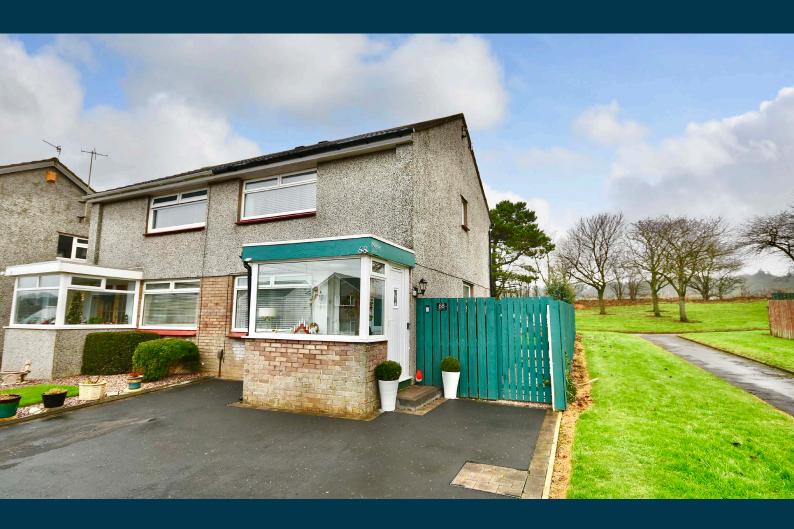

68 Lochgreen Avenue is an excellent example of a modern family home nestled within a quiet cul-de-sac in a popular residential area of Barassie. Set within generous garden grounds, which include ample off road parking to the front, and with tree-lined walkways to the rear, the property benefits from a high level of privacy and outdoor space. The interior is presented in pristine condition with tasteful neutral decor throughout, an extended garden room with French doors at the rear, a modern fitted bathroom and a gorgeous fitted kitchen. This fantastic home will appeal to a range of potential purchasers, including first time buyers and the family market.

Externally the front garden is hard landscaped to allow off road parking for a number of vehicles. There is access along the side to the rear garden, which includes lawn, paved areas, decorative aggregate and mature trees and shrubs.