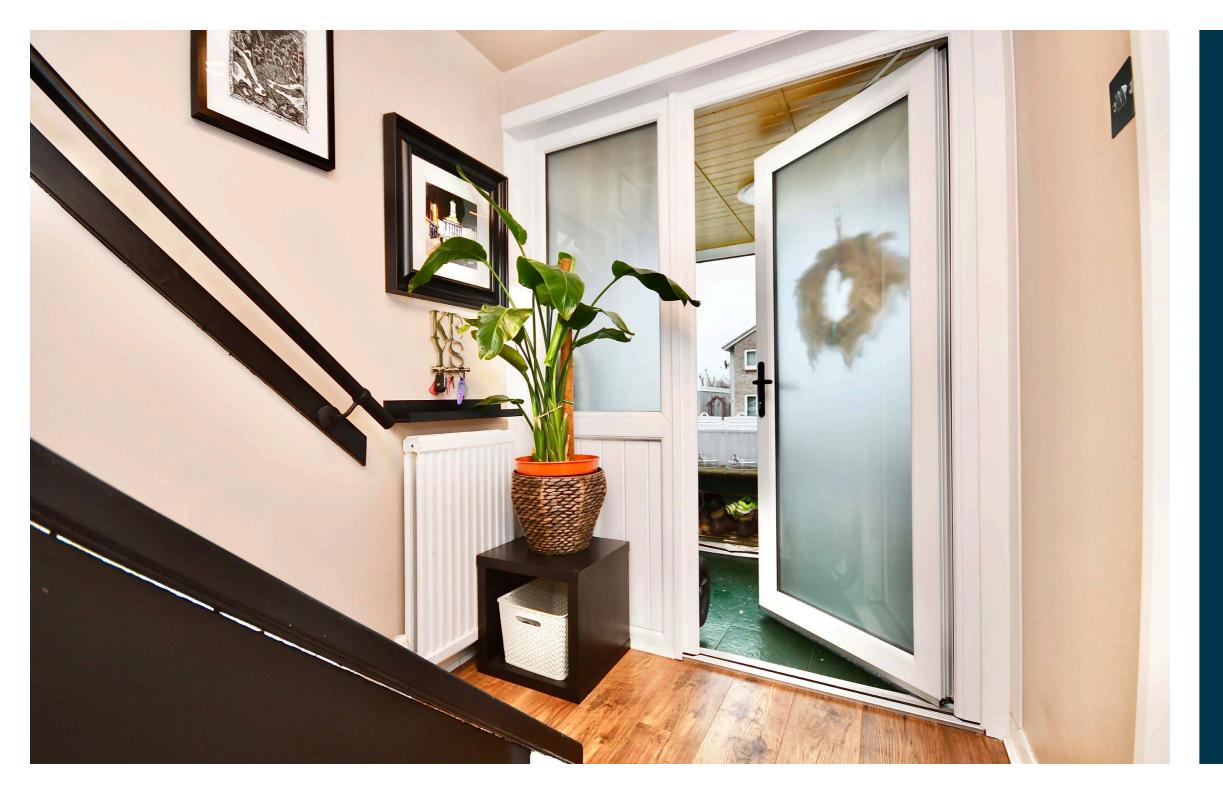

In more detail, the internal accommodation extends to an entrance hall with an under stairs storage cupboard, a utility room, a spacious and bright lounge leading through to an open plan dining area, a modern fitted kitchen with a door to the rear garden and a garden room at the rear that leads out to the garden. On the upper floor there are two double bedrooms, access to the loft off the landing, a storage cupboard and a family bathroom suite. The main bedroom also includes a built-in wardrobe above the stairs. There is gas central heating powered by a combi-boiler, double glazing and quality floor coverings throughout.