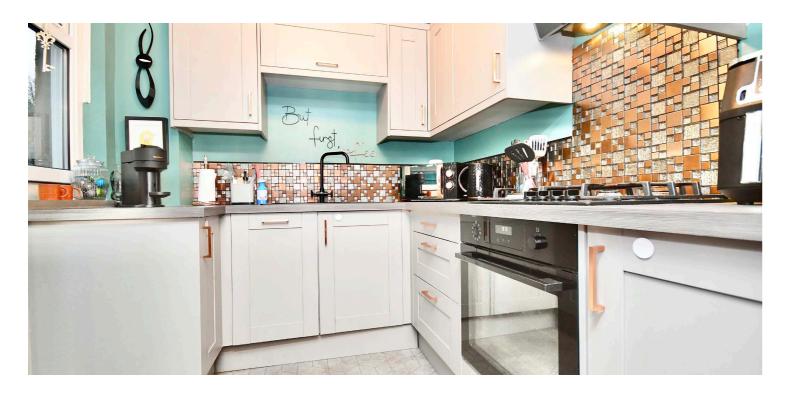

68 Lochgreen Avenue is an excellent example of a modern family home nestled within a quiet cul-de-sac in a popular residential area of Barassie. Set within generous garden grounds, which include ample off road parking to the front, and with tree-lined walkways to the rear, the property benefits from a high level of privacy and outdoor space. The interior is presented in pristine condition with tasteful neutral decor throughout, an extended garden room with French doors at the rear, a modern fitted bathroom and a gorgeous fitted kitchen. This fantastic home will appeal to a range of potential purchasers, including first time buyers and the family market.

In more detail, the internal accommodation extends to an entrance hall with an under stairs storage cupboard, a utility room, a spacious and bright lounge leading through to an open plan dining area, a modern fitted kitchen with a door to the rear garden and a garden room at the rear that leads out to the garden. On the upper floor there are two double bedrooms, access to the loft off the landing, a storage cupboard and a family bathroom suite. The main bedroom also includes a built-in wardrobe above the stairs. There is gas central heating powered by a combi-boiler, double glazing and quality floor coverings throughout.