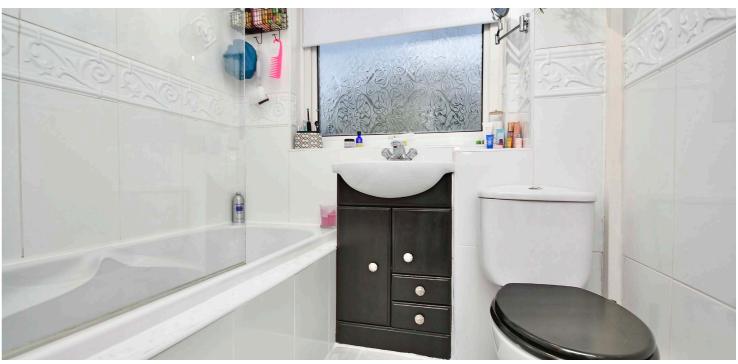

In more detail, the internal accommodation extends to an entrance hall with an under stairs storage cupboard, a utility room, a spacious and bright lounge leading through to an open plan dining area, a modern fitted kitchen with a door to the rear garden and a garden room at the rear that leads out to the garden. On the upper floor there are two double bedrooms, access to the loft off the landing, a storage cupboard and a family bathroom suite. The main bedroom also includes a built-in wardrobe above the stairs. There is gas central heating powered by a combi-boiler, double glazing and quality floor coverings throughout.