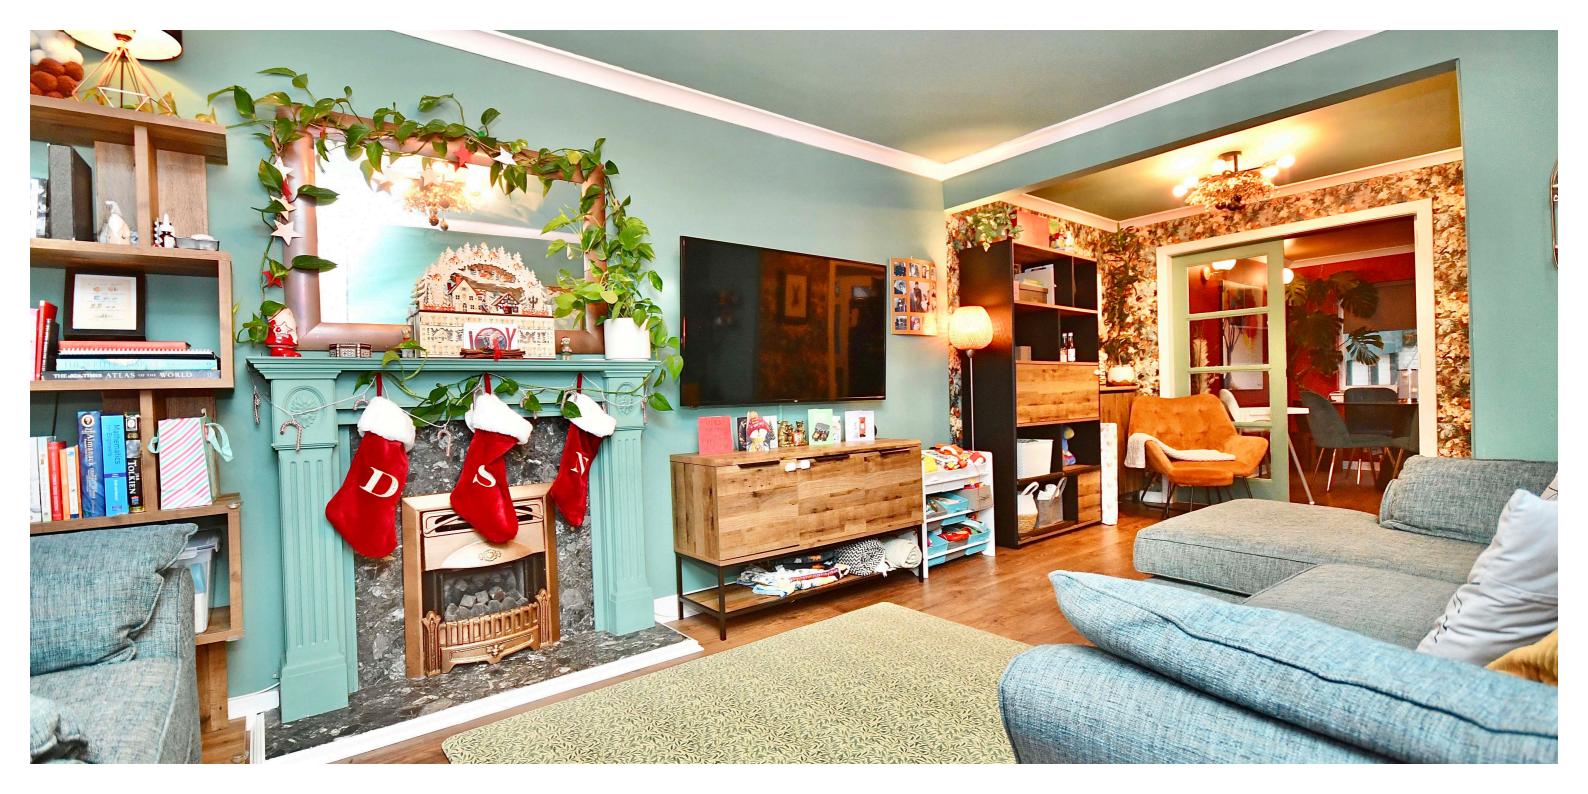

68 Lochgreen Avenue is an excellent example of a modern family home nestled within a quiet cul-de-sac in a popular residential area of Barassie. Set within generous garden grounds, which include ample off road parking to the front, and with tree-lined walkways to the rear, the property benefits from a high level of privacy and outdoor space. The interior is presented in pristine condition with tasteful neutral decor throughout, an extended garden room with French doors at the rear, a modern fitted bathroom and a gorgeous fitted kitchen. This fantastic home will appeal to a range of potential purchasers, including first time buyers and the family market.

In more detail, the internal accommodation extends to an entrance hall with an under stairs storage cupboard, a utility room, a spacious and bright lounge leading through to an open plan dining area, a modern fitted kitchen with a door to the rear garden and a garden room at the rear that leads out to the garden. On the upper floor there are two double bedrooms, access to the loft off the landing, a storage cupboard and a family bathroom suite. The main bedroom also includes a built-in wardrobe above the stairs. There is gas central heating powered by a combi-boiler, double glazing and quality floor coverings throughout.