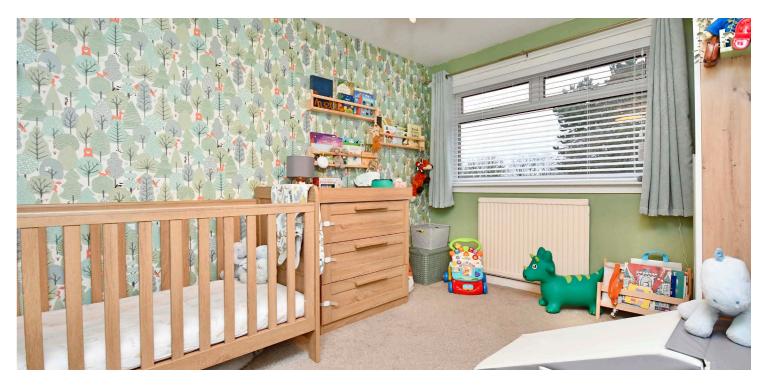

In more detail, the internal accommodation extends to an entrance hall with an under stairs storage cupboard, a utility room, a spacious and bright lounge leading through to an open plan dining area, a modern fitted kitchen with a door to the rear garden and a garden room at the rear that leads out to the garden. On the upper floor there are two double bedrooms, access to the loft off the landing, a storage cupboard and a family bathroom suite. The main bedroom also includes a built-in wardrobe above the stairs. There is gas central heating powered by a combi-boiler, double glazing and quality floor coverings throughout.