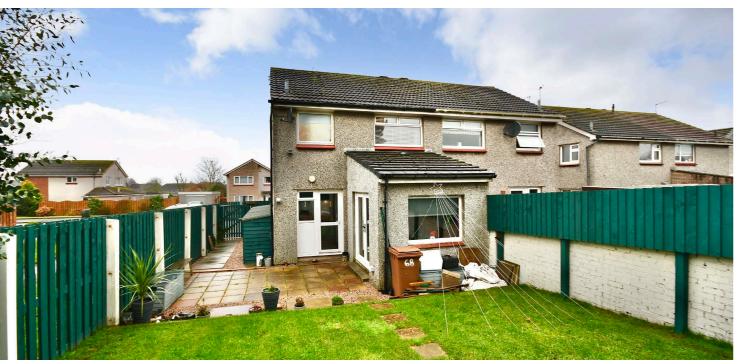

68 Lochgreen Avenue is an excellent example of a modern family home nestled within a quiet cul-de-sac in a popular residential area of Barassie. Set within generous garden grounds, which include ample off road parking to the front, and with tree-lined walkways to the rear, the property benefits from a high level of privacy and outdoor space. The interior is presented in pristine condition with tasteful neutral decor throughout, an extended garden room with French doors at the rear, a modern fitted bathroom and a gorgeous fitted kitchen. This fantastic home will appeal to a range of potential purchasers, including first time buyers and the family market.

Externally the front garden is hard landscaped to allow off road parking for a number of vehicles. There is access along the side to the rear garden, which includes lawn, paved areas, decorative aggregate and mature trees and shrubs.