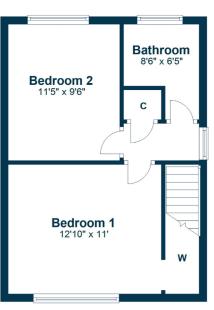

In more detail, the internal accommodation extends to an entrance hall with an under stairs storage cupboard, a utility room, a spacious and bright lounge leading through to an open plan dining area, a modern fitted kitchen with a door to the rear garden and a garden room at the rear that leads out to the garden. On the upper floor there are two double bedrooms, access to the loft off the landing, a storage cupboard and a family bathroom suite. The main bedroom also includes a built-in wardrobe above the stairs. There is gas central heating powered by a combi-boiler, double glazing and quality floor coverings throughout.

## **First Floor**

From the centre of Troon proceed out on North Shore Road, follow the road round onto Kilmarnock Road, through the traffic lights and at the roundabout take the first exit onto Lang Road. Turn first right onto Lochgreen Avenue and number 68 can be found on the right hand side.