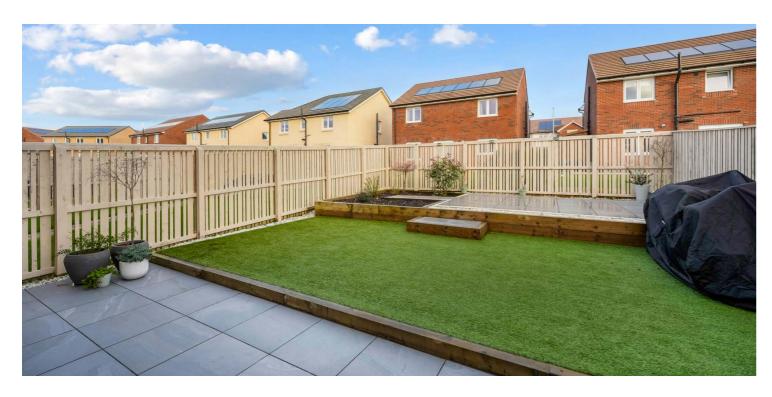

Externally there is a paved pathway and lawn to the front with a driveway leading along the side of the property allowing parking for a number of vehicles. There is gated access at the side round to a fully enclosed garden with artificial lawn, a patio, a large garden shed and a raised shrubbery area and elevated patio.