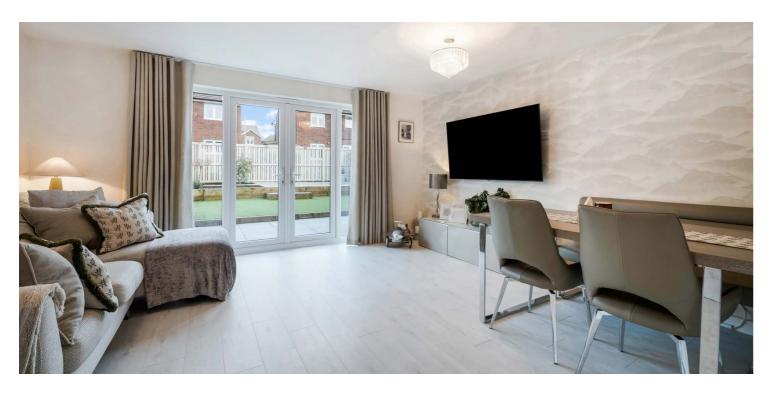

In summary the accommodation extends to, on the ground floor, a welcoming hallway with a storage cupboard, a downstairs W.C, a luxury modern fitted gloss kitchen with integrated appliances and ample wall and base units, and a bright lounge with space for dining, French doors out to the garden and an under stairs storage cupboard. On the upper floor there is a spacious landing with access into the attic, a master double bedroom with fitted wardrobes, a second bedroom with fitted wardrobes, a third bedroom and a fitted family bathroom suite with a shower over the bath.