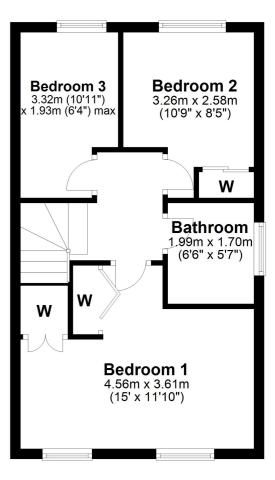

In summary the accommodation extends to, on the ground floor, a welcoming hallway with a storage cupboard, a downstairs W.C, a luxury modern fitted gloss kitchen with integrated appliances and ample wall and base units, and a bright lounge with space for dining, French doors out to the garden and an under stairs storage cupboard. On the upper floor there is a spacious landing with access into the attic, a master double bedroom with fitted wardrobes, a second bedroom with fitted wardrobes, a third bedroom and a fitted family bathroom suite with a shower over the bath.

## **First Floor**

Western Gailes Avenue is located within The Princess Gate development, which is a perfectly positioned on the fringe of Troon within easy reach of a wide range of amenities including both primary and secondary schooling and local shops. Troon town centre is around two miles distant and provides a comprehensive range of amenities including supermarket and retail shopping and a mainline rail link to Ayr and Glasgow.