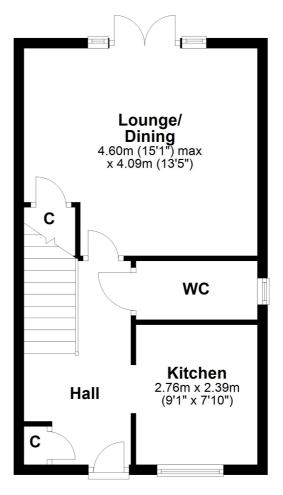

In summary the accommodation extends to, on the ground floor, a welcoming hallway with a storage cupboard, a downstairs W.C, a luxury modern fitted gloss kitchen with integrated appliances and ample wall and base units, and a bright lounge with space for dining, French doors out to the garden and an under stairs storage cupboard. On the upper floor there is a spacious landing with access into the attic, a master double bedroom with fitted wardrobes, a second bedroom with fitted wardrobes, a third bedroom and a fitted family bathroom suite with a shower over the bath.

## **Ground Floor**