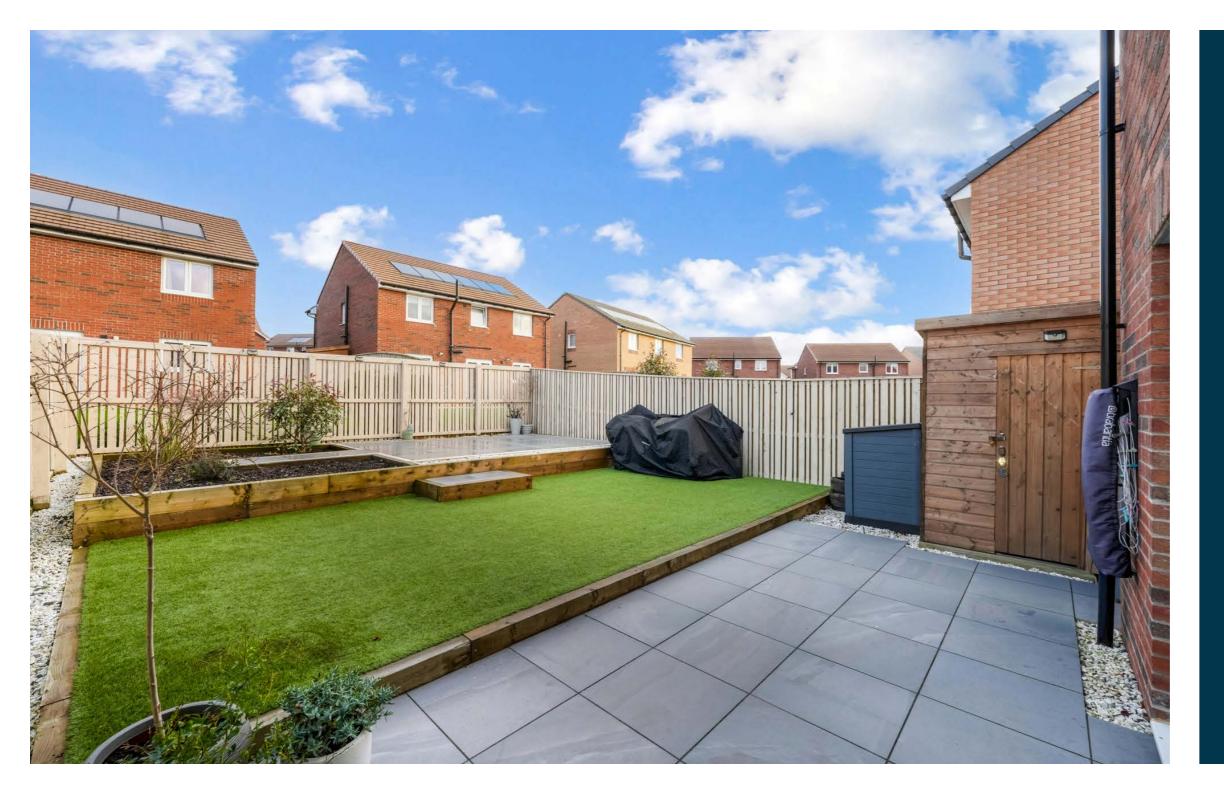

Externally there is a paved pathway and lawn to the front with a driveway leading along the side of the property allowing parking for a number of vehicles. There is gated access at the side round to a fully enclosed garden with artificial lawn, a patio, a large garden shed and a raised shrubbery area and elevated patio.