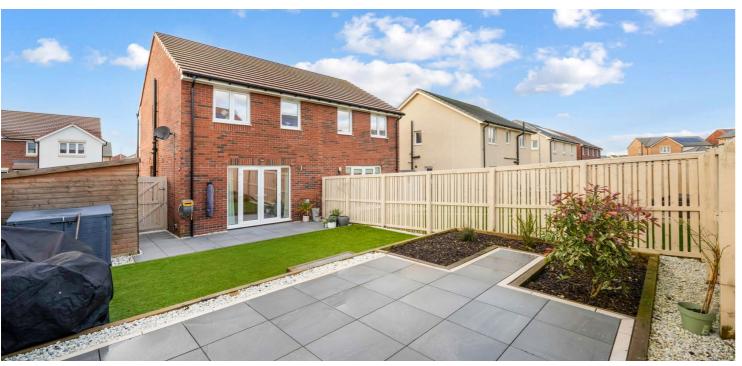

Externally there is a paved pathway and lawn to the front with a driveway leading along the side of the property allowing parking for a number of vehicles. There is gated access at the side round to a fully enclosed garden with artificial lawn, a patio, a large garden shed and a raised shrubbery area and elevated patio.