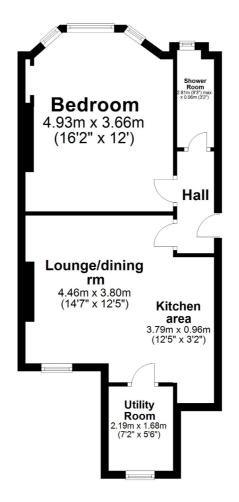

In summary the accommodation extends to a shared entrance hallway, reception hallway, rear facing lounge/dining room open plan to the fitted kitchen, utility room, bay windowed double bedroom and three piece shower room.

Sat Nav: 93B Welbeck Crescent, Troon, KA10 6AR

TR1897

\*All measurements and distances are approximate.
Floorplans are for illustration purposes and may
not be to scale.

For the full home report visit www.corumproperty.co.uk