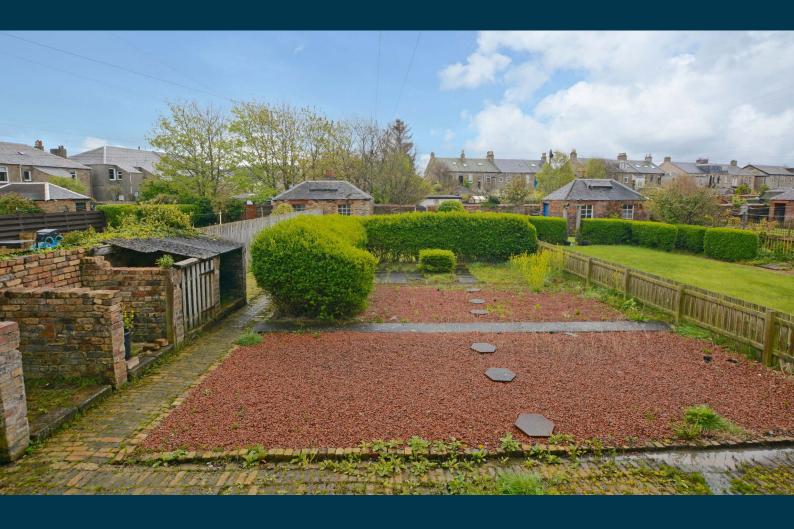

Externally the property owns the front garden which is laid to decorative chips. There is a private garden area to the rear and further garden area which is shared. In addition there is a shared outhouse.