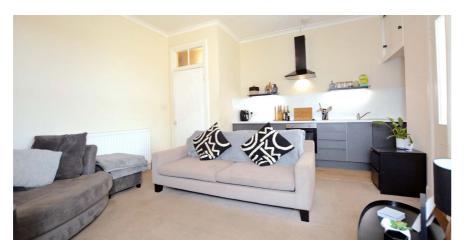

In summary the accommodation extends to a shared entrance hallway, reception hallway, rear facing lounge/dining room open plan to the fitted kitchen, utility room, bay windowed double bedroom and three piece shower room.