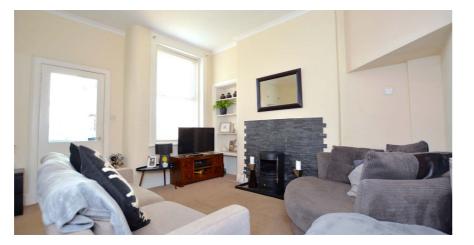

In summary the accommodation extends to a shared entrance hallway, reception hallway, rear facing lounge/dining room open plan to the fitted kitchen, utility room, bay windowed double bedroom and three piece shower room.