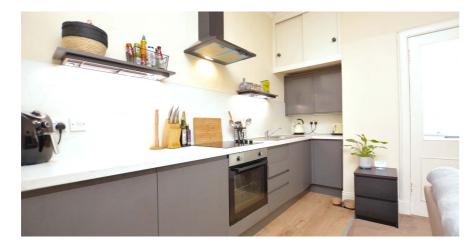

The property is a traditionally built ground floor apartment which is presented in good decorative order and is particularly suited to those clients seeking all on the level living within close proximity to the town centre. Features and benefits include a modern fitted kitchen, three piece shower room, gas central heating with a Vokera boiler, double glazing and neutral decoration.

In summary the accommodation extends to a shared entrance hallway, reception hallway, rear facing lounge/dining room open plan to the fitted kitchen, utility room, bay windowed double bedroom and three piece shower room.