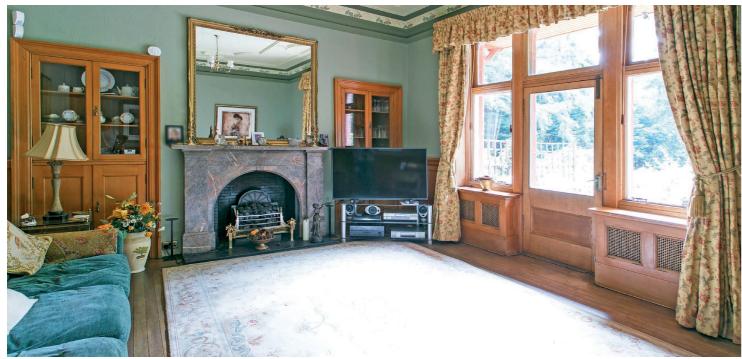

Internally there are a plethora of retained traditional features including a several stained glass windows, hardwood panelling, intricate cornice work, original doors and skirtings and several fireplaces. These are complemented by contemporary finishes including a modern fitted kitchen, quality sanitary ware and oil central heating.

In summary the accommodation extends to, on the ground floor, a vestibule, broad and welcoming reception hallway, formal bay windowed lounge, bay widowed dining room, fitted dining sized kitchen, sitting room and snug/study with two piece wc off. Upstairs there are four double bedrooms including a master with en-suite bathroom. Completing the accommodation is a 5 piece family bathroom.