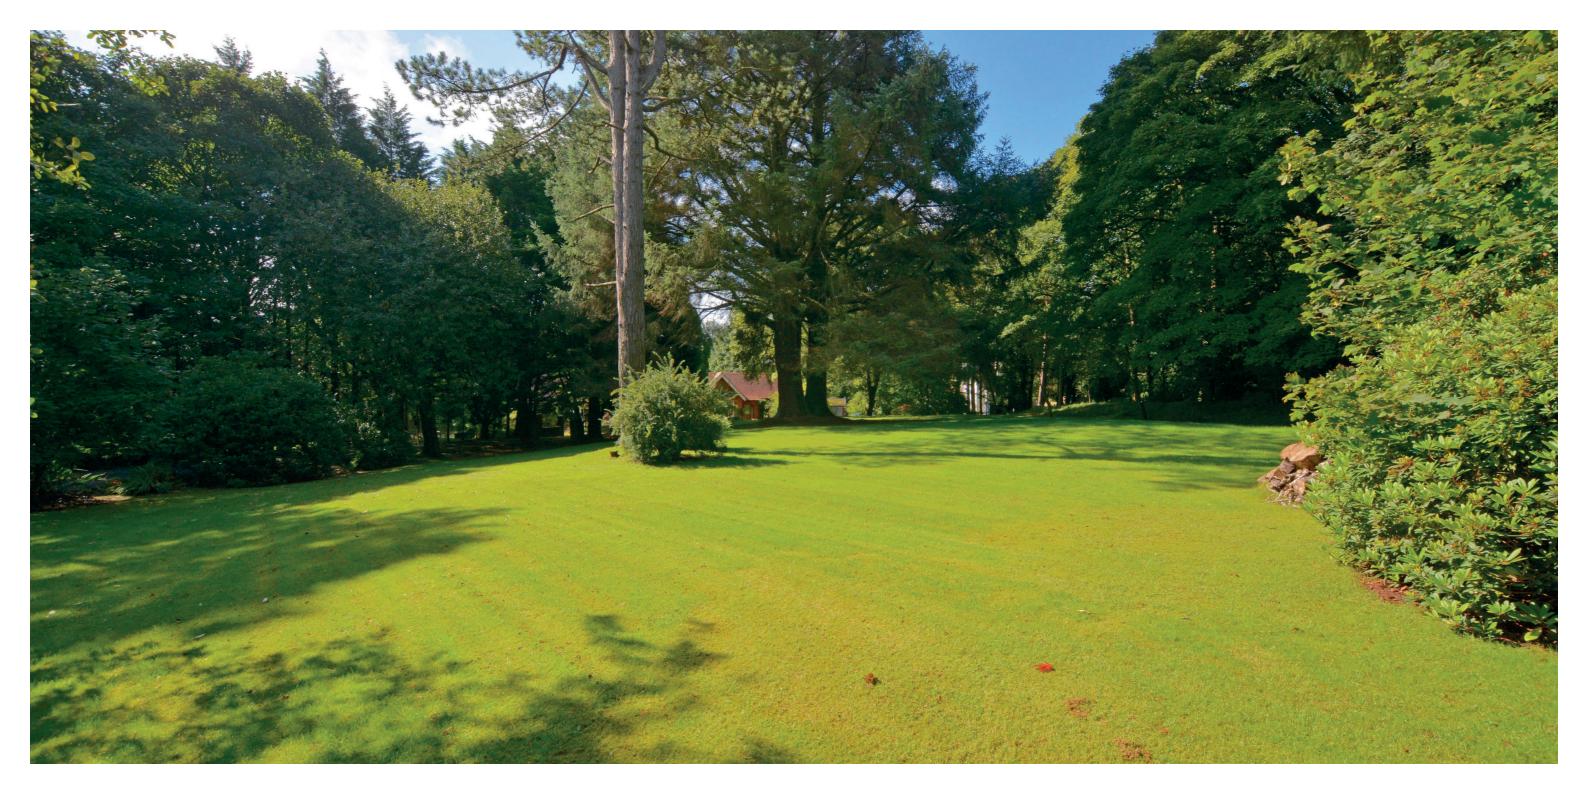

Externally the sweeping driveway is bordered by lawn and mature trees. There is extensive parking and two timber garages. The garden grounds are predominantly laid to lawn with mature trees, shrubbery borders, extensive patio area and a burn runs along the edge of the grounds. In addition there is a useful basement.

Southpark House is a striking mansion house surrounded by mature woodland with sweeping lawns and located in one of the West of Scotland's most sought after residential pockets. The property is approached via a sweeping driveway flanked by mature trees. 'Southwoods' itself is home to some of Ayrshire's finest properties and is less than 2 miles from the centre of Troon which provides a comprehensive range of amenities. For the commuter the property is ideally placed for access to the A77/M77 bypass linking to Glasgow.