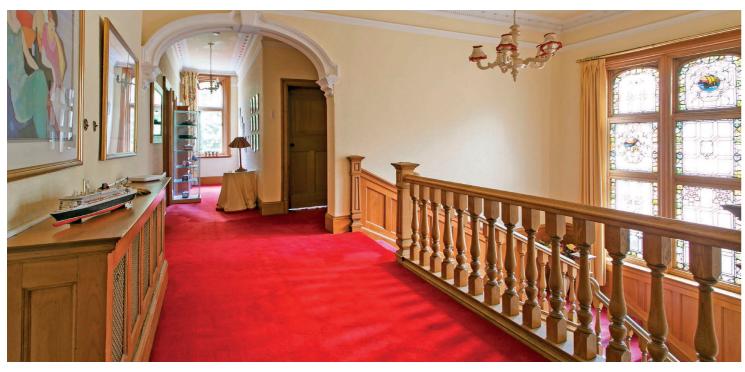

Internally there are a plethora of retained traditional features including a several stained glass windows, hardwood panelling, intricate cornice work, original doors and skirtings and several fireplaces. These are complemented by contemporary finishes including a modern fitted kitchen, quality sanitary ware and oil central heating.

In summary the accommodation extends to, on the ground floor, a vestibule, broad and welcoming reception hallway, formal bay windowed lounge, bay widowed dining room, fitted dining sized kitchen, sitting room and snug/study with two piece wc off. Upstairs there are four double bedrooms including a master with en-suite bathroom. Completing the accommodation is a 5 piece family bathroom.