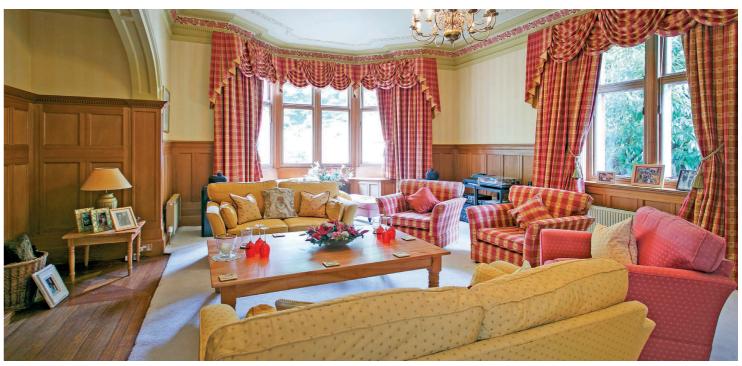

Internally there are a plethora of retained traditional features including a several stained glass windows, hardwood panelling, intricate cornice work, original doors and skirtings and several fireplaces. These are complemented by contemporary finishes including a modern fitted kitchen, quality sanitary ware and oil central heating.

In summary the accommodation extends to, on the ground floor, a vestibule, broad and welcoming reception hallway, formal bay windowed lounge, bay widowed dining room, fitted dining sized kitchen, sitting room and snug/study with two piece wc off. Upstairs there are four double bedrooms including a master with en-suite bathroom. Completing the accommodation is a 5 piece family bathroom.