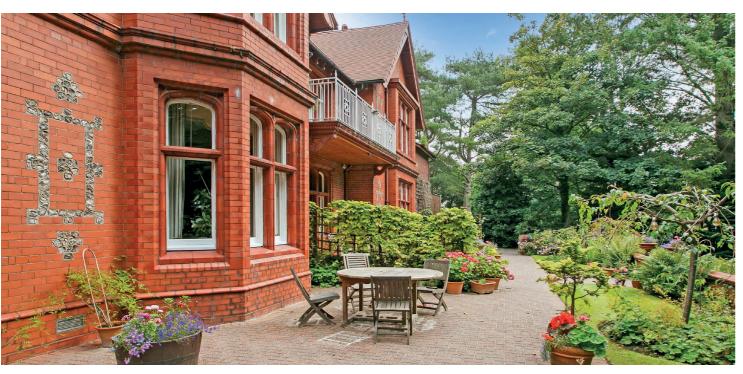

Internally there are a plethora of retained traditional features including a several stained glass windows, hardwood panelling, intricate cornice work, original doors and skirtings and several fireplaces. These are complemented by contemporary finishes including a modern fitted kitchen, quality sanitary ware and oil central heating.

Externally the sweeping driveway is bordered by lawn and mature trees. There is extensive parking and two timber garages. The garden grounds are predominantly laid to lawn with mature trees, shrubbery borders, extensive patio area and a burn runs along the edge of the grounds. In addition there is a useful basement.