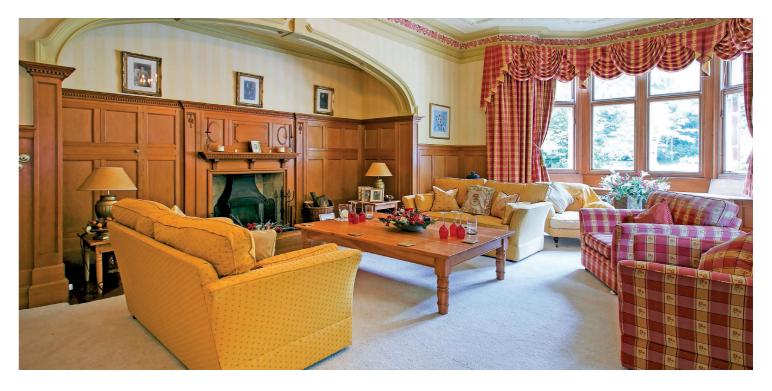

Internally there are a plethora of retained traditional features including a several stained glass windows, hardwood panelling, intricate cornice work, original doors and skirtings and several fireplaces. These are complemented by contemporary finishes including a modern fitted kitchen, quality sanitary ware and oil central heating.

In summary the accommodation extends to, on the ground floor, a vestibule, broad and welcoming reception hallway, formal bay windowed lounge, bay widowed dining room, fitted dining sized kitchen, sitting room and snug/study with two piece wc off. Upstairs there are four double bedrooms including a master with en-suite bathroom. Completing the accommodation is a 5 piece family bathroom.