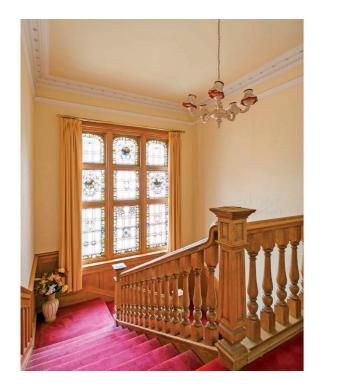

Internally there are a plethora of retained traditional features including a several stained glass windows, hardwood panelling, intricate cornice work, original doors and skirtings and several fireplaces. These are complemented by contemporary finishes including a modern fitted kitchen, quality sanitary ware and oil central heating.

In summary the accommodation extends to, on the ground floor, a vestibule, broad and welcoming reception hallway, formal bay windowed lounge, bay widowed dining room, fitted dining sized kitchen, sitting room and snug/study with two piece wc off. Upstairs there are four double bedrooms including a master with en-suite bathroom. Completing the accommodation is a 5 piece family bathroom.