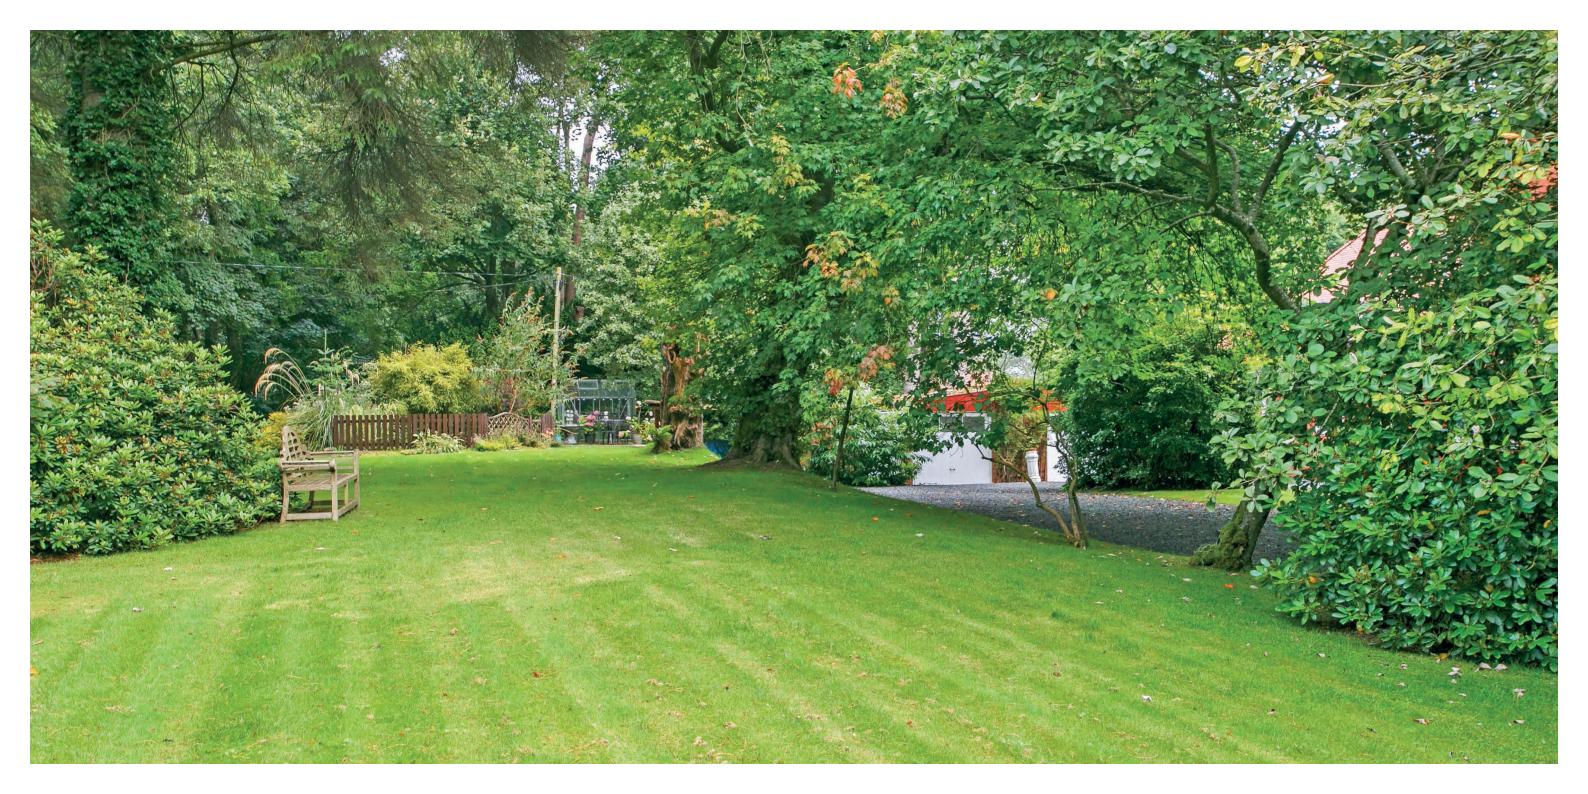

Externally the sweeping driveway is bordered by lawn and mature trees. There is extensive parking and two timber garages. The garden grounds are predominantly laid to lawn with mature trees, shrubbery borders, extensive patio area and a burn runs along the edge of the grounds. In addition there is a useful basement.

Southpark House is a striking mansion house surrounded by mature woodland with sweeping lawns and located in one of the West of Scotland's most sought after residential pockets. The property is approached via a sweeping driveway flanked by mature trees. 'Southwoods' itself is home to some of Ayrshire's finest properties and is less than 2 miles from the centre of Troon which provides a comprehensive range of amenities. For the commuter the property is ideally placed for access to the A77/M77 bypass linking to Glasgow.