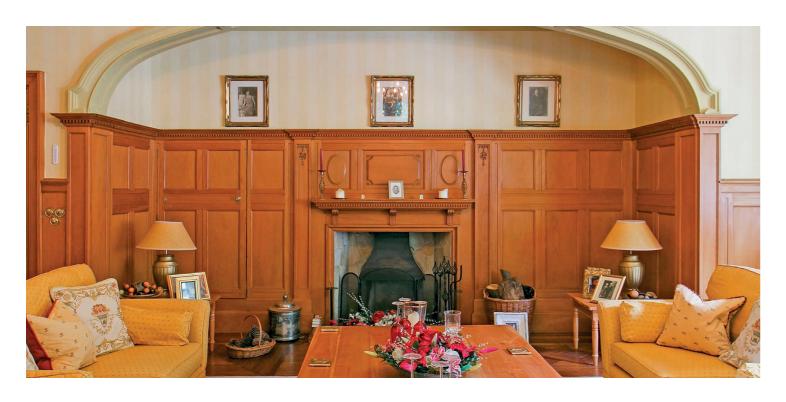

Internally there are a plethora of retained traditional features including a several stained glass windows, hardwood panelling, intricate cornice work, original doors and skirtings and several fireplaces. These are complemented by contemporary finishes including a modern fitted kitchen, quality sanitary ware and oil central heating.

In summary the accommodation extends to, on the ground floor, a vestibule, broad and welcoming reception hallway, formal bay windowed lounge, bay widowed dining room, fitted dining sized kitchen, sitting room and snug/study with two piece wc off. Upstairs there are four double bedrooms including a master with en-suite bathroom. Completing the accommodation is a 5 piece family bathroom.