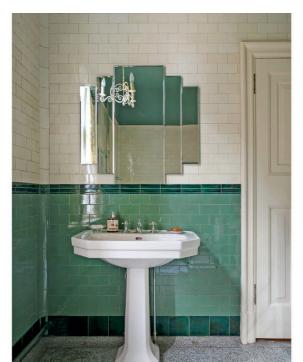

Internally there are a plethora of retained traditional features including a several stained glass windows, hardwood panelling, intricate cornice work, original doors and skirtings and several fireplaces. These are complemented by contemporary finishes including a modern fitted kitchen, quality sanitary ware and oil central heating.

In summary the accommodation extends to, on the ground floor, a vestibule, broad and welcoming reception hallway, formal bay windowed lounge, bay widowed dining room, fitted dining sized kitchen, sitting room and snug/study with two piece wc off. Upstairs there are four double bedrooms including a master with en-suite bathroom. Completing the accommodation is a 5 piece family bathroom.