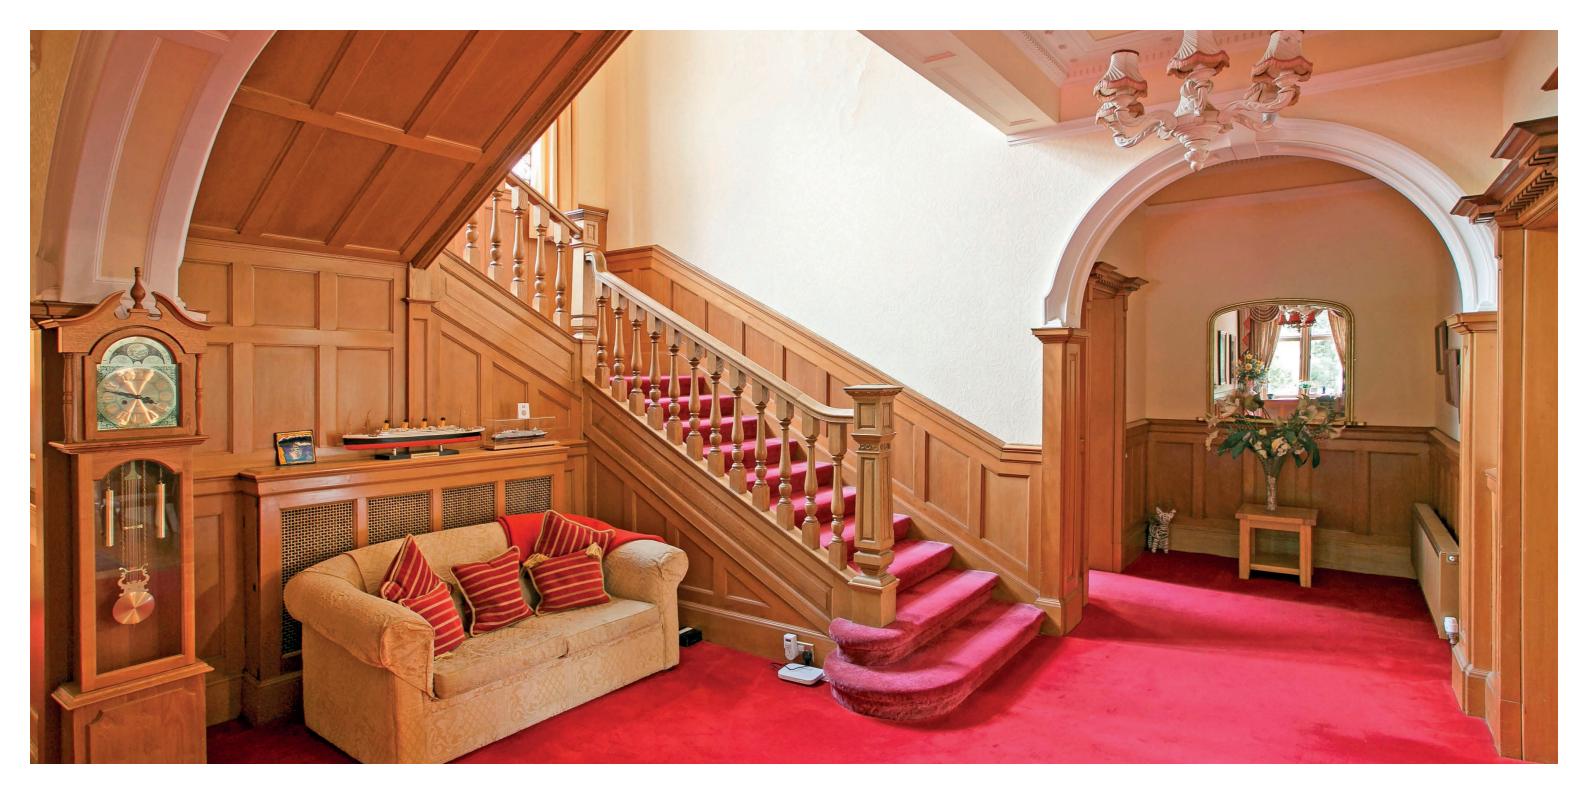

Internally there are a plethora of retained traditional features including a several stained glass windows, hardwood panelling, intricate cornice work, original doors and skirtings and several fireplaces. These are complemented by contemporary finishes including a modern fitted kitchen, quality sanitary ware and oil central heating.

In summary the accommodation extends to, on the ground floor, a vestibule, broad and welcoming reception hallway, formal bay windowed lounge, bay widowed dining room, fitted dining sized kitchen, sitting room and snug/study with two piece wc off. Upstairs there are four double bedrooms including a master with en-suite bathroom. Completing the accommodation is a 5 piece family bathroom.