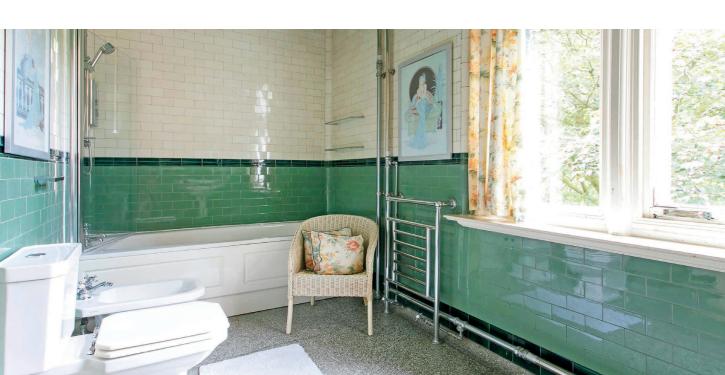

Internally there are a plethora of retained traditional features including a several stained glass windows, hardwood panelling, intricate cornice work, original doors and skirtings and several fireplaces. These are complemented by contemporary finishes including a modern fitted kitchen, quality sanitary ware and oil central heating.

In summary the accommodation extends to, on the ground floor, a vestibule, broad and welcoming reception hallway, formal bay windowed lounge, bay widowed dining room, fitted dining sized kitchen, sitting room and snug/study with two piece wc off. Upstairs there are four double bedrooms including a master with en-suite bathroom. Completing the accommodation is a 5 piece family bathroom.