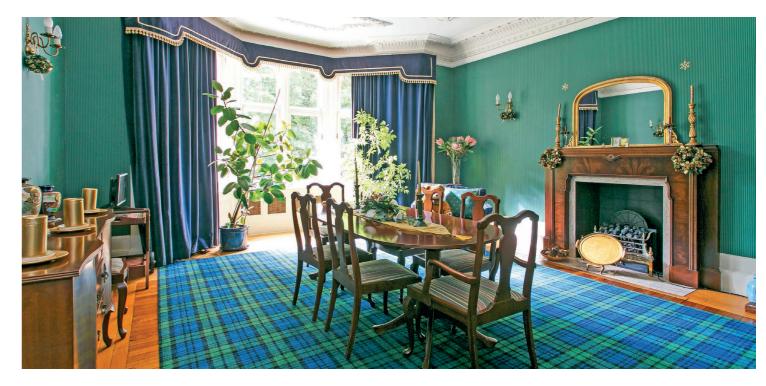

Internally there are a plethora of retained traditional features including a several stained glass windows, hardwood panelling, intricate cornice work, original doors and skirtings and several fireplaces. These are complemented by contemporary finishes including a modern fitted kitchen, quality sanitary ware and oil central heating.

In summary the accommodation extends to, on the ground floor, a vestibule, broad and welcoming reception hallway, formal bay windowed lounge, bay widowed dining room, fitted dining sized kitchen, sitting room and snug/study with two piece wc off. Upstairs there are four double bedrooms including a master with en-suite bathroom. Completing the accommodation is a 5 piece family bathroom.