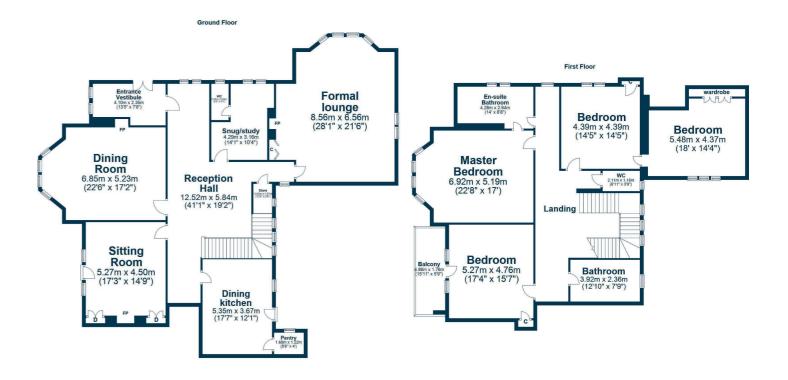

In summary the accommodation extends to, on the ground floor, a vestibule, broad and welcoming reception hallway, formal bay windowed lounge, bay widowed dining room, fitted dining sized kitchen, sitting room and snug/study with two piece wc off. Upstairs there are four double bedrooms including a master with en-suite bathroom. Completing the accommodation is a 5 piece family bathroom.