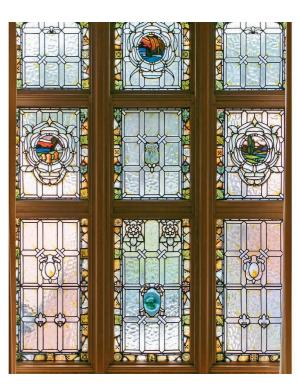

Internally there are a plethora of retained traditional features including a several stained glass windows, hardwood panelling, intricate cornice work, original doors and skirtings and several fireplaces. These are complemented by contemporary finishes including a modern fitted kitchen, quality sanitary ware and oil central heating.