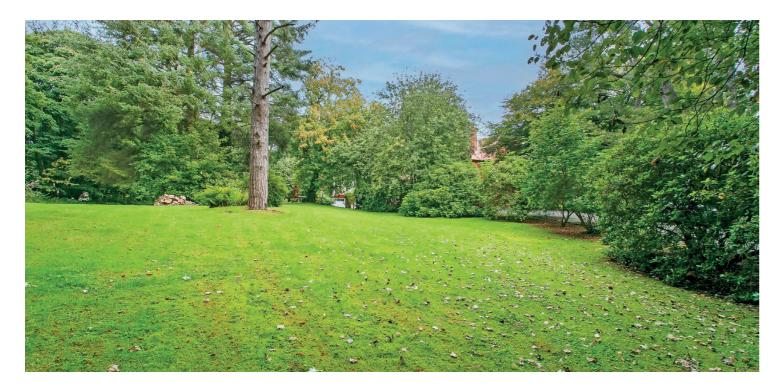

Externally the sweeping driveway is bordered by lawn and mature trees. There is extensive parking and two timber garages. The garden grounds are predominantly laid to lawn with mature trees, shrubbery borders, extensive patio area and a burn runs along the edge of the grounds. In addition there is a useful basement.

Southpark House is a striking mansion house surrounded by mature woodland with sweeping lawns and located in one of the West of Scotland's most sought after residential pockets. The property is approached via a sweeping driveway flanked by mature trees. 'Southwoods' itself is home to some of Ayrshire's finest properties and is less than 2 miles from the centre of Troon which provides a comprehensive range of amenities. For the commuter the property is ideally placed for access to the A77/M77 bypass linking to Glasgow.