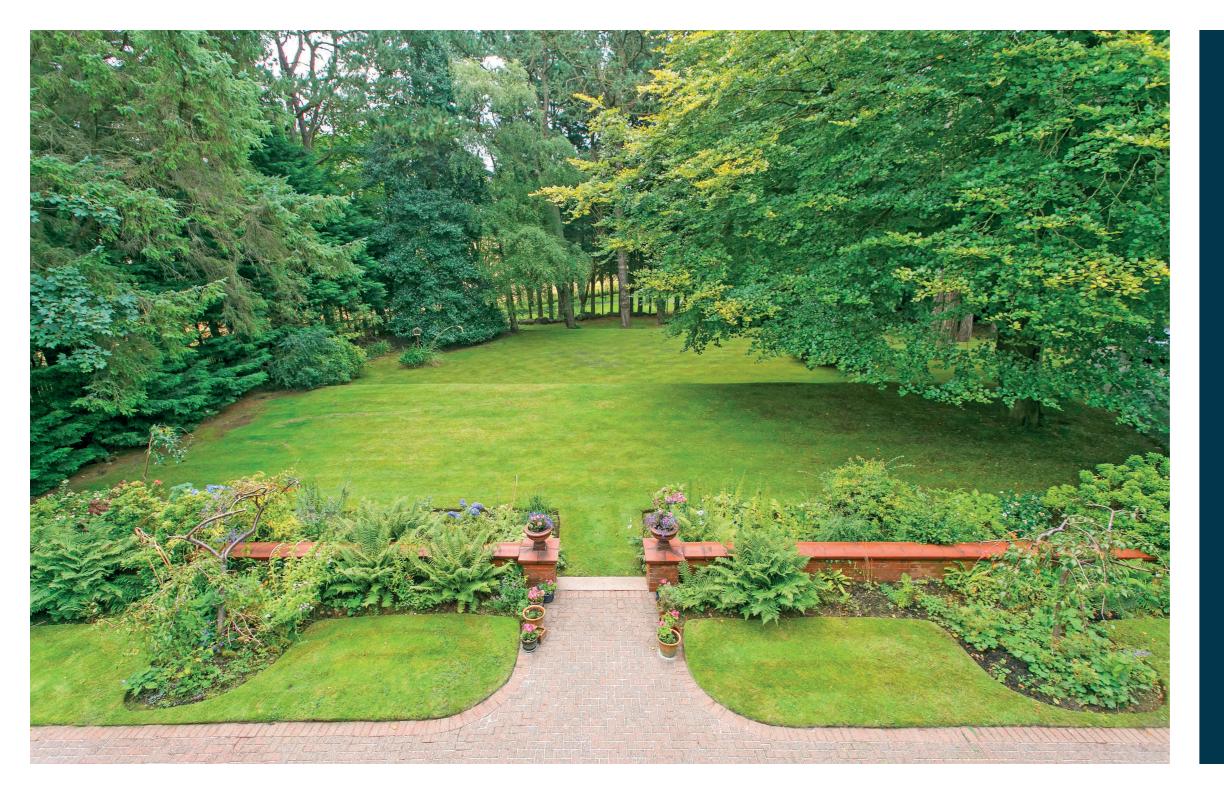

Externally the sweeping driveway is bordered by lawn and mature trees. There is extensive parking and two timber garages. The garden grounds are predominantly laid to lawn with mature trees, shrubbery borders, extensive patio area and a burn runs along the edge of the grounds. In addition there is a useful basement.

Southpark House is a striking mansion house surrounded by mature woodland with sweeping lawns and located in one of the West of Scotland's most sought after residential pockets. The property is approached via a sweeping driveway flanked by mature trees. 'Southwoods' itself is home to some of Ayrshire's finest properties and is less than 2 miles from the centre of Troon which provides a comprehensive range of amenities. For the commuter the property is ideally placed for access to the A77/M77 bypass linking to Glasgow.