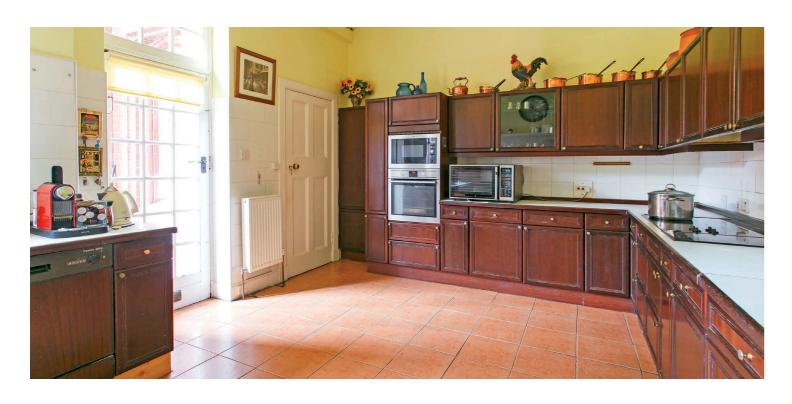

Internally there are a plethora of retained traditional features including a several stained glass windows, hardwood panelling, intricate cornice work, original doors and skirtings and several fireplaces. These are complemented by contemporary finishes including a modern fitted kitchen, quality sanitary ware and oil central heating.

In summary the accommodation extends to, on the ground floor, a vestibule, broad and welcoming reception hallway, formal bay windowed lounge, bay widowed dining room, fitted dining sized kitchen, sitting room and snug/study with two piece wc off. Upstairs there are four double bedrooms including a master with en-suite bathroom. Completing the accommodation is a 5 piece family bathroom.