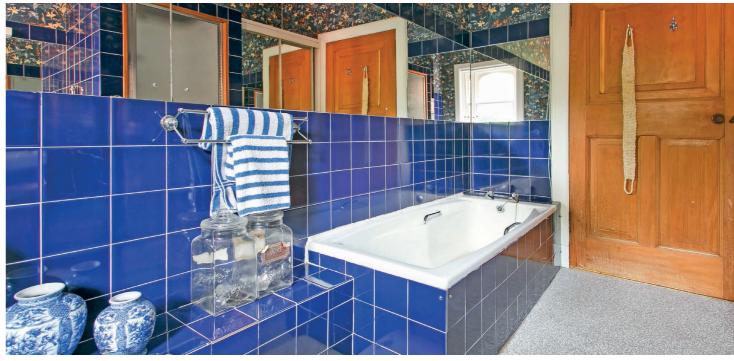

In summary the accommodation extends to, on the ground floor, a vestibule, broad and welcoming reception hallway, formal bay windowed lounge, bay widowed dining room, fitted dining sized kitchen, sitting room and snug/study with two piece wc off. Upstairs there are four double bedrooms including a master with en-suite bathroom. Completing the accommodation is a 5 piece family bathroom.