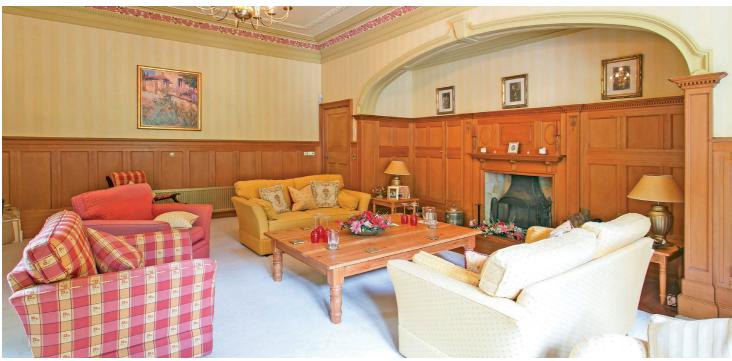

Internally there are a plethora of retained traditional features including a several stained glass windows, hardwood panelling, intricate cornice work, original doors and skirtings and several fireplaces. These are complemented by contemporary finishes including a modern fitted kitchen, quality sanitary ware and oil central heating.

In summary the accommodation extends to, on the ground floor, a vestibule, broad and welcoming reception hallway, formal bay windowed lounge, bay widowed dining room, fitted dining sized kitchen, sitting room and snug/study with two piece wc off. Upstairs there are four double bedrooms including a master with en-suite bathroom. Completing the accommodation is a 5 piece family bathroom.