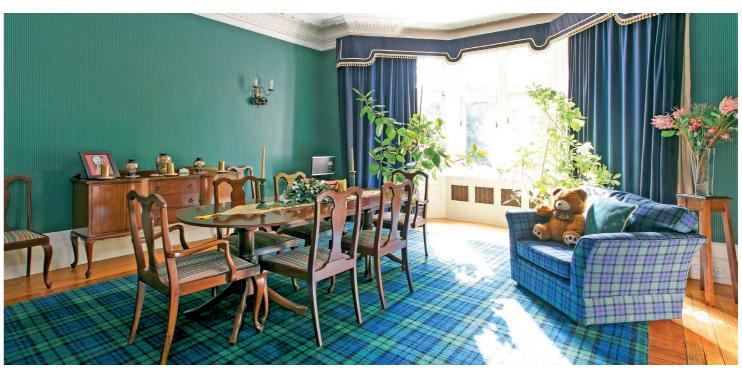

Internally there are a plethora of retained traditional features including a several stained glass windows, hardwood panelling, intricate cornice work, original doors and skirtings and several fireplaces. These are complemented by contemporary finishes including a modern fitted kitchen, quality sanitary ware and oil central heating.

In summary the accommodation extends to, on the ground floor, a vestibule, broad and welcoming reception hallway, formal bay windowed lounge, bay widowed dining room, fitted dining sized kitchen, sitting room and snug/study with two piece wc off. Upstairs there are four double bedrooms including a master with en-suite bathroom. Completing the accommodation is a 5 piece family bathroom.