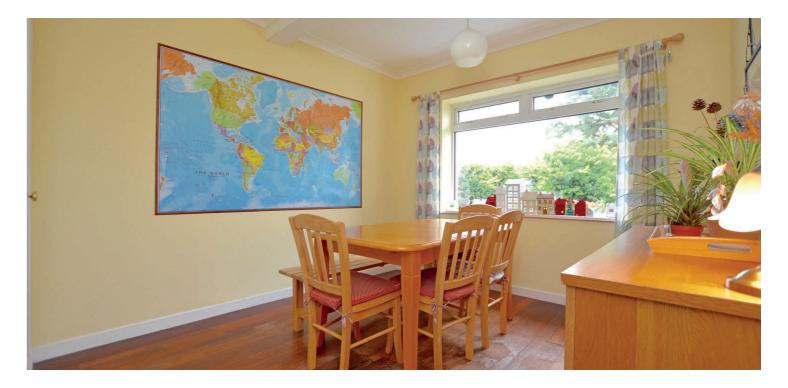

In summary the accommodation extends to, on the ground floor, an entrance porch, welcoming reception hallway with stylish spiral staircase to the first floor, front facing bay windowed lounge room with wood burning stove, dining room, fitted kitchen with space for dining/relaxing and access to the garage, two double bedrooms, home office and three piece bathroom. Upstairs there is an initial landing with a further inner landing which could be used for a variety of potential uses including as a playroom etc, three further bedrooms and a three piece shower room.