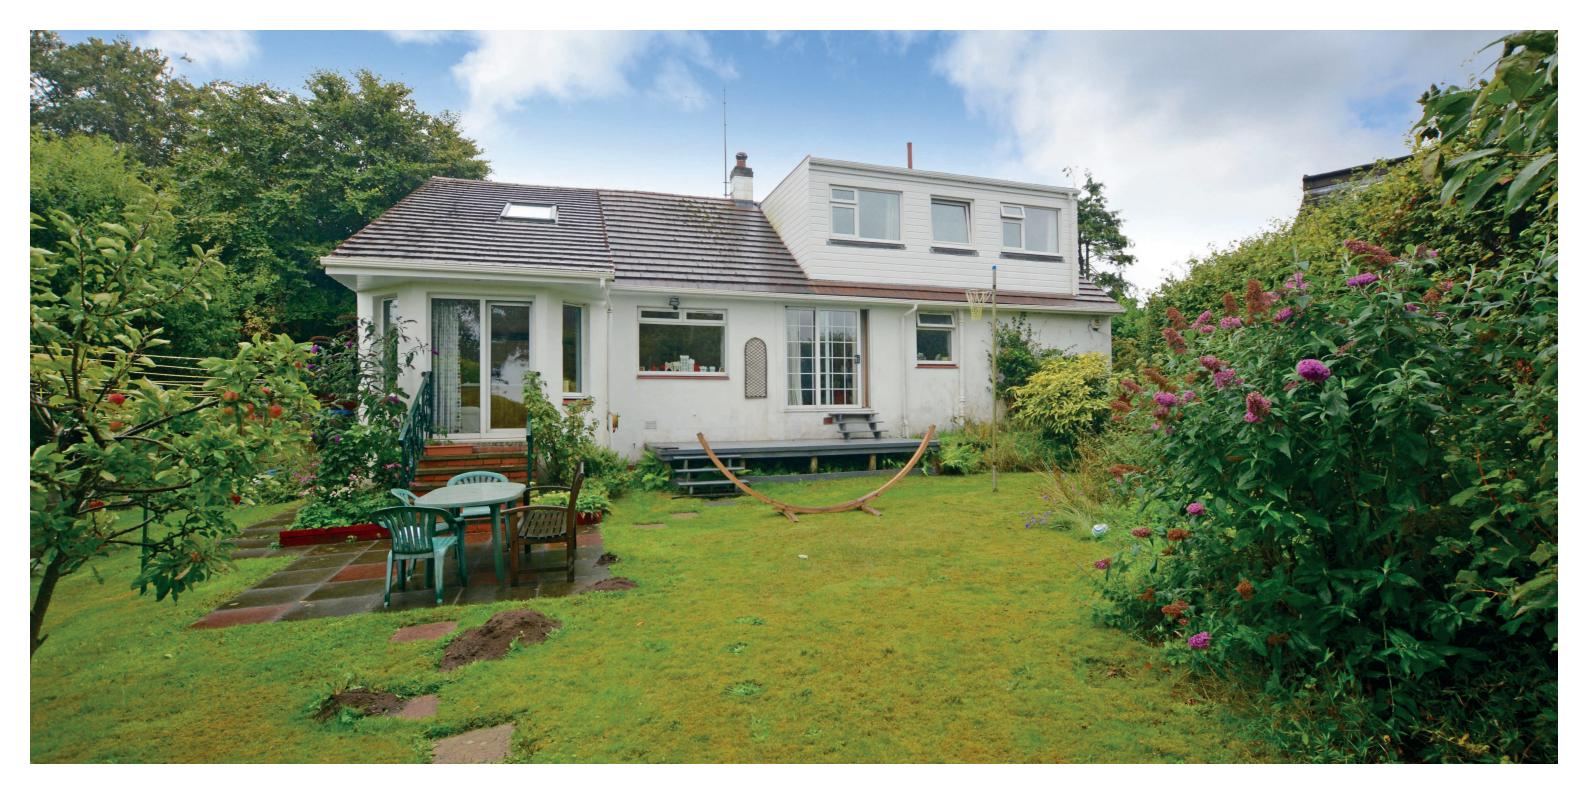

Externally the property is set within established, mature gardens with hedging creating a high level of privacy. The front garden is predominantly laid to lawn with feature raised border with mature plants and trees and chipped driveway culminating in the integral garage. The rear garden is also laid to lawn with well stocked shrubbery borders, raised growing beds, seasonal plants and feature deck.

Ground Floor

The property enjoys an enviable position at one end of Wilson Avenue close to entry to Fullarton Woods. It is a wonderful area in which to reside being a short distance from Troon's three municipal golf courses and a host of local amenities including shops and excellent schooling with Marr College within walking distance. This peaceful, sought after locale is home to a variety of bungalows and villas which enjoy generous plot sizes around two miles from the centre of Troon.