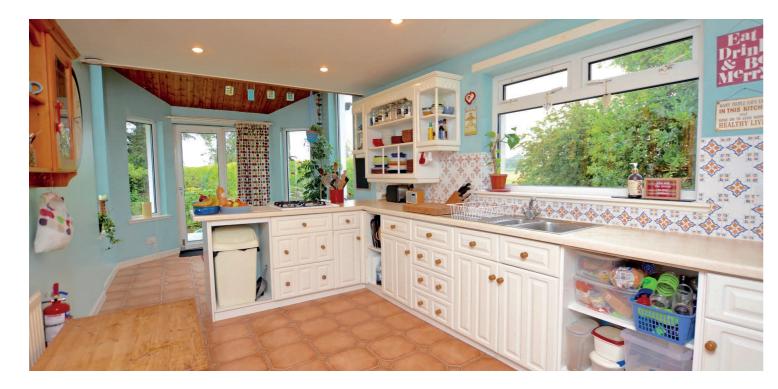

In summary the accommodation extends to, on the ground floor, an entrance porch, welcoming reception hallway with stylish spiral staircase to the first floor, front facing bay windowed lounge room with wood burning stove, dining room, fitted kitchen with space for dining/relaxing and access to the garage, two double bedrooms, home office and three piece bathroom. Upstairs there is an initial landing with a further inner landing which could be used for a variety of potential uses including as a playroom etc, three further bedrooms and a three piece shower room.