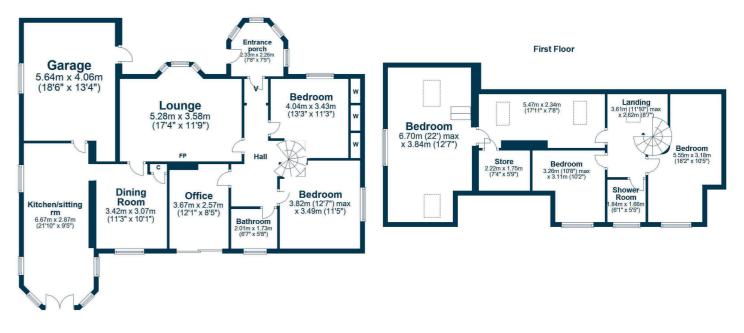

In summary the accommodation extends to, on the ground floor, an entrance porch, welcoming reception hallway with stylish spiral staircase to the first floor, front facing bay windowed lounge room with wood burning stove, dining room, fitted kitchen with space for dining/relaxing and access to the garage, two double bedrooms, home office and three piece bathroom. Upstairs there is an initial landing with a further inner landing which could be used for a variety of potential uses including as a playroom etc, three further bedrooms and a three piece shower room.

Ground Floor

The property enjoys an enviable position at one end of Wilson Avenue close to entry to Fullarton Woods. It is a wonderful area in which to reside being a short distance from Troon's three municipal golf courses and a host of local amenities including shops and excellent schooling with Marr College within walking distance. This peaceful, sought after locale is home to a variety of bungalows and villas which enjoy generous plot sizes around two miles from the centre of Troon.