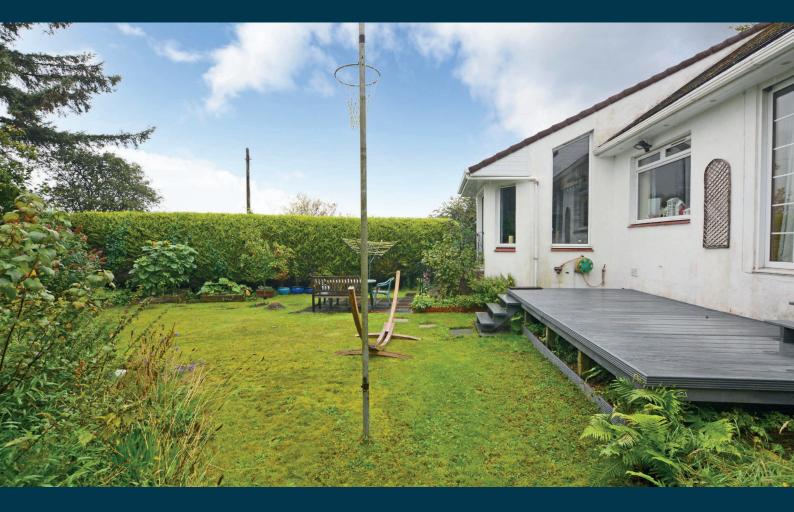

Externally the property is set within established, mature gardens with hedging creating a high level of privacy. The front garden is predominantly laid to lawn with feature raised border with mature plants and trees and chipped driveway culminating in the integral garage. The rear garden is also laid to lawn with well stocked shrubbery borders, raised growing beds, seasonal plants and feature deck.