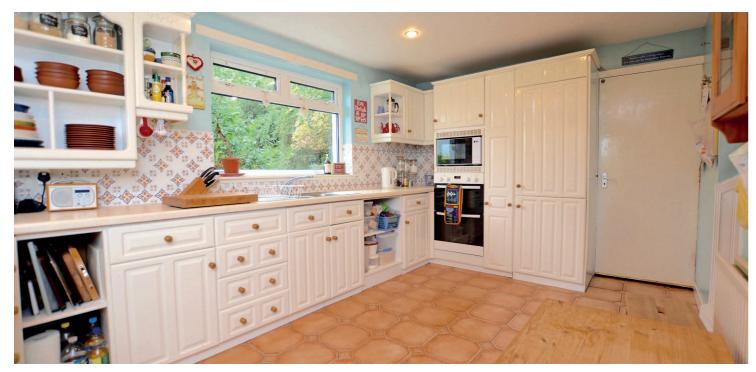

The property provides deceptively spacious accommodation over two levels with benefits and features including a flexible layout, generous room proportions throughout, a modern fitted kitchen, double glazing, neutral decoration, alarm system and gas central heating.

In summary the accommodation extends to, on the ground floor, an entrance porch, welcoming reception hallway with stylish spiral staircase to the first floor, front facing bay windowed lounge room with wood burning stove, dining room, fitted kitchen with space for dining/relaxing and access to the garage, two double bedrooms, home office and three piece bathroom. Upstairs there is an initial landing with a further inner landing which could be used for a variety of potential uses including as a playroom etc, three further bedrooms and a three piece shower room.