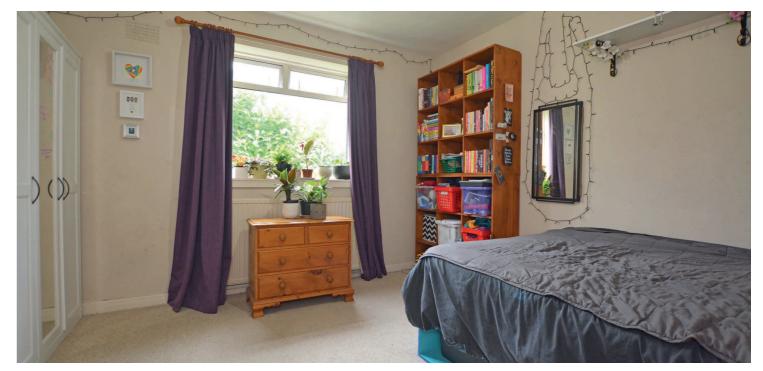

In summary the accommodation extends to, on the ground floor, an entrance porch, welcoming reception hallway with stylish spiral staircase to the first floor, front facing bay windowed lounge room with wood burning stove, dining room, fitted kitchen with space for dining/relaxing and access to the garage, two double bedrooms, home office and three piece bathroom. Upstairs there is an initial landing with a further inner landing which could be used for a variety of potential uses including as a playroom etc, three further bedrooms and a three piece shower room.