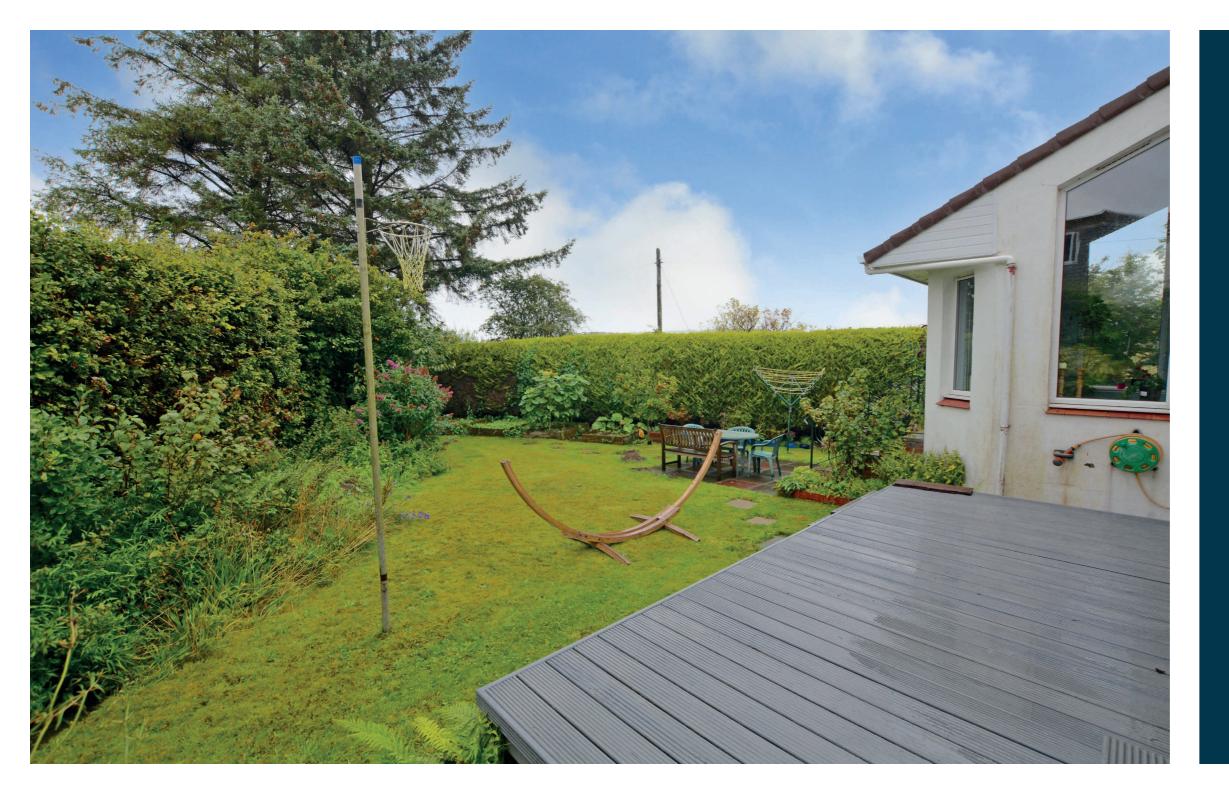

Externally the property is set within established, mature gardens with hedging creating a high level of privacy. The front garden is predominantly laid to lawn with feature raised border with mature plants and trees and chipped driveway culminating in the integral garage. The rear garden is also laid to lawn with well stocked shrubbery borders, raised growing beds, seasonal plants and feature deck.