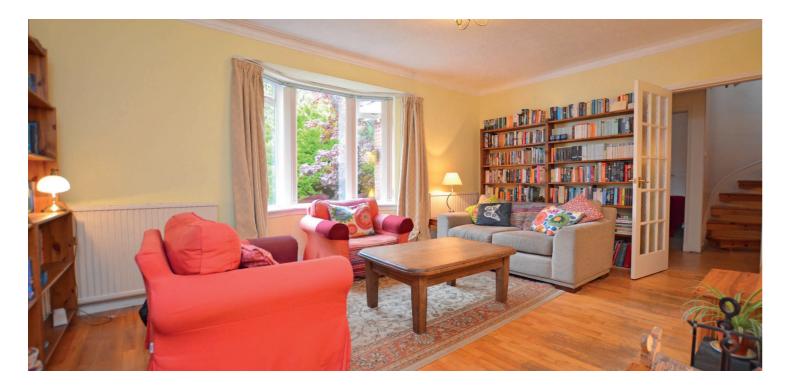

In summary the accommodation extends to, on the ground floor, an entrance porch, welcoming reception hallway with stylish spiral staircase to the first floor, front facing bay windowed lounge room with wood burning stove, dining room, fitted kitchen with space for dining/relaxing and access to the garage, two double bedrooms, home office and three piece bathroom. Upstairs there is an initial landing with a further inner landing which could be used for a variety of potential uses including as a playroom etc, three further bedrooms and a three piece shower room.