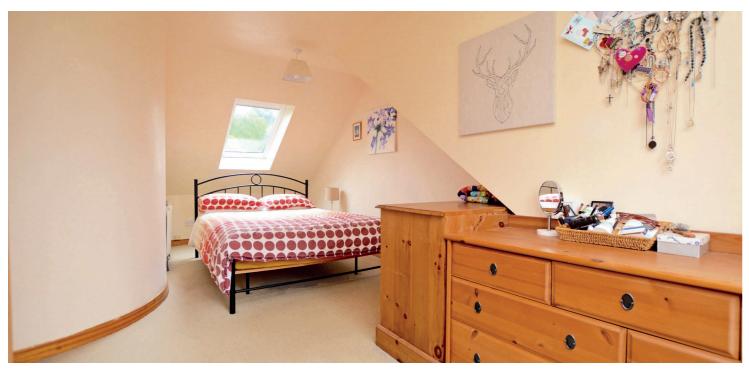

In summary the accommodation extends to, on the ground floor, an entrance porch, welcoming reception hallway with stylish spiral staircase to the first floor, front facing bay windowed lounge room with wood burning stove, dining room, fitted kitchen with space for dining/relaxing and access to the garage, two double bedrooms, home office and three piece bathroom. Upstairs there is an initial landing with a further inner landing which could be used for a variety of potential uses including as a playroom etc, three further bedrooms and a three piece shower room.