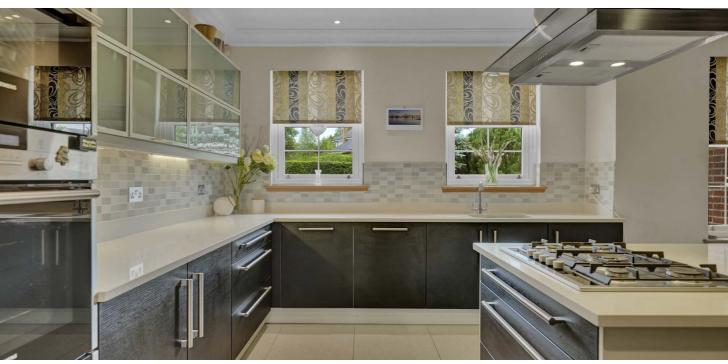

Features and benefits include a bespoke fitted kitchen (integrated appliances, centre island and Silestone worktops), integrated 'Crestron' control system programmed to manage lighting, blinds and heating, luxury sanitary ware, centralised vacuum, quality floor coverings, gas central heating with a 'Buderus' boiler, oak doors and skirtings, alarm system and double glazing. N.b The original patio doors at ground floor level have been replaced and there are now seven sets of bi-folds with thermally broken aluminium framed units.