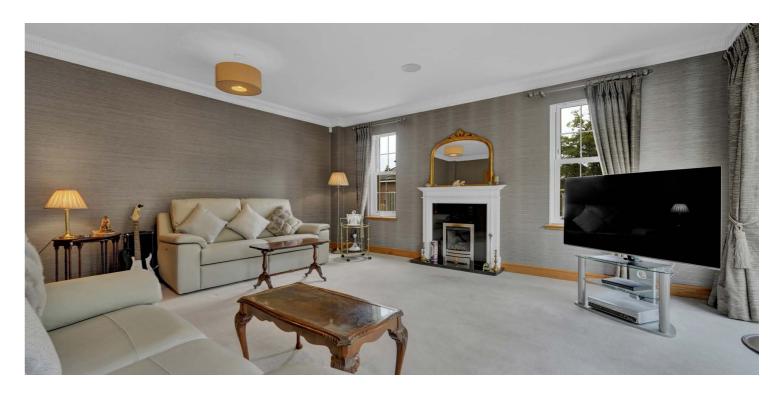

In summary the accommodation extends to, on the ground floor, a vestibule, broad reception hallway with space to the rear for dining, lounge, sitting room, fitted kitchen, study, utility room and inner hallway with access to the triple garage, self contained annexe and plant room. Upstairs there are four further double bedrooms including a master bedroom with dressing room and en-suite bathroom. Two of the remaining bedrooms have en-suite shower rooms and all bedrooms have fitted wardrobe space. The annexe consists of an entrance hall, lounge/dining room, kitchen, double bedroom and four piece bathroom.