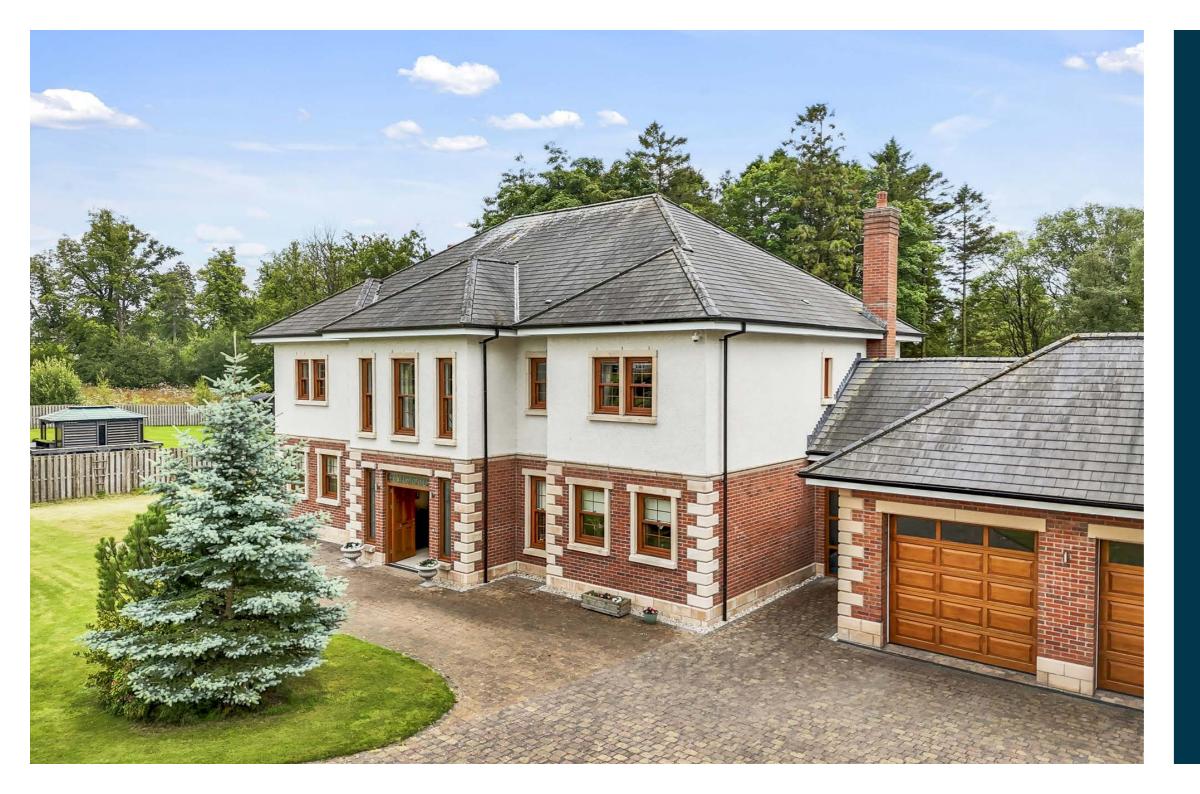

Number 3 is a modern detached villa ideally suited to the family market with generous accommodation over two levels. The property has been further improved by the current owners with the reconfiguration of the ground floor accommodation to the rear of the triple garage creating a self contained all on the level apartment.

Features and benefits include a bespoke fitted kitchen (integrated appliances, centre island and Silestone worktops), integrated 'Crestron' control system programmed to manage lighting, blinds and heating, luxury sanitary ware, centralised vacuum, quality floor coverings, gas central heating with a 'Buderus' boiler, oak doors and skirtings, alarm system and double glazing. N.b The original patio doors at ground floor level have been replaced and there are now seven sets of bi-folds with thermally broken aluminium framed units.