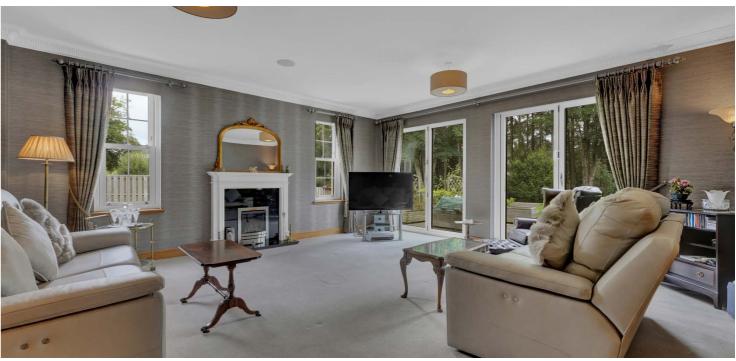

In summary the accommodation extends to, on the ground floor, a vestibule, broad reception hallway with space to the rear for dining, lounge, sitting room, fitted kitchen, study, utility room and inner hallway with access to the triple garage, self contained annexe and plant room. Upstairs there are four further double bedrooms including a master bedroom with dressing room and en-suite bathroom. Two of the remaining bedrooms have en-suite shower rooms and all bedrooms have fitted wardrobe space. The annexe consists of an entrance hall, lounge/dining room, kitchen, double bedroom and four piece bathroom.