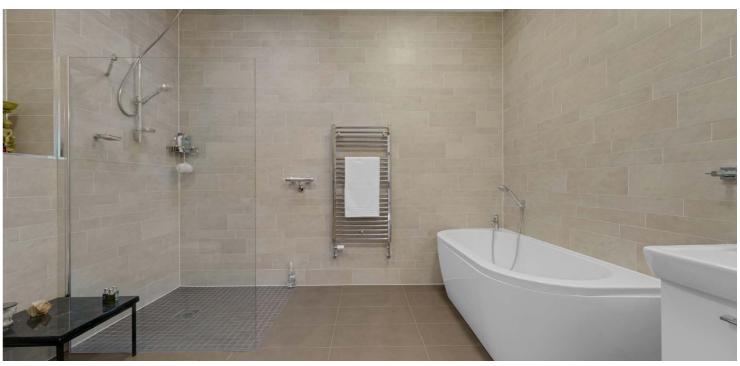

Features and benefits include a bespoke fitted kitchen (integrated appliances, centre island and Silestone worktops), integrated 'Crestron' control system programmed to manage lighting, blinds and heating, luxury sanitary ware, centralised vacuum, quality floor coverings, gas central heating with a 'Buderus' boiler, oak doors and skirtings, alarm system and double glazing. N.b The original patio doors at ground floor level have been replaced and there are now seven sets of bi-folds with thermally broken aluminium framed units.

In summary the accommodation extends to, on the ground floor, a vestibule, broad reception hallway with space to the rear for dining, lounge, sitting room, fitted kitchen, study, utility room and inner hallway with access to the triple garage, self contained annexe and plant room. Upstairs there are four further double bedrooms including a master bedroom with dressing room and en-suite bathroom. Two of the remaining bedrooms have en-suite shower rooms and all bedrooms have fitted wardrobe space. The annexe consists of an entrance hall, lounge/dining room, kitchen, double bedroom and four piece bathroom.