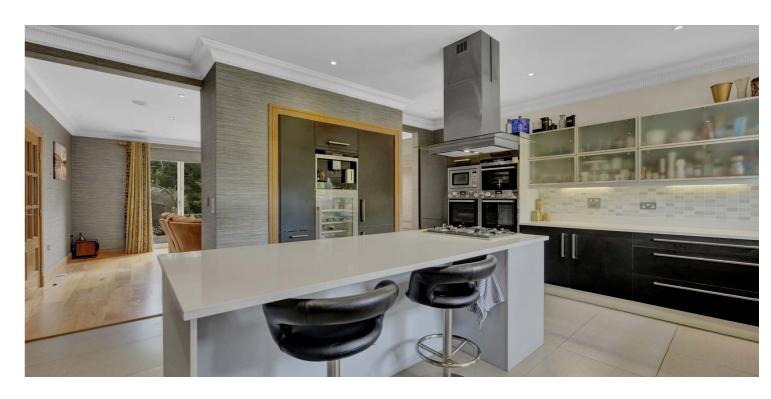

Features and benefits include a bespoke fitted kitchen (integrated appliances, centre island and Silestone worktops), integrated 'Crestron' control system programmed to manage lighting, blinds and heating, luxury sanitary ware, centralised vacuum, quality floor coverings, gas central heating with a 'Buderus' boiler, oak doors and skirtings, alarm system and double glazing. N.b The original patio doors at ground floor level have been replaced and there are now seven sets of bi-folds with thermally broken aluminium framed units.