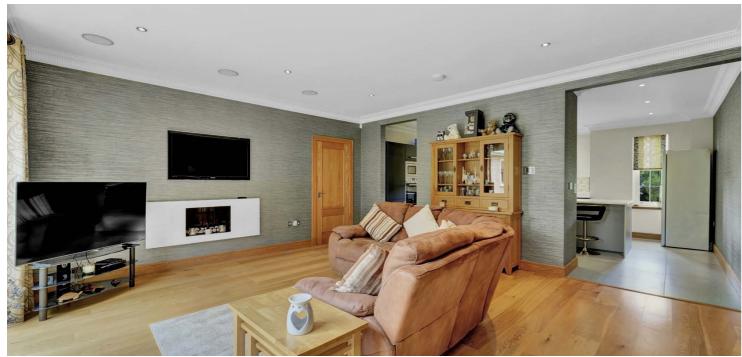

In summary the accommodation extends to, on the ground floor, a vestibule, broad reception hallway with space to the rear for dining, lounge, sitting room, fitted kitchen, study, utility room and inner hallway with access to the triple garage, self contained annexe and plant room. Upstairs there are four further double bedrooms including a master bedroom with dressing room and en-suite bathroom. Two of the remaining bedrooms have en-suite shower rooms and all bedrooms have fitted wardrobe space. The annexe consists of an entrance hall, lounge/dining room, kitchen, double bedroom and four piece bathroom.