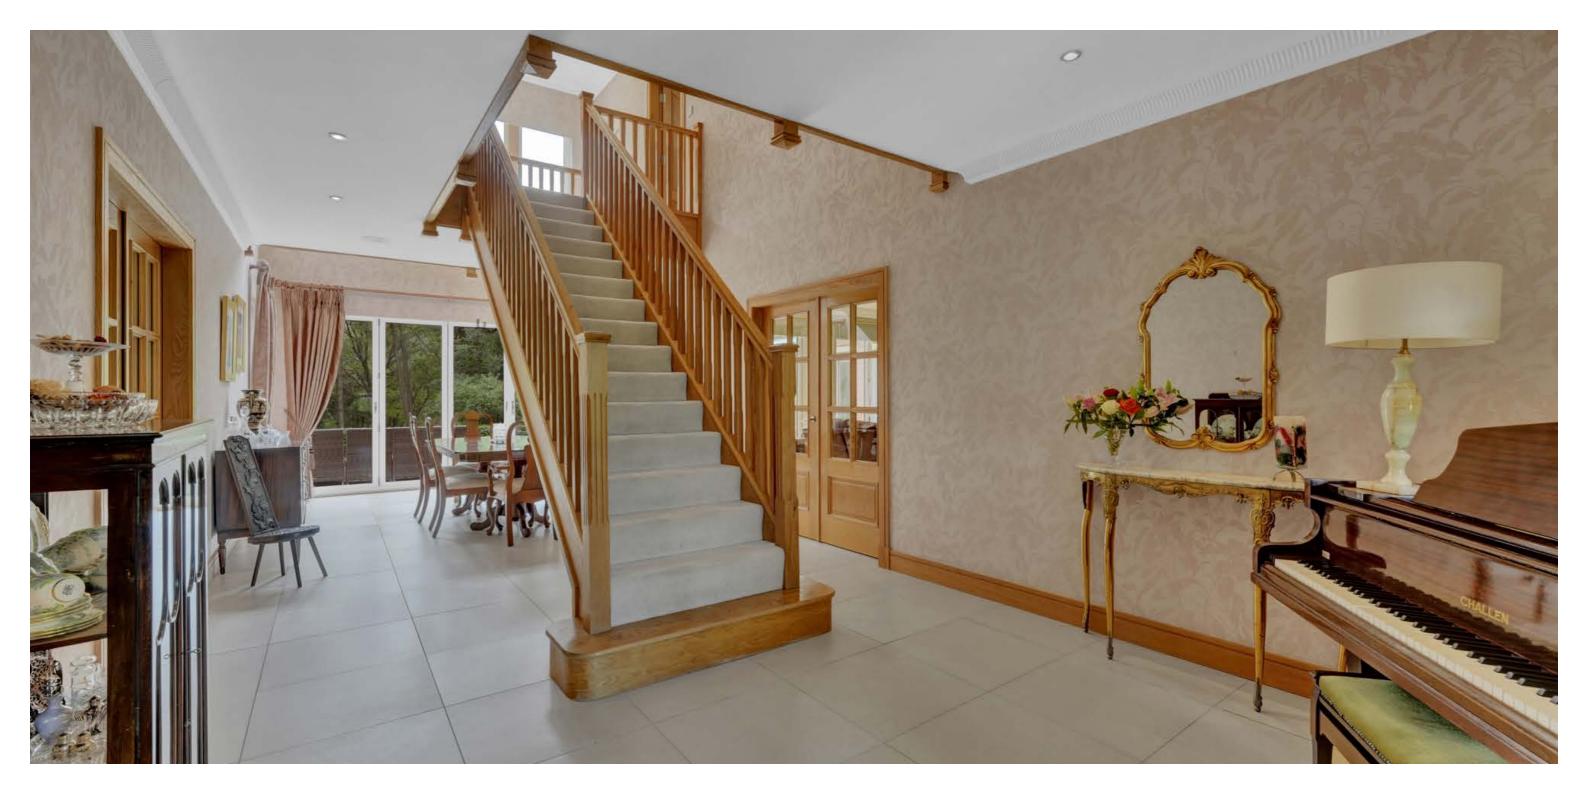

In summary the accommodation extends to, on the ground floor, a vestibule, broad reception hallway with space to the rear for dining, lounge, sitting room, fitted kitchen, study, utility room and inner hallway with access to the triple garage, self contained annexe and plant room. Upstairs there are four further double bedrooms including a master bedroom with dressing room and en-suite bathroom. Two of the remaining bedrooms have en-suite shower rooms and all bedrooms have fitted wardrobe space. The annexe consists of an entrance hall, lounge/dining room, kitchen, double bedroom and four piece bathroom.