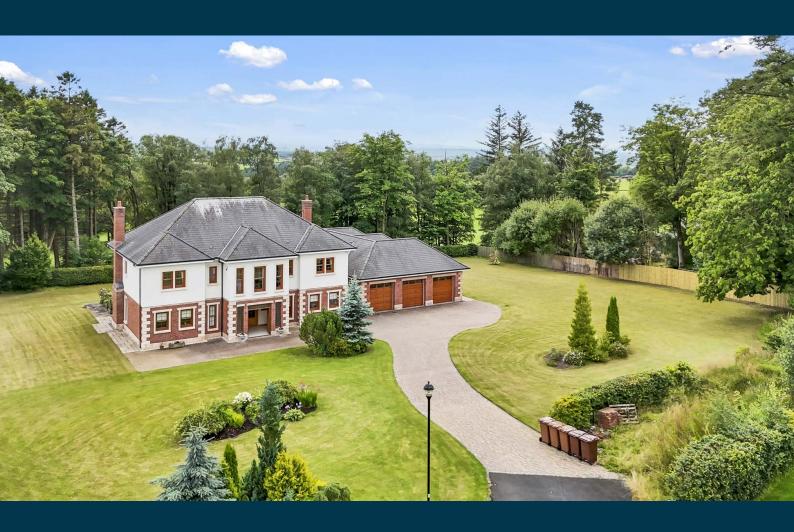

## 3 WESTGATE BALLOCHMYLE

www.corumproperty.co.uk

- 5 | BEDROOMS
- **5** | BATHROOMS
- 4 | PUBLIC ROOMS

A stunning modern detached villa extending to approximately 5000 square feet including integral triple garage and annexe all set in gardens of around 1.25 acres backing onto Ballochmyle Golf Course.

Externally the property is approached via a block paved driveway with parking for several vehicles. The extensive gardens are predominantly laid to lawn with feature shrubbery borders and extensive patio area. In addition there is an external store.

Ballochmyle Estate is located close to the quiet town of Mauchline and surrounded by rolling Ayrshire farmland and Ballochmyle Golf Club.

Number 3 Westgate occupies arguably the best plot in this private development with generous south facing gardens with a woodland backdrop and Ballochmyle Golf Course beyond. There are local amenities in Mauchline itself while Glasgow city centre is easily commutable via the M77 and excellent schooling is available with a designated bus service from Mauchline to Wellington School in Ayr.