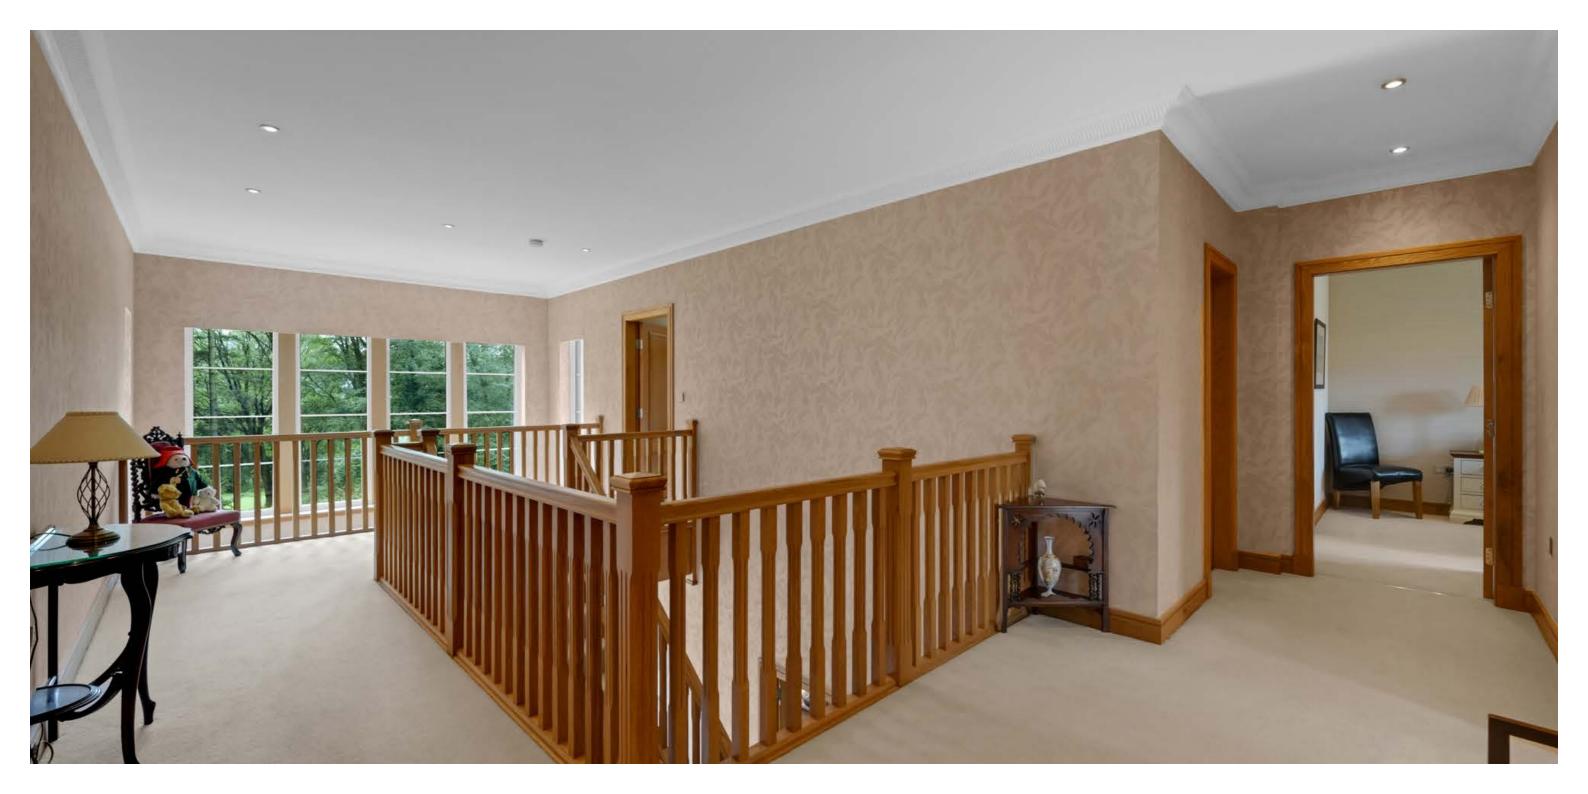

In summary the accommodation extends to, on the ground floor, a vestibule, broad reception hallway with space to the rear for dining, lounge, sitting room, fitted kitchen, study, utility room and inner hallway with access to the triple garage, self contained annexe and plant room. Upstairs there are four further double bedrooms including a master bedroom with dressing room and en-suite bathroom. Two of the remaining bedrooms have en-suite shower rooms and all bedrooms have fitted wardrobe space. The annexe consists of an entrance hall, lounge/dining room, kitchen, double bedroom and four piece bathroom.