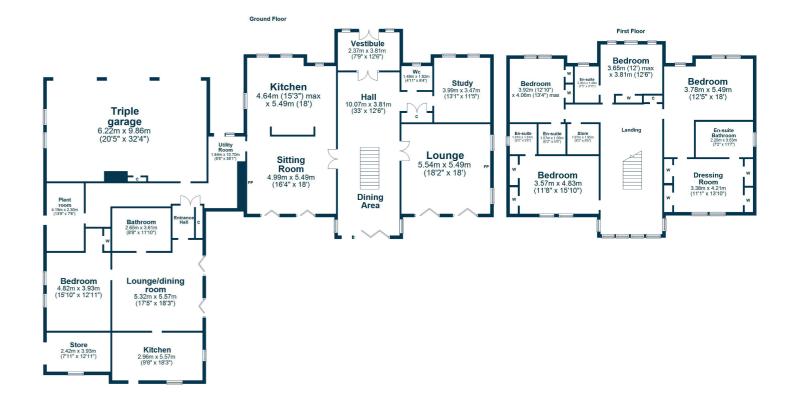

In summary the accommodation extends to, on the ground floor, a vestibule, broad reception hallway with space to the rear for dining, lounge, sitting room, fitted kitchen, study, utility room and inner hallway with access to the triple garage, self contained annexe and plant room. Upstairs there are four further double bedrooms including a master bedroom with dressing room and en-suite bathroom. Two of the remaining bedrooms have en-suite shower rooms and all bedrooms have fitted wardrobe space. The annexe consists of an entrance hall, lounge/dining room, kitchen, double bedroom and four piece bathroom.

TR1869 | Sat Nav: 3 Westgate, Ballochmyle, KA5 6LN

For the full home report visit www.corumproperty.co.uk

\* All measurements and distances are approximate Floorplans are for illustration purposes and may not be to scale.