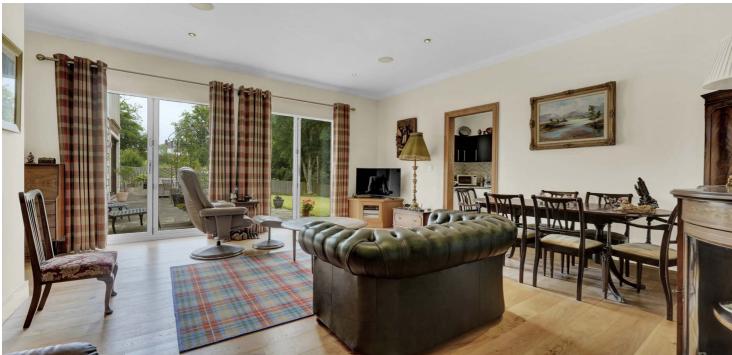

Number 3 is a modern detached villa ideally suited to the family market with generous accommodation over two levels. The property has been further improved by the current owners with the reconfiguration of the ground floor accommodation to the rear of the triple garage creating a self contained all on the level apartment.

Features and benefits include a bespoke fitted kitchen (integrated appliances, centre island and Silestone worktops), integrated 'Crestron' control system programmed to manage lighting, blinds and heating, luxury sanitary ware, centralised vacuum, quality floor coverings, gas central heating with a 'Buderus' boiler, oak doors and skirtings, alarm system and double glazing. N.b The original patio doors at ground floor level have been replaced and there are now seven sets of bi-folds with thermally broken aluminium framed units.

In summary the accommodation extends to, on the ground floor, a vestibule, broad reception hallway with space to the rear for dining, lounge, sitting room, fitted kitchen, study, utility room and inner hallway with access to the triple garage, self contained annexe and plant room. Upstairs there are four further double bedrooms including a master bedroom with dressing room and en-suite bathroom. Two of the remaining bedrooms have en-suite shower rooms and all bedrooms have fitted wardrobe space. The annexe consists of an entrance hall, lounge/dining room, kitchen, double bedroom and four piece bathroom.