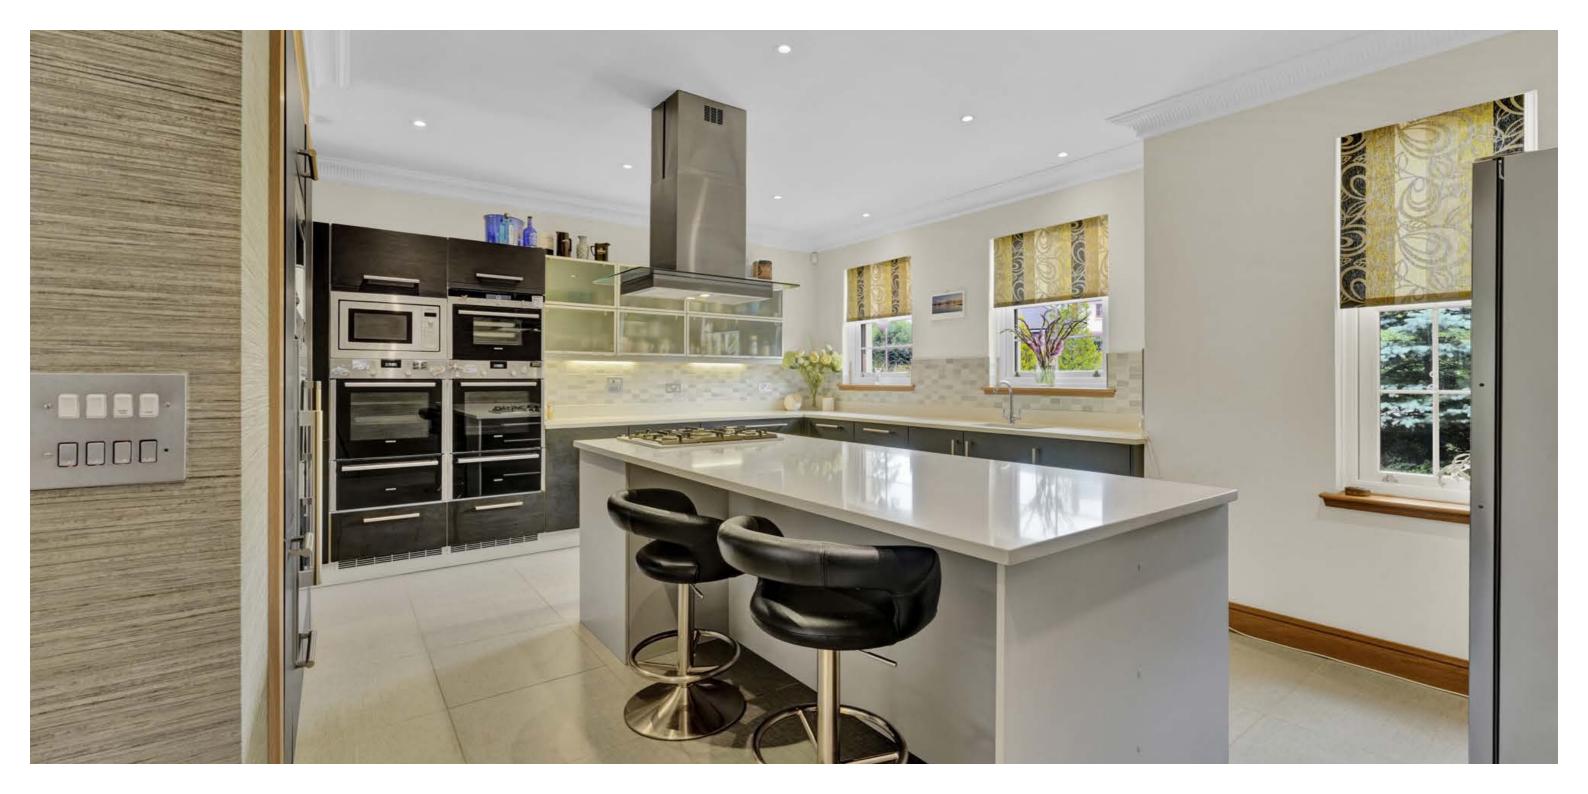

Features and benefits include a bespoke fitted kitchen (integrated appliances, centre island and Silestone worktops), integrated 'Crestron' control system programmed to manage lighting, blinds and heating, luxury sanitary ware, centralised vacuum, quality floor coverings, gas central heating with a 'Buderus' boiler, oak doors and skirtings, alarm system and double glazing. N.b The original patio doors at ground floor level have been replaced and there are now seven sets of bi-folds with thermally broken aluminium framed units.