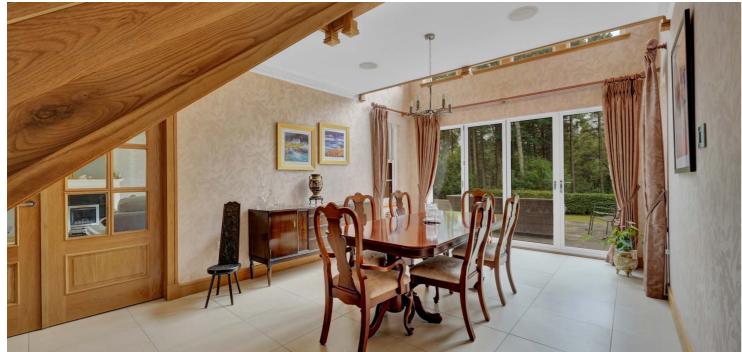

In summary the accommodation extends to, on the ground floor, a vestibule, broad reception hallway with space to the rear for dining, lounge, sitting room, fitted kitchen, study, utility room and inner hallway with access to the triple garage, self contained annexe and plant room. Upstairs there are four further double bedrooms including a master bedroom with dressing room and en-suite bathroom. Two of the remaining bedrooms have en-suite shower rooms and all bedrooms have fitted wardrobe space. The annexe consists of an entrance hall, lounge/dining room, kitchen, double bedroom and four piece bathroom.