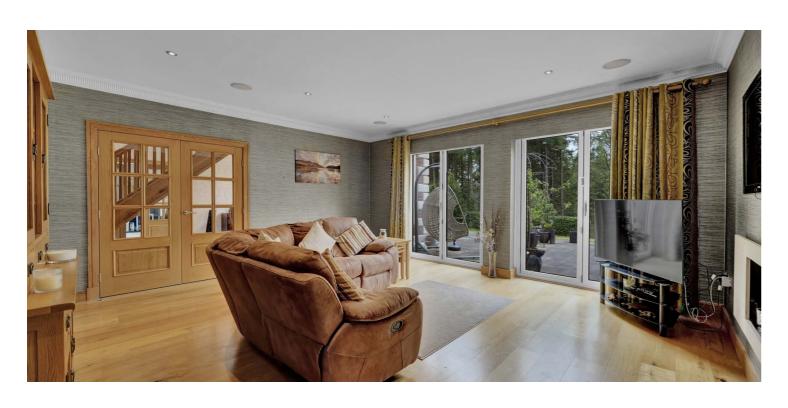

In summary the accommodation extends to, on the ground floor, a vestibule, broad reception hallway with space to the rear for dining, lounge, sitting room, fitted kitchen, study, utility room and inner hallway with access to the triple garage, self contained annexe and plant room. Upstairs there are four further double bedrooms including a master bedroom with dressing room and en-suite bathroom. Two of the remaining bedrooms have en-suite shower rooms and all bedrooms have fitted wardrobe space. The annexe consists of an entrance hall, lounge/dining room, kitchen, double bedroom and four piece bathroom.