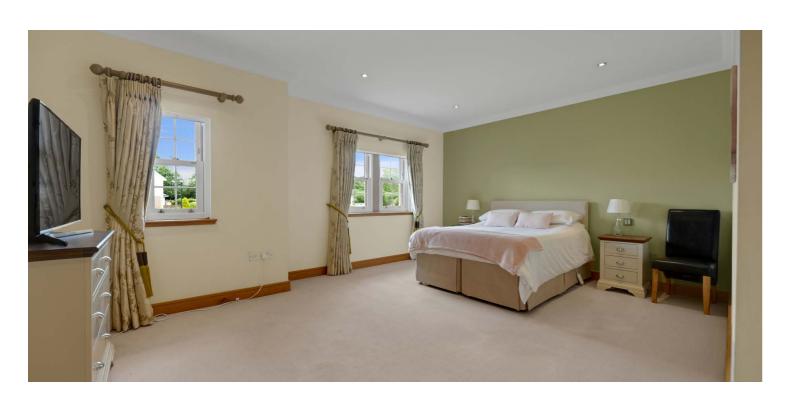

In summary the accommodation extends to, on the ground floor, a vestibule, broad reception hallway with space to the rear for dining, lounge, sitting room, fitted kitchen, study, utility room and inner hallway with access to the triple garage, self contained annexe and plant room. Upstairs there are four further double bedrooms including a master bedroom with dressing room and en-suite bathroom. Two of the remaining bedrooms have en-suite shower rooms and all bedrooms have fitted wardrobe space. The annexe consists of an entrance hall, lounge/dining room, kitchen, double bedroom and four piece bathroom.