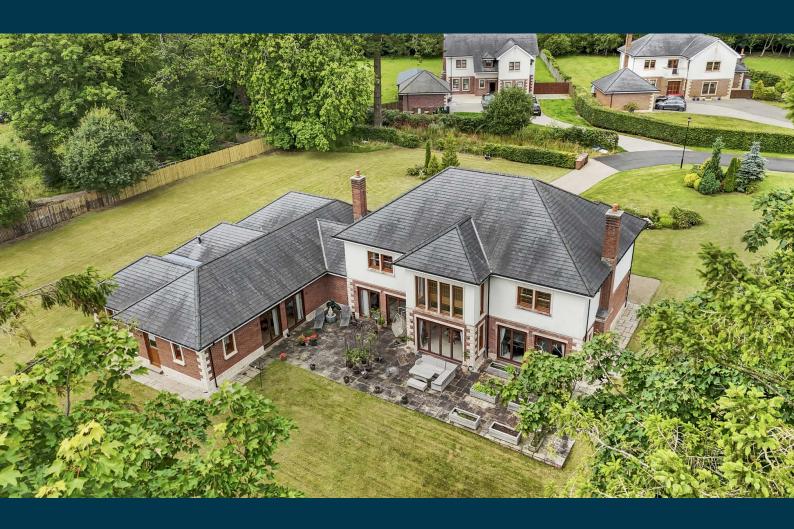

## 3 WESTGATE BALLOCHMYLE

www.corumproperty.co.uk

- 5 | BEDROOMS
- **5** | BATHROOMS
- 4 | PUBLIC ROOMS

A stunning modern detached villa extending to approximately 5000 square feet including integral triple garage and annexe all set in gardens of around 1.25 acres backing onto Ballochmyle Golf Course.

Number 3 is a modern detached villa ideally suited to the family market with generous accommodation over two levels. The property has been further improved by the current owners with the reconfiguration of the ground floor accommodation to the rear of the triple garage creating a self contained all on the level apartment.

Externally the property is approached via a block paved driveway with parking for several vehicles. The extensive gardens are predominantly laid to lawn with feature shrubbery borders and extensive patio area. In addition there is an external store.