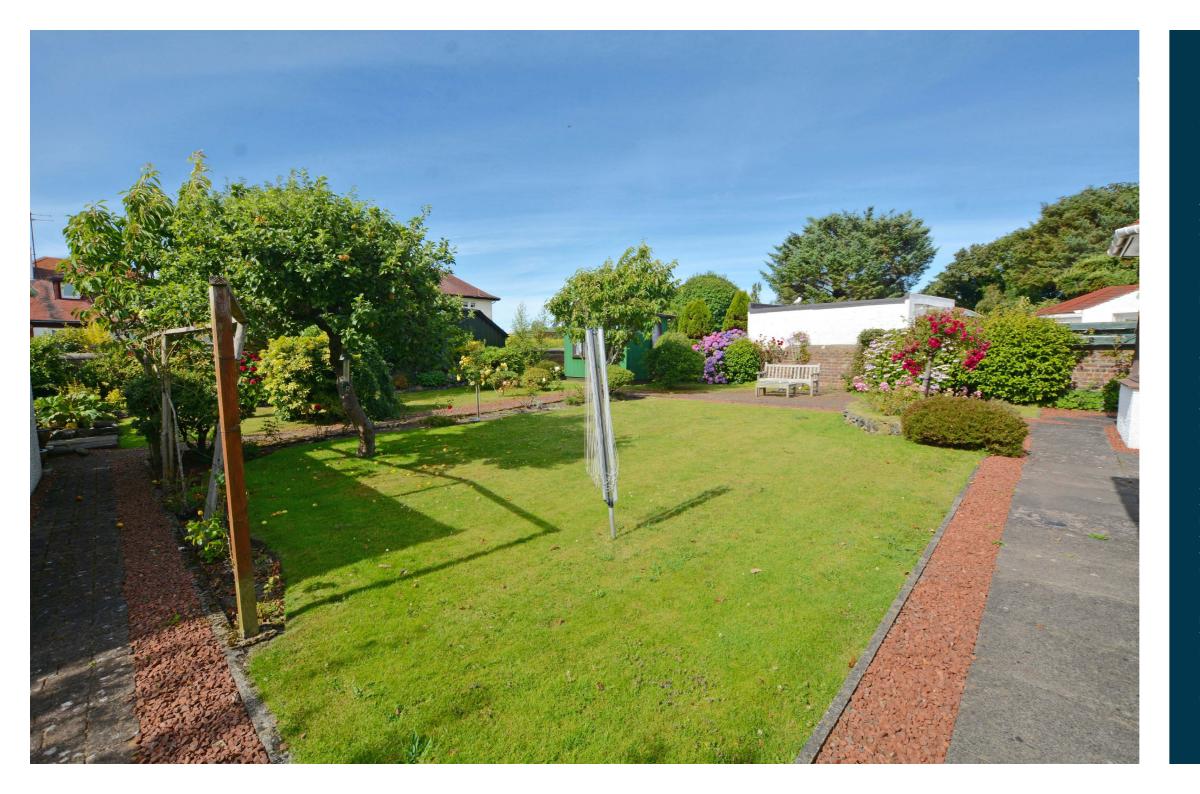

Externally the front garden is laid to shrubbery borders with chipped pathways. A long driveway to the side provides off street parking for several vehicles and culminates in the detached garage (auto door). The rear garden is predominantly laid to lawn with two patio areas, mature plants and trees and well stocked shrubbery borders. In addition there is a summerhouse/home office, shed and external storage room.