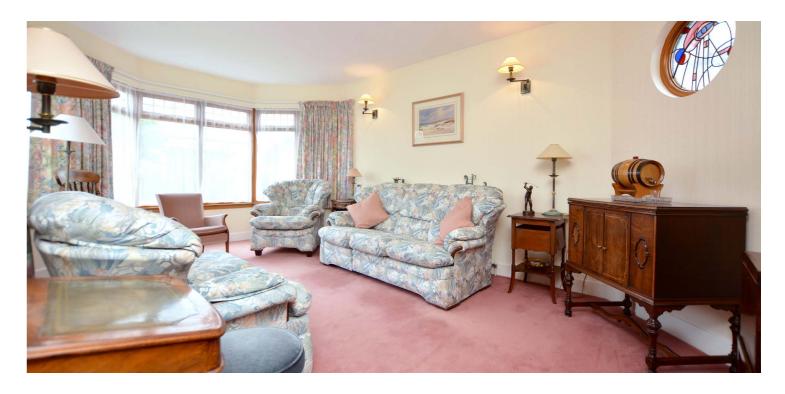

In summary the accommodation extends to, on the ground floor, a vestibule, generous reception hallway, bay windowed lounge with feature fireplace, dining room with sliding doors to the rear garden, bay windowed second sitting room overlooking the rear garden, two bedrooms, fitted dining kitchen with utility area and three piece wet room. Upstairs there is a further double bedroom with ensuite shower room and fitted wardrobes.