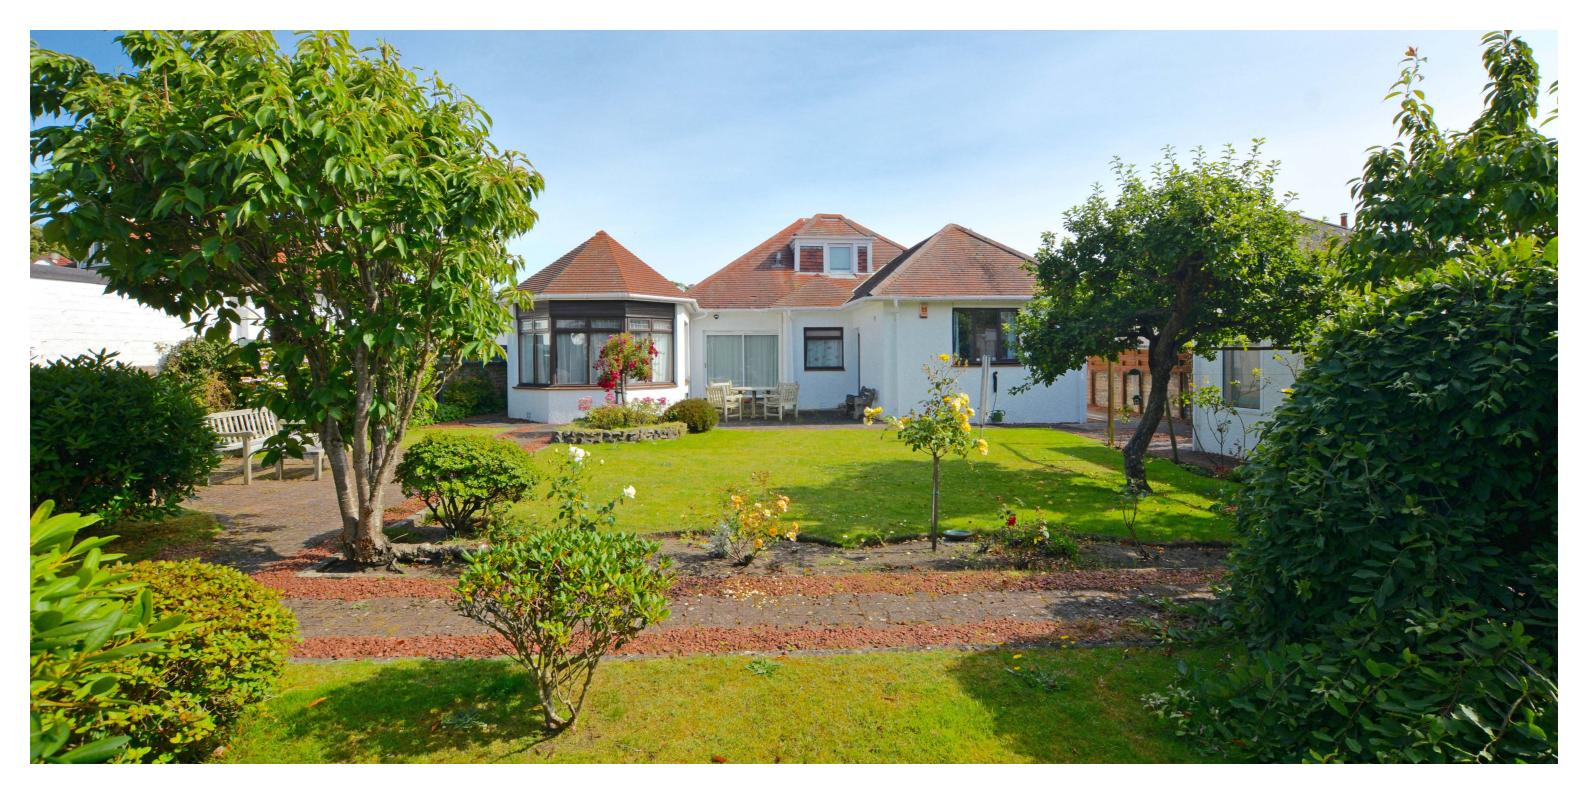

Number 6 is a traditional detached bungalow which enjoys a lovely outlook to the front over the common green and provides well proportioned accommodation suited to a range of purchasers and in particular those clients looking for predominantly all on the level living within a quiet, relatively traffic free residential locale.

Externally the front garden is laid to shrubbery borders with chipped pathways. A long driveway to the side provides off street parking for several vehicles and culminates in the detached garage (auto door). The rear garden is predominantly laid to lawn with two patio areas, mature plants and trees and well stocked shrubbery borders. In addition there is a summerhouse/home office, shed and external storage room.