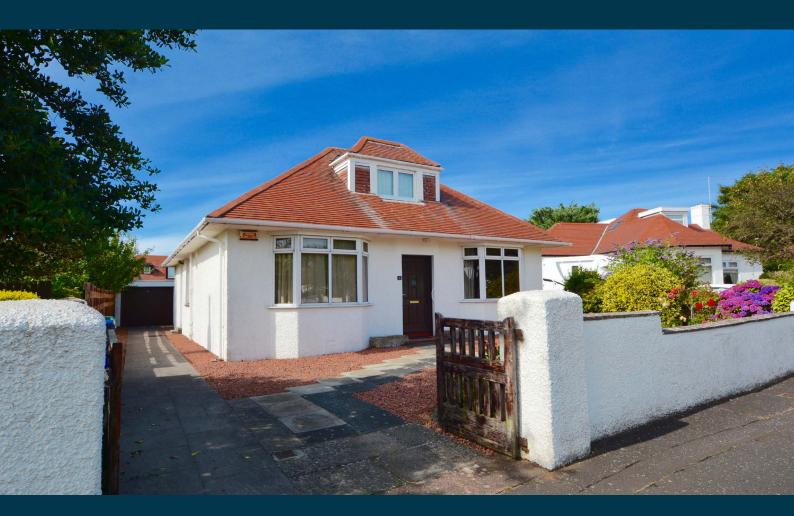

Number 6 is a traditional detached bungalow which enjoys a lovely outlook to the front over the common green and provides well proportioned accommodation suited to a range of purchasers and in particular those clients looking for predominantly all on the level living within a quiet, relatively traffic free residential locale.

Externally the front garden is laid to shrubbery borders with chipped pathways. A long driveway to the side provides off street parking for several vehicles and culminates in the detached garage (auto door). The rear garden is predominantly laid to lawn with two patio areas, mature plants and trees and well stocked shrubbery borders. In addition there is a summerhouse/home office, shed and external storage room.