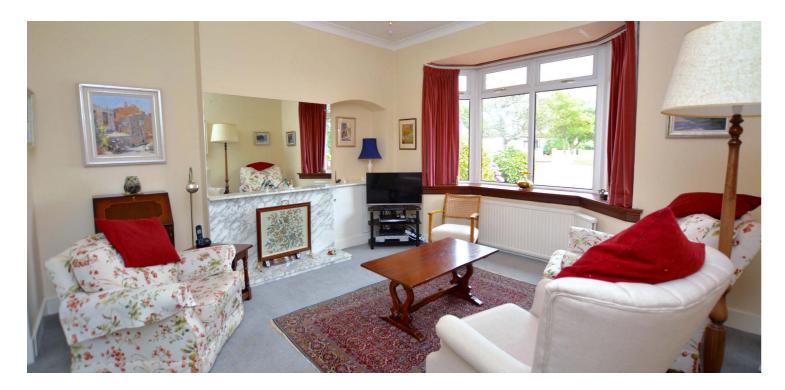

In summary the accommodation extends to, on the ground floor, a vestibule, generous reception hallway, bay windowed lounge with feature fireplace, dining room with sliding doors to the rear garden, bay windowed second sitting room overlooking the rear garden, two bedrooms, fitted dining kitchen with utility area and three piece wet room. Upstairs there is a further double bedroom with ensuite shower room and fitted wardrobes.