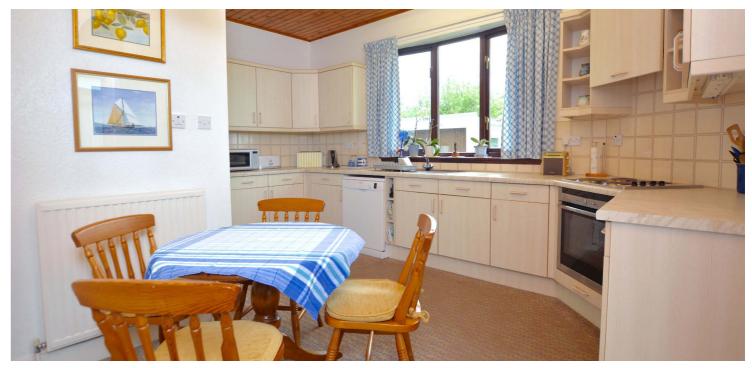

The property has been lovingly cared for and maintained by the long standing owners with features and benefits including a fitted kitchen, extensive cupboard/wardrobe space, wet room, feature stained glass windows, double glazing, fresh carpeting, neutral decoration, alarm system and gas central heating with a 'Worcester' boiler house in the external store room.

In summary the accommodation extends to, on the ground floor, a vestibule, generous reception hallway, bay windowed lounge with feature fireplace, dining room with sliding doors to the rear garden, bay windowed second sitting room overlooking the rear garden, two bedrooms, fitted dining kitchen with utility area and three piece wet room. Upstairs there is a further double bedroom with ensuite shower room and fitted wardrobes.