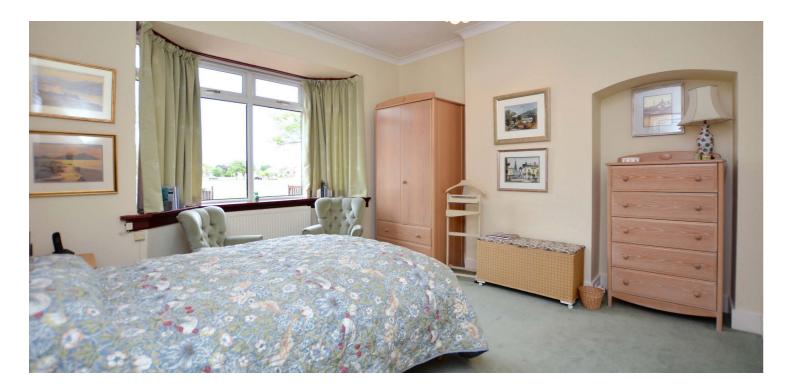

In summary the accommodation extends to, on the ground floor, a vestibule, generous reception hallway, bay windowed lounge with feature fireplace, dining room with sliding doors to the rear garden, bay windowed second sitting room overlooking the rear garden, two bedrooms, fitted dining kitchen with utility area and three piece wet room. Upstairs there is a further double bedroom with ensuite shower room and fitted wardrobes.