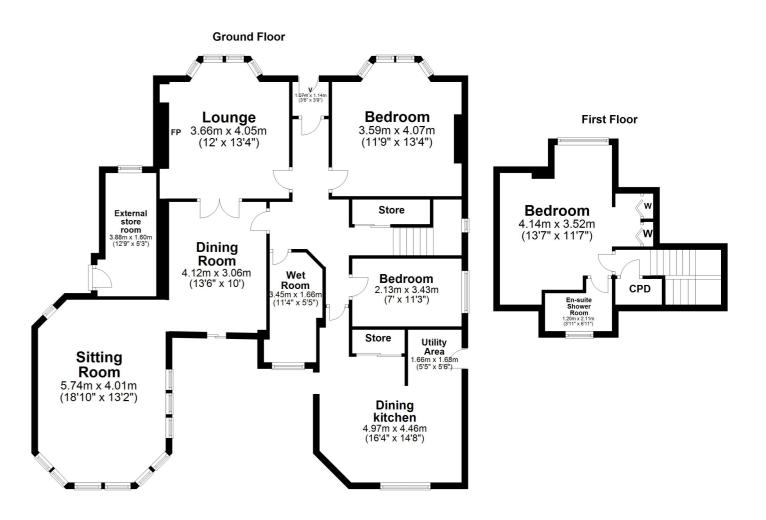

In summary the accommodation extends to, on the ground floor, a vestibule, generous reception hallway, bay windowed lounge with feature fireplace, dining room with sliding doors to the rear garden, bay windowed second sitting room overlooking the rear garden, two bedrooms, fitted dining kitchen with utility area and three piece wet room. Upstairs there is a further double bedroom with ensuite shower room and fitted wardrobes.

TR1868 | Sat Nav: 6 Fullarton Crescent, Troon, KA10 6LL For the full home report visit **www.corumproperty.co.uk** \* All measurements and distances are approximate Floorplans are for illustration purposes and may not be to scale.