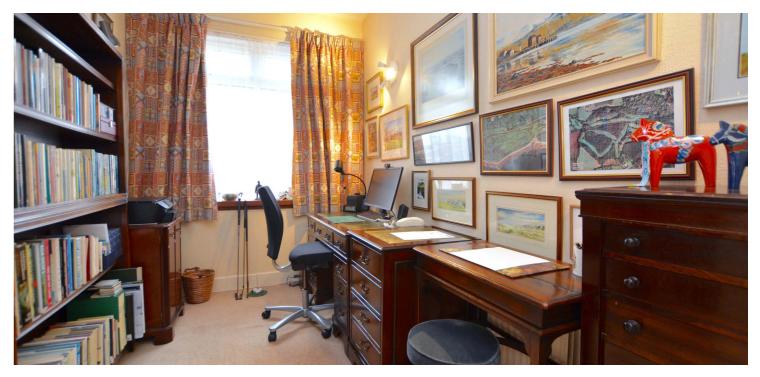

Externally the front garden is laid to shrubbery borders with chipped pathways. A long driveway to the side provides off street parking for several vehicles and culminates in the detached garage (auto door). The rear garden is predominantly laid to lawn with two patio areas, mature plants and trees and well stocked shrubbery borders. In addition there is a summerhouse/home office, shed and external storage room.