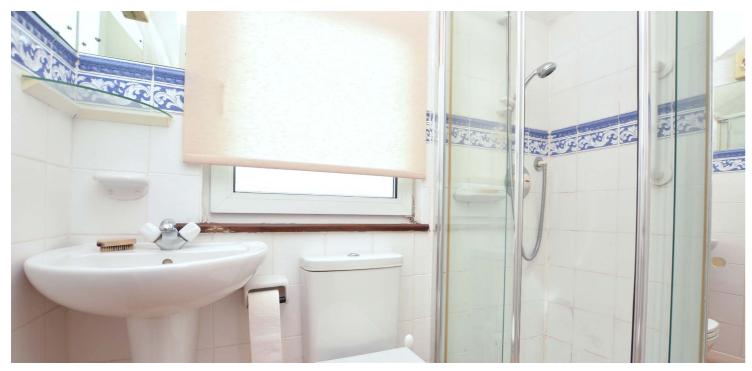

The property has been lovingly cared for and maintained by the long standing owners with features and benefits including a fitted kitchen, extensive cupboard/wardrobe space, wet room, feature stained glass windows, double glazing, fresh carpeting, neutral decoration, alarm system and gas central heating with a 'Worcester' boiler house in the external store room.

In summary the accommodation extends to, on the ground floor, a vestibule, generous reception hallway, bay windowed lounge with feature fireplace, dining room with sliding doors to the rear garden, bay windowed second sitting room overlooking the rear garden, two bedrooms, fitted dining kitchen with utility area and three piece wet room. Upstairs there is a further double bedroom with ensuite shower room and fitted wardrobes.