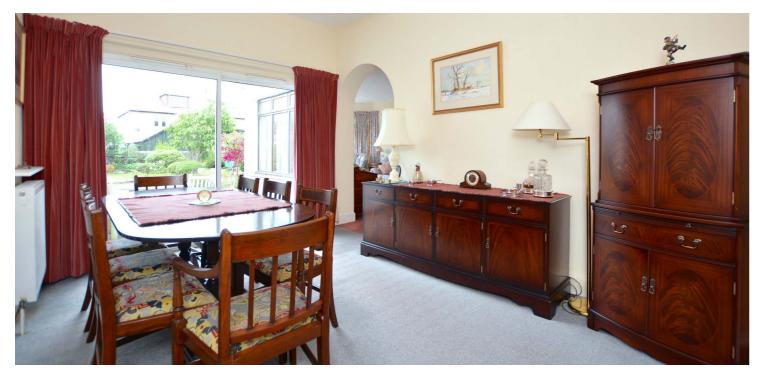

In summary the accommodation extends to, on the ground floor, a vestibule, generous reception hallway, bay windowed lounge with feature fireplace, dining room with sliding doors to the rear garden, bay windowed second sitting room overlooking the rear garden, two bedrooms, fitted dining kitchen with utility area and three piece wet room. Upstairs there is a further double bedroom with ensuite shower room and fitted wardrobes.