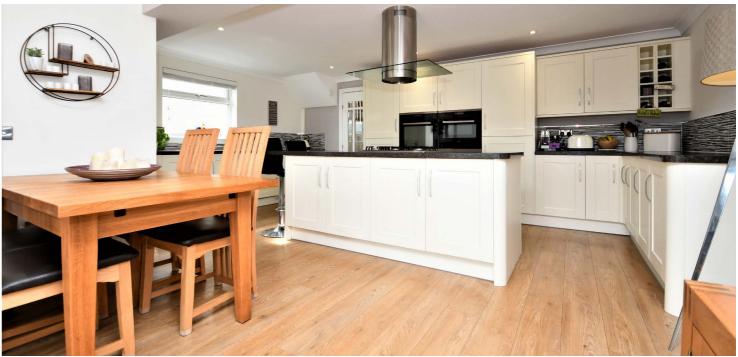

30 Lang Road is an excellent example of a modern family home nestled within a popular residential area of Barassie. Set within generous landscaped garden grounds on a preferred plot, which include ample off road parking to the side, a detached garage and a garden room at the end of the rear garden, the property benefits from an incredible amount of outdoor space. The interior is presented in pristine condition with a wealth of extended accommodation that includes a luxury kitchen, an extended family room and a downstairs WC. There is a separate bathroom on the first floor, three large bedrooms with an en suite shower room in the master bedroom, and early viewing is highly recommended to fully appreciate the first class location and interior specification of this fantastic family home. In more detail, the internal accommodation extends to an entrance hall with an under stairs storage cupboard, a spacious lounge, an impressive kitchen with a central island, integrated appliances and down lights leading into a dining room/ family room that has been extended with French doors leading out to the rear garden and a Velux window adding additional light, a rear hall with a door to the side and a downstairs WC. On the upper floor there is loft access, storage, a large family bathroom suite and three large bedrooms, including two with fitted storage and one with a luxury en suite shower room. There is gas central heating powered by a combi-boiler, double glazing and quality floor coverings throughout.