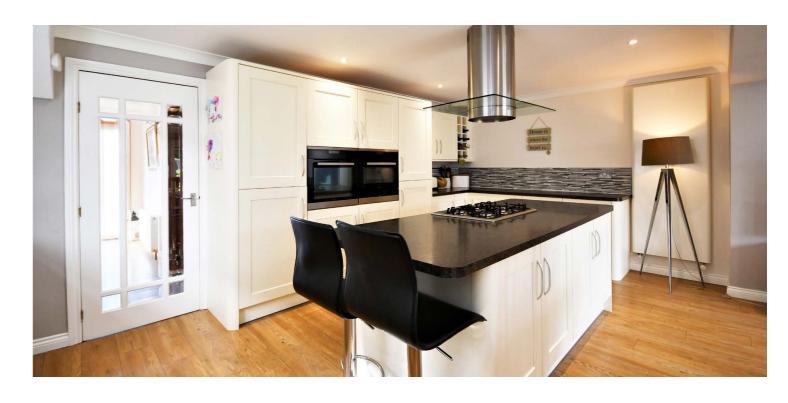

30 Lang Road is an excellent example of a modern family home nestled within a popular residential area of Barassie. Set within generous landscaped garden grounds on a preferred plot, which include ample off road parking to the side, a detached garage and a garden room at the end of the rear garden, the property benefits from an incredible amount of outdoor space. The interior is presented in pristine condition with a wealth of extended accommodation that includes a luxury kitchen, an extended family room and a downstairs WC. There is a separate bathroom on the first floor, three large bedrooms with an en suite shower room in the master bedroom, and early viewing is highly recommended to fully appreciate the first class location and interior specification of this fantastic family home. In more detail, the internal accommodation extends to an entrance hall with an under stairs storage cupboard, a spacious lounge, an impressive kitchen with a central island, integrated appliances and down lights leading into a dining room/ family room that has been extended with French doors leading out to the rear garden and a Velux window adding additional light, a rear hall with a door to the side and a downstairs WC. On the upper floor there is loft access, storage, a large family bathroom suite and three large bedrooms, including two with fitted storage and one with a luxury en suite shower room. There is gas central heating powered by a combi-boiler, double glazing and quality floor coverings throughout.