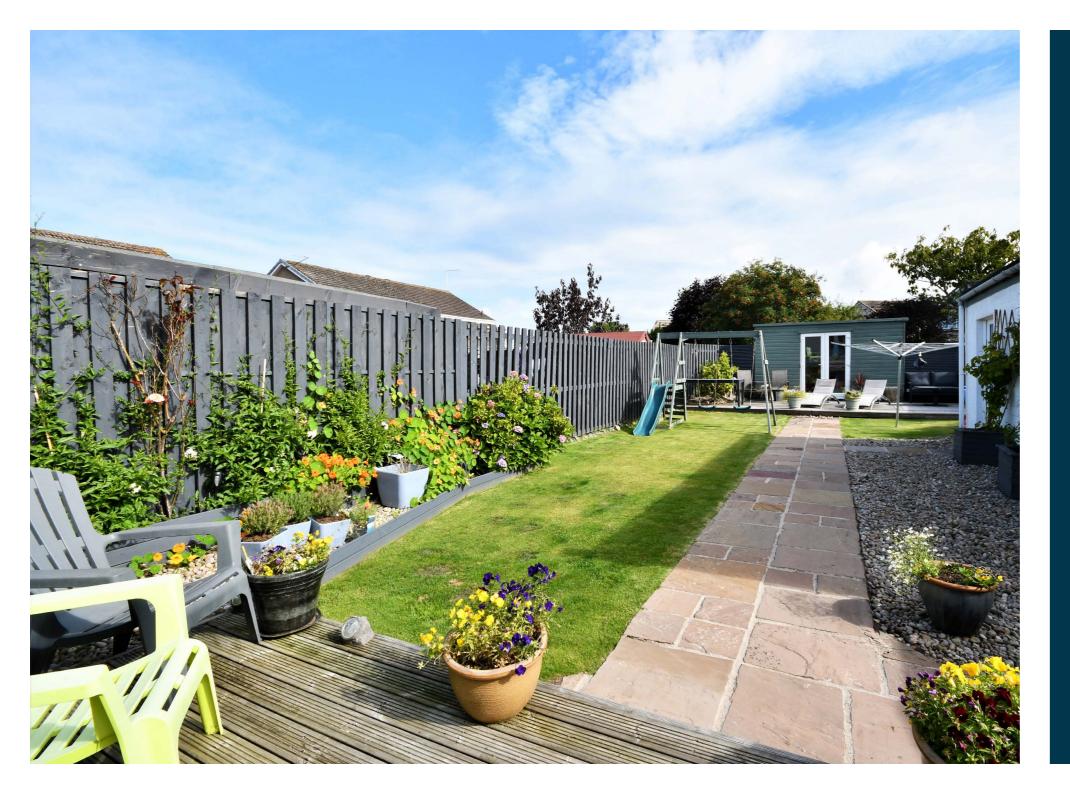

Externally the front garden is laid mainly with decorative aggregate, with mature hedging and trees. There is access at the side round to a beautifully landscaped rear garden, that has a manicured lawn, a paved patio, a decked patio area leading to a garden room/ studio with light and power, decorative shrubs and pebbles. There is a one and a half sized detached garage with light and power and a driveway allowing off road parking for several vehicles.