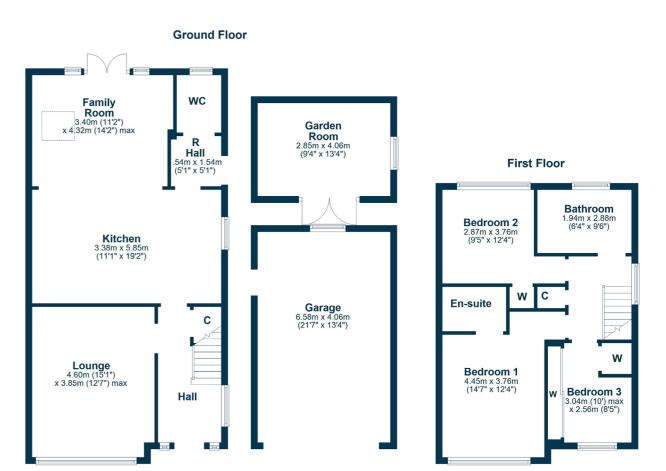

30 Lang Road is an excellent example of a modern family home nestled within a popular residential area of Barassie. Set within generous landscaped garden grounds on a preferred plot, which include ample off road parking to the side, a detached garage and a garden room at the end of the rear garden, the property benefits from an incredible amount of outdoor space. The interior is presented in pristine condition with a wealth of extended accommodation that includes a luxury kitchen, an extended family room and a downstairs WC. There is a separate bathroom on the first floor, three large bedrooms with an en suite shower room in the master bedroom, and early viewing is highly recommended to fully appreciate the first class location and interior specification of this fantastic family home. In more detail, the internal accommodation extends to an entrance hall with an under stairs storage cupboard, a spacious lounge, an impressive kitchen with a central island, integrated appliances and down lights leading into a dining room/ family room that has been extended with French doors leading out to the rear garden and a Velux window adding additional light, a rear hall with a door to the side and a downstairs WC. On the upper floor there is loft access, storage, a large family bathroom suite and three large bedrooms, including two with fitted storage and one with a luxury en suite shower room. There is gas central heating powered by a combi-boiler, double glazing and quality floor coverings throughout.

TR1741 | Sat Nav: 30 Lang Road, Barassie, Troon, KA10 6TP

For the full home report visit www.corumproperty.co.uk

\* All measurements and distances are approximate Floorplans are for illustration purposes and may not be to scale.