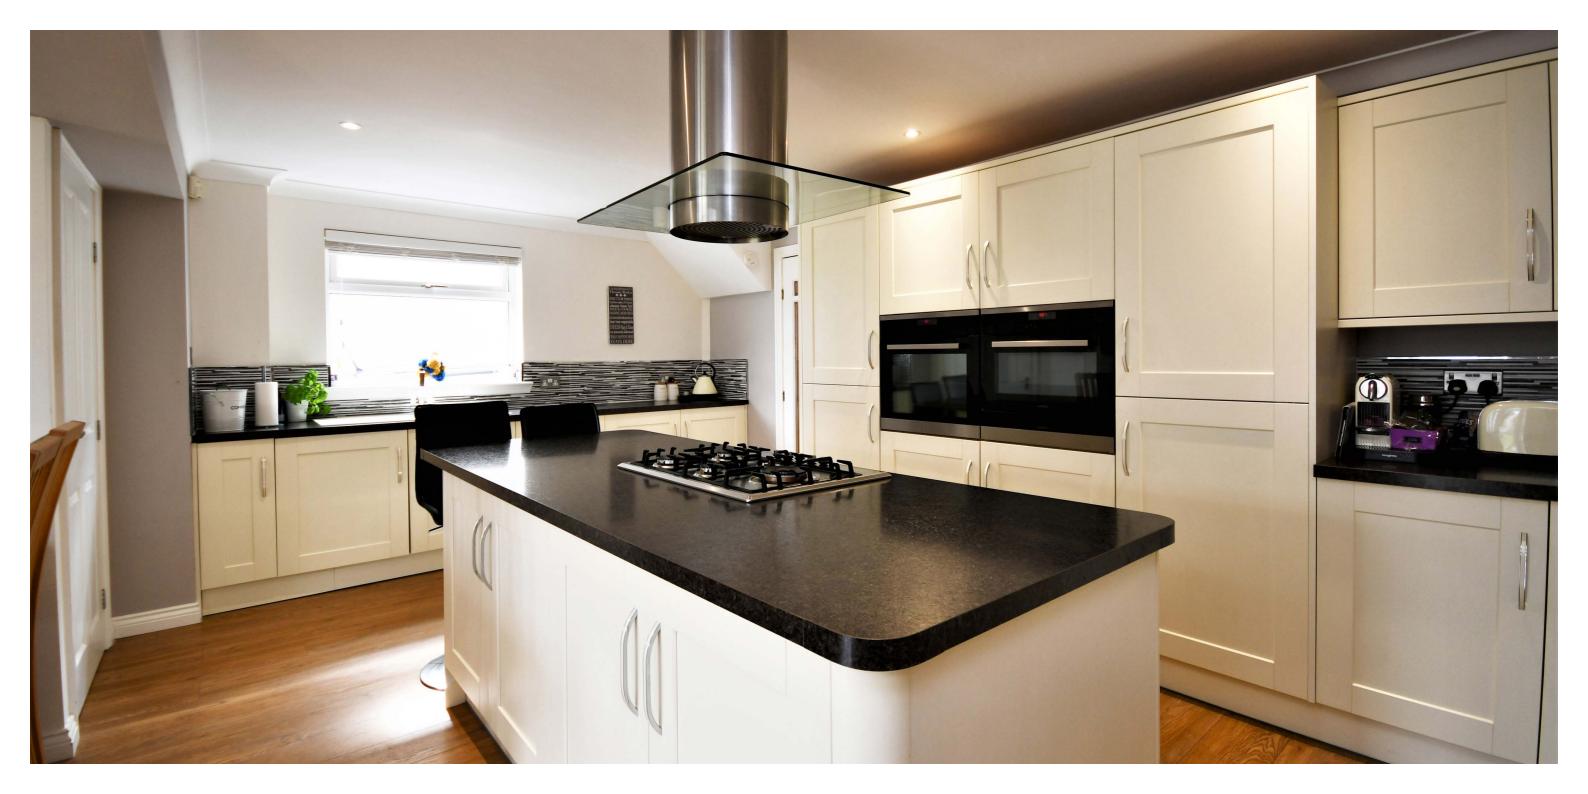

30 Lang Road is an excellent example of a modern family home nestled within a popular residential area of Barassie. Set within generous landscaped garden grounds on a preferred plot, which include ample off road parking to the side, a detached garage and a garden room at the end of the rear garden, the property benefits from an incredible amount of outdoor space. The interior is presented in pristine condition with a wealth of extended accommodation that includes a luxury kitchen, an extended family room and a downstairs WC. There is a separate bathroom on the first floor, three large bedrooms with an en suite shower room in the master bedroom, and early viewing is highly recommended to fully appreciate the first class location and interior specification of this fantastic family home. In more detail, the internal accommodation extends to an entrance hall with an under stairs storage cupboard, a spacious lounge, an impressive kitchen with a central island, integrated appliances and down lights leading into a dining room/ family room that has been extended with French doors leading out to the rear garden and a Velux window adding additional light, a rear hall with a door to the side and a downstairs WC. On the upper floor there is loft access, storage, a large family bathroom suite and three large bedrooms, including two with fitted storage and one with a luxury en suite shower room. There is gas central heating powered by a combi-boiler, double glazing and quality floor coverings throughout.