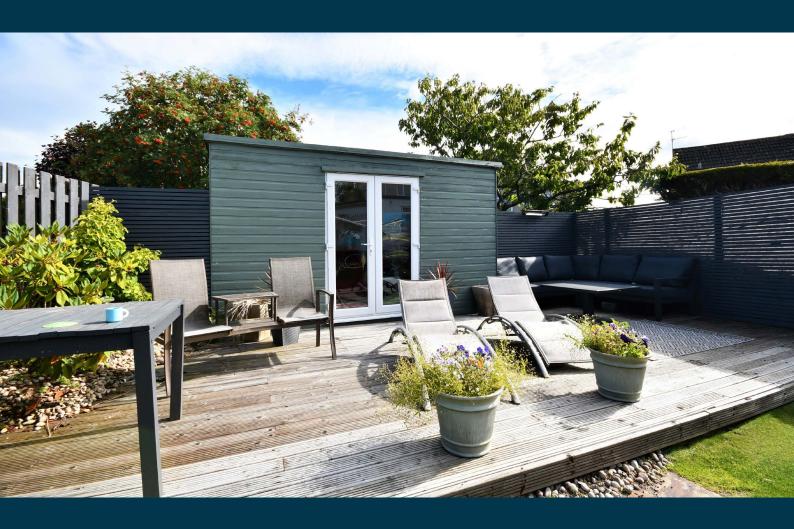

Externally the front garden is laid mainly with decorative aggregate, with mature hedging and trees. There is access at the side round to a beautifully landscaped rear garden, that has a manicured lawn, a paved patio, a decked patio area leading to a garden room/ studio with light and power, decorative shrubs and pebbles. There is a one and a half sized detached garage with light and power and a driveway allowing off road parking for several vehicles.