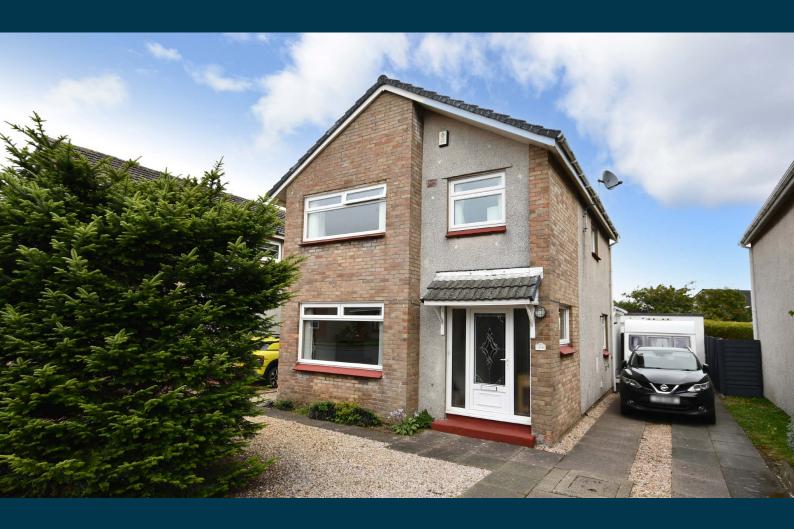

## 30 LANG ROAD, BARASSIE TROON

www.corumproperty.co.uk

- 3 | BEDROOMS
- 2 | BATHROOMS
- 2 | PUBLIC ROOMS

An immaculately presented and extended detached villa in Barassie, with a spacious and stylish interior, landscaped gardens, a detached garage and off road parking.

30 Lang Road is an excellent example of a modern family home nestled within a popular residential area of Barassie. Set within generous landscaped garden grounds on a preferred plot, which include ample off road parking to the side, a detached garage and a garden room at the end of the rear garden, the property benefits from an incredible amount of outdoor space. The interior is presented in pristine condition with a wealth of extended accommodation that includes a luxury kitchen, an extended family room and a downstairs WC. There is a separate bathroom on the first floor, three large bedrooms with an en suite shower room in the master bedroom, and early viewing is highly recommended to fully appreciate the first class location and interior specification of this fantastic family home. In more detail, the internal accommodation extends to an entrance hall with an under stairs storage cupboard, a spacious lounge, an impressive kitchen with a central island, integrated appliances and down lights leading into a dining room/ family room that has been extended with French doors leading out to the rear garden and a Velux window adding additional light, a rear hall with a door to the side and a downstairs WC. On the upper floor there is loft access, storage, a large family bathroom suite and three large bedrooms, including two with fitted storage and one with a luxury en suite shower room. There is gas central heating powered by a combi-boiler, double glazing and quality floor coverings throughout.

Externally the front garden is laid mainly with decorative aggregate, with mature hedging and trees. There is access at the side round to a beautifully landscaped rear garden, that has a manicured lawn, a paved patio, a decked patio area leading to a garden room/ studio with light and power, decorative shrubs and pebbles. There is a one and a half sized detached garage with light and power and a driveway allowing off road parking for several vehicles.