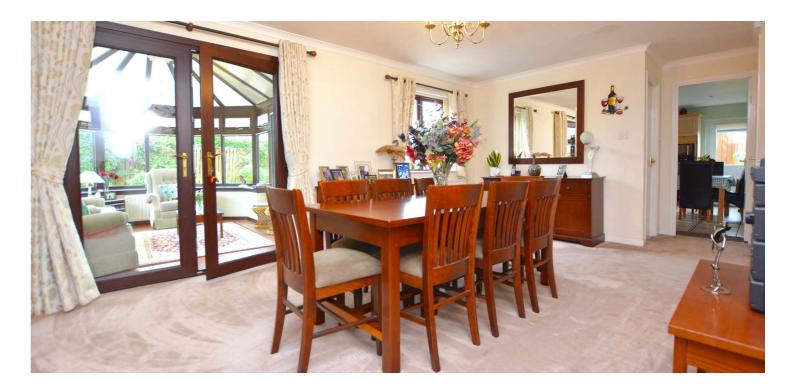

In summary the accommodation extends to, on the ground floor, a vestibule/cloaks area, reception hallway, formal lounge with feature fireplace, dining room with double doors to the conservatory, dining kitchen, utility room and two piece wc. Upstairs there are four well proportioned bedrooms including a master with en-suite shower room. Completing the accommodation is a three piece bathroom.