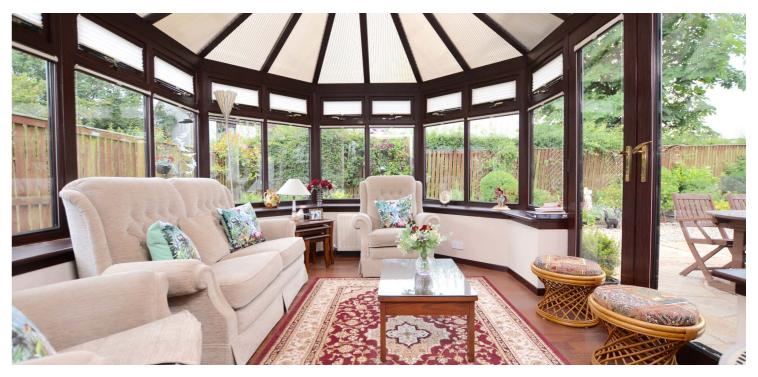

In summary the accommodation extends to, on the ground floor, a vestibule/cloaks area, reception hallway, formal lounge with feature fireplace, dining room with double doors to the conservatory, dining kitchen, utility room and two piece wc. Upstairs there are four well proportioned bedrooms including a master with en-suite shower room. Completing the accommodation is a three piece bathroom.