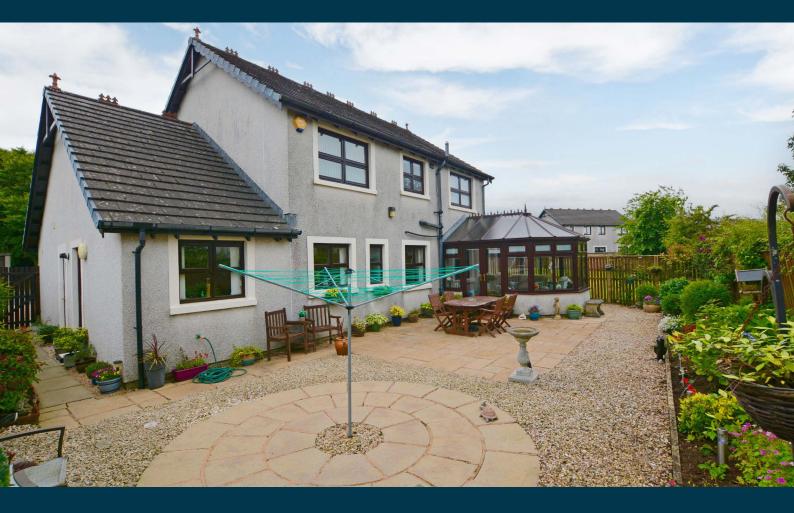

#### A very well presented modern detached villa occupying an excellent position and providing family sized accommodation all set in landscaped gardens.

Number 15 is a most impressive modern detached villa ideally suited to the family market with beautifully landscaped gardens to the front and rear. In addition there is an attached double garage with excellent development possibilities. Potential purchasers should note part of one garage has already been converted creating a large utility room off the dining kitchen.

Externally the gardens are generous with the rear garden providing a particularly high level of privacy. The front garden is laid to decorative chips and driveway parking culminating in the integral double garage and courtesy doors to the side of the property. The fully enclosed rear garden has also been landscaped for low maintenance with decorative chips, paving, shrubbery borders and patio area.