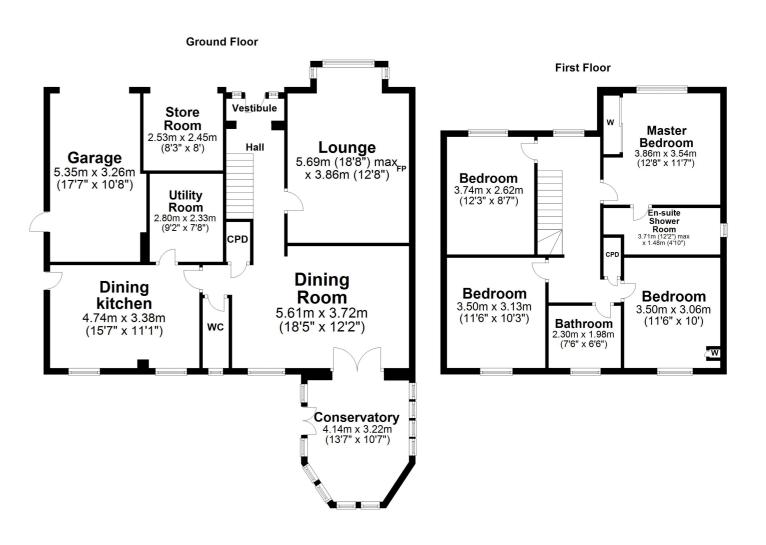

In summary the accommodation extends to, on the ground floor, a vestibule/cloaks area, reception hallway, formal lounge with feature fireplace, dining room with double doors to the conservatory, dining kitchen, utility room and two piece wc. Upstairs there are four well proportioned bedrooms including a master with en-suite shower room. Completing the accommodation is a three piece bathroom.