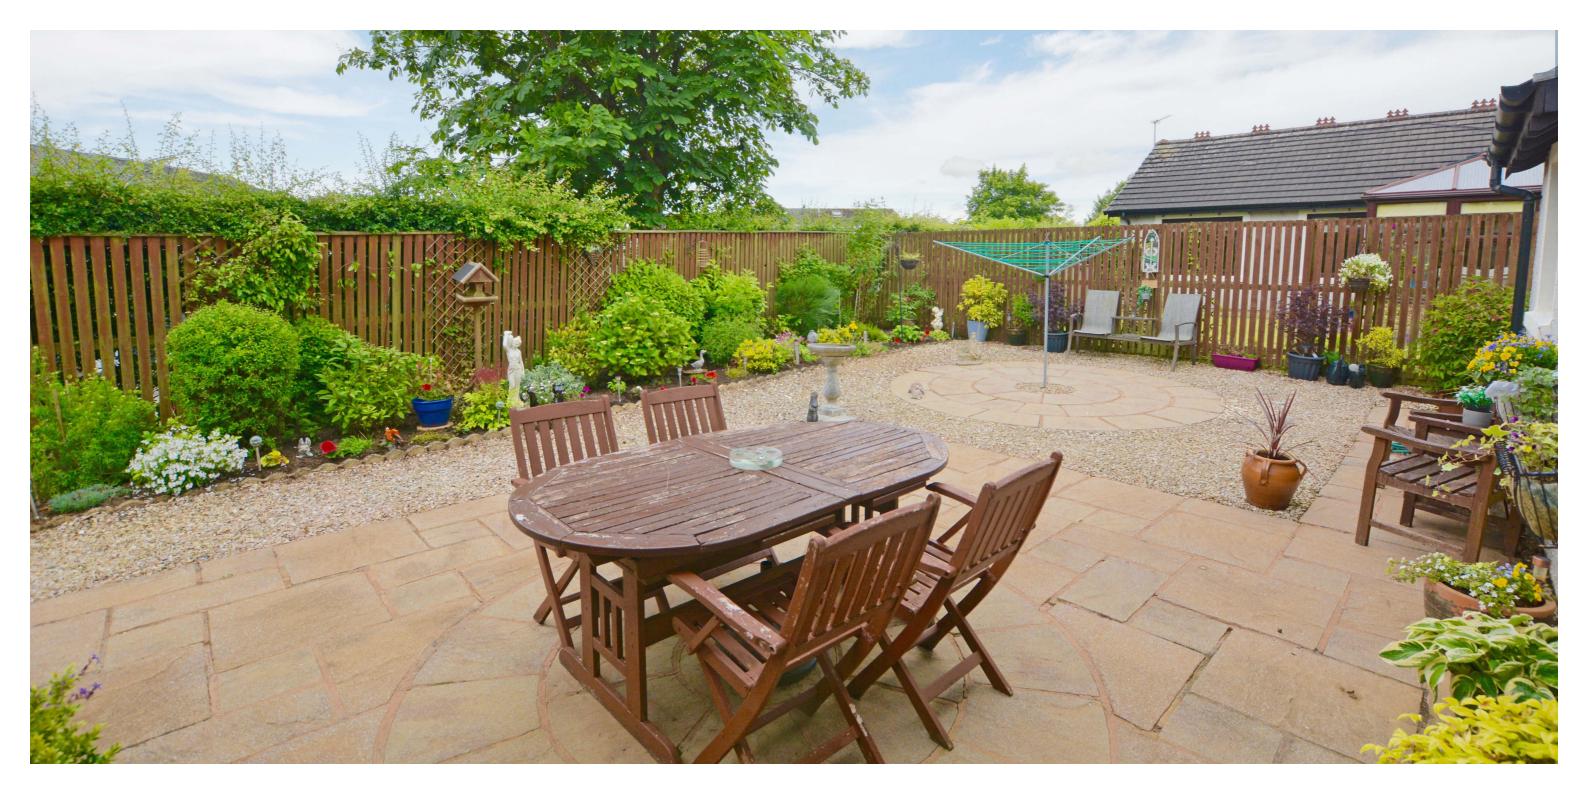

Externally the gardens are generous with the rear garden providing a particularly high level of privacy. The front garden is laid to decorative chips and driveway parking culminating in the integral double garage and courtesy doors to the side of the property. The fully enclosed rear garden has also been landscaped for low maintenance with decorative chips, paving, shrubbery borders and patio area.