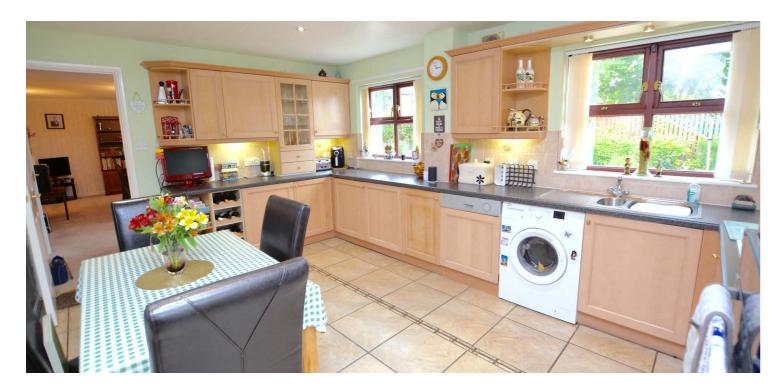

The property has been lovingly cared for and maintained by the current owner and is presented in very good order with all the conveniences of a modern home including a fitted kitchen with integrated appliances, quality sanitary ware, gas central heating with a 'Worcester' boiler, double glazing, quality floor coverings and neutral decoration.

In summary the accommodation extends to, on the ground floor, a vestibule/cloaks area, reception hallway, formal lounge with feature fireplace, dining room with double doors to the conservatory, dining kitchen, utility room and two piece wc. Upstairs there are four well proportioned bedrooms including a master with en-suite shower room. Completing the accommodation is a three piece bathroom.