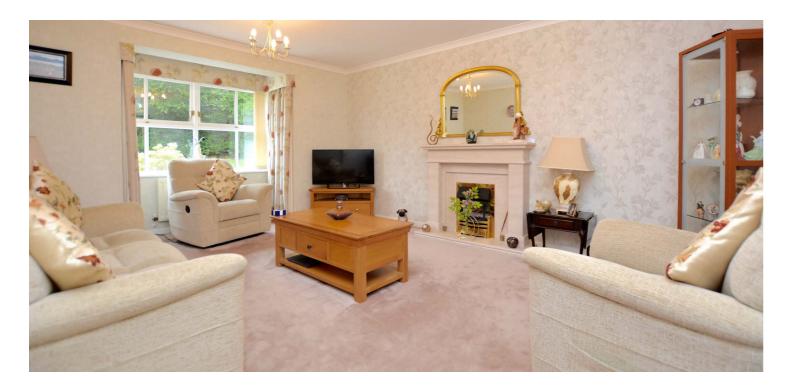

In summary the accommodation extends to, on the ground floor, a vestibule/cloaks area, reception hallway, formal lounge with feature fireplace, dining room with double doors to the conservatory, dining kitchen, utility room and two piece wc. Upstairs there are four well proportioned bedrooms including a master with en-suite shower room. Completing the accommodation is a three piece bathroom.