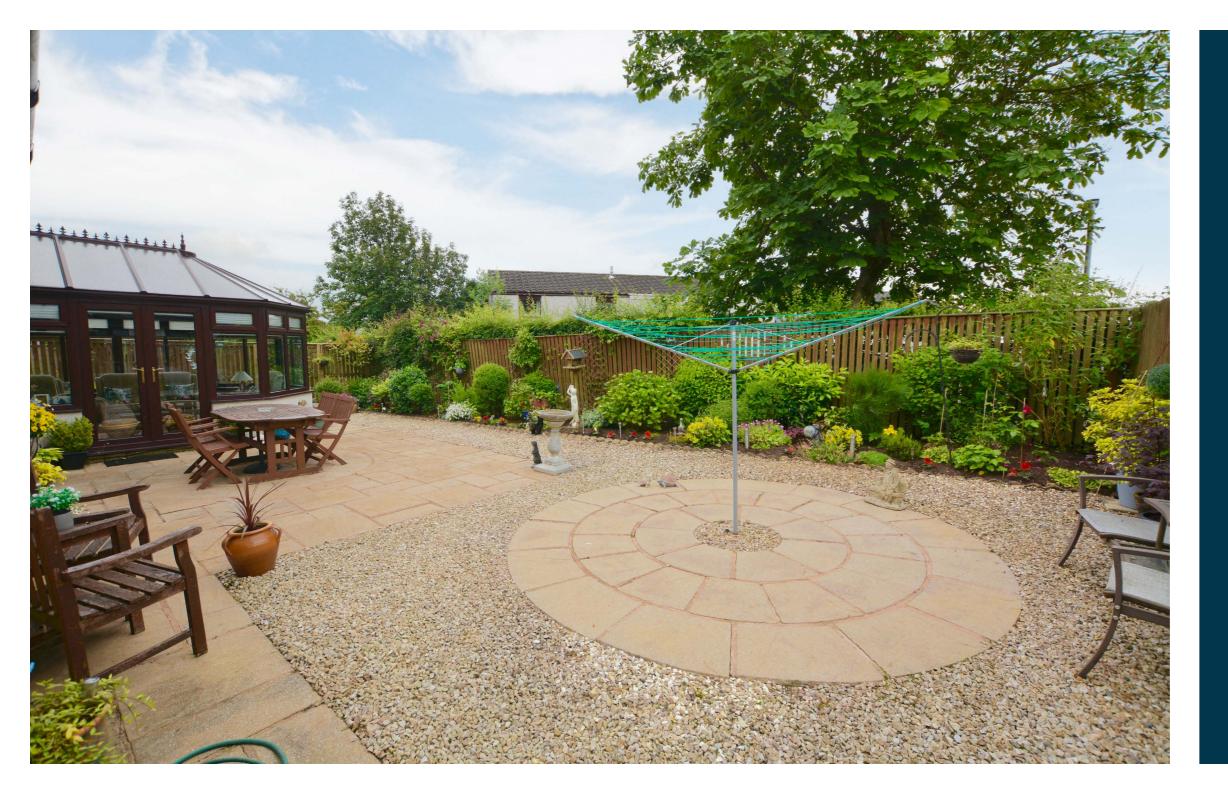

Externally the gardens are generous with the rear garden providing a particularly high level of privacy. The front garden is laid to decorative chips and driveway parking culminating in the integral double garage and courtesy doors to the side of the property. The fully enclosed rear garden has also been landscaped for low maintenance with decorative chips, paving, shrubbery borders and patio area.