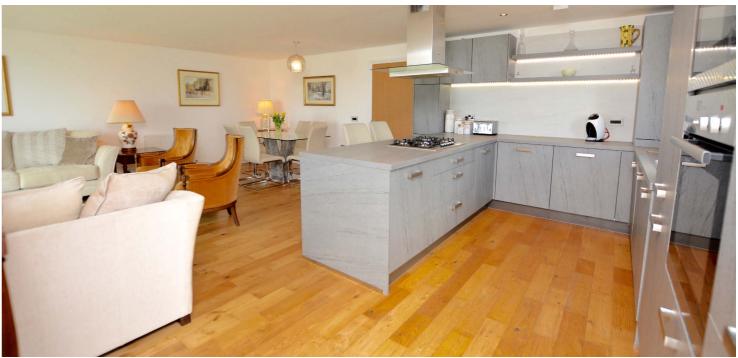

Completed in 2016 the apartment has been constructed utilising the finest materials and finishes including fully fitted 'Alno' kitchen, luxury 'Laufen' sanitary ware, internal oak doors, Scandinavian energy efficient double glazed windows, gas central heating, fitted wardrobes in both bedrooms and quality flooring with extensive use of oak. In addition there is a secure entry system.

In summary the accommodation extends to a welcoming reception hallway with walk-in storage cupboard off, front facing open plan lounge/dining room with sliding doors to the south/westerly facing balcony, luxury fitted kitchen with integrated appliances, two double bedrooms (including a master with en-suite shower room) and separate luxury three piece bathroom.