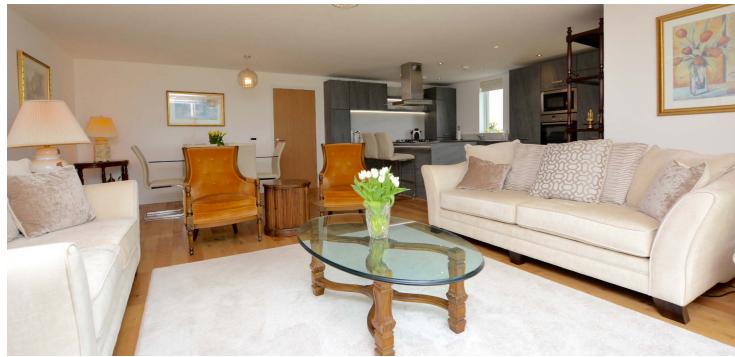

In summary the accommodation extends to a welcoming reception hallway with walk-in storage cupboard off, front facing open plan lounge/dining room with sliding doors to the south/westerly facing balcony, luxury fitted kitchen with integrated appliances, two double bedrooms (including a master with en-suite shower room) and separate luxury three piece bathroom.