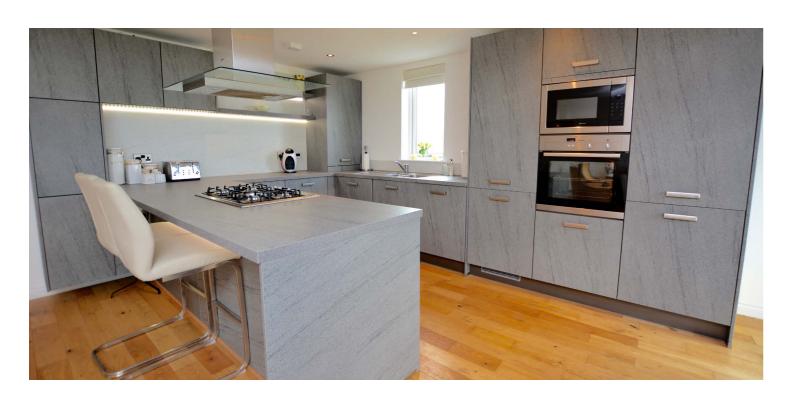

Completed in 2016 the apartment has been constructed utilising the finest materials and finishes including fully fitted 'Alno' kitchen, luxury 'Laufen' sanitary ware, internal oak doors, Scandinavian energy efficient double glazed windows, gas central heating, fitted wardrobes in both bedrooms and quality flooring with extensive use of oak. In addition there is a secure entry system.

In summary the accommodation extends to a welcoming reception hallway with walk-in storage cupboard off, front facing open plan lounge/dining room with sliding doors to the south/westerly facing balcony, luxury fitted kitchen with integrated appliances, two double bedrooms (including a master with en-suite shower room) and separate luxury three piece bathroom.