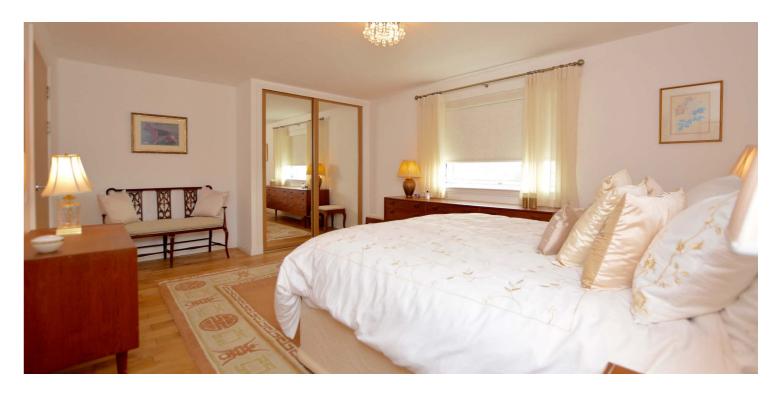

Completed in 2016 the apartment has been constructed utilising the finest materials and finishes including fully fitted 'Alno' kitchen, luxury 'Laufen' sanitary ware, internal oak doors, Scandinavian energy efficient double glazed windows, gas central heating, fitted wardrobes in both bedrooms and quality flooring with extensive use of oak. In addition there is a secure entry system.

In summary the accommodation extends to a welcoming reception hallway with walk-in storage cupboard off, front facing open plan lounge/dining room with sliding doors to the south/westerly facing balcony, luxury fitted kitchen with integrated appliances, two double bedrooms (including a master with en-suite shower room) and separate luxury three piece bathroom.