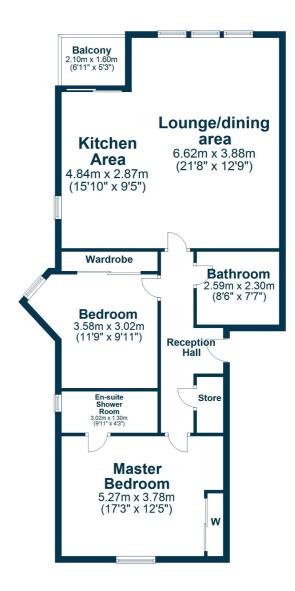

Apartment 9 is located on the third floor and provides a larger square footage than most modern apartments and represents a rare opportunity to acquire a wonderful home within an admired beachfront development.

In summary the accommodation extends to a welcoming reception hallway with walk-in storage cupboard off, front facing open plan lounge/dining room with sliding doors to the south/westerly facing balcony, luxury fitted kitchen with integrated appliances, two double bedrooms (including a master with en-suite shower room) and separate luxury three piece bathroom.