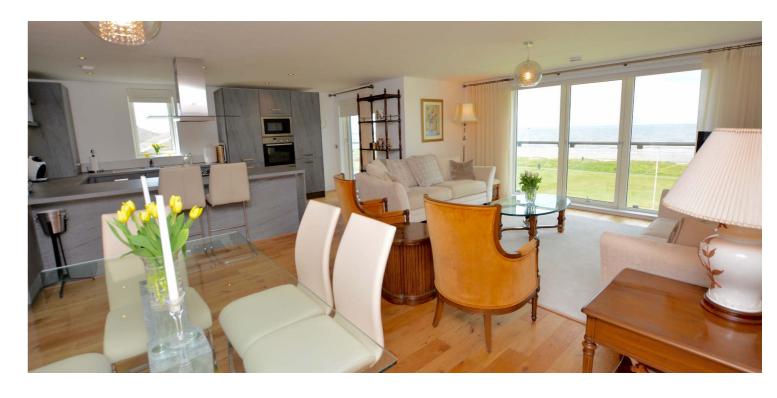

Completed in 2016 the apartment has been constructed utilising the finest materials and finishes including fully fitted 'Alno' kitchen, luxury 'Laufen' sanitary ware, internal oak doors, Scandinavian energy efficient double glazed windows, gas central heating, fitted wardrobes in both bedrooms and quality flooring with extensive use of oak. In addition there is a secure entry system.

In summary the accommodation extends to a welcoming reception hallway with walk-in storage cupboard off, front facing open plan lounge/dining room with sliding doors to the south/westerly facing balcony, luxury fitted kitchen with integrated appliances, two double bedrooms (including a master with en-suite shower room) and separate luxury three piece bathroom.