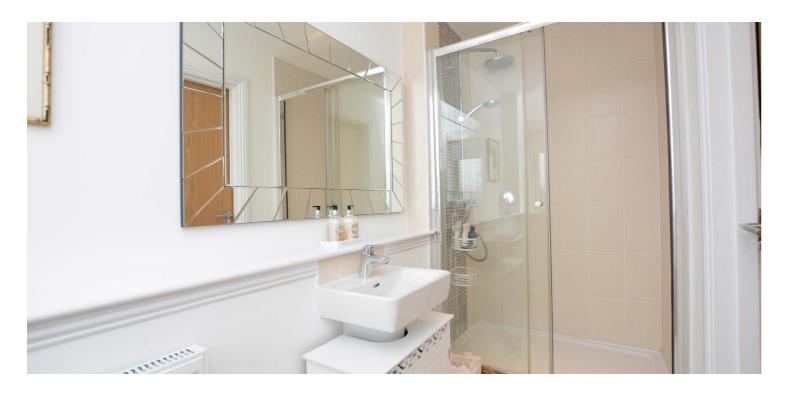

Completed in 2016 the apartment has been constructed utilising the finest materials and finishes including fully fitted 'Alno' kitchen, luxury 'Laufen' sanitary ware, internal oak doors, Scandinavian energy efficient double glazed windows, gas central heating, fitted wardrobes in both bedrooms and quality flooring with extensive use of oak. In addition there is a secure entry system.

In summary the accommodation extends to a welcoming reception hallway with walk-in storage cupboard off, front facing open plan lounge/dining room with sliding doors to the south/westerly facing balcony, luxury fitted kitchen with integrated appliances, two double bedrooms (including a master with en-suite shower room) and separate luxury three piece bathroom.