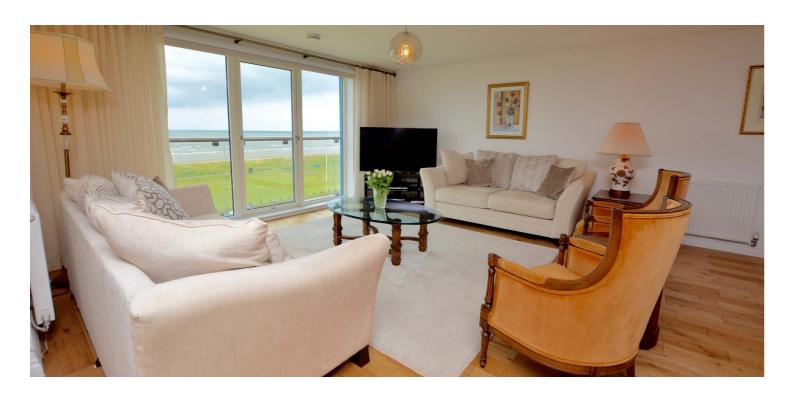

In summary the accommodation extends to a welcoming reception hallway with walk-in storage cupboard off, front facing open plan lounge/dining room with sliding doors to the south/westerly facing balcony, luxury fitted kitchen with integrated appliances, two double bedrooms (including a master with en-suite shower room) and separate luxury three piece bathroom.