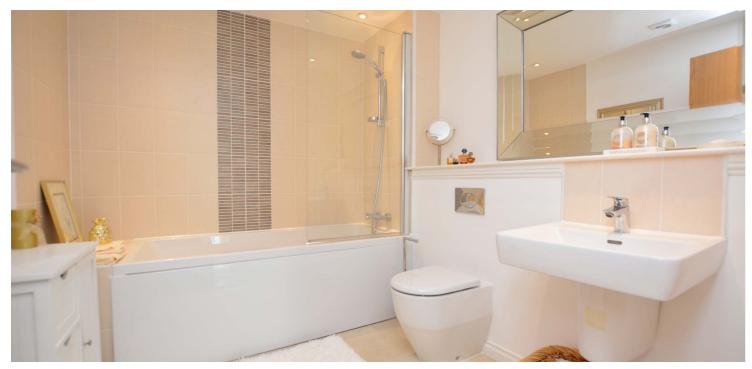

Completed in 2016 the apartment has been constructed utilising the finest materials and finishes including fully fitted 'Alno' kitchen, luxury 'Laufen' sanitary ware, internal oak doors, Scandinavian energy efficient double glazed windows, gas central heating, fitted wardrobes in both bedrooms and quality flooring with extensive use of oak. In addition there is a secure entry system.

In summary the accommodation extends to a welcoming reception hallway with walk-in storage cupboard off, front facing open plan lounge/dining room with sliding doors to the south/westerly facing balcony, luxury fitted kitchen with integrated appliances, two double bedrooms (including a master with en-suite shower room) and separate luxury three piece bathroom.