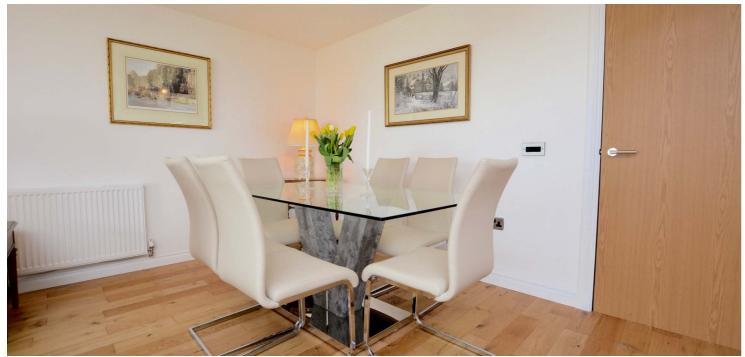

In summary the accommodation extends to a welcoming reception hallway with walk-in storage cupboard off, front facing open plan lounge/dining room with sliding doors to the south/westerly facing balcony, luxury fitted kitchen with integrated appliances, two double bedrooms (including a master with en-suite shower room) and separate luxury three piece bathroom.