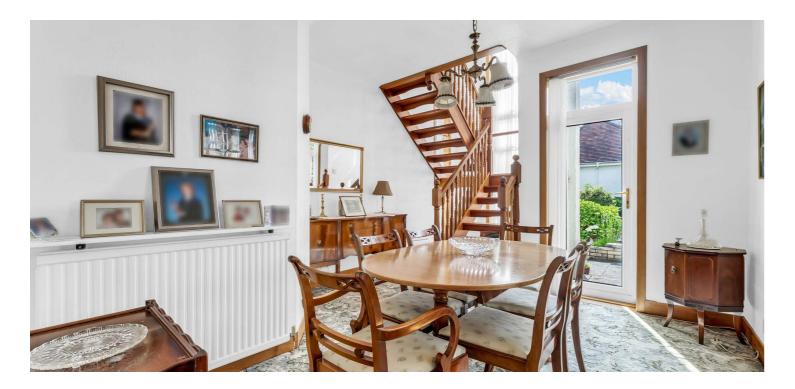

In summary, the accommodation extends to, on the ground floor, a reception hallway, a formal lounge with French doors through to the formal dining room, a separate family room/or further bedroom with bay window and fireplace, two further double bedrooms, en-suite bathroom, a modern family shower room, a breakfasting kitchen and a separate utility room. Upstairs there are three further bedrooms with plenty of storage and an en-suite w.c.