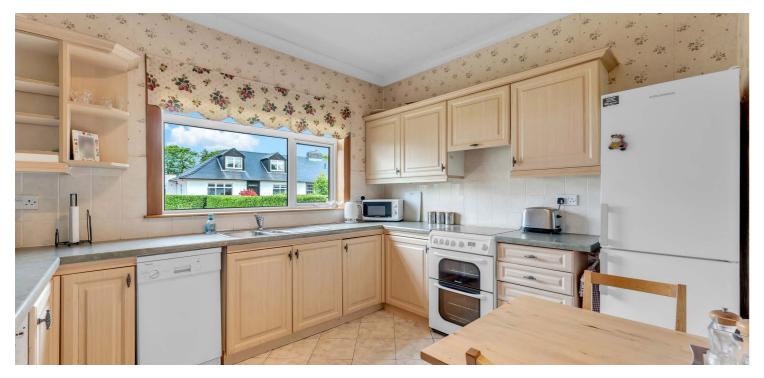

In summary, the accommodation extends to, on the ground floor, a reception hallway, a formal lounge with French doors through to the formal dining room, a separate family room/or further bedroom with bay window and fireplace, two further double bedrooms, en-suite bathroom, a modern family shower room, a breakfasting kitchen and a separate utility room. Upstairs there are three further bedrooms with plenty of storage and an en-suite w.c.