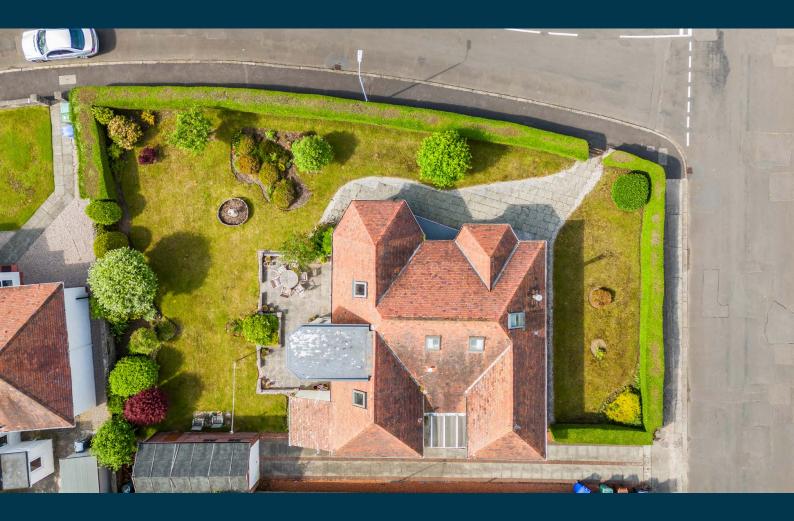

Externally there is off street parking on a driveway leading to a timber garage. The enclosed and predominately south west facing gardens have manicured lawns with well stocked shrubbery borders, mature trees; a perfect place to relax and unwind in.