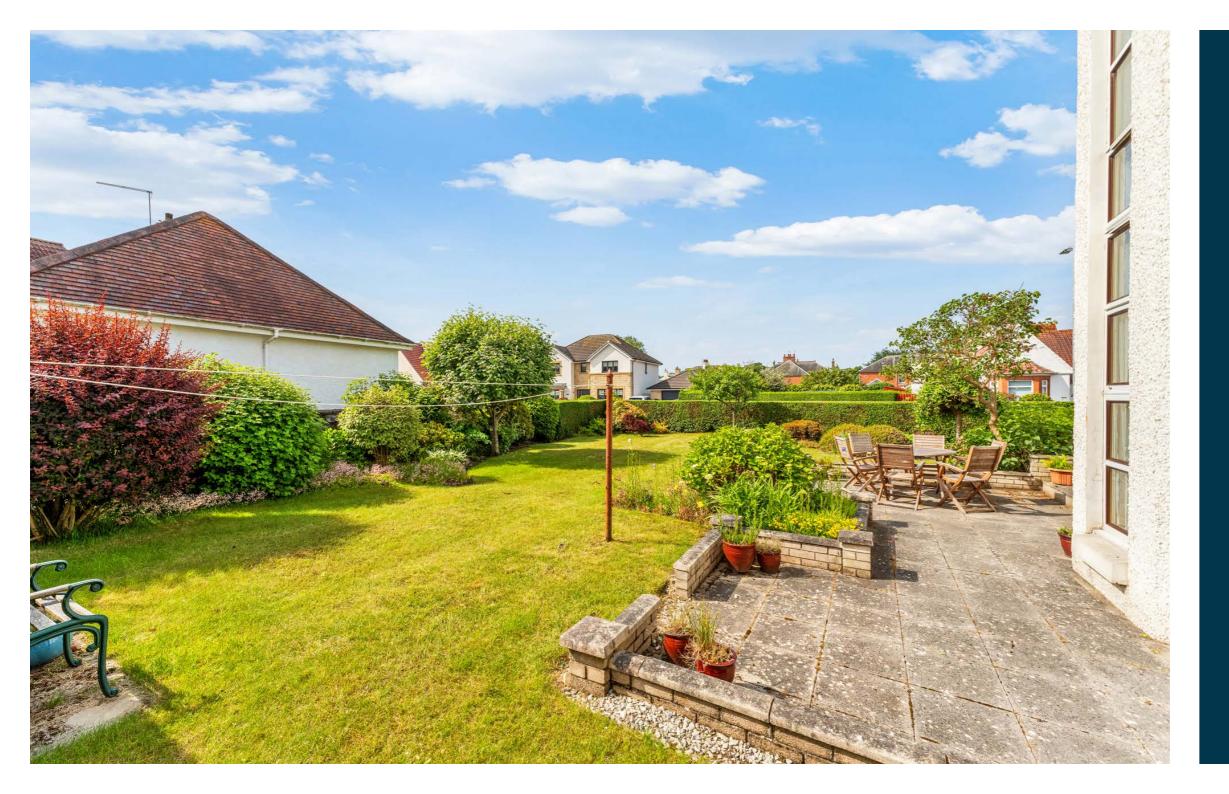

Externally there is off street parking on a driveway leading to a timber garage. The enclosed and predominately south west facing gardens have manicured lawns with well stocked shrubbery borders, mature trees; a perfect place to relax and unwind in.