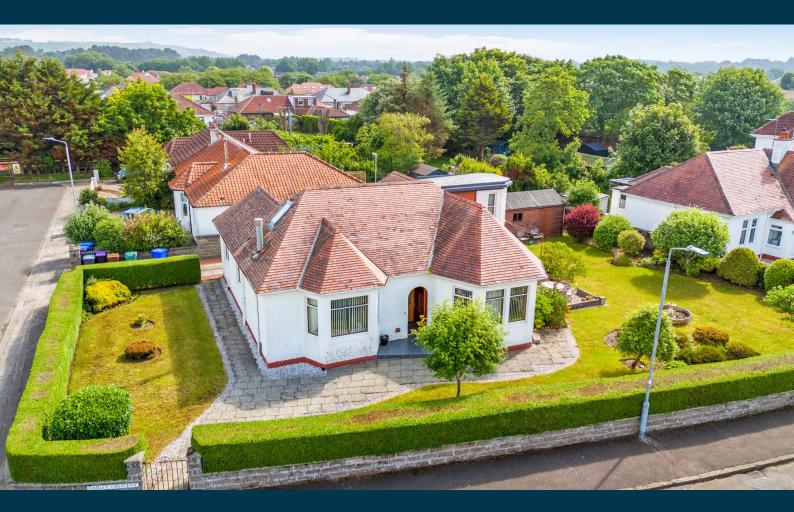

## **1 DARLEY CRESCENT** TROON

www.corumproperty.co.uk

Externally there is off street parking on a driveway leading to a timber garage. The enclosed and predominately south west facing gardens have manicured lawns with well stocked shrubbery borders, mature trees; a perfect place to relax and unwind in.

Darley Crescent is a relatively traffic free residential address off Bentinck Drive and within close proximity to Royal Troon Golf Club (host to the Open Championship in July), the railway station linking to Glasgow and the seafront. Troon town centre is less than one mile distant and provides a comprehensive range of amenities including boutique shops, cafes, restaurants, supermarket and public swimming baths.