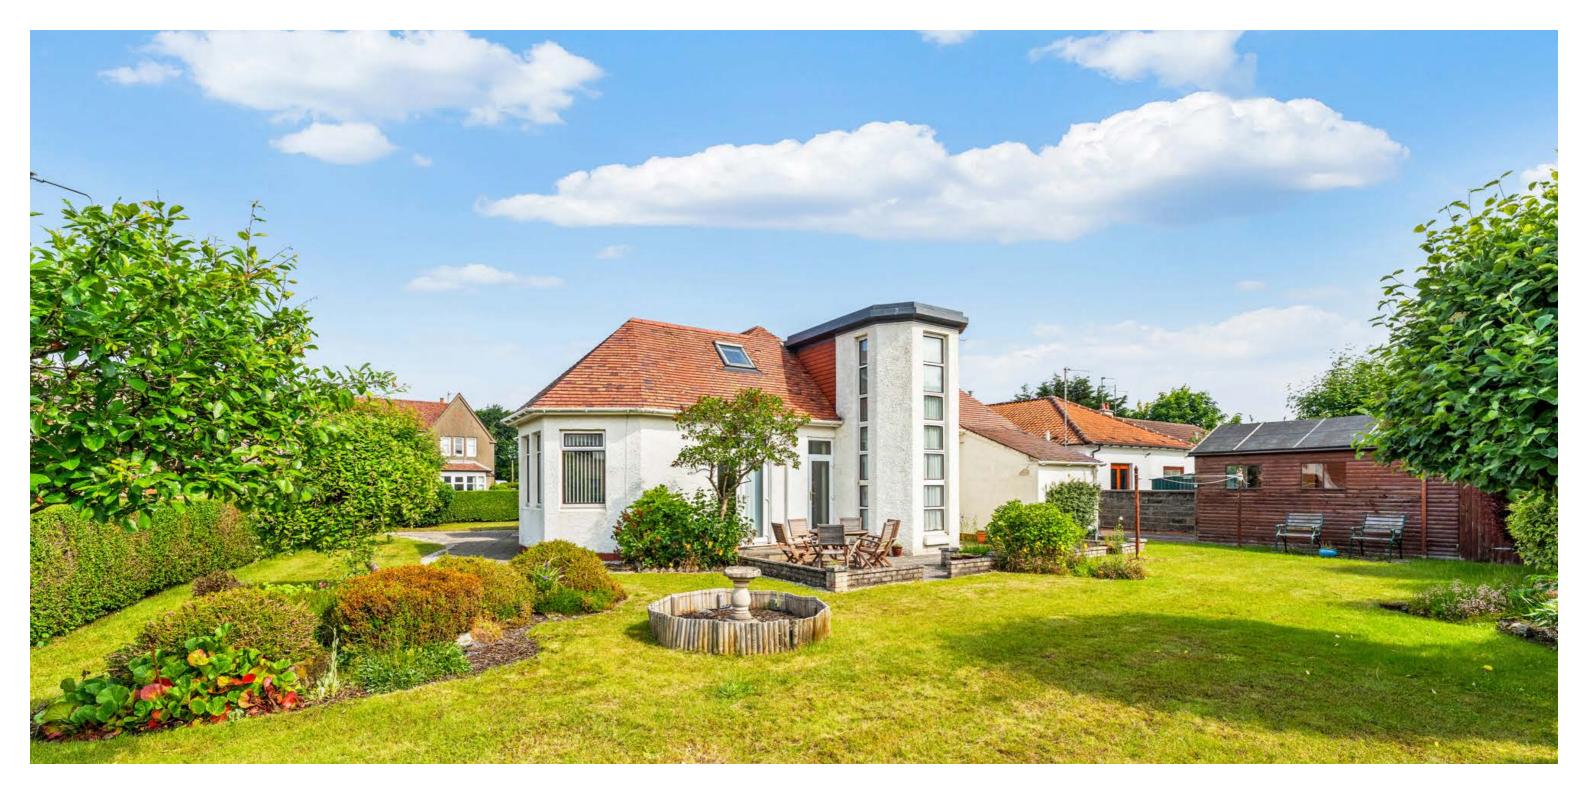

Externally there is off street parking on a driveway leading to a timber garage. The enclosed and predominately south west facing gardens have manicured lawns with well stocked shrubbery borders, mature trees; a perfect place to relax and unwind in.