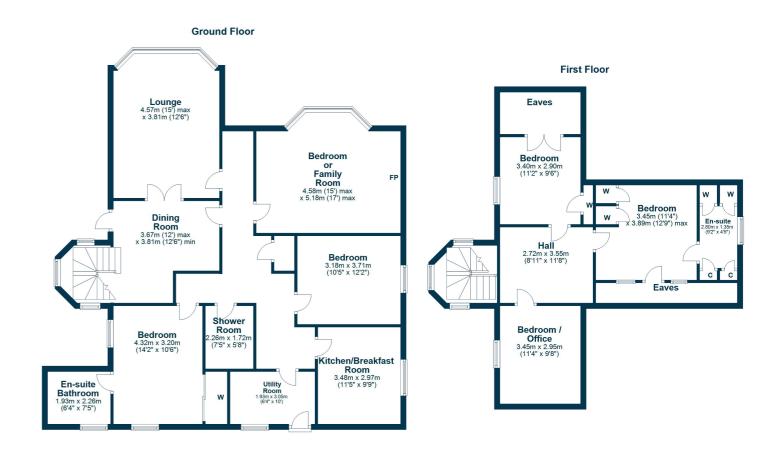

## 5 | BEDROOMS3 | BATHROOMS3 | PUBLIC ROOMS

Number 1 Darley Crescent is packed with personality and sits within generous mature garden grounds. This 8 apartment detached family home has flexible living areas across two levels - a dream home in a first class location.

This wonderful detached, 8 apartment, family home is suited to a variety of potential purchasers including families and indeed those clients seeking predominantly all on the level accommodation given the provision of a downstairs' bedroom with an en-suite bathroom.

In summary, the accommodation extends to, on the ground floor, a reception hallway, a formal lounge with French doors through to the formal dining room, a separate family room/or further bedroom with bay window and fireplace, two further double bedrooms, en-suite bathroom, a modern family shower room, a breakfasting kitchen and a separate utility room. Upstairs there are three further bedrooms with plenty of storage and an en-suite w.c.