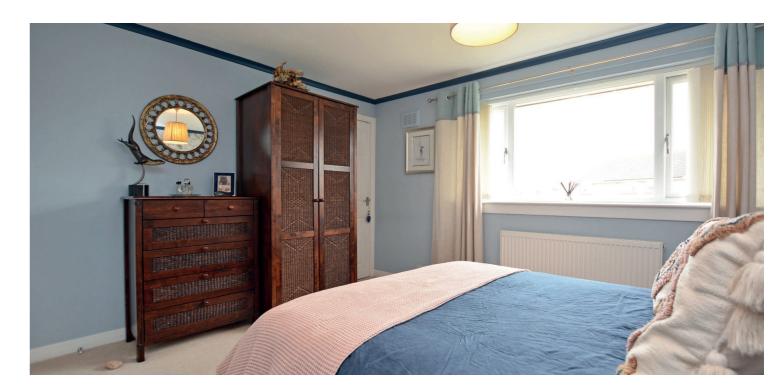

The internal presentation is excellent with features including a bespoke fitted kitchen with solid quartz work tops, contemporary three piece bathroom, double glazing, gas central heating with a 'Worcester' boiler, neutral decoration and quality floor coverings including solid oak in the hall, lounge and box room. In addition there is a pull down ladder to the partially floored loft space.

In summary the accommodation extends to, on the ground floor, a reception hallway with stairs to the upper apartments, front facing lounge, dining kitchen and useful box room. Upstairs there are two double bedrooms and a three piece bathroom.