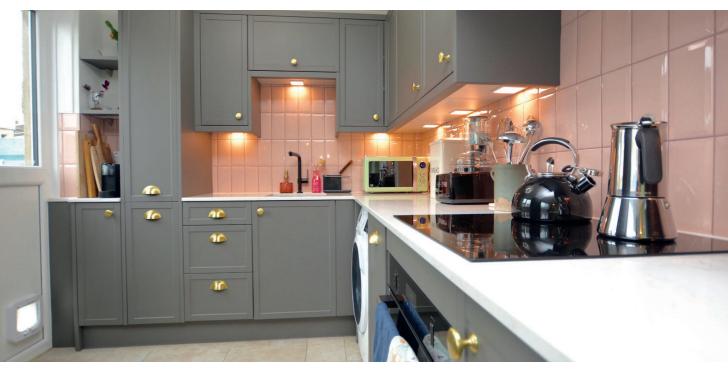

The internal presentation is excellent with features including a bespoke fitted kitchen with solid quartz work tops, contemporary three piece bathroom, double glazing, gas central heating with a 'Worcester' boiler, neutral decoration and quality floor coverings including solid oak in the hall, lounge and box room. In addition there is a pull down ladder to the partially floored loft space.

In summary the accommodation extends to, on the ground floor, a reception hallway with stairs to the upper apartments, front facing lounge, dining kitchen and useful box room. Upstairs there are two double bedrooms and a three piece bathroom.