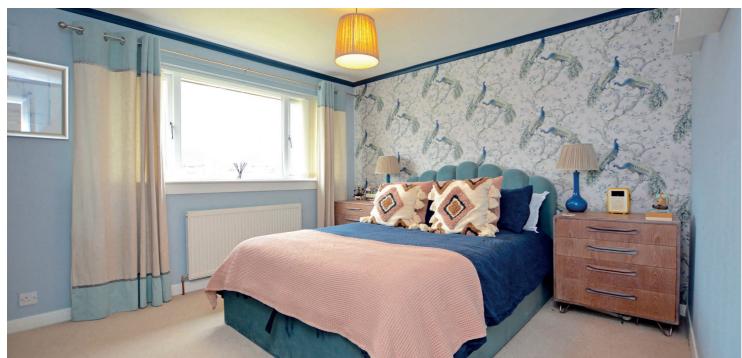

The internal presentation is excellent with features including a bespoke fitted kitchen with solid quartz work tops, contemporary three piece bathroom, double glazing, gas central heating with a 'Worcester' boiler, neutral decoration and quality floor coverings including solid oak in the hall, lounge and box room. In addition there is a pull down ladder to the partially floored loft space.

In summary the accommodation extends to, on the ground floor, a reception hallway with stairs to the upper apartments, front facing lounge, dining kitchen and useful box room. Upstairs there are two double bedrooms and a three piece bathroom.