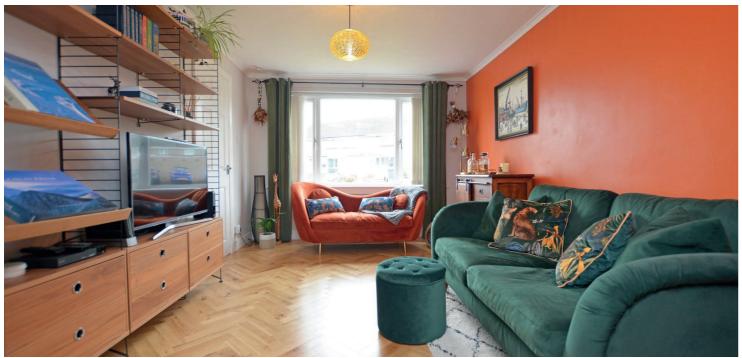

The internal presentation is excellent with features including a bespoke fitted kitchen with solid quartz work tops, contemporary three piece bathroom, double glazing, gas central heating with a 'Worcester' boiler, neutral decoration and quality floor coverings including solid oak in the hall, lounge and box room. In addition there is a pull down ladder to the partially floored loft space.

In summary the accommodation extends to, on the ground floor, a reception hallway with stairs to the upper apartments, front facing lounge, dining kitchen and useful box room. Upstairs there are two double bedrooms and a three piece bathroom.