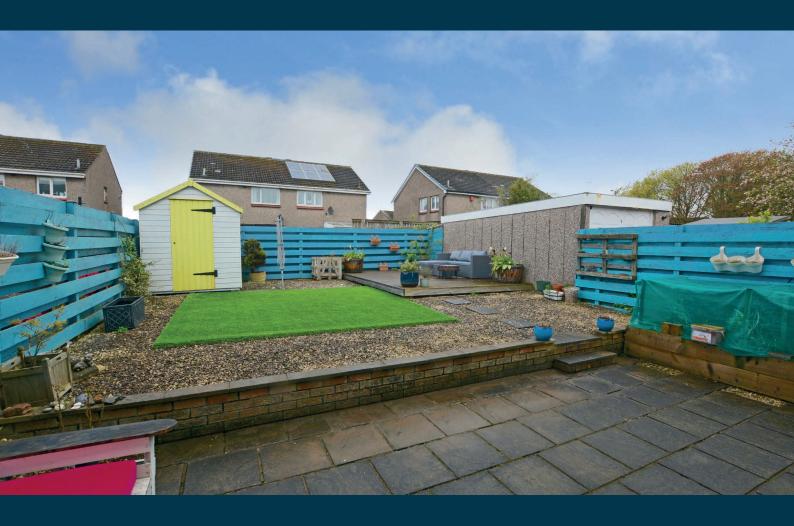

Externally the front garden is laid to lawn with surrounding shrubbery and long driveway to the side. The fully enclosed rear garden is south westerly facing and has an area of artificial lawn, deck, slabbed patio and growing beds. Included in the sale will be the garden shed.