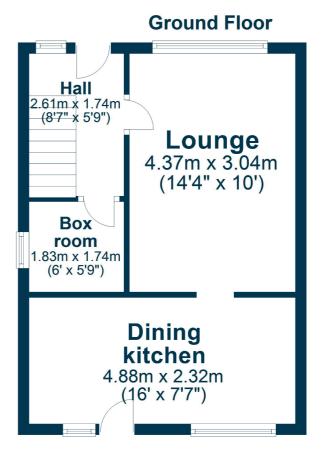

In summary the accommodation extends to, on the ground floor, a reception hallway with stairs to the upper apartments, front facing lounge, dining kitchen and useful box room. Upstairs there are two double bedrooms and a three piece bathroom.