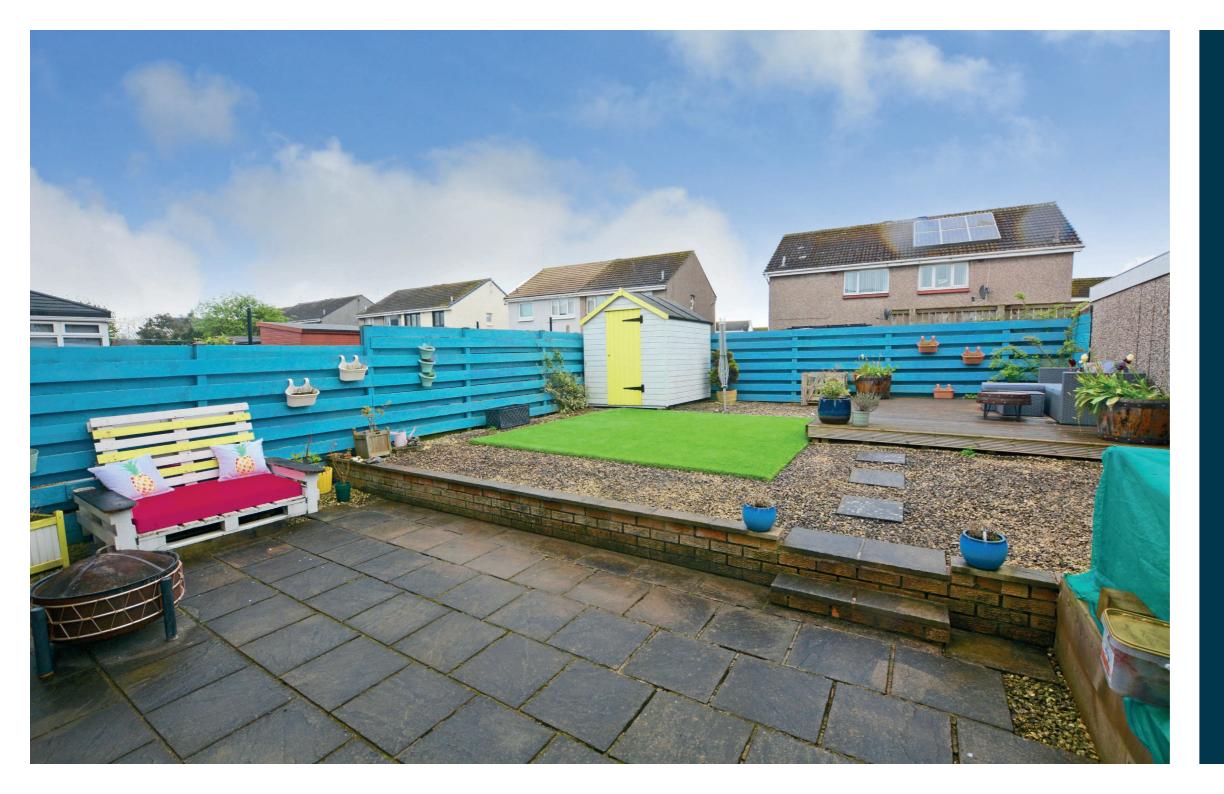

Externally the front garden is laid to lawn with surrounding shrubbery and long driveway to the side. The fully enclosed rear garden is south westerly facing and has an area of artificial lawn, deck, slabbed patio and growing beds. Included in the sale will be the garden shed.