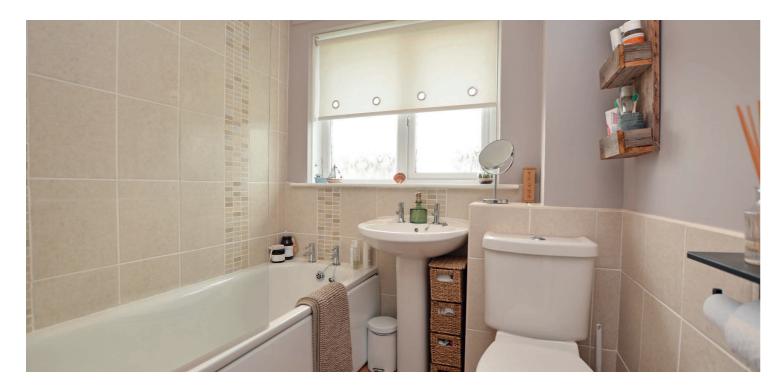

The internal presentation is excellent with features including a bespoke fitted kitchen with solid quartz work tops, contemporary three piece bathroom, double glazing, gas central heating with a 'Worcester' boiler, neutral decoration and quality floor coverings including solid oak in the hall, lounge and box room. In addition there is a pull down ladder to the partially floored loft space.

In summary the accommodation extends to, on the ground floor, a reception hallway with stairs to the upper apartments, front facing lounge, dining kitchen and useful box room. Upstairs there are two double bedrooms and a three piece bathroom.