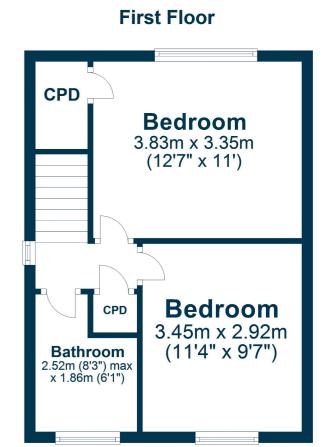

In summary the accommodation extends to, on the ground floor, a reception hallway with stairs to the upper apartments, front facing lounge, dining kitchen and useful box room. Upstairs there are two double bedrooms and a three piece bathroom.