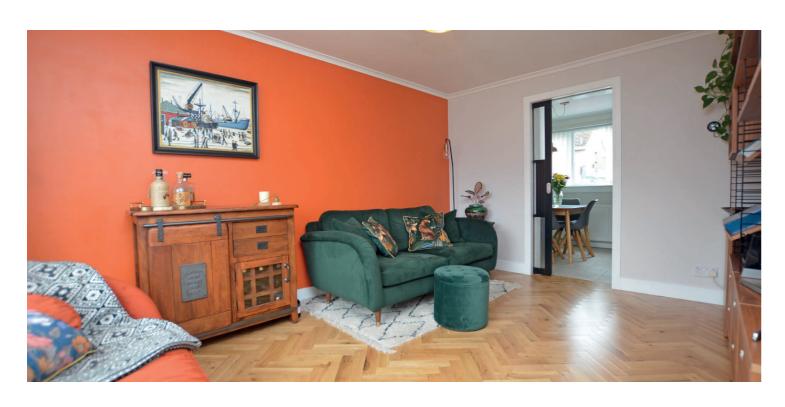

The internal presentation is excellent with features including a bespoke fitted kitchen with solid quartz work tops, contemporary three piece bathroom, double glazing, gas central heating with a 'Worcester' boiler, neutral decoration and quality floor coverings including solid oak in the hall, lounge and box room. In addition there is a pull down ladder to the partially floored loft space.

In summary the accommodation extends to, on the ground floor, a reception hallway with stairs to the upper apartments, front facing lounge, dining kitchen and useful box room. Upstairs there are two double bedrooms and a three piece bathroom.