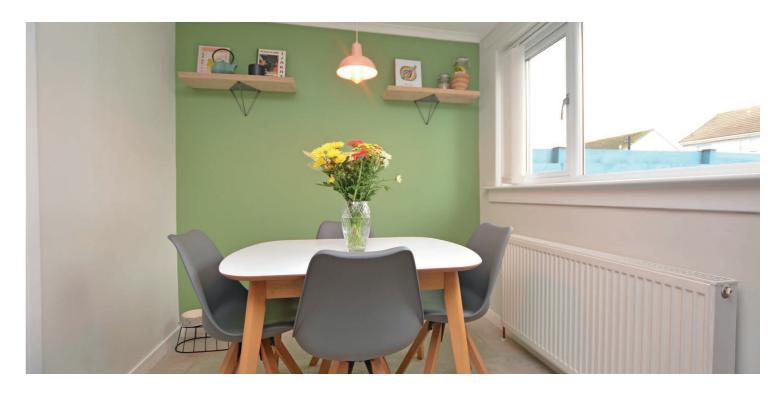

The internal presentation is excellent with features including a bespoke fitted kitchen with solid quartz work tops, contemporary three piece bathroom, double glazing, gas central heating with a 'Worcester' boiler, neutral decoration and quality floor coverings including solid oak in the hall, lounge and box room. In addition there is a pull down ladder to the partially floored loft space.

In summary the accommodation extends to, on the ground floor, a reception hallway with stairs to the upper apartments, front facing lounge, dining kitchen and useful box room. Upstairs there are two double bedrooms and a three piece bathroom.