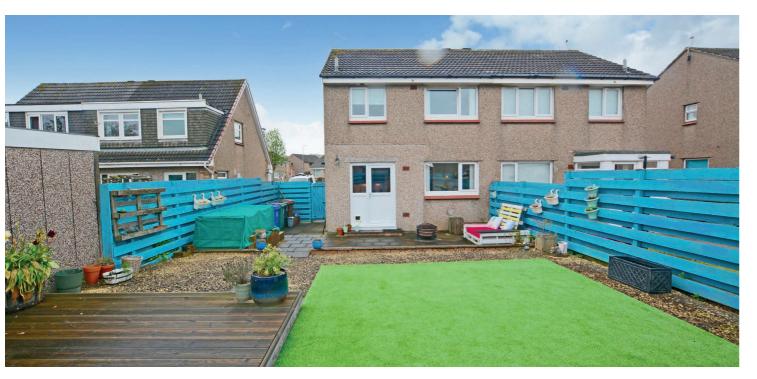

Number 6 is a modern semi-detached which provides deceptively spacious accommodation suited to a variety of potential purchasers. The property enjoys an excellent position set back from the road within a relatively traffic free residential cul-de-sac with a south westerly facing rear garden.

Externally the front garden is laid to lawn with surrounding shrubbery and long driveway to the side. The fully enclosed rear garden is south westerly facing and has an area of artificial lawn, deck, slabbed patio and growing beds. Included in the sale will be the garden shed.