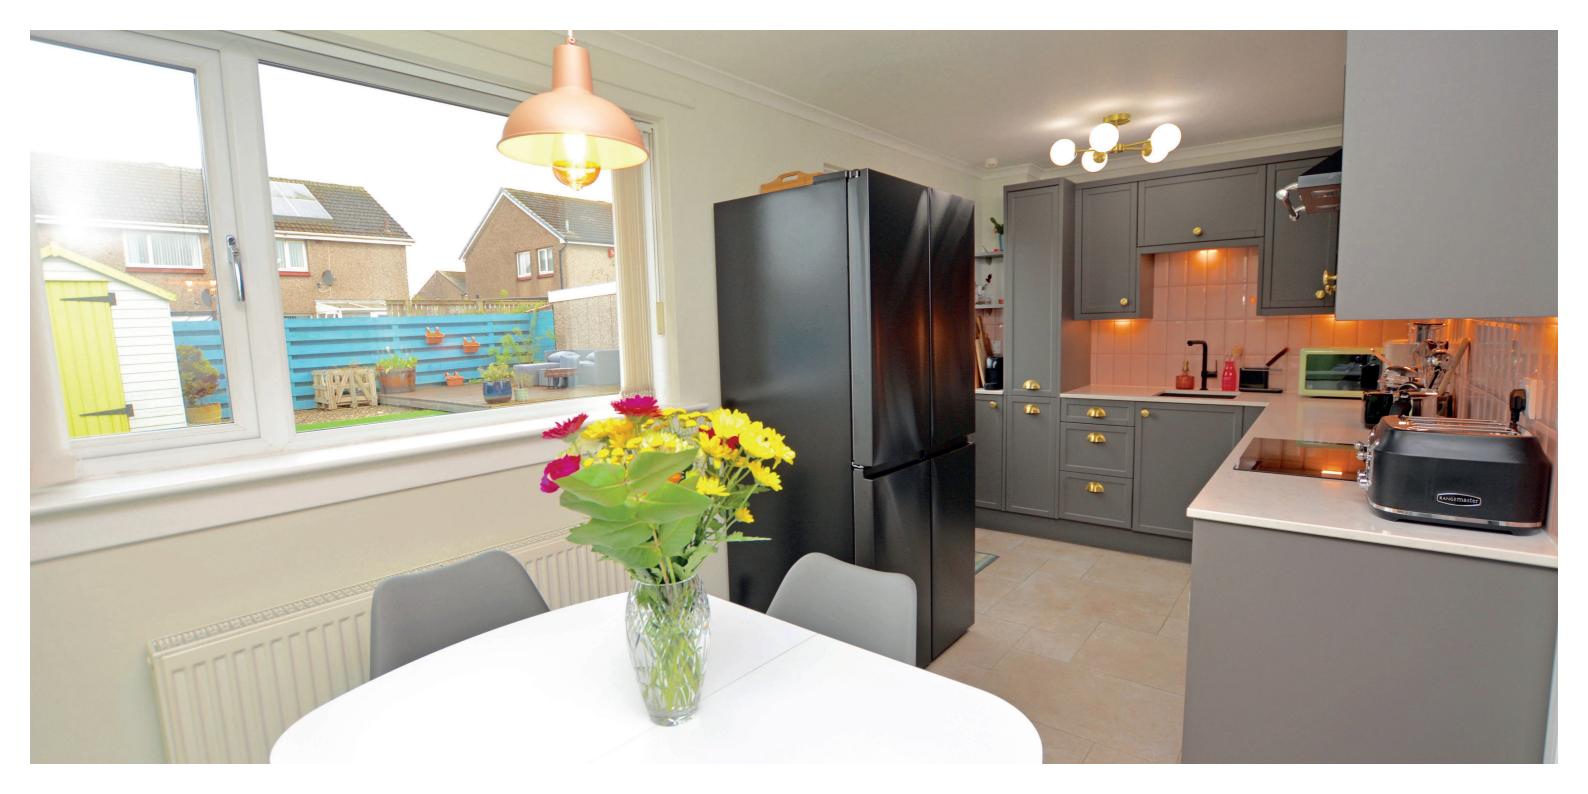

In summary the accommodation extends to, on the ground floor, a reception hallway with stairs to the upper apartments, front facing lounge, dining kitchen and useful box room. Upstairs there are two double bedrooms and a three piece bathroom.

Externally the front garden is laid to lawn with surrounding shrubbery and long driveway to the side. The fully enclosed rear garden is south westerly facing and has an area of artificial lawn, deck, slabbed patio and growing beds. Included in the sale will be the garden shed.