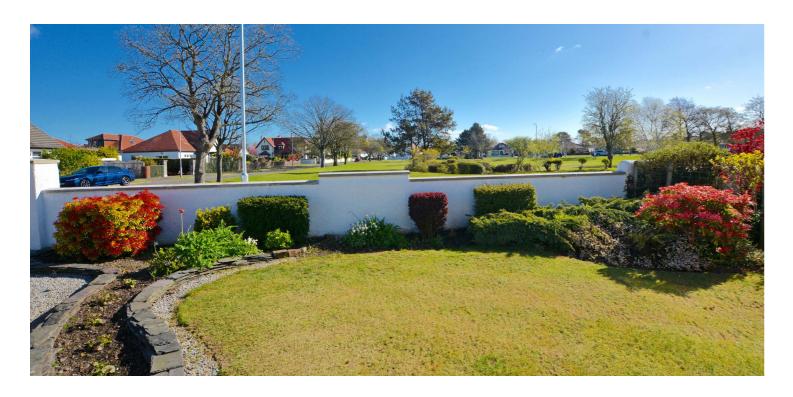

Externally the front garden consists of a gravel driveway allowing for off road parking which is complemented by decorative shrubs and a manicured lawn. To the side there is a garage and gated access round to the fully enclosed south facing rear garden which has a range of hard and soft landscaping including a patio, lawn, pathways, mature hedging, trees and decorative planting.