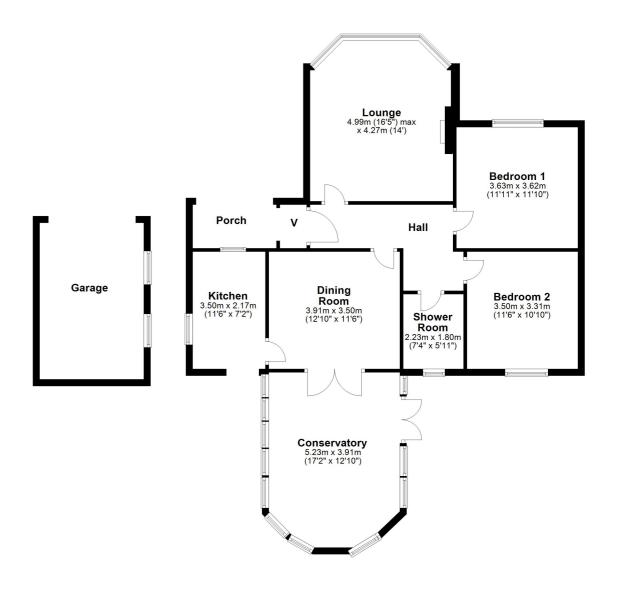

In more detail, the internal accommodation extends to an entrance porch, inner hallway with loft access, spacious baywindowed lounge with a feature fireplace, dining room with double glass doors through to a large conservatory with French doors to the garden, modern fitted kitchen with a door to the rear garden, two large double bedrooms and a fully tiled shower room.

TR1834 | Sat Nav: 5 Wemyss Crescent, Troon, KA10 6LN

For the full home report visit www.corumproperty.co.uk

\* All measurements and distances are approximate Floorplans are for illustration purposes and may not be to scale.