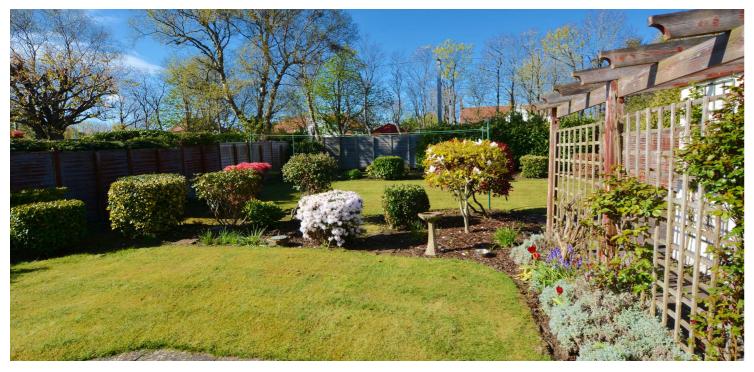

Externally the front garden consists of a gravel driveway allowing for off road parking which is complemented by decorative shrubs and a manicured lawn. To the side there is a garage and gated access round to the fully enclosed south facing rear garden which has a range of hard and soft landscaping including a patio, lawn, pathways, mature hedging, trees and decorative planting.