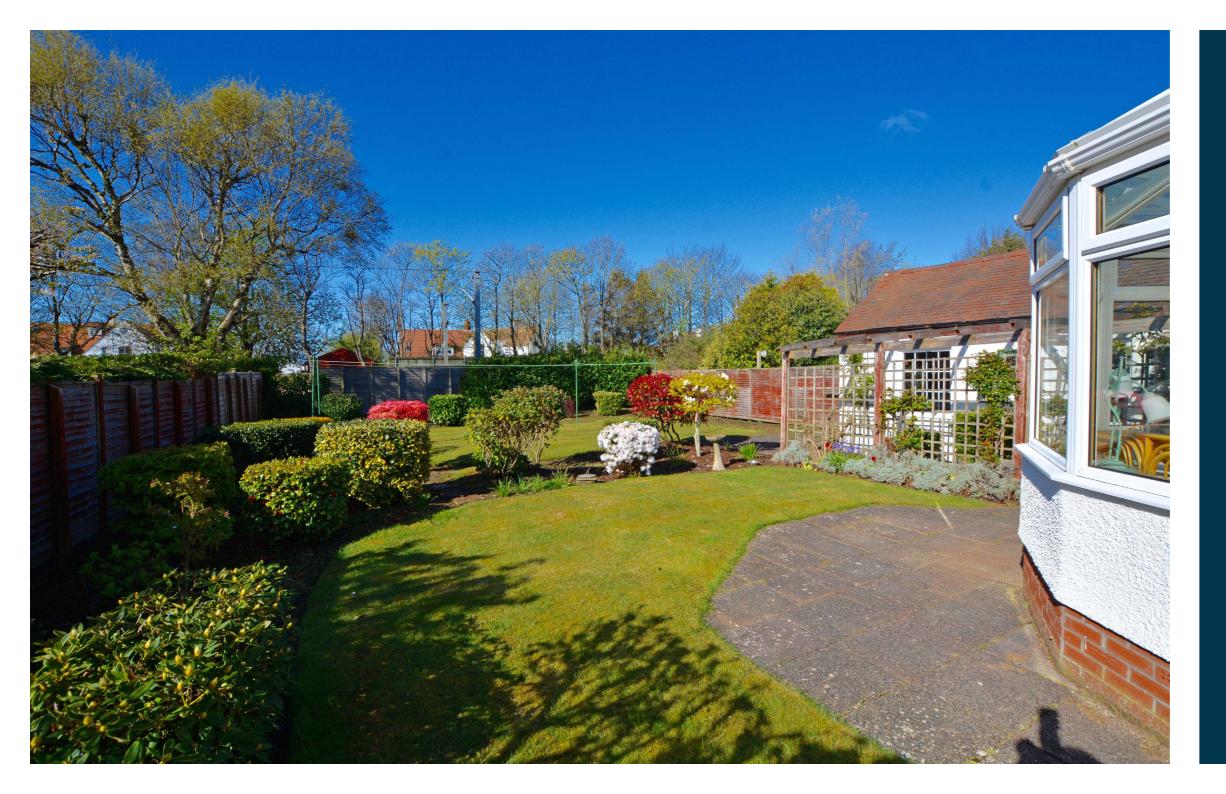

Externally the front garden consists of a gravel driveway allowing for off road parking which is complemented by decorative shrubs and a manicured lawn. To the side there is a garage and gated access round to the fully enclosed south facing rear garden which has a range of hard and soft landscaping including a patio, lawn, pathways, mature hedging, trees and decorative planting.