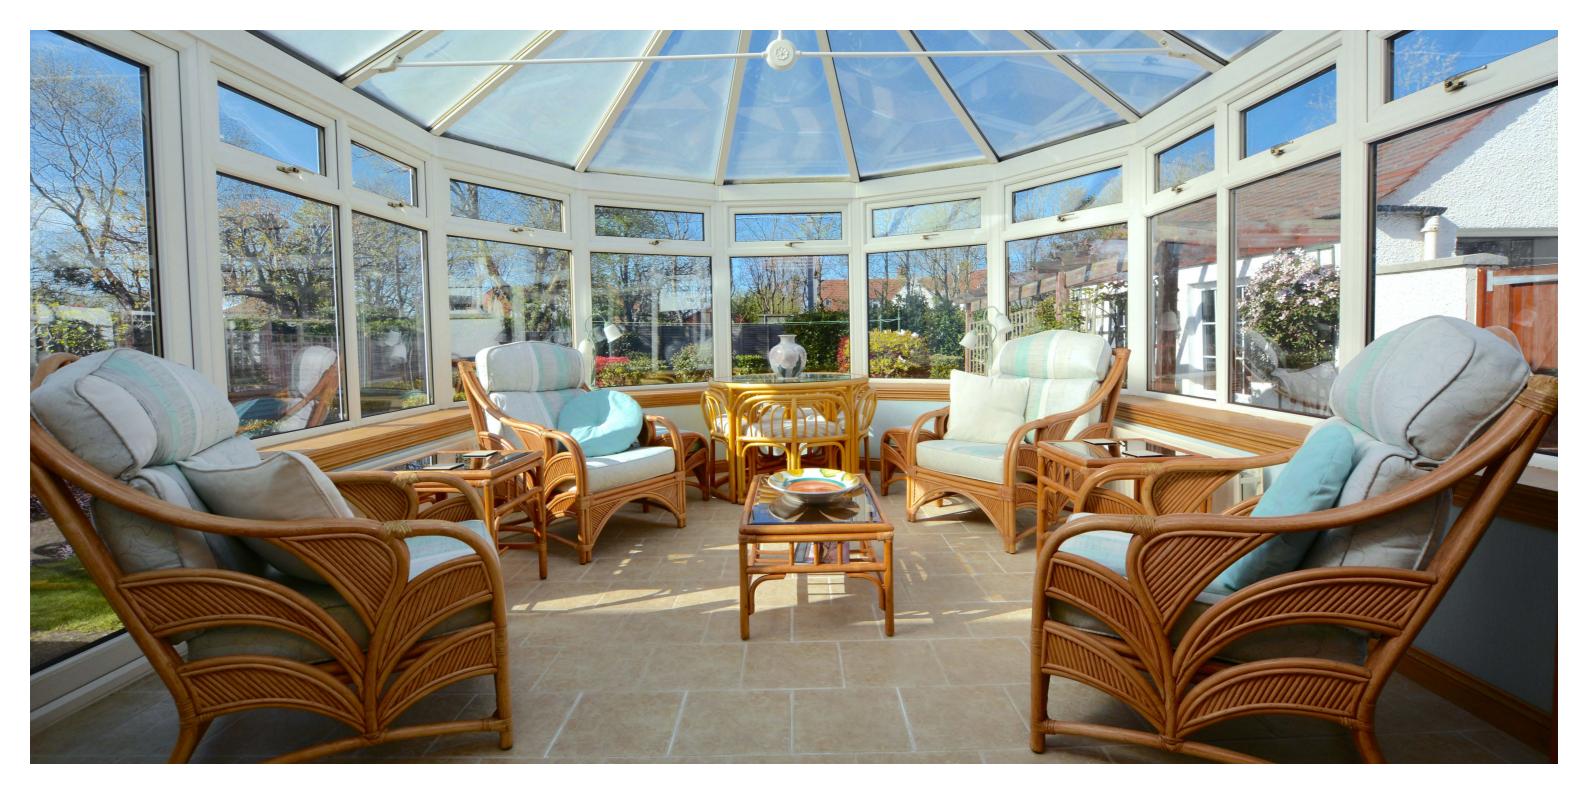

In more detail, the internal accommodation extends to an entrance porch, inner hallway with loft access, spacious baywindowed lounge with a feature fireplace, dining room with double glass doors through to a large conservatory with French doors to the garden, modern fitted kitchen with a door to the rear garden, two large double bedrooms and a fully tiled shower room.