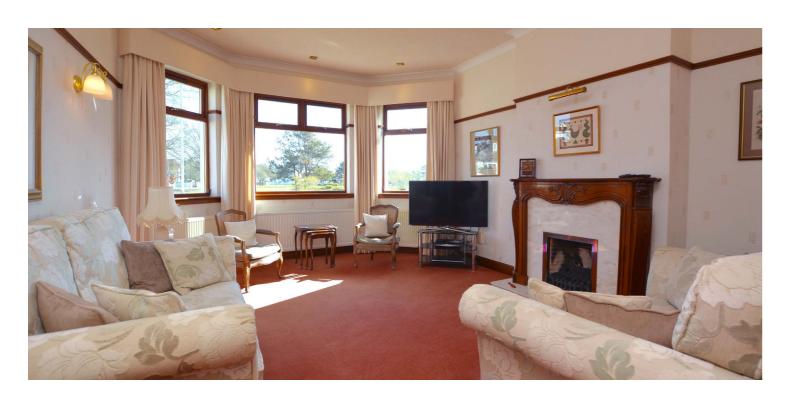

In more detail, the internal accommodation extends to an entrance porch, inner hallway with loft access, spacious baywindowed lounge with a feature fireplace, dining room with double glass doors through to a large conservatory with French doors to the garden, modern fitted kitchen with a door to the rear garden, two large double bedrooms and a fully tiled shower room.