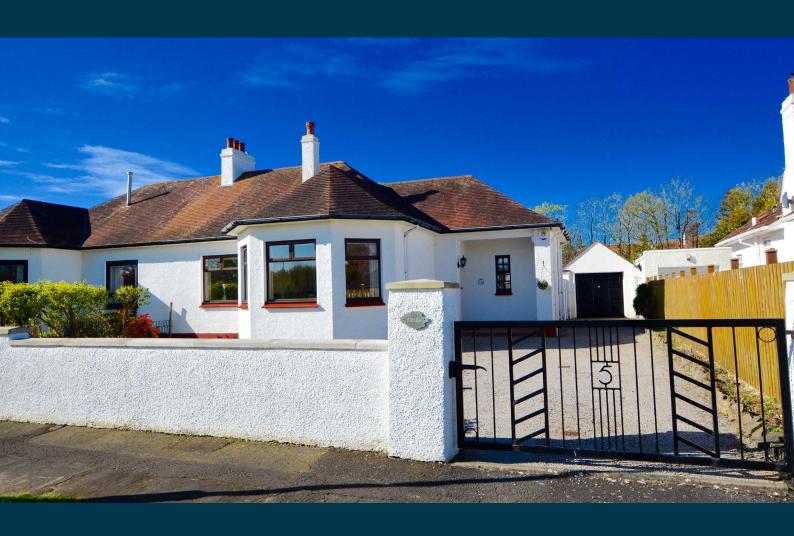

## FIRLEA WEMYSS CRESCENT, TROON

www.corumproperty.co.uk

- 2 | BEDROOMS
- 1 | BATHROOM
- 3 | PUBLIC ROOMS

A truly spacious and immaculately presented traditional semi detached bungalow located in one of Troon's most sought-after addresses, with extended accommodation, luxury fixtures and fittings, gorgeous garden grounds and a garage.

'Firlea' is a beautifully presented traditional semi detached bungalow offering a remarkable amount of modern and spacious accommodation that will suit a range of potential purchasers and particularly those clients seeking all on the level accommodations. This fantastic home is complimented by gorgeous landscaped garden grounds to the front and rear with off road parking and the addition of a single garage to the side.

Externally the front garden consists of a gravel driveway allowing for off road parking which is complemented by decorative shrubs and a manicured lawn. To the side there is a garage and gated access round to the fully enclosed south facing rear garden which has a range of hard and soft landscaping including a patio, lawn, pathways, mature hedging, trees and decorative planting.