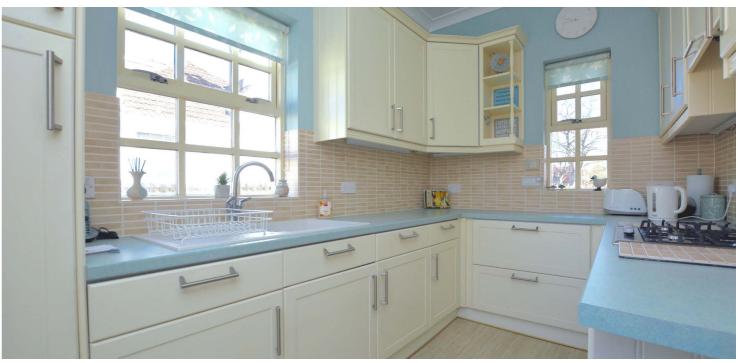

In more detail, the internal accommodation extends to an entrance porch, inner hallway with loft access, spacious baywindowed lounge with a feature fireplace, dining room with double glass doors through to a large conservatory with French doors to the garden, modern fitted kitchen with a door to the rear garden, two large double bedrooms and a fully tiled shower room.