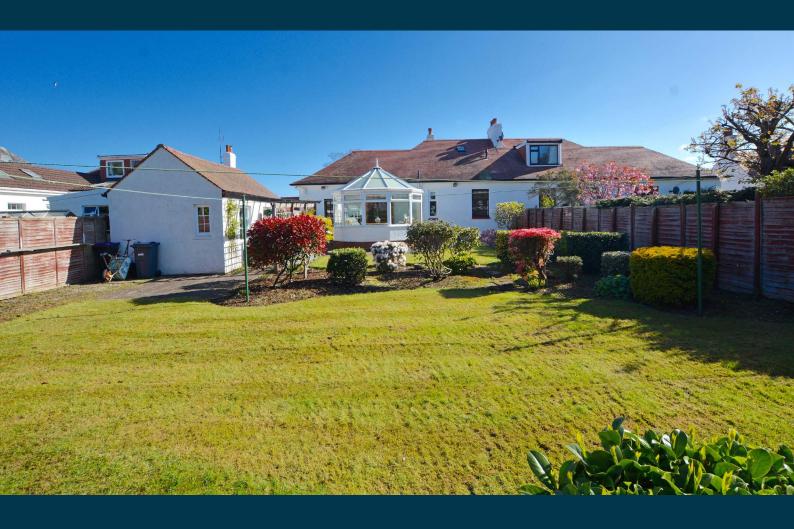

'Firlea' is a beautifully presented traditional semi detached bungalow offering a remarkable amount of modern and spacious accommodation that will suit a range of potential purchasers and particularly those clients seeking all on the level accommodations. This fantastic home is complimented by gorgeous landscaped garden grounds to the front and rear with off road parking and the addition of a single garage to the side.

Externally the front garden consists of a gravel driveway allowing for off road parking which is complemented by decorative shrubs and a manicured lawn. To the side there is a garage and gated access round to the fully enclosed south facing rear garden which has a range of hard and soft landscaping including a patio, lawn, pathways, mature hedging, trees and decorative planting.