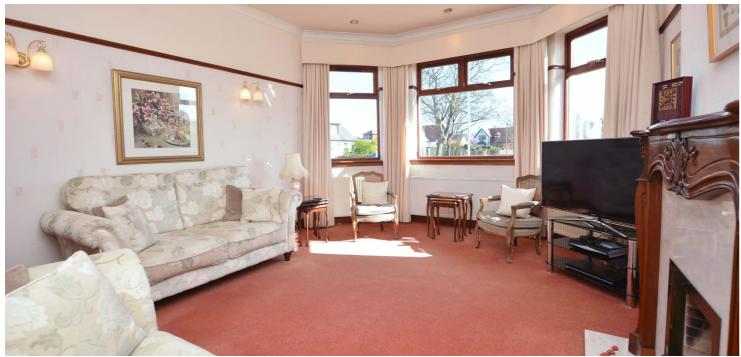

In more detail, the internal accommodation extends to an entrance porch, inner hallway with loft access, spacious baywindowed lounge with a feature fireplace, dining room with double glass doors through to a large conservatory with French doors to the garden, modern fitted kitchen with a door to the rear garden, two large double bedrooms and a fully tiled shower room.