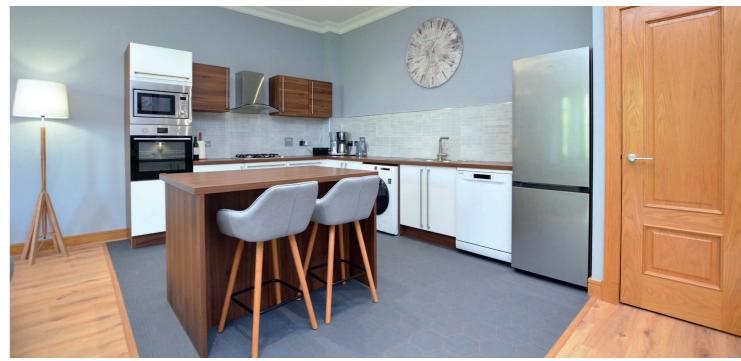

Further benefits include a bespoke fitted kitchen (integrated appliances and centre island with fitted breakfast bar), luxury sanitary ware, quality floor coverings, gas central heating, oak doors and skirtings and double glazing.