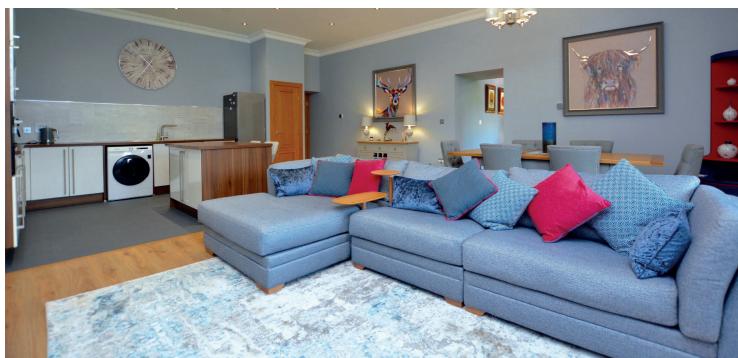

Apartment 10 is a stunning first floor apartment suited to a variety of potential purchasers within an idyllic semi-rural location surrounded by rolling Ayrshire countryside and adjacent to Ballochmyle golf course. Particular mention should be made of the stunning open plan kitchen/dining/lounge room which enjoys a triple window formation to the front.

Further benefits include a bespoke fitted kitchen (integrated appliances and centre island with fitted breakfast bar), luxury sanitary ware, quality floor coverings, gas central heating, oak doors and skirtings and double glazing.

In summary the accommodation extends to a reception hallway, magnificent open plan kitchen/dining/lounge room, two double bedrooms (including a master with three piece en-suite shower room and walk-in wardrobe), useful study and luxury four piece bathroom. In addition there is a secure entry system and both lift and stair access to all apartments.