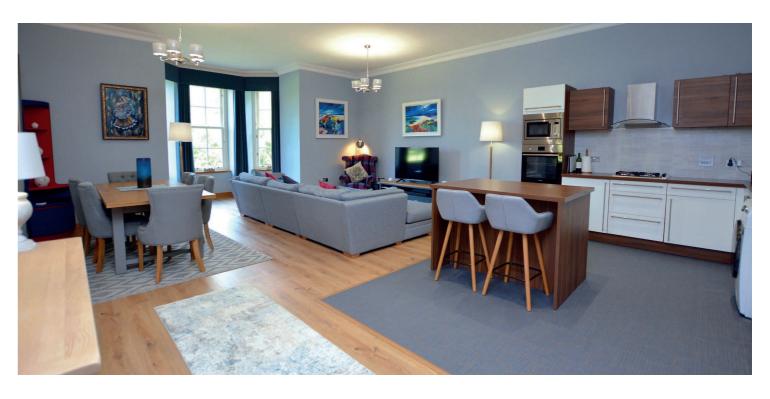

Apartment 10 is a stunning first floor apartment suited to a variety of potential purchasers within an idyllic semi-rural location surrounded by rolling Ayrshire countryside and adjacent to Ballochmyle golf course. Particular mention should be made of the stunning open plan kitchen/dining/lounge room which enjoys a triple window formation to the front.

Further benefits include a bespoke fitted kitchen (integrated appliances and centre island with fitted breakfast bar), luxury sanitary ware, quality floor coverings, gas central heating, oak doors and skirtings and double glazing.

In summary the accommodation extends to a reception hallway, magnificent open plan kitchen/dining/lounge room, two double bedrooms (including a master with three piece en-suite shower room and walk-in wardrobe), useful study and luxury four piece bathroom. In addition there is a secure entry system and both lift and stair access to all apartments.