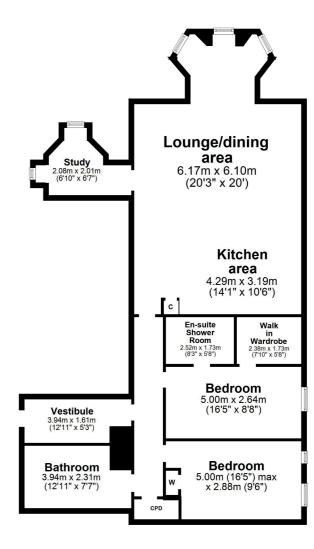

In summary the accommodation extends to a reception hallway, magnificent open plan kitchen/dining/lounge room, two double bedrooms (including a master with three piece en-suite shower room and walk-in wardrobe), useful study and luxury four piece bathroom. In addition there is a secure entry system and both lift and stair access to all apartments.