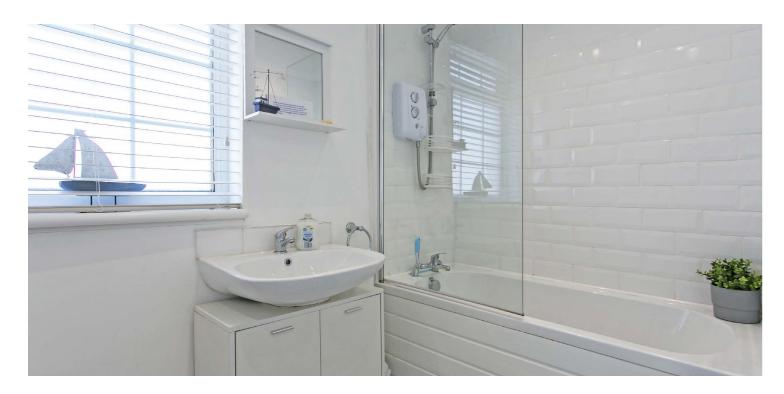

#### 1 | BATHROOM

In summary, the internal accommodation extends to an entrance hallway with under stairs storage, a spacious lounge, open plan kitchen area with a picture window and private doorway to the front, a large downstairs' bedroom and a modern bathroom suite. On the upper floor there is storage cupboard and a bay-windowed double bedroom.