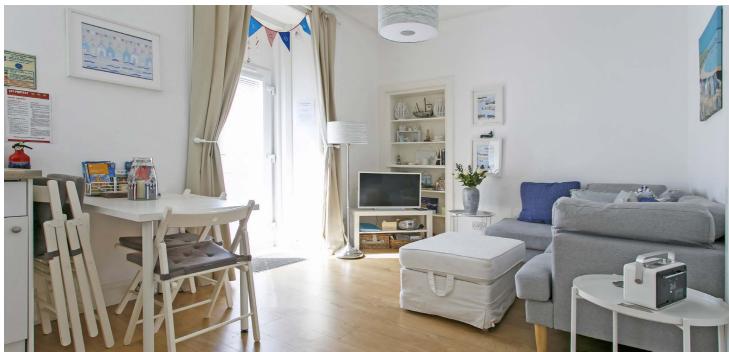

In summary, the internal accommodation extends to an entrance hallway with under stairs storage, a spacious lounge, open plan kitchen area with a picture window and private doorway to the front, a large downstairs' bedroom and a modern bathroom suite. On the upper floor there is storage cupboard and a bay-windowed double bedroom.