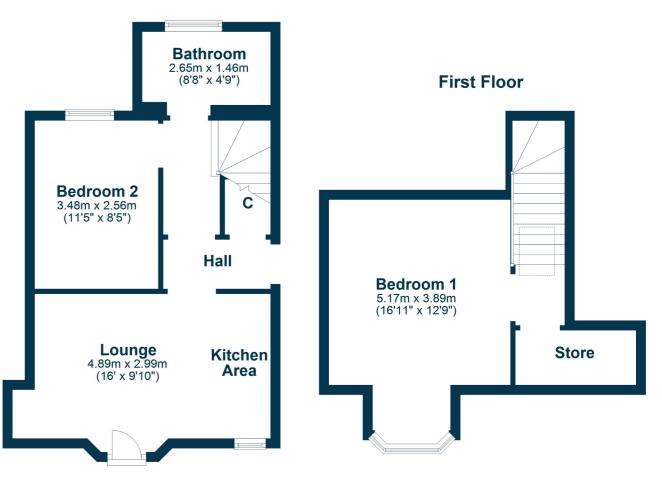

In summary, the internal accommodation extends to an entrance hallway with under stairs storage, a spacious lounge, open plan kitchen area with a picture window and private doorway to the front, a large downstairs' bedroom and a modern bathroom suite. On the upper floor there is storage cupboard and a bay-windowed double bedroom.

TR1840 | Sat Nav: 8a Welbeck Crescent, Troon, KA10 6AT

For the full home report visit www.corumproperty.co.uk

\* All measurements and distances are approximate Floorplans are for illustration purposes and may not be to scale.