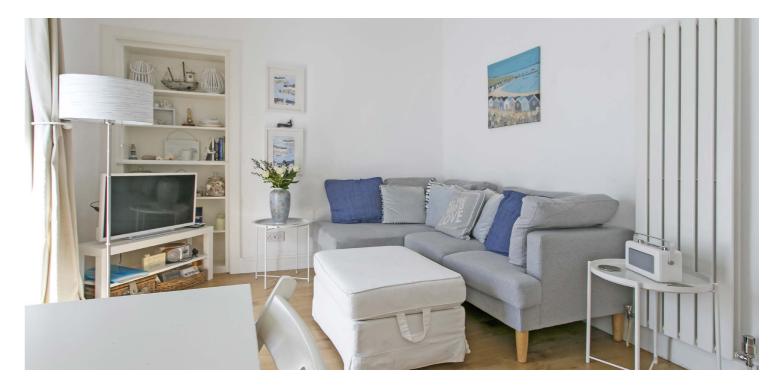

In summary, the internal accommodation extends to an entrance hallway with under stairs storage, a spacious lounge, open plan kitchen area with a picture window and private doorway to the front, a large downstairs' bedroom and a modern bathroom suite. On the upper floor there is storage cupboard and a bay-windowed double bedroom.