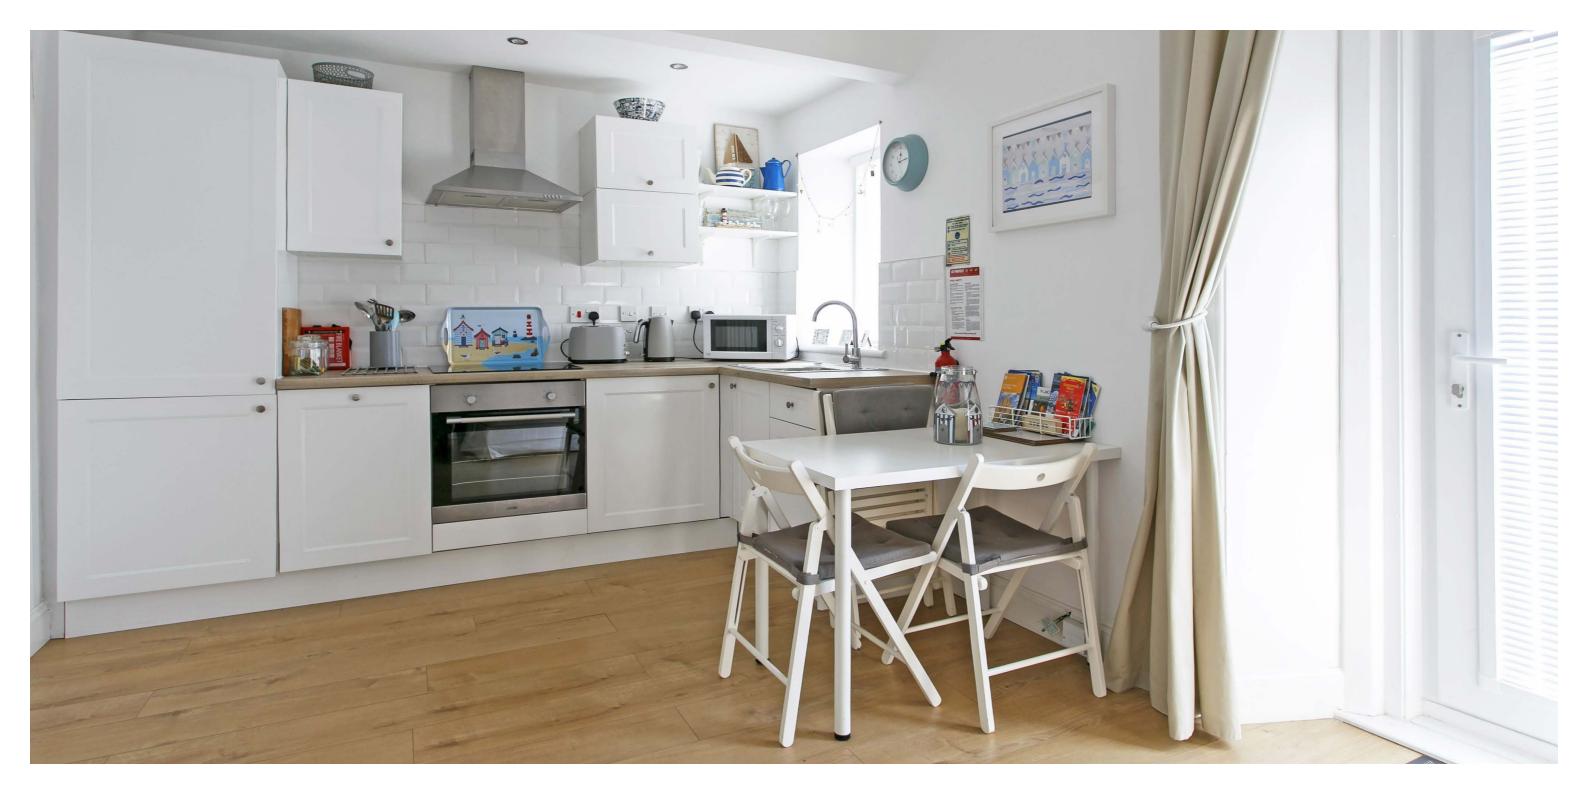

In summary, the internal accommodation extends to an entrance hallway with under stairs storage, a spacious lounge, open plan kitchen area with a picture window and private doorway to the front, a large downstairs' bedroom and a modern bathroom suite. On the upper floor there is storage cupboard and a bay-windowed double bedroom.