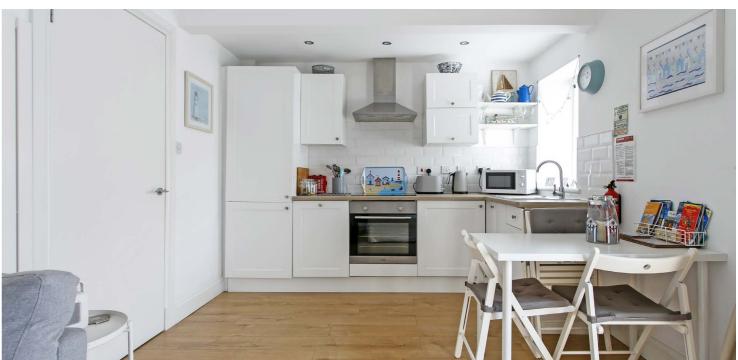

In summary, the internal accommodation extends to an entrance hallway with under stairs storage, a spacious lounge, open plan kitchen area with a picture window and private doorway to the front, a large downstairs' bedroom and a modern bathroom suite. On the upper floor there is storage cupboard and a bay-windowed double bedroom.