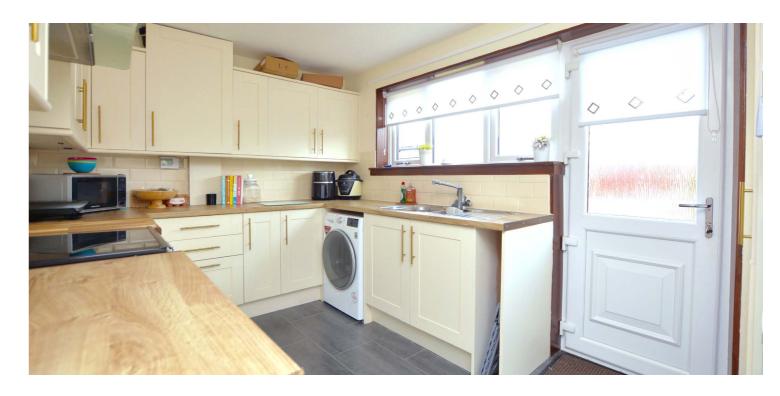

Features include a modern fitted kitchen, quality sanitary ware, double glazing, gas central heating with an 'Ideal' boiler and neutral decoration.

In summary the accommodation extends to, on the ground floor, an entrance vestibule, front facing lounge/dining room and fitted kitchen with door to the rear garden. Upstairs there are two double bedrooms and a three piece bathroom.