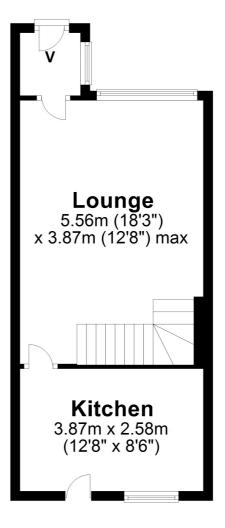

## **Ground Floor**

Features include a modern fitted kitchen, quality sanitary ware, double glazing, gas central heating with an 'Ideal' boiler and neutral decoration.

In summary the accommodation extends to, on the ground floor, an entrance vestibule, front facing lounge/dining room and fitted kitchen with door to the rear garden. Upstairs there are two double bedrooms and a three piece bathroom.