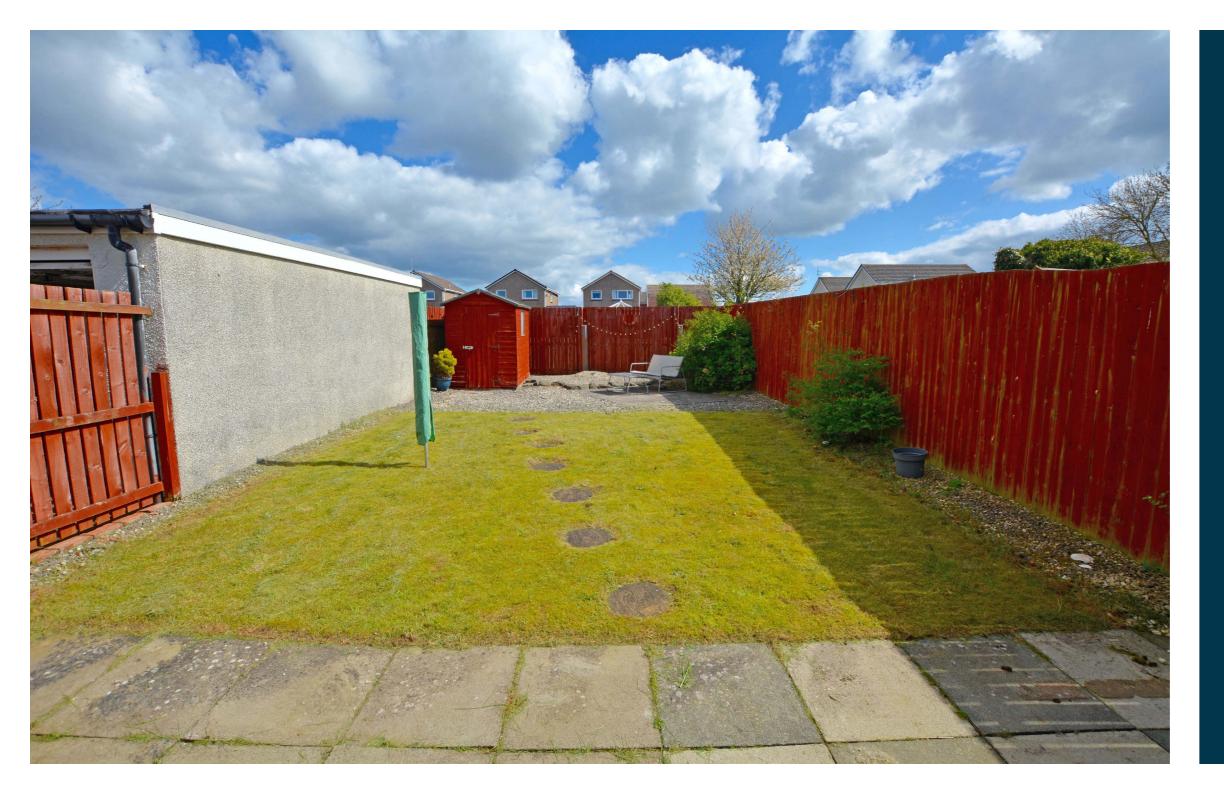

Externally the front garden is laid to lawn with surrounding decorative chips and long driveway to the side providing ample off street parking. The rear garden is also predominantly lawned with patio area and chipped borders. Included in the sale will be the garden shed.