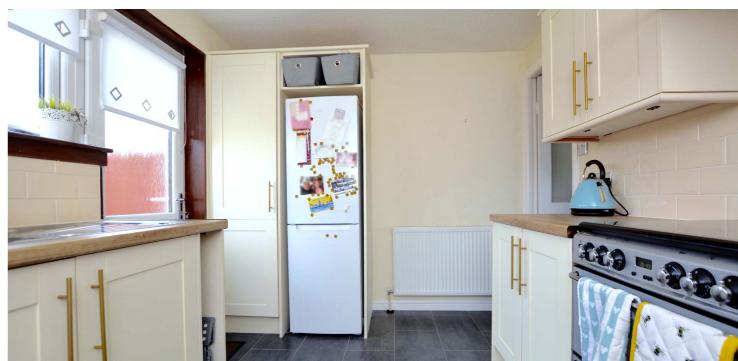

Features include a modern fitted kitchen, quality sanitary ware, double glazing, gas central heating with an 'Ideal' boiler and neutral decoration.

In summary the accommodation extends to, on the ground floor, an entrance vestibule, front facing lounge/dining room and fitted kitchen with door to the rear garden. Upstairs there are two double bedrooms and a three piece bathroom.