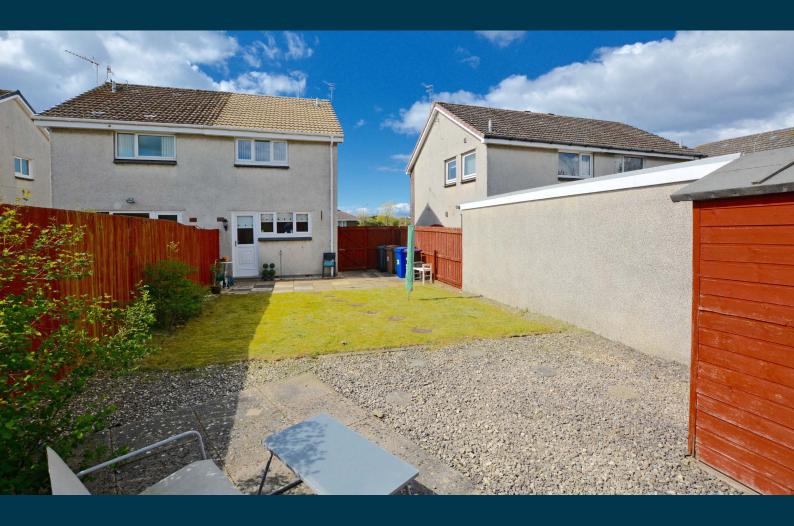

Externally the front garden is laid to lawn with surrounding decorative chips and long driveway to the side providing ample off street parking. The rear garden is also predominantly lawned with patio area and chipped borders. Included in the sale will be the garden shed.