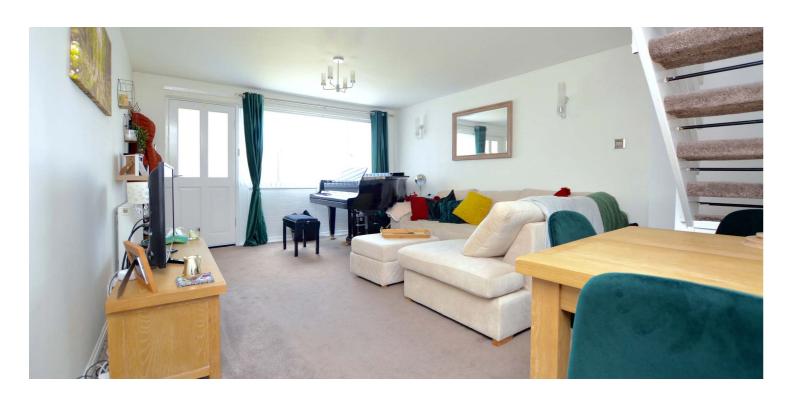

Features include a modern fitted kitchen, quality sanitary ware, double glazing, gas central heating with an 'Ideal' boiler and neutral decoration.

In summary the accommodation extends to, on the ground floor, an entrance vestibule, front facing lounge/dining room and fitted kitchen with door to the rear garden. Upstairs there are two double bedrooms and a three piece bathroom.