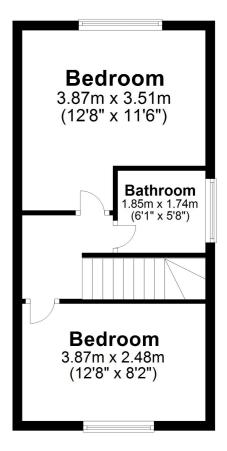

## **First Floor**

Findhorn Place forms part of the Meadowgreen estate in Troon and is well placed for a range of local amenities. There are two well-regarded primary schools within a 5-minute walk of the property and the highly-prestigious and award-winning Marr College is 10 minutes away by foot. There are a variety of local amenities including an activity centre and pharmacy while Troon town centre is around 1.5 miles distant and provides a more comprehensive range of amenities. The newly-constructed Marr College playing fields, which boast full-sized artificial football pitches, rugby pitches and hockey pitches are also close by. There are numerous large, grassy areas, a variety of children's play parks and several golf courses in the vicinity.

Features include a modern fitted kitchen, quality sanitary ware, double glazing, gas central heating with an 'Ideal' boiler and neutral decoration.

In summary the accommodation extends to, on the ground floor, an entrance vestibule, front facing lounge/dining room and fitted kitchen with door to the rear garden. Upstairs there are two double bedrooms and a three piece bathroom.