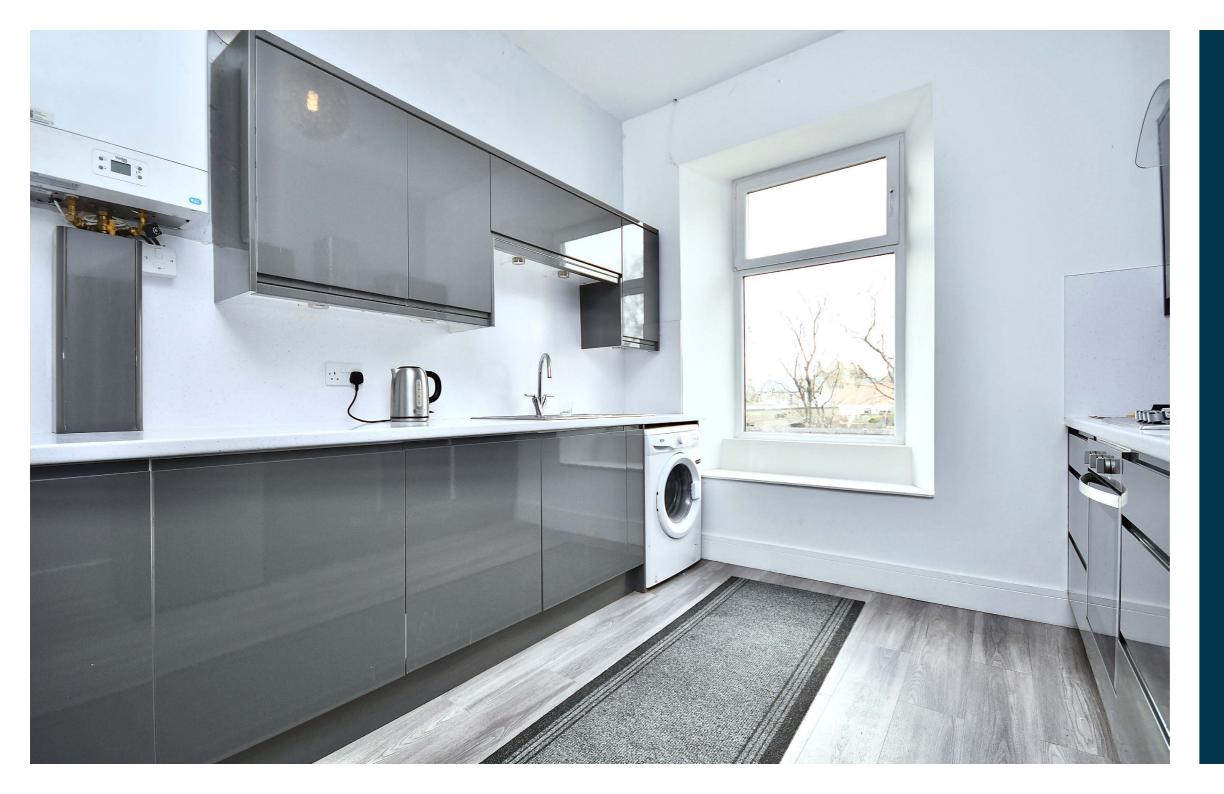

In more detail, there is a main door secure communal entrance that also leads through to the rear garden and a secure inner door with stairs leading to the two upper apartments. The internal accommodation extends to an entrance hallway, with stairs to the top floor and an under stairs storage cupboard, a spacious lounge and a luxury modern fitted kitchen. On the upper floor there is a landing with a modern bathroom suite, a large bedroom with a Velux window and eaves storage, a dressing room / office and a second double bedroom accessed through the first bedroom.