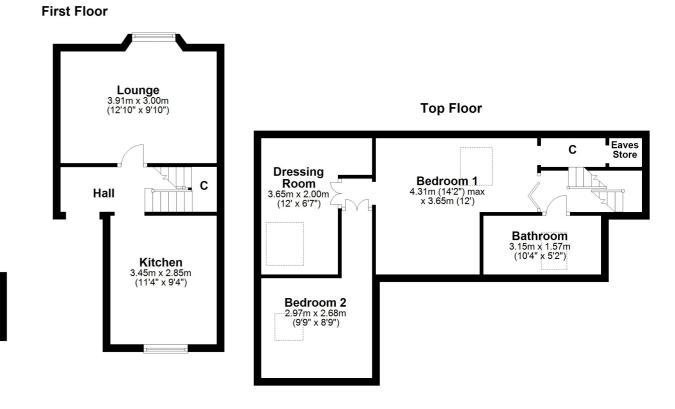

Number 6 is a charming and truly spacious first floor apartment with accommodation across two floors that extends across the whole of the original attic space of the building and will suit a range of buyers. Situated at the heart of Troon, the property is within a short walk of the seafront and all the town centre amenities and the ideal position makes it a perfect purchase for either a holiday home or those looking to downsize to a prime location. There are two bedrooms, a bathroom and a box room on the top floor and a lounge and kitchen on the first floor, with the addition of a brick store and shared garden area at the rear.

In more detail, there is a main door secure communal entrance that also leads through to the rear garden and a secure inner door with stairs leading to the two upper apartments. The internal accommodation extends to an entrance hallway, with stairs to the top floor and an under stairs storage cupboard, a spacious lounge and a luxury modern fitted kitchen. On the upper floor there is a landing with a modern bathroom suite, a large bedroom with a Velux window and eaves storage, a dressing room / office and a second double bedroom accessed through the first bedroom.