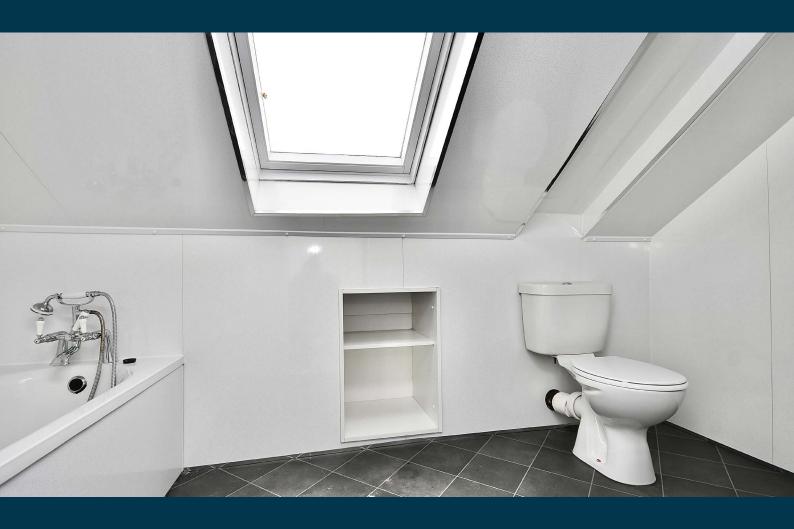

In more detail, there is a main door secure communal entrance that also leads through to the rear garden and a secure inner door with stairs leading to the two upper apartments. The internal accommodation extends to an entrance hallway, with stairs to the top floor and an under stairs storage cupboard, a spacious lounge and a luxury modern fitted kitchen. On the upper floor there is a landing with a modern bathroom suite, a large bedroom with a Velux window and eaves storage, a dressing room / office and a second double bedroom accessed through the first bedroom.