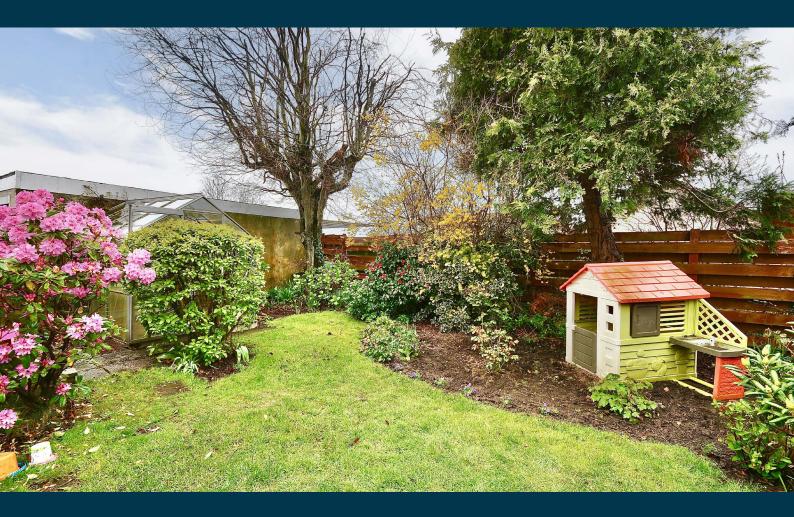

Externally there are gardens to the front with lawn, decorative shrub borders and a mature tree, and a monoblock driveway leads along the side to allow off road parking for a number of vehicles. There is a detached garage at the side and gated access into the fully enclosed rear garden, with a paved patio area, lawn, mature shrubs and trees and a greenhouse.