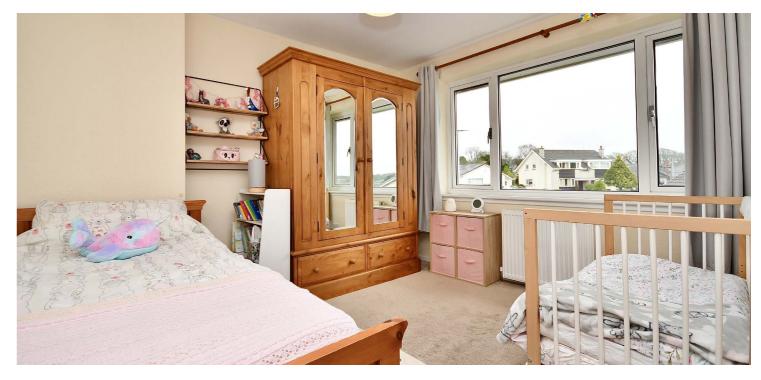

In more detail, the internal accommodation extends to an entrance porch, an inner hallway with stairs to the upper floor, a spacious lounge with a feature gas fireplace and fitted storage open plan into a dining area, which has sliding patio doors into a bright garden room, with a door to the rear garden, and a modern fitted kitchen with ample wall and base units. On the upper floor there is a luxury family bathroom suite, with a shower over the bath, storage and loft access of the landing, two large double bedrooms and a single bedroom with a fitted cupboard.