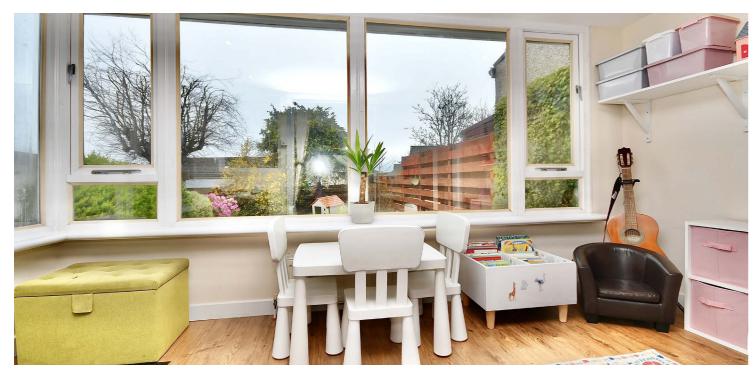

In more detail, the internal accommodation extends to an entrance porch, an inner hallway with stairs to the upper floor, a spacious lounge with a feature gas fireplace and fitted storage open plan into a dining area, which has sliding patio doors into a bright garden room, with a door to the rear garden, and a modern fitted kitchen with ample wall and base units. On the upper floor there is a luxury family bathroom suite, with a shower over the bath, storage and loft access of the landing, two large double bedrooms and a single bedroom with a fitted cupboard.