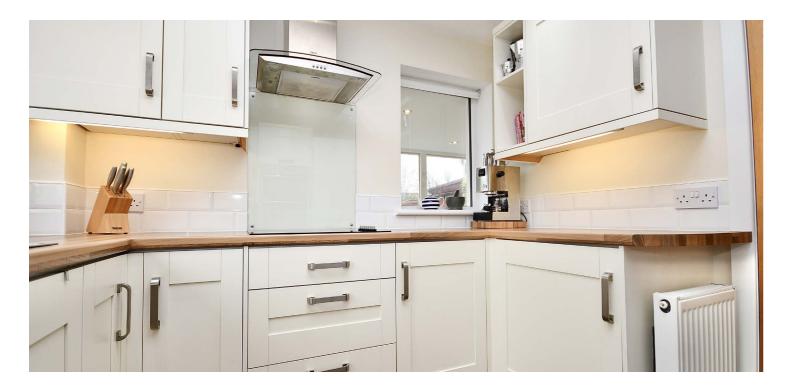

In more detail, the internal accommodation extends to an entrance porch, an inner hallway with stairs to the upper floor, a spacious lounge with a feature gas fireplace and fitted storage open plan into a dining area, which has sliding patio doors into a bright garden room, with a door to the rear garden, and a modern fitted kitchen with ample wall and base units. On the upper floor there is a luxury family bathroom suite, with a shower over the bath, storage and loft access of the landing, two large double bedrooms and a single bedroom with a fitted cupboard.