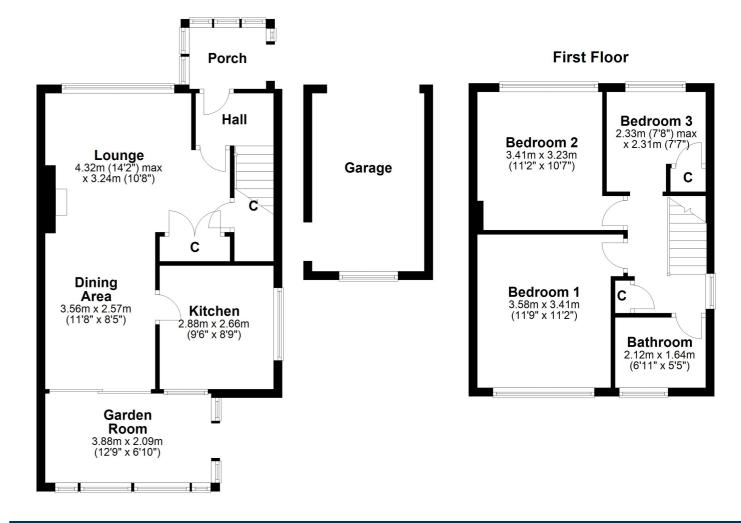

In more detail, the internal accommodation extends to an entrance porch, an inner hallway with stairs to the upper floor, a spacious lounge with a feature gas fireplace and fitted storage open plan into a dining area, which has sliding patio doors into a bright garden room, with a door to the rear garden, and a modern fitted kitchen with ample wall and base units. On the upper floor there is a luxury family bathroom suite, with a shower over the bath, storage and loft access of the landing, two large double bedrooms and a single bedroom with a fitted cupboard.

TR1830 | Sat Nav: 25 Kyle Crescent, Loans, KA10 7EZ For the full home report visit **www.corumproperty.co.uk** \* All measurements and distances are approximate Floorplans are for illustration purposes and may not be to scale.