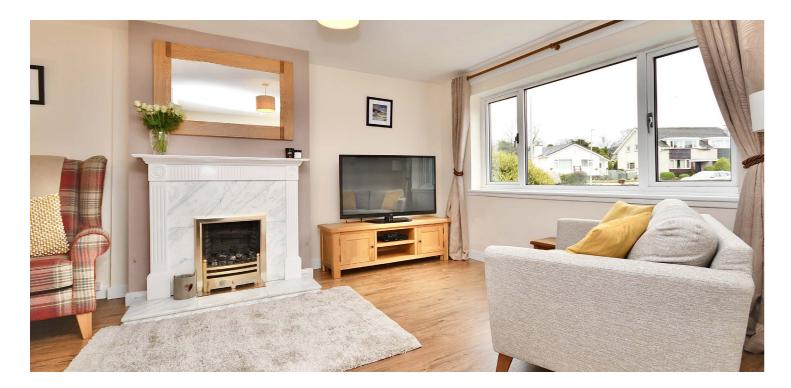

In more detail, the internal accommodation extends to an entrance porch, an inner hallway with stairs to the upper floor, a spacious lounge with a feature gas fireplace and fitted storage open plan into a dining area, which has sliding patio doors into a bright garden room, with a door to the rear garden, and a modern fitted kitchen with ample wall and base units. On the upper floor there is a luxury family bathroom suite, with a shower over the bath, storage and loft access of the landing, two large double bedrooms and a single bedroom with a fitted cupboard.