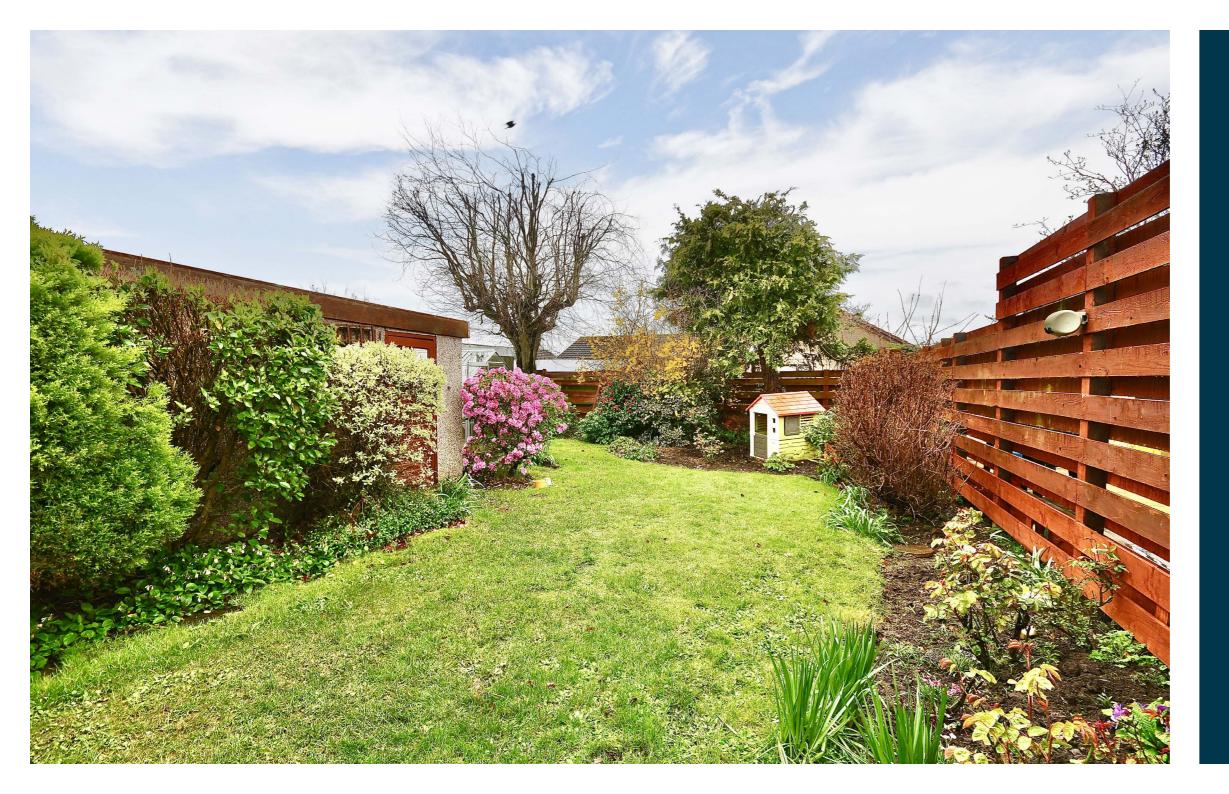

Externally there are gardens to the front with lawn, decorative shrub borders and a mature tree, and a monoblock driveway leads along the side to allow off road parking for a number of vehicles. There is a detached garage at the side and gated access into the fully enclosed rear garden, with a paved patio area, lawn, mature shrubs and trees and a greenhouse.