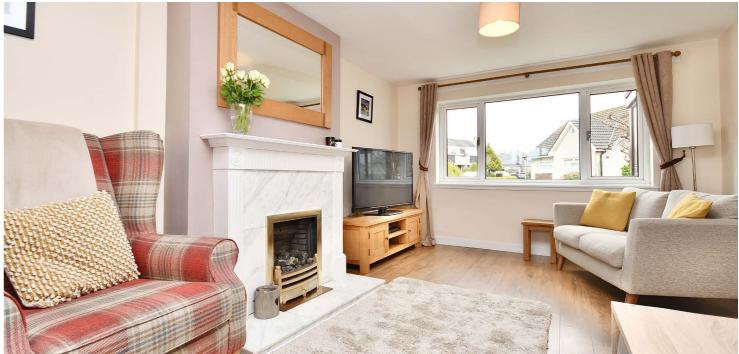

In more detail, the internal accommodation extends to an entrance porch, an inner hallway with stairs to the upper floor, a spacious lounge with a feature gas fireplace and fitted storage open plan into a dining area, which has sliding patio doors into a bright garden room, with a door to the rear garden, and a modern fitted kitchen with ample wall and base units. On the upper floor there is a luxury family bathroom suite, with a shower over the bath, storage and loft access of the landing, two large double bedrooms and a single bedroom with a fitted cupboard.