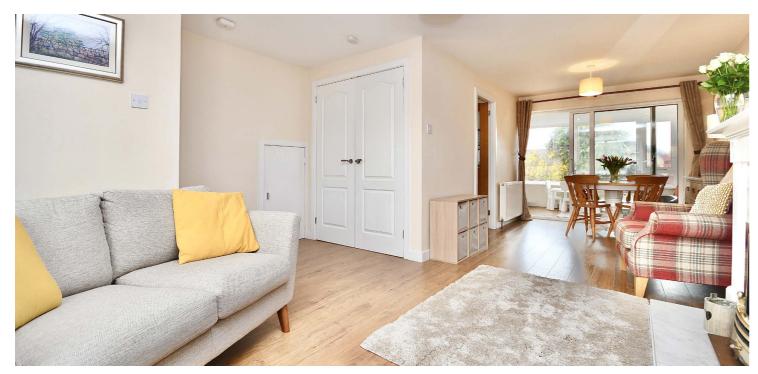

In more detail, the internal accommodation extends to an entrance porch, an inner hallway with stairs to the upper floor, a spacious lounge with a feature gas fireplace and fitted storage open plan into a dining area, which has sliding patio doors into a bright garden room, with a door to the rear garden, and a modern fitted kitchen with ample wall and base units. On the upper floor there is a luxury family bathroom suite, with a shower over the bath, storage and loft access of the landing, two large double bedrooms and a single bedroom with a fitted cupboard.