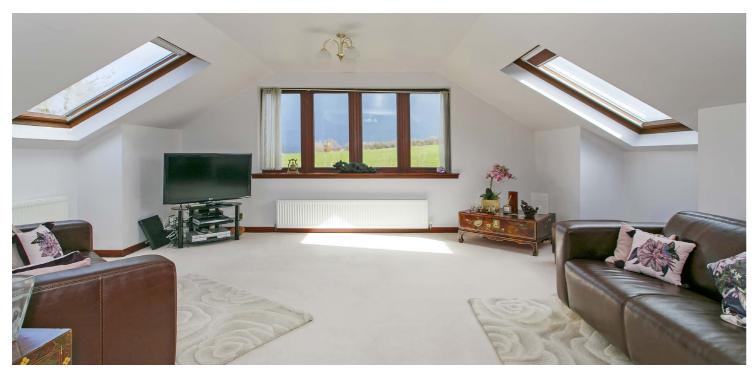

## 3 | PUBLIC ROOMS

A most impressive detached country home in an idyllic semi-rural location providing well presented and extensive accommodation suited to a range of purchasers.

Loudoun View is an impressive with extensive and flexible accommodation suited to a variety of potential purchasers. The current owner has invested considerably in the property creating a superb home with a stylish layout and generous south facing gardens.

The property is presented in good decorative order and together with well proportioned apartments further benefits from a large dining kitchen, quality sanitary ware, gas central heating and double glazing.

In summary the accommodation extends to, on the ground floor, an entrance hallway with wc and cloaks area off, dining room, conservatory, dining kitchen, sitting room, two double bedrooms with fitted wardrobes, four piece family bathroom, rear vestibule and ample storage. Upstairs there is a lounge/bedroom 4, study, shower room and further double bedroom.