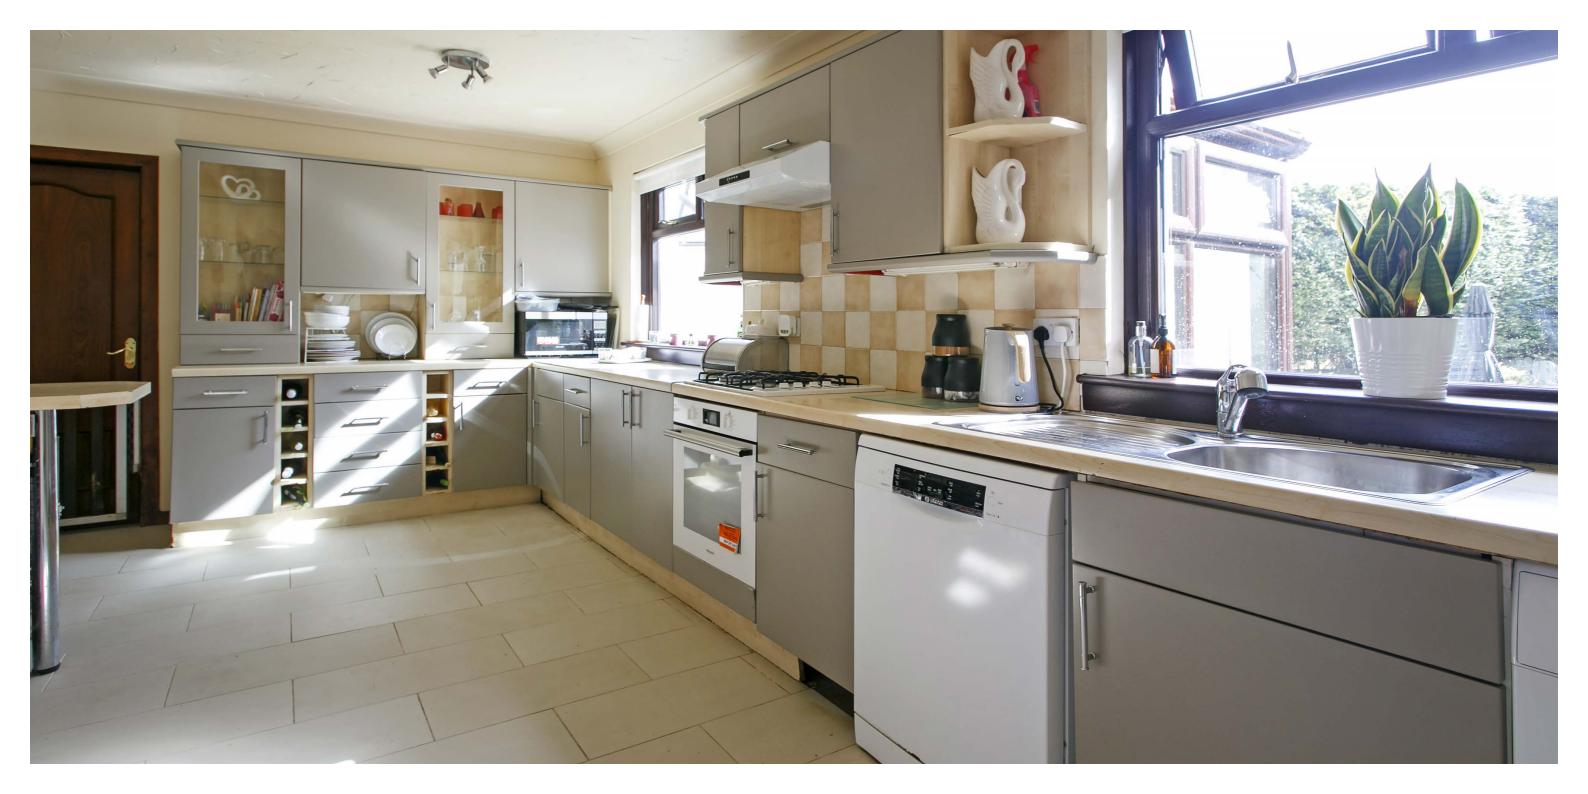

The property is presented in good decorative order and together with well proportioned apartments further benefits from a large dining kitchen, quality sanitary ware, gas central heating and double glazing.

In summary the accommodation extends to, on the ground floor, an entrance hallway with wc and cloaks area off, dining room, conservatory, dining kitchen, sitting room, two double bedrooms with fitted wardrobes, four piece family bathroom, rear vestibule and ample storage. Upstairs there is a lounge/bedroom 4, study, shower room and further double bedroom.