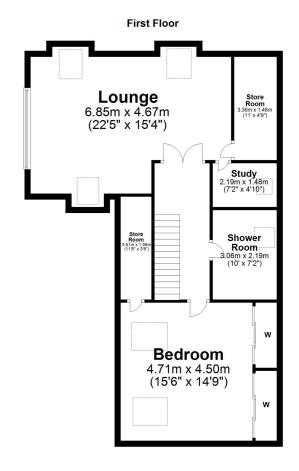

In summary the accommodation extends to, on the ground floor, an entrance hallway with wc and cloaks area off, dining room, conservatory, dining kitchen, sitting room, two double bedrooms with fitted wardrobes, four piece family bathroom, rear vestibule and ample storage. Upstairs there is a lounge/bedroom 4, study, shower room and further double bedroom.

TR1828 | Sat Nav: Loudoun Vlew, Gauchalland, By Galston For the full home report visit **www.corumproperty.co.uk** \* All measurements and distances are approximate Floorplans are for illustration purposes and may not be to scale.