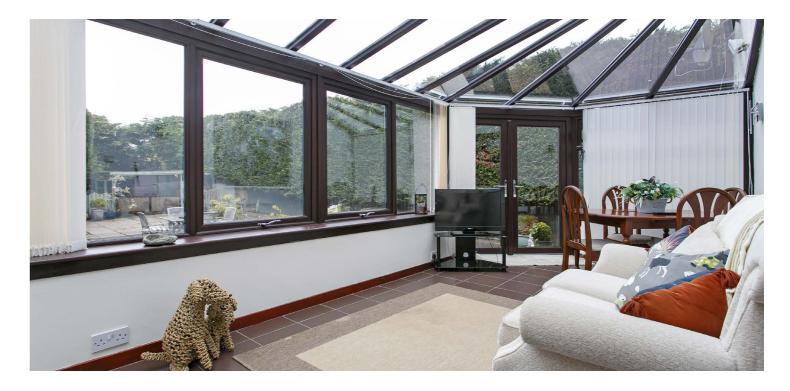

In summary the accommodation extends to, on the ground floor, an entrance hallway with wc and cloaks area off, dining room, conservatory, dining kitchen, sitting room, two double bedrooms with fitted wardrobes, four piece family bathroom, rear vestibule and ample storage. Upstairs there is a lounge/bedroom 4, study, shower room and further double bedroom.