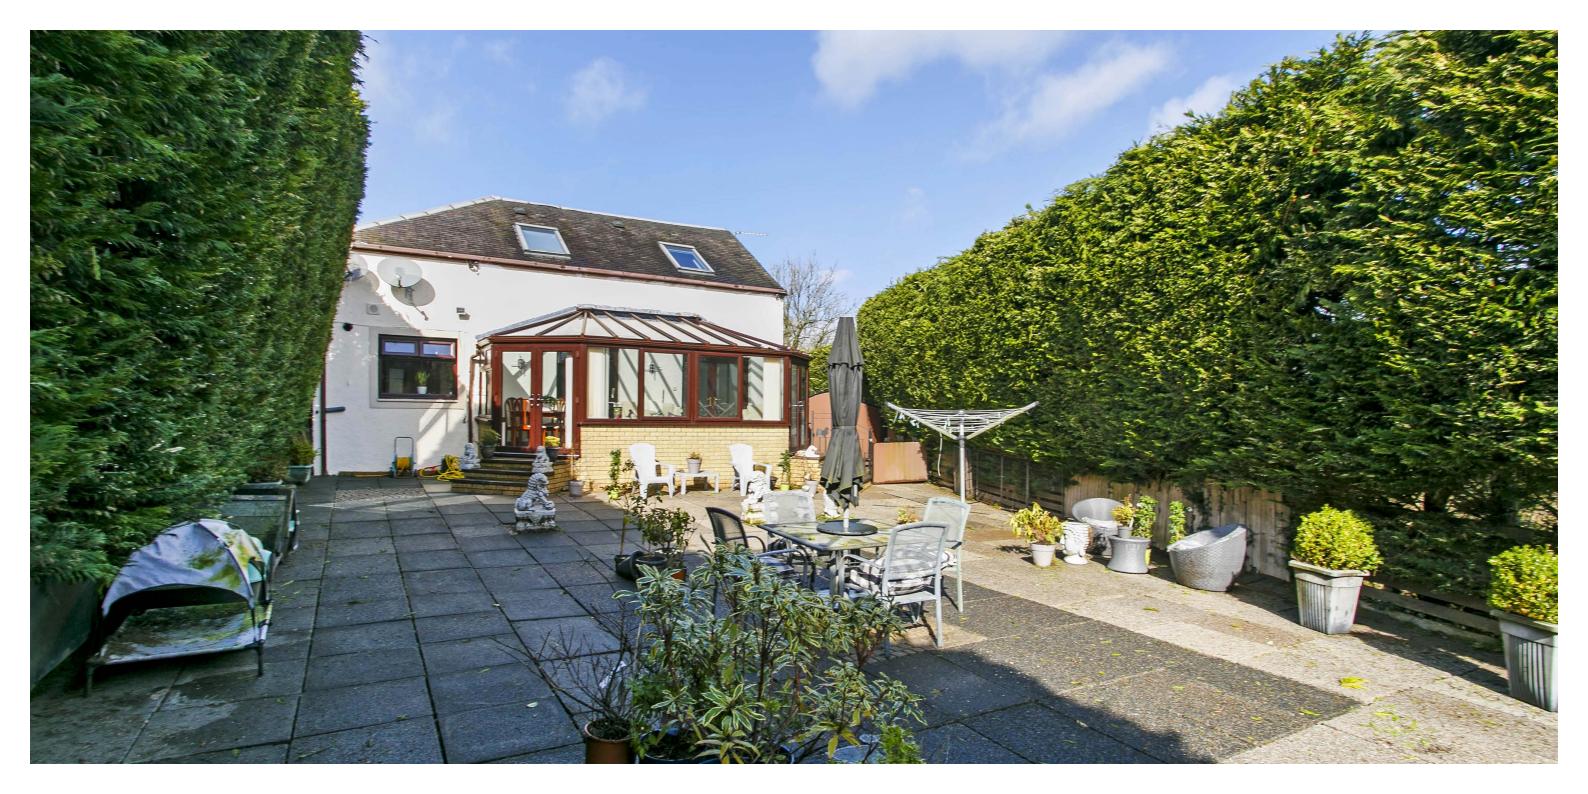

Externally to the front there is block paved parking. The rear garden is surrounded by hedging creating a high level of privacy which are laid to low maintenance with paving. To the rear there is a storage shed and wood store.

The property enjoys an idyllic semi-rural location with views of and surrounded by rolling Ayrshire farmland close to the village of Galston which provides a range of amenities including supermarket and retail shopping and both primary and secondary schooling. For the commuter both Ayr and Glasgow are easily accessible via the A77/M77.