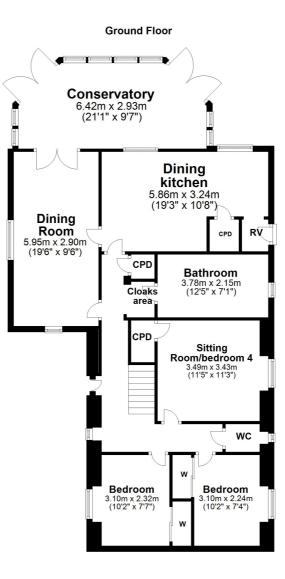

In summary the accommodation extends to, on the ground floor, an entrance hallway with wc and cloaks area off, dining room, conservatory, dining kitchen, sitting room, two double bedrooms with fitted wardrobes, four piece family bathroom, rear vestibule and ample storage. Upstairs there is a lounge/bedroom 4, study, shower room and further double bedroom.

TR1828 | Sat Nav: Loudoun Vlew, Gauchalland, By Galston For the full home report visit **www.corumproperty.co.uk** \* All measurements and distances are approximate Floorplans are for illustration purposes and may not be to scale.