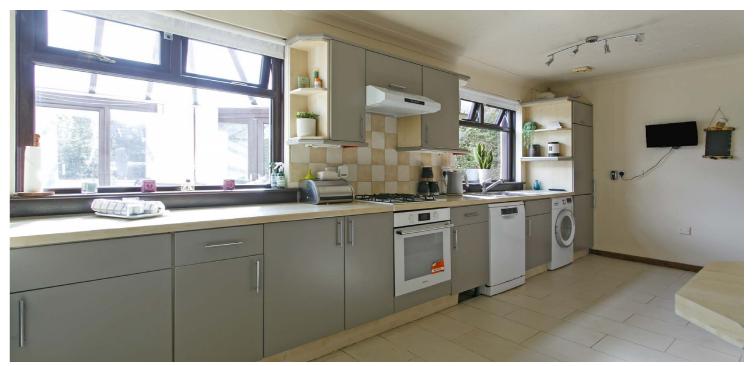

The property is presented in good decorative order and together with well proportioned apartments further benefits from a large dining kitchen, quality sanitary ware, gas central heating and double glazing.

In summary the accommodation extends to, on the ground floor, an entrance hallway with wc and cloaks area off, dining room, conservatory, dining kitchen, sitting room, two double bedrooms with fitted wardrobes, four piece family bathroom, rear vestibule and ample storage. Upstairs there is a lounge/bedroom 4, study, shower room and further double bedroom.