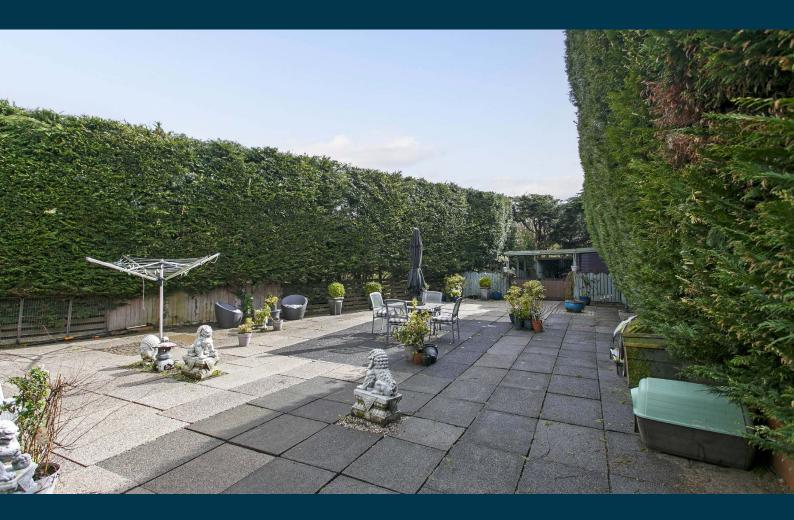

Externally to the front there is block paved parking. The rear garden is surrounded by hedging creating a high level of privacy which are laid to low maintenance with paving. To the rear there is a storage shed and wood store.