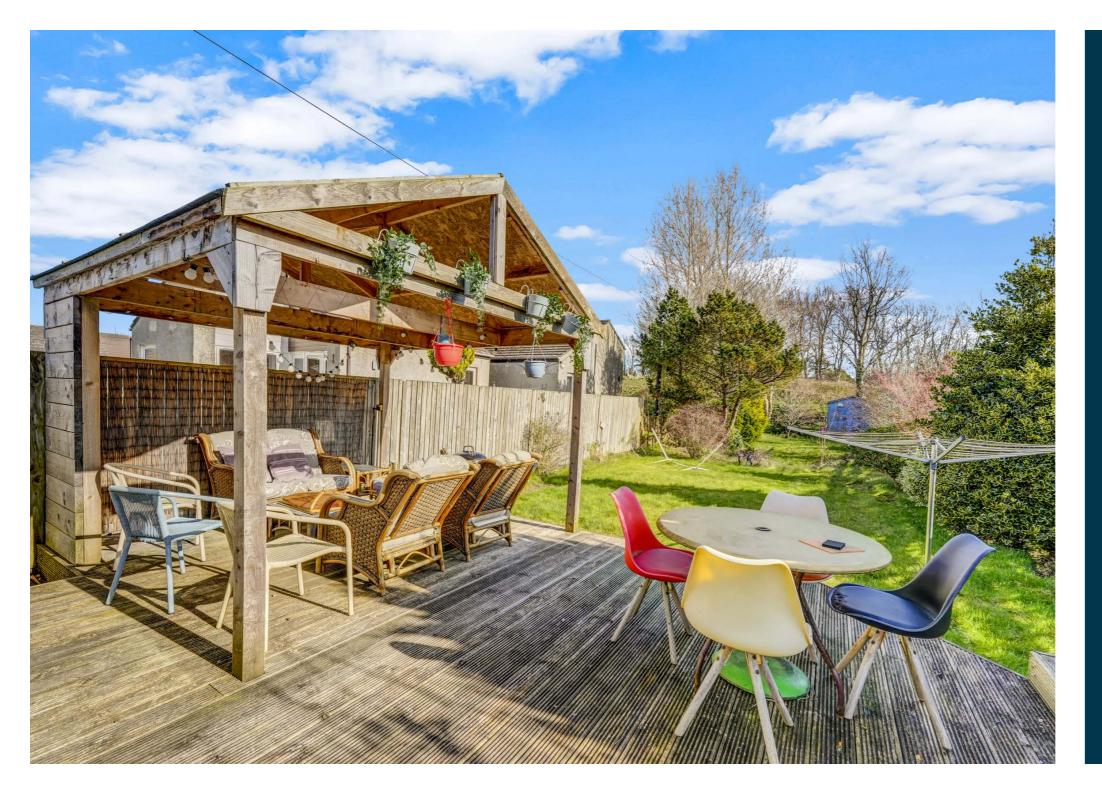

Externally there are well maintained gardens to the front with a driveway providing off street parking. To the rear there is a fully enclosed child/pet friendly garden which comprises an extensive lawn area complete with mature shrubs and trees, a timber garden shed, plus a generous timber deck with pergola - a perfect private place for outdoor entertaining and spring/summer BBQ's.