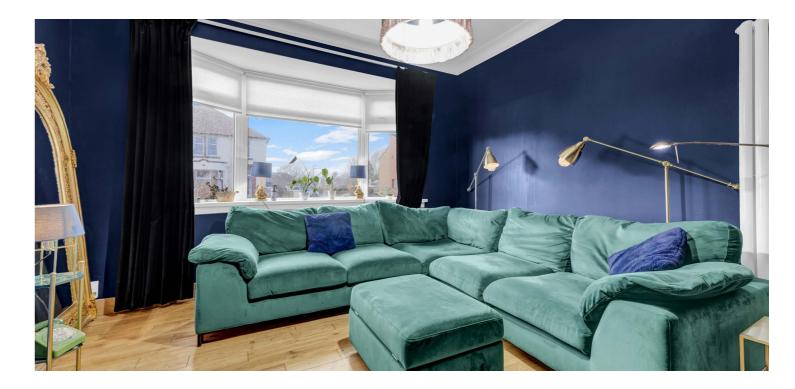

1250 square feet.

In summary, the property comprises an entrance vestibule, a reception hallway, a generous front facing formal lounge with feature log burning stove and bay window, a wonderful, bright, rear extension which is the focal point of this unique home - a modern fitted kitchen leading through to a dining room/family area with patio doors leading onto the rear garden. There is a separate utility and a modern shower room, as well as a generous master bedroom completing the ground floor accommodation.

Fresh, vibrant and stylish - this is a dream home to inspire any interior designer. The property is situated within a quiet cul-de-sac close to Troon town centre, beachfront and all local amenities. The accommodation is set over two levels, extending to around