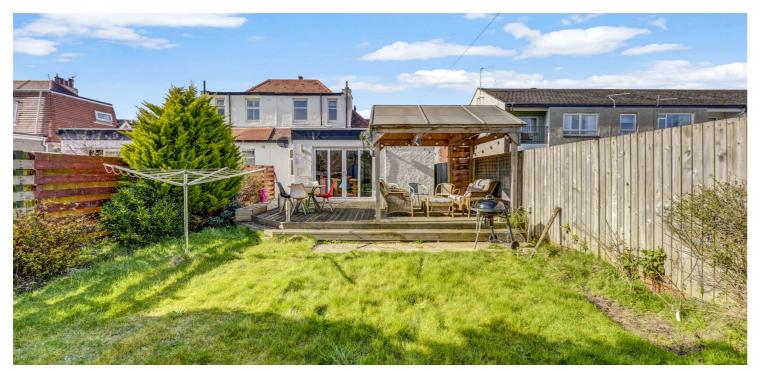

Externally there are well maintained gardens to the front with a driveway providing off street parking. To the rear there is a fully enclosed child/pet friendly garden which comprises an extensive lawn area complete with mature shrubs and trees, a timber garden shed, plus a generous timber deck with pergola - a perfect private place for outdoor entertaining and spring/summer BBQ's.