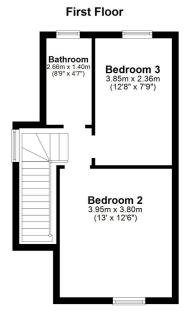

A beautiful, oak staircase rises to the first floor which has two double bedrooms and a modern family bathroom. The property is complete with gas central heating, double glazing and high quality floor coverings throughout.

TR1826 | Sat Nav: 12 Cavendish Place, Troon, KA10 6JG For the full home report visit **www.corumproperty.co.uk** \* All measurements and distances are approximate Floorplans are for illustration purposes and may not be to scale.