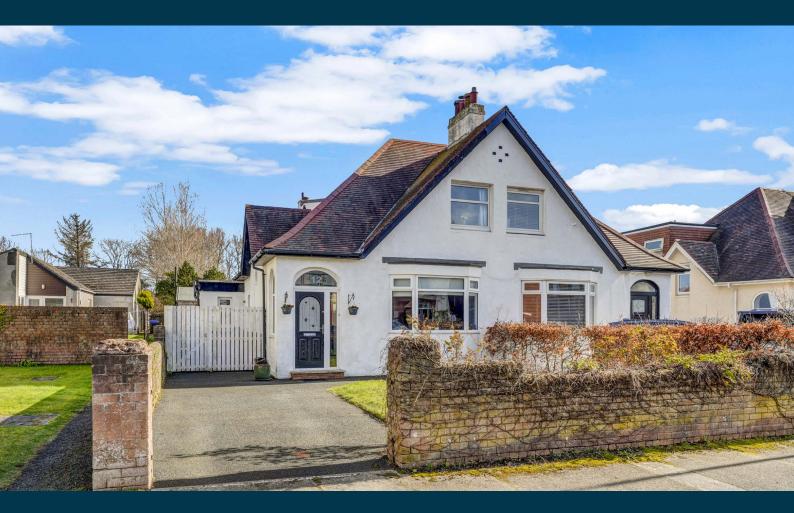

## **12 CAVENDISH PLACE** TROON

www.corumproperty.co.uk

## 3 | BEDROOMS 2 | BATHROOMS 2 | PUBLIC ROOMS

Number 12 Cavendish Place is an extended, three bedroom, traditional semi detached villa offering spacious and flexible living areas, open plan contemporary kitchen with family/dining area, elegant bedrooms and stylish bathrooms, occupying a large level plot with driveway and extensive rear gardens with large patio area.

Externally there are well maintained gardens to the front with a driveway providing off street parking. To the rear there is a fully enclosed child/pet friendly garden which comprises an extensive lawn area complete with mature shrubs and trees, a timber garden shed, plus a generous timber deck with pergola - a perfect private place for outdoor entertaining and spring/summer BBQ's.