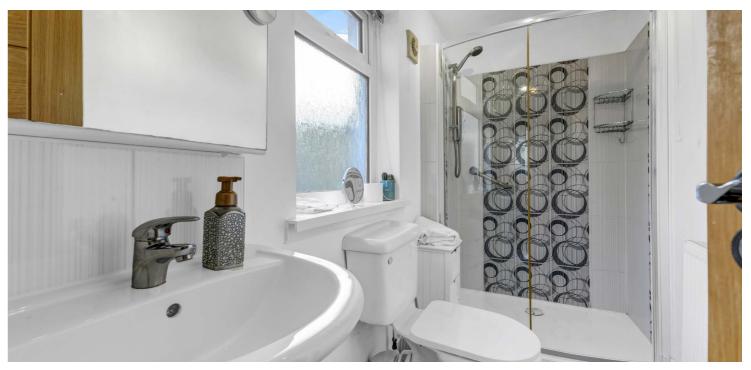

1250 square feet.

In summary, the property comprises an entrance vestibule, a reception hallway, a generous front facing formal lounge with feature log burning stove and bay window, a wonderful, bright, rear extension which is the focal point of this unique home - a modern fitted kitchen leading through to a dining room/family area with patio doors leading onto the rear garden. There is a separate utility and a modern shower room, as well as a generous master bedroom completing the ground floor accommodation.