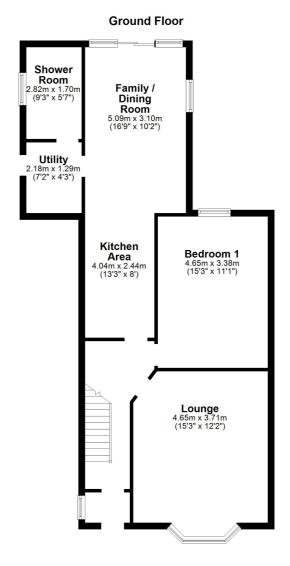

1250 square feet.

In summary, the property comprises an entrance vestibule, a reception hallway, a generous front facing formal lounge with feature log burning stove and bay window, a wonderful, bright, rear extension which is the focal point of this unique home - a modern fitted kitchen leading through to a dining room/family area with patio doors leading onto the rear garden. There is a separate utility and a modern shower room, as well as a generous master bedroom completing the ground floor accommodation.

TR1826 | Sat Nav: 12 Cavendish Place, Troon, KA10 6JG For the full home report visit **www.corumproperty.co.uk** \* All measurements and distances are approximate Floorplans are for illustration purposes and may not be to scale.