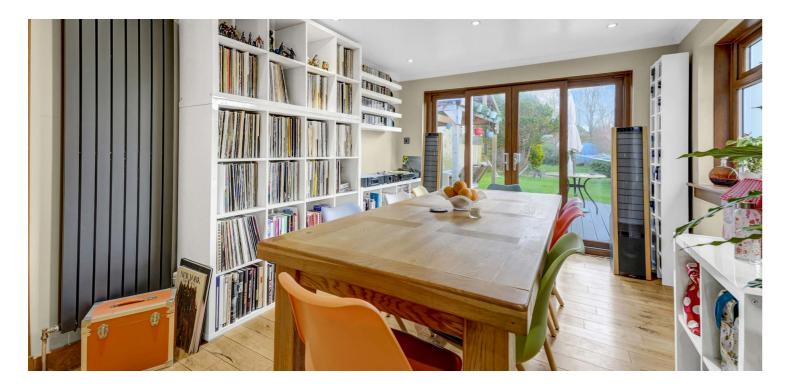

1250 square feet.

In summary, the property comprises an entrance vestibule, a reception hallway, a generous front facing formal lounge with feature log burning stove and bay window, a wonderful, bright, rear extension which is the focal point of this unique home - a modern fitted kitchen leading through to a dining room/family area with patio doors leading onto the rear garden. There is a separate utility and a modern shower room, as well as a generous master bedroom completing the ground floor accommodation.