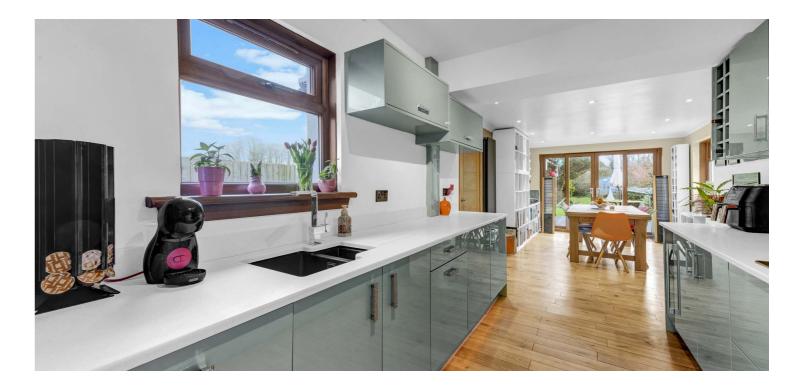

1250 square feet.

In summary, the property comprises an entrance vestibule, a reception hallway, a generous front facing formal lounge with feature log burning stove and bay window, a wonderful, bright, rear extension which is the focal point of this unique home - a modern fitted kitchen leading through to a dining room/family area with patio doors leading onto the rear garden. There is a separate utility and a modern shower room, as well as a generous master bedroom completing the ground floor accommodation.

Fresh, vibrant and stylish - this is a dream home to inspire any interior designer. The property is situated within a quiet cul-de-sac close to Troon town centre, beachfront and all local amenities. The accommodation is set over two levels, extending to around