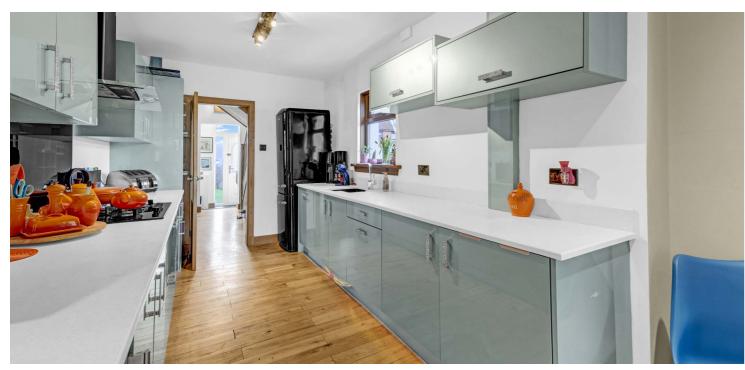

1250 square feet.

In summary, the property comprises an entrance vestibule, a reception hallway, a generous front facing formal lounge with feature log burning stove and bay window, a wonderful, bright, rear extension which is the focal point of this unique home - a modern fitted kitchen leading through to a dining room/family area with patio doors leading onto the rear garden. There is a separate utility and a modern shower room, as well as a generous master bedroom completing the ground floor accommodation.