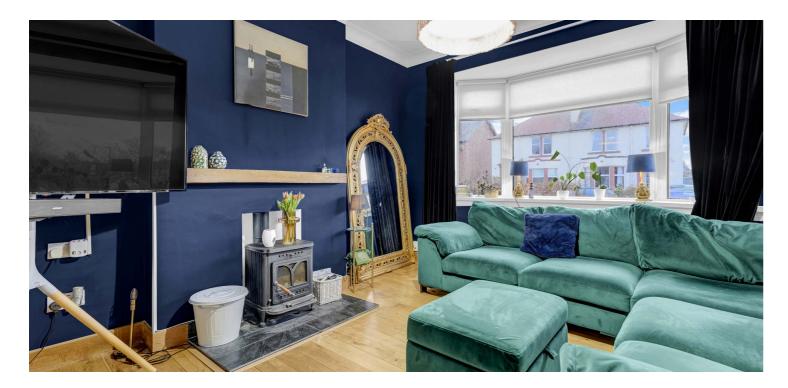

1250 square feet.

In summary, the property comprises an entrance vestibule, a reception hallway, a generous front facing formal lounge with feature log burning stove and bay window, a wonderful, bright, rear extension which is the focal point of this unique home - a modern fitted kitchen leading through to a dining room/family area with patio doors leading onto the rear garden. There is a separate utility and a modern shower room, as well as a generous master bedroom completing the ground floor accommodation.