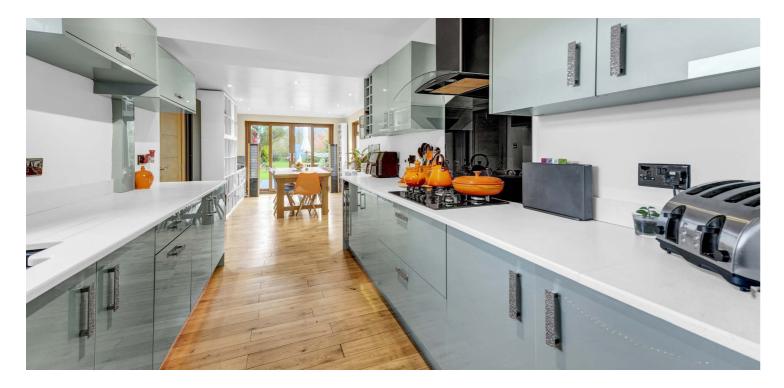

1250 square feet.

In summary, the property comprises an entrance vestibule, a reception hallway, a generous front facing formal lounge with feature log burning stove and bay window, a wonderful, bright, rear extension which is the focal point of this unique home - a modern fitted kitchen leading through to a dining room/family area with patio doors leading onto the rear garden. There is a separate utility and a modern shower room, as well as a generous master bedroom completing the ground floor accommodation.