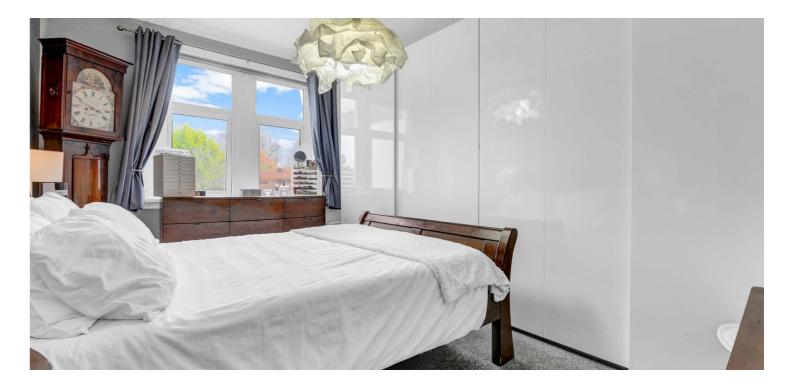

1250 square feet.

In summary, the property comprises an entrance vestibule, a reception hallway, a generous front facing formal lounge with feature log burning stove and bay window, a wonderful, bright, rear extension which is the focal point of this unique home - a modern fitted kitchen leading through to a dining room/family area with patio doors leading onto the rear garden. There is a separate utility and a modern shower room, as well as a generous master bedroom completing the ground floor accommodation.

A beautiful, oak staircase rises to the first floor which has two double bedrooms and a modern family bathroom. The property is complete with gas central heating, double glazing and high quality floor coverings throughout.