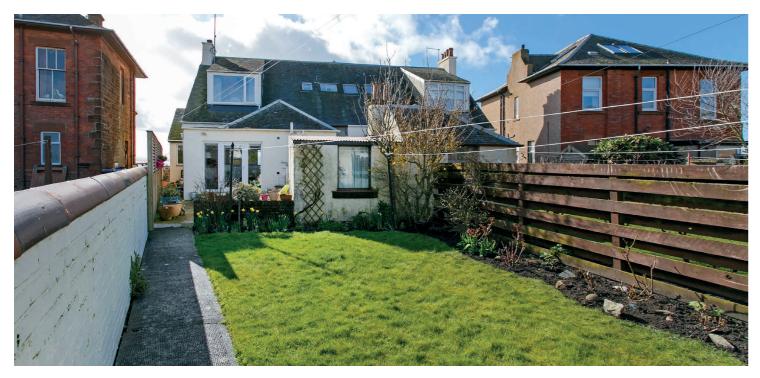

Externally the front garden has two areas of lawn with surrounding chipped and shrubbery borders and decorative pathway. The private rear garden is predominantly laid to lawn with shrubbery borders, patio area and garage accessed from the rear lane. In addition there is an external utility room with power and lighting and two adjacent stores.