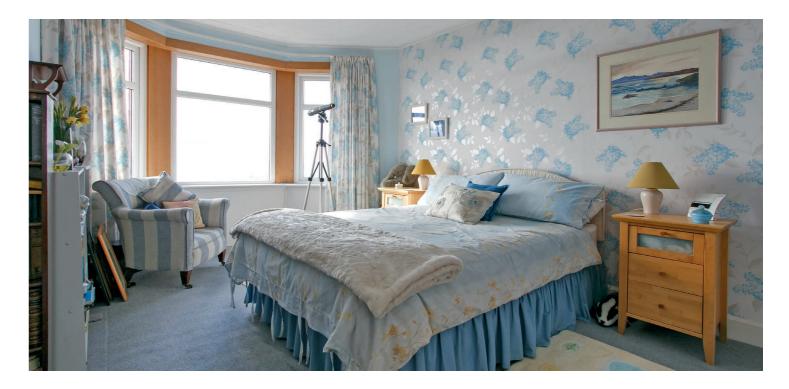

In summary the accommodation extends to, on the ground floor, an entrance hallway, reception hallway, front facing lounge with feature Limestone fireplace and living flame gas fire. This was originally two rooms and could be re-instated if preferred. Superb open plan kitchen/family/dining room (with doors to the rear garden) and a three piece bathroom. Upstairs there are three bedrooms and a two piece WC.