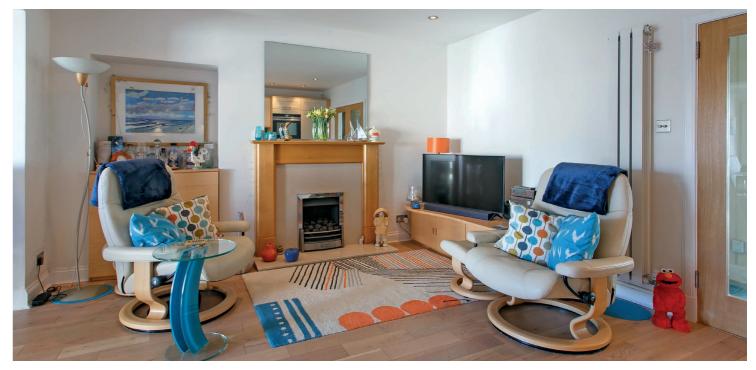

In summary the accommodation extends to, on the ground floor, an entrance hallway, reception hallway, front facing lounge with feature Limestone fireplace and living flame gas fire. This was originally two rooms and could be re-instated if preferred. Superb open plan kitchen/family/dining room (with doors to the rear garden) and a three piece bathroom. Upstairs there are three bedrooms and a two piece WC.