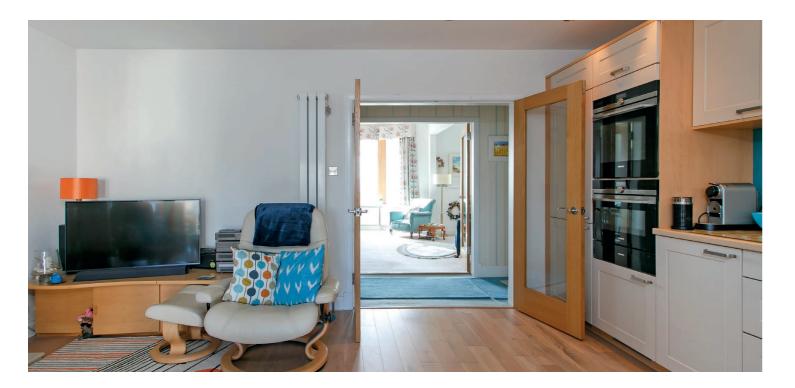

In summary the accommodation extends to, on the ground floor, an entrance hallway, reception hallway, front facing lounge with feature Limestone fireplace and living flame gas fire. This was originally two rooms and could be re-instated if preferred. Superb open plan kitchen/family/dining room (with doors to the rear garden) and a three piece bathroom. Upstairs there are three bedrooms and a two piece WC.