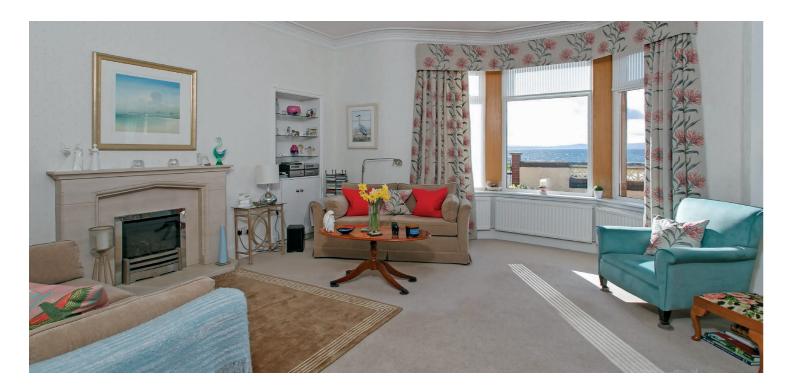

In summary the accommodation extends to, on the ground floor, an entrance hallway, reception hallway, front facing lounge with feature Limestone fireplace and living flame gas fire. This was originally two rooms and could be re-instated if preferred. Superb open plan kitchen/family/dining room (with doors to the rear garden) and a three piece bathroom. Upstairs there are three bedrooms and a two piece WC.