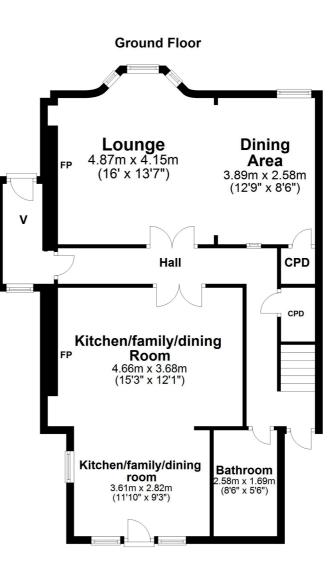

In summary the accommodation extends to, on the ground floor, an entrance hallway, reception hallway, front facing lounge with feature Limestone fireplace and living flame gas fire. This was originally two rooms and could be re-instated if preferred. Superb open plan kitchen/family/dining room (with doors to the rear garden) and a three piece bathroom. Upstairs there are three bedrooms and a two piece WC.

TR1822 | Sat Nav: 33 Titchfield Road, Troon, KA10 6AN For the full home report visit **www.corumproperty.co.uk** \* All measurements and distances are approximate Floorplans are for illustration purposes and may not be to scale.