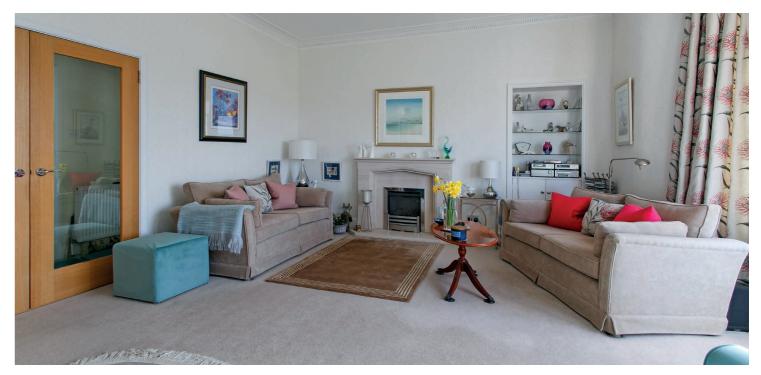

In summary the accommodation extends to, on the ground floor, an entrance hallway, reception hallway, front facing lounge with feature Limestone fireplace and living flame gas fire. This was originally two rooms and could be re-instated if preferred. Superb open plan kitchen/family/dining room (with doors to the rear garden) and a three piece bathroom. Upstairs there are three bedrooms and a two piece WC.