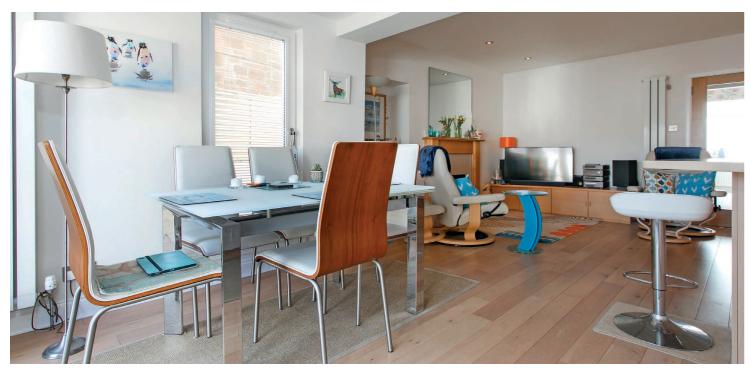

In summary the accommodation extends to, on the ground floor, an entrance hallway, reception hallway, front facing lounge with feature Limestone fireplace and living flame gas fire. This was originally two rooms and could be re-instated if preferred. Superb open plan kitchen/family/dining room (with doors to the rear garden) and a three piece bathroom. Upstairs there are three bedrooms and a two piece WC.