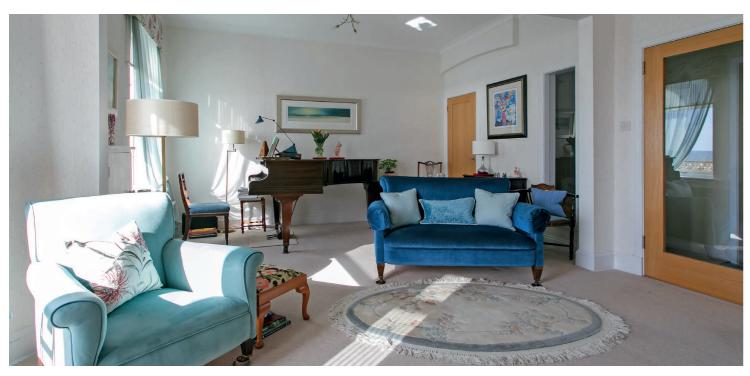

In summary the accommodation extends to, on the ground floor, an entrance hallway, reception hallway, front facing lounge with feature Limestone fireplace and living flame gas fire. This was originally two rooms and could be re-instated if preferred. Superb open plan kitchen/family/dining room (with doors to the rear garden) and a three piece bathroom. Upstairs there are three bedrooms and a two piece WC.