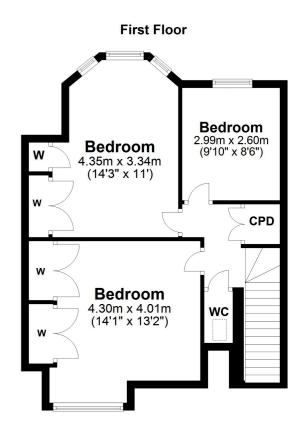

In summary the accommodation extends to, on the ground floor, an entrance hallway, reception hallway, front facing lounge with feature Limestone fireplace and living flame gas fire. This was originally two rooms and could be re-instated if preferred. Superb open plan kitchen/family/dining room (with doors to the rear garden) and a three piece bathroom. Upstairs there are three bedrooms and a two piece WC.

TR1822 | Sat Nav: 33 Titchfield Road, Troon, KA10 6AN For the full home report visit **www.corumproperty.co.uk** \* All measurements and distances are approximate Floorplans are for illustration purposes and may not be to scale.