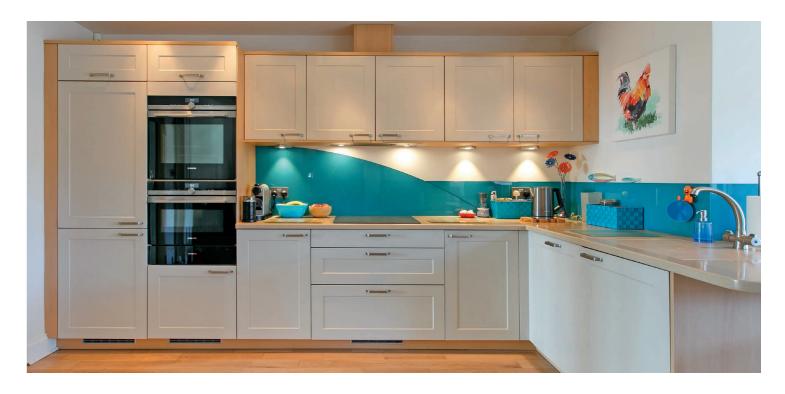

With well proportioned accommodation arranged over two levels, the property will suit a wide range of potential purchasers.

Features and benefits include a bespoke fitted kitchen by JS Geddes with integrated Siemens appliances, gas central heating with a 'Vaillant' boiler, double glazing, extensive cupboard and wardrobe space, quality doors and flooring including fresh carpets and neutral decoration. Planning permission has been approved to create an extended bathroom on the ground floor.

In summary the accommodation extends to, on the ground floor, an entrance hallway, reception hallway, front facing lounge with feature Limestone fireplace and living flame gas fire. This was originally two rooms and could be re-instated if preferred. Superb open plan kitchen/family/dining room (with doors to the rear garden) and a three piece bathroom. Upstairs there are three bedrooms and a two piece WC.