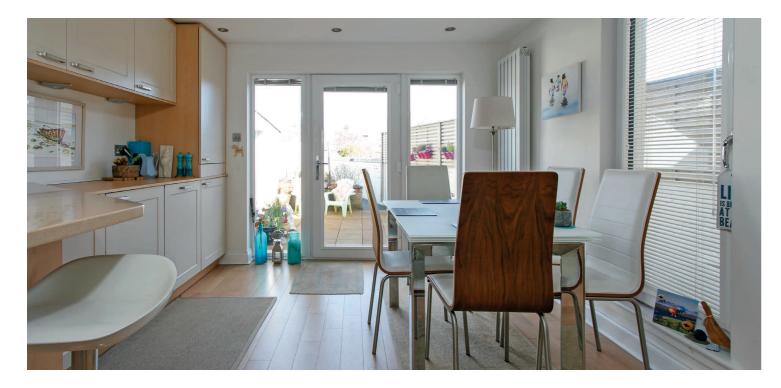

In summary the accommodation extends to, on the ground floor, an entrance hallway, reception hallway, front facing lounge with feature Limestone fireplace and living flame gas fire. This was originally two rooms and could be re-instated if preferred. Superb open plan kitchen/family/dining room (with doors to the rear garden) and a three piece bathroom. Upstairs there are three bedrooms and a two piece WC.

Externally the front garden has two areas of lawn with surrounding chipped and shrubbery borders and decorative pathway. The private rear garden is predominantly laid to lawn with shrubbery borders, patio area and garage accessed from the rear lane. In addition there is an external utility room with power and lighting and two adjacent stores.