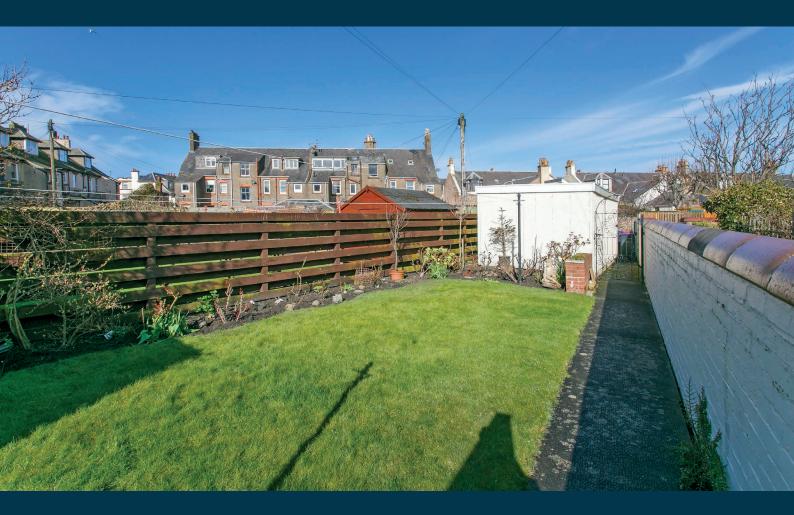

Externally the front garden has two areas of lawn with surrounding chipped and shrubbery borders and decorative pathway. The private rear garden is predominantly laid to lawn with shrubbery borders, patio area and garage accessed from the rear lane. In addition there is an external utility room with power and lighting and two adjacent stores.