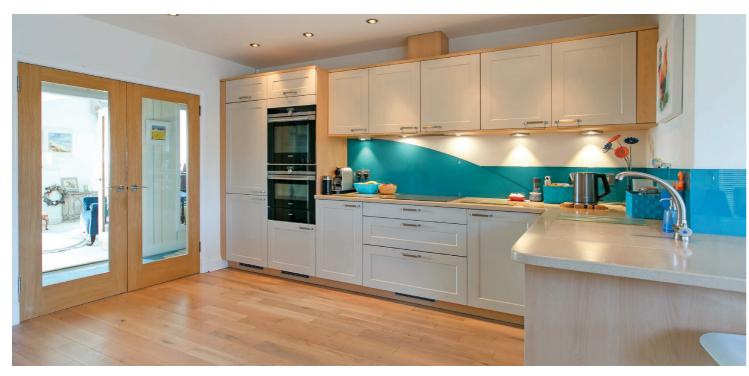

With well proportioned accommodation arranged over two levels, the property will suit a wide range of potential purchasers.

Features and benefits include a bespoke fitted kitchen by JS Geddes with integrated Siemens appliances, gas central heating with a 'Vaillant' boiler, double glazing, extensive cupboard and wardrobe space, quality doors and flooring including fresh carpets and neutral decoration. Planning permission has been approved to create an extended bathroom on the ground floor.

In summary the accommodation extends to, on the ground floor, an entrance hallway, reception hallway, front facing lounge with feature Limestone fireplace and living flame gas fire. This was originally two rooms and could be re-instated if preferred. Superb open plan kitchen/family/dining room (with doors to the rear garden) and a three piece bathroom. Upstairs there are three bedrooms and a two piece WC.