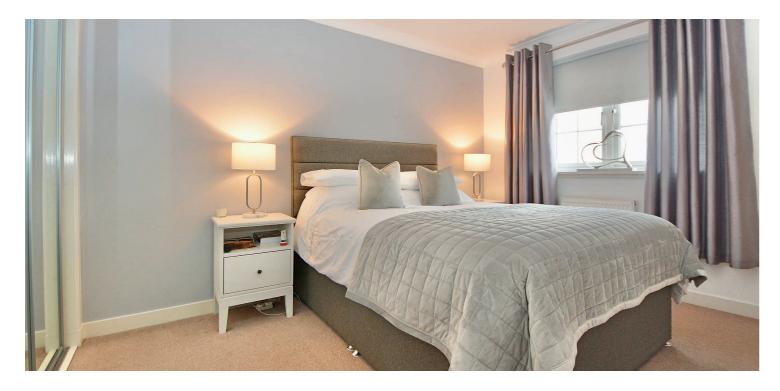

The kitchen has a suite of integrated appliances including a fridge/freezer and dishwasher with ample upper and lower storage units, mood lighting and breakfast bar. The lounge also has room for a dining area and comes complete with French doors and Parisian balcony. Both bedrooms benefit from built in sliding mirror wardrobes. The master bedroom has an en-suite shower room. The modern bathroom has a white three-piece bathroom suite.