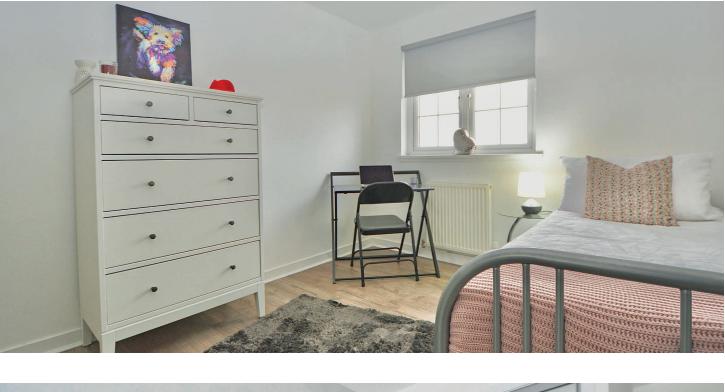

The property is entered via a security entry door system, a well-maintained close with stairs leading up to the top floor. Internally there is a welcoming reception hallway with a storage cupboard and utility, which is plumbed for a washing machine and has space for a tumble drier. Access to the partially floored attic is via a loft ladder in the reception hall. The front facing, bright and spacious, open plan kitchen/lounge is a wonderful space to relax in.

Other benefits include gas central heating, double glazing, off street parking to the rear, well maintained communal garden grounds, and all within walking distance to all local amenities.

Bedroom 2 2.70m (8'10") x 5.00m (16'5") max W Utility Kitchen/ Dining/ Lounge 7.51m (24'8") max x 4.83m (15'10") max