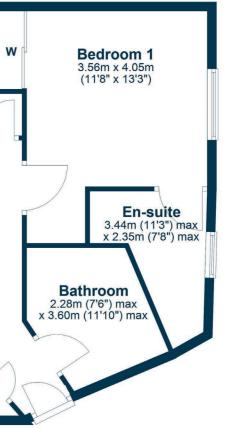

Other benefits include gas central heating, double glazing, off street parking to the rear, well maintained communal garden grounds, and all within walking distance to all local amenities.

Bedroom 2 2.70m (8'10") x 5.00m (16'5") max W Utility Kitchen/ Dining/ Lounge 7.51m (24'8") max x 4.83m (15'10") max

## **Ground Floor**

TR1824 | Sat Nav: 25 Weavers Wynd, Irvine, KA12 0NZ For the full home report visit **www.corumproperty.co.uk** \* All measurements and distances are approximate Floorplans are for illustration purposes and may not be to scale.