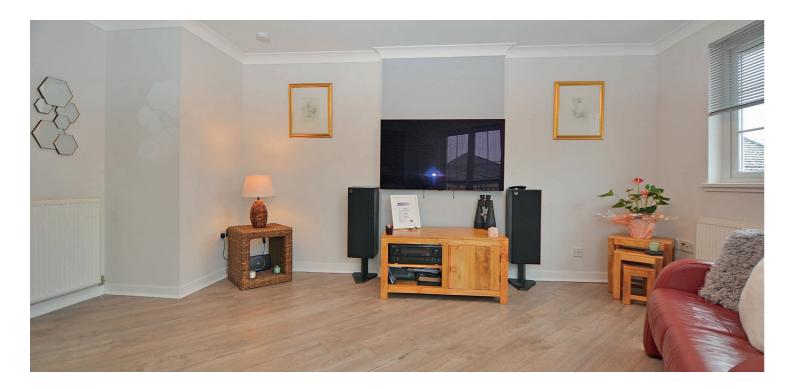

The property is entered via a security entry door system, a well-maintained close with stairs leading up to the top floor. Internally there is a welcoming reception hallway with a storage cupboard and utility, which is plumbed for a washing machine and has space for a tumble drier. Access to the partially floored attic is via a loft ladder in the reception hall. The front facing, bright and spacious, open plan kitchen/lounge is a wonderful space to relax in.

The kitchen has a suite of integrated appliances including a fridge/freezer and dishwasher with ample upper and lower storage units, mood lighting and breakfast bar. The lounge also has room for a dining area and comes complete with French doors and Parisian balcony. Both bedrooms benefit from built in sliding mirror wardrobes. The master bedroom has an en-suite shower room. The modern bathroom has a white three-piece bathroom suite.