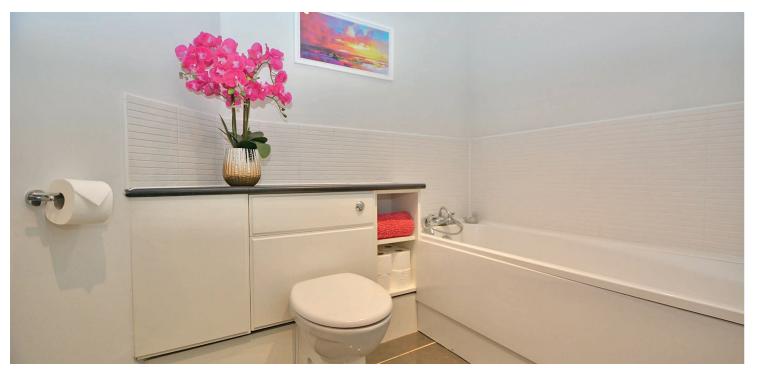

The kitchen has a suite of integrated appliances including a fridge/freezer and dishwasher with ample upper and lower storage units, mood lighting and breakfast bar. The lounge also has room for a dining area and comes complete with French doors and Parisian balcony. Both bedrooms benefit from built in sliding mirror wardrobes. The master bedroom has an en-suite shower room. The modern bathroom has a white three-piece bathroom suite.