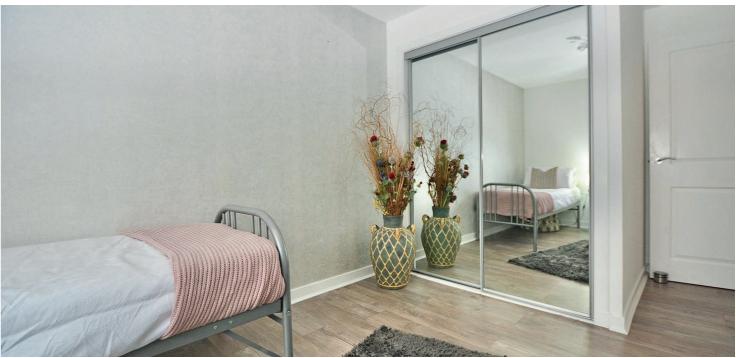

The kitchen has a suite of integrated appliances including a fridge/freezer and dishwasher with ample upper and lower storage units, mood lighting and breakfast bar. The lounge also has room for a dining area and comes complete with French doors and Parisian balcony. Both bedrooms benefit from built in sliding mirror wardrobes. The master bedroom has an en-suite shower room. The modern bathroom has a white three-piece bathroom suite.