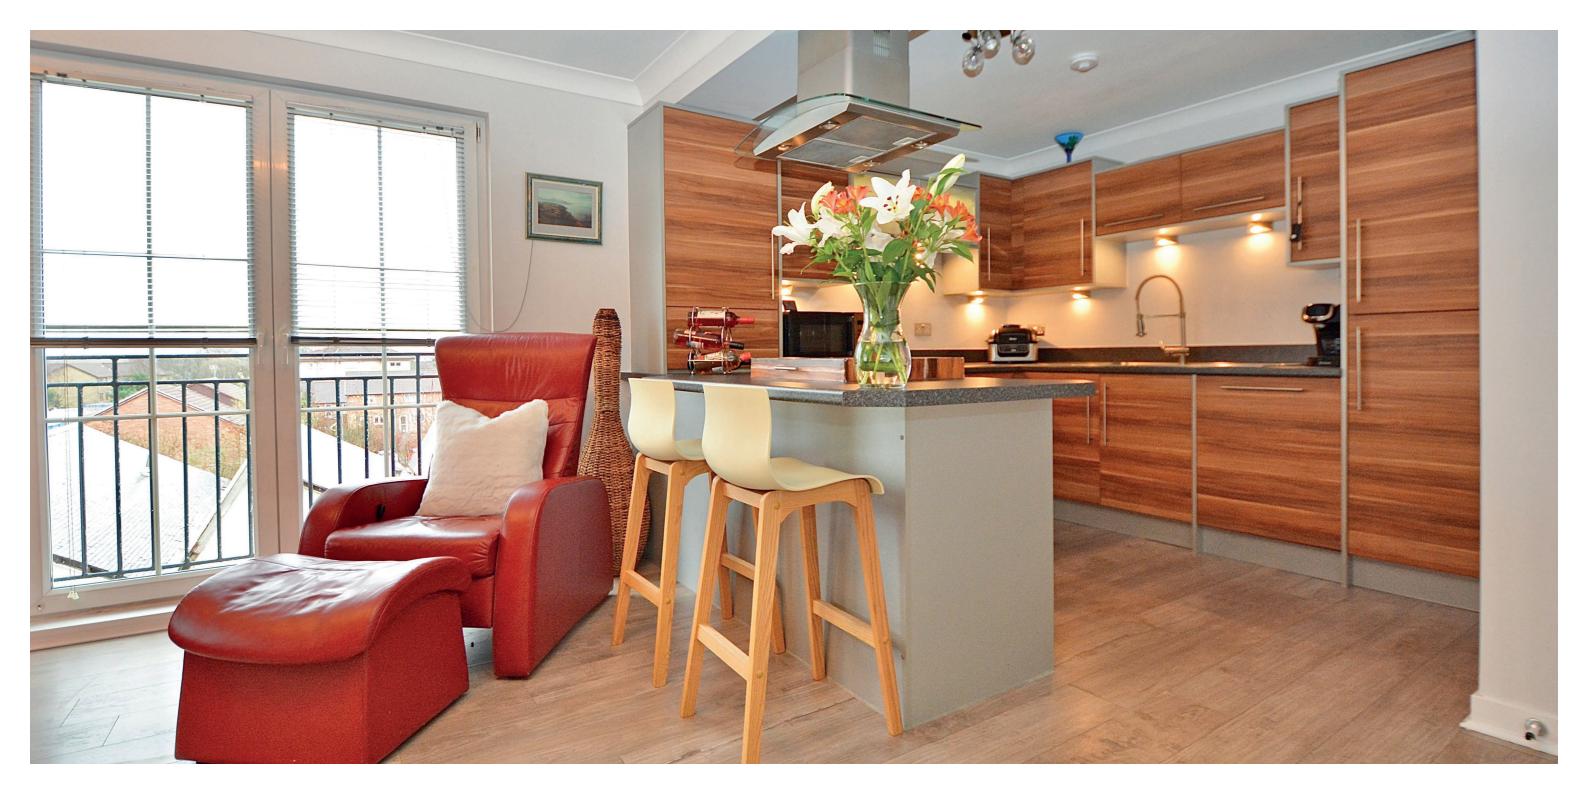

The property is entered via a security entry door system, a well-maintained close with stairs leading up to the top floor. Internally there is a welcoming reception hallway with a storage cupboard and utility, which is plumbed for a washing machine and has space for a tumble drier. Access to the partially floored attic is via a loft ladder in the reception hall. The front facing, bright and spacious, open plan kitchen/lounge is a wonderful space to relax in.

The kitchen has a suite of integrated appliances including a fridge/freezer and dishwasher with ample upper and lower storage units, mood lighting and breakfast bar. The lounge also has room for a dining area and comes complete with French doors and Parisian balcony. Both bedrooms benefit from built in sliding mirror wardrobes. The master bedroom has an en-suite shower room. The modern bathroom has a white three-piece bathroom suite.

Other benefits include gas central heating, double glazing, off street parking to the rear, well maintained communal garden grounds, and all within walking distance to all local amenities.

Bedroom 2 2.70m (8'10") x 5.00m (16'5") max W Utility Kitchen/ Dining/ Lounge 7.51m (24'8") max x 4.83m (15'10") max