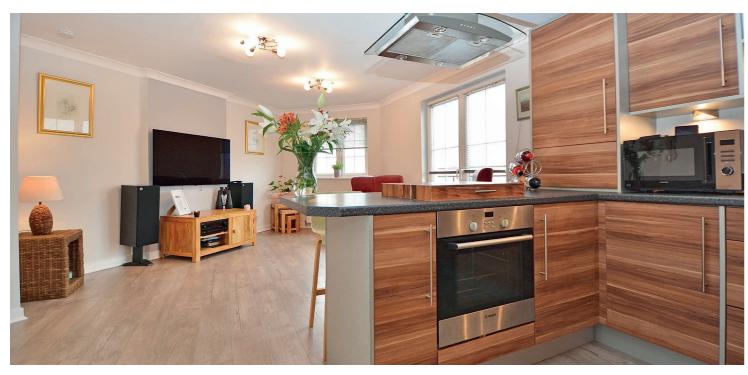

The kitchen has a suite of integrated appliances including a fridge/freezer and dishwasher with ample upper and lower storage units, mood lighting and breakfast bar. The lounge also has room for a dining area and comes complete with French doors and Parisian balcony. Both bedrooms benefit from built in sliding mirror wardrobes. The master bedroom has an en-suite shower room. The modern bathroom has a white three-piece bathroom suite.