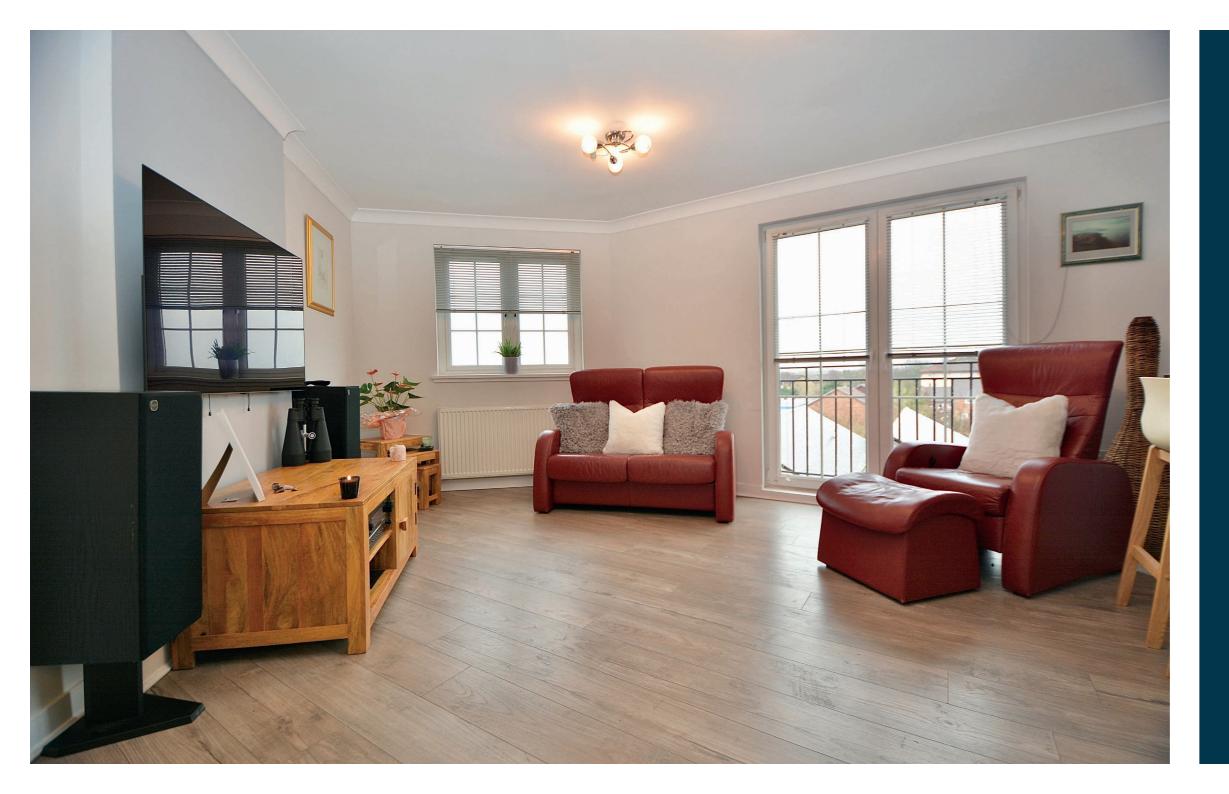

The property is entered via a security entry door system, a well-maintained close with stairs leading up to the top floor. Internally there is a welcoming reception hallway with a storage cupboard and utility, which is plumbed for a washing machine and has space for a tumble drier. Access to the partially floored attic is via a loft ladder in the reception hall. The front facing, bright and spacious, open plan kitchen/lounge is a wonderful space to relax in.

The kitchen has a suite of integrated appliances including a fridge/freezer and dishwasher with ample upper and lower storage units, mood lighting and breakfast bar. The lounge also has room for a dining area and comes complete with French doors and Parisian balcony. Both bedrooms benefit from built in sliding mirror wardrobes. The master bedroom has an en-suite shower room. The modern bathroom has a white three-piece bathroom suite.