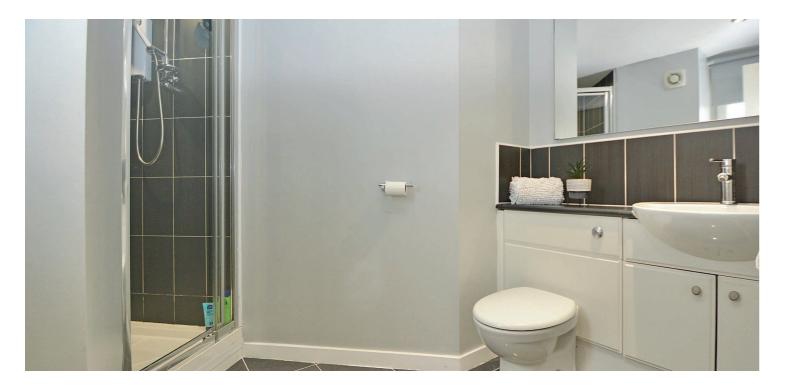

The kitchen has a suite of integrated appliances including a fridge/freezer and dishwasher with ample upper and lower storage units, mood lighting and breakfast bar. The lounge also has room for a dining area and comes complete with French doors and Parisian balcony. Both bedrooms benefit from built in sliding mirror wardrobes. The master bedroom has an en-suite shower room. The modern bathroom has a white three-piece bathroom suite.