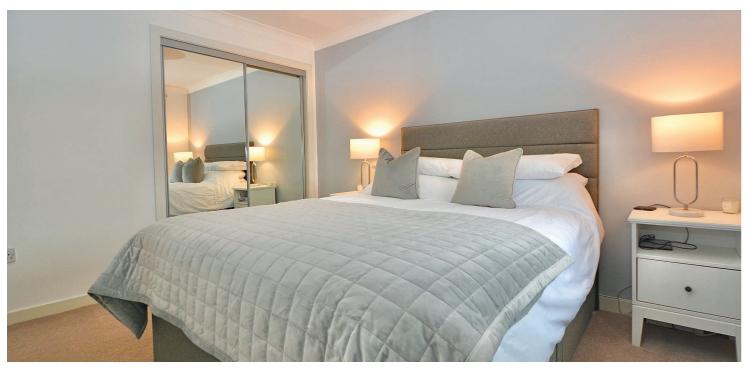

The kitchen has a suite of integrated appliances including a fridge/freezer and dishwasher with ample upper and lower storage units, mood lighting and breakfast bar. The lounge also has room for a dining area and comes complete with French doors and Parisian balcony. Both bedrooms benefit from built in sliding mirror wardrobes. The master bedroom has an en-suite shower room. The modern bathroom has a white three-piece bathroom suite.

Other benefits include gas central heating, double glazing, off street parking to the rear, well maintained communal garden grounds, and all within walking distance to all local amenities.

Bedroom 2 2.70m (8'10") x 5.00m (16'5") max W Utility Kitchen/ Dining/ Lounge 7.51m (24'8") max x 4.83m (15'10") max