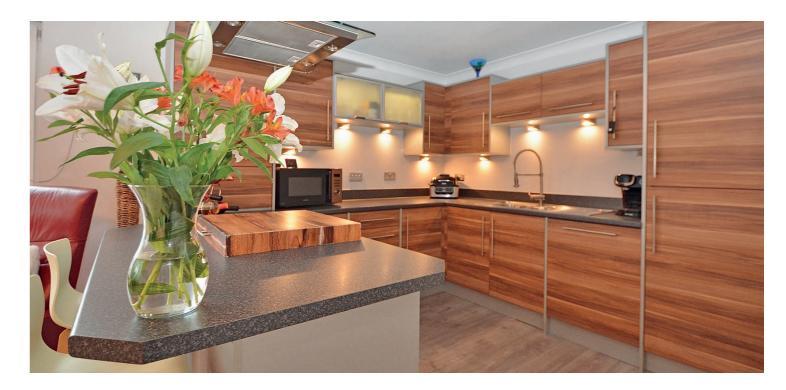

The property is entered via a security entry door system, a well-maintained close with stairs leading up to the top floor. Internally there is a welcoming reception hallway with a storage cupboard and utility, which is plumbed for a washing machine and has space for a tumble drier. Access to the partially floored attic is via a loft ladder in the reception hall. The front facing, bright and spacious, open plan kitchen/lounge is a wonderful space to relax in.

The kitchen has a suite of integrated appliances including a fridge/freezer and dishwasher with ample upper and lower storage units, mood lighting and breakfast bar. The lounge also has room for a dining area and comes complete with French doors and Parisian balcony. Both bedrooms benefit from built in sliding mirror wardrobes. The master bedroom has an en-suite shower room. The modern bathroom has a white three-piece bathroom suite.