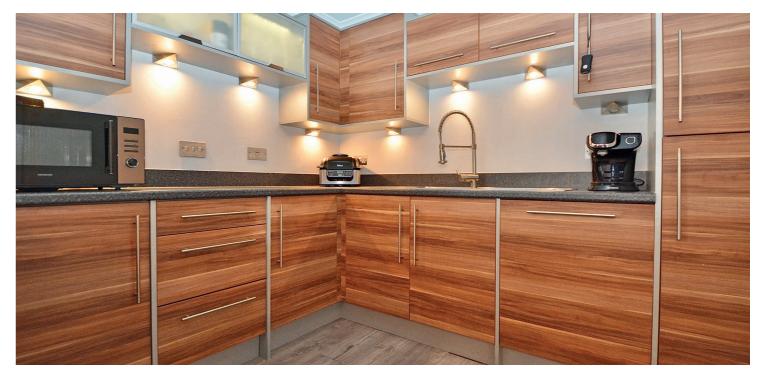

The kitchen has a suite of integrated appliances including a fridge/freezer and dishwasher with ample upper and lower storage units, mood lighting and breakfast bar. The lounge also has room for a dining area and comes complete with French doors and Parisian balcony. Both bedrooms benefit from built in sliding mirror wardrobes. The master bedroom has an en-suite shower room. The modern bathroom has a white three-piece bathroom suite.