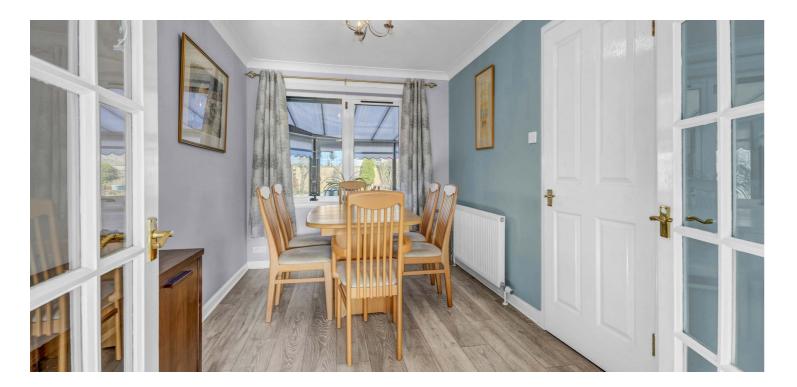

To the other side of the hall is a large lounge leading to a formal dining room and through to a modern designer kitchen with central Island and a suite of integral, fitted appliances. To the rear of the kitchen is a light and spacious conservatory overlooking the rear garden.