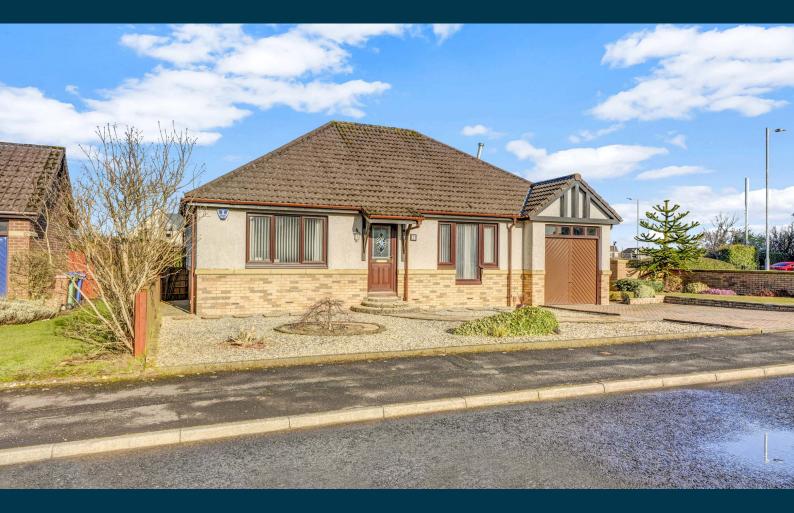

## 2 MILTON CRESCENT TROON

www.corumproperty.co.uk

- 3 | BEDROOMS
- 2 | BATHROOMS

## 3 | PUBLIC ROOMS

A modern, immaculate, three bedroom detached bungalow in a much sought-after residential estate, yet is still convenient to local amenities and within easy reach of Troon town centre.

Surrounding the property is a low maintenance garden with a double monoblock driveway and single garage. To the rear is a generous patio, landscaped garden with greenhouse and shed.

The property further benefits from neutrally decorated rooms, double glazing, gas central heating, cavity wall insulation and a large partly floored attic.

Milton Crescent is a modern development by MacTaggart and Mickel located off Deveron Road and within close proximity to a wide range of local amenities including schooling, shops and pharmacy. Troon town centre is around one mile distant and offers a comprehensive range of amenities and recreational facilities. For the commuter there are excellent road and rail links to Glasgow and surrounding areas.