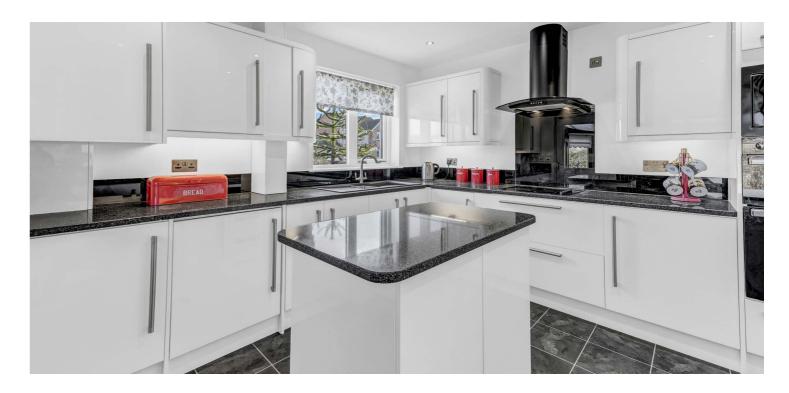

To the other side of the hall is a large lounge leading to a formal dining room and through to a modern designer kitchen with central Island and a suite of integral, fitted appliances. To the rear of the kitchen is a light and spacious conservatory overlooking the rear garden.