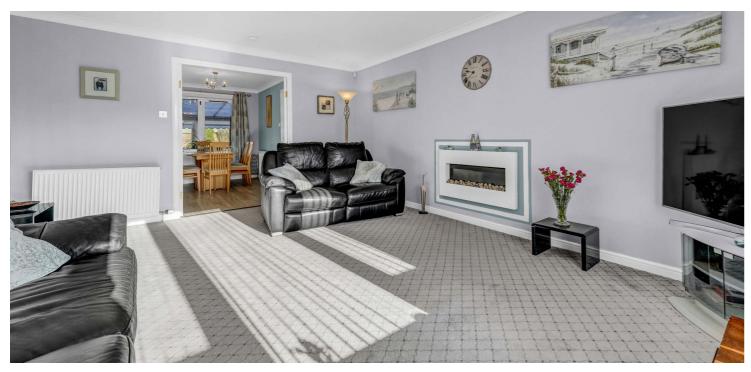

To the other side of the hall is a large lounge leading to a formal dining room and through to a modern designer kitchen with central Island and a suite of integral, fitted appliances. To the rear of the kitchen is a light and spacious conservatory overlooking the rear garden.