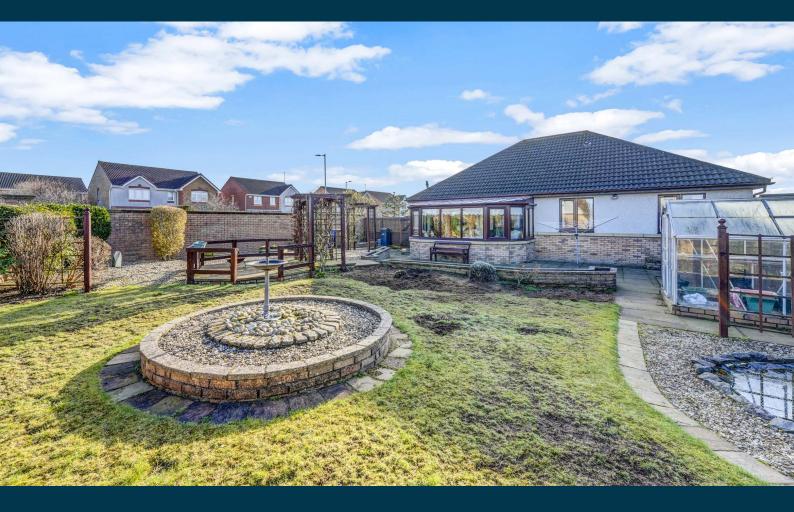

Surrounding the property is a low maintenance garden with a double monoblock driveway and single garage. To the rear is a generous patio, landscaped garden with greenhouse and shed.

The property further benefits from neutrally decorated rooms, double glazing, gas central heating, cavity wall insulation and a large partly floored attic.