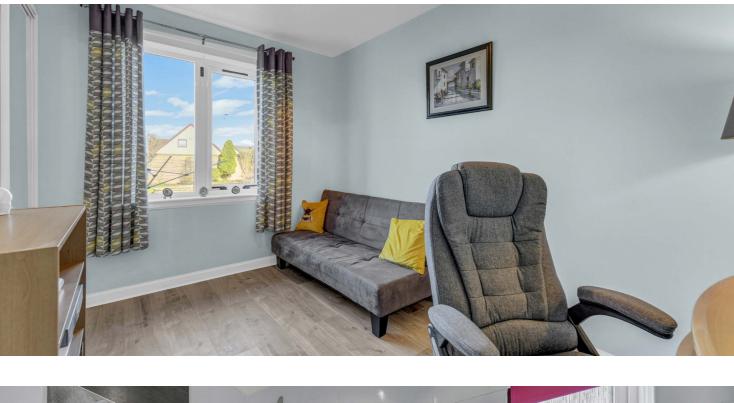

To the other side of the hall is a large lounge leading to a formal dining room and through to a modern designer kitchen with central Island and a suite of integral, fitted appliances. To the rear of the kitchen is a light and spacious conservatory overlooking the rear garden.