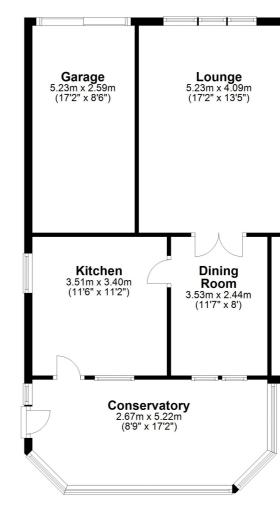

Number 2 Milton Crescent comprises of an entrance hall leading to three double bedrooms, all with fitted wardrobes. The master bedroom has an upgraded en-suite.

At the end of the hall there is a modern, upgraded, five piece suite bathroom and, within the hall, two good size storage cupboards.

To the other side of the hall is a large lounge leading to a formal dining room and through to a modern designer kitchen with central Island and a suite of integral, fitted appliances. To the rear of the kitchen is a light and spacious conservatory overlooking the rear garden.

TR1819 | Sat Nav: 2 Milton Crescent, Troon, KA10 7LS For the full home report visit **www.corumproperty.co.uk** \* All measurements and distances are approximate Floorplans are for illustration purposes and may not be to scale.