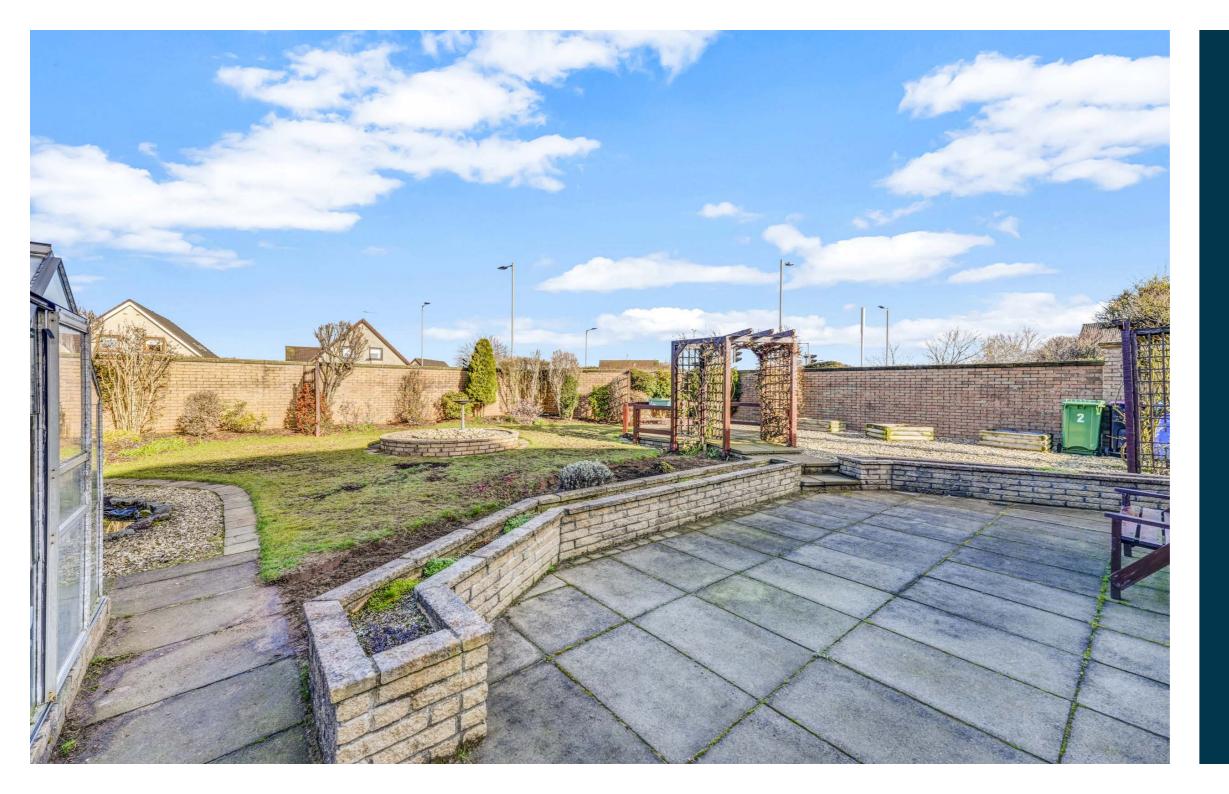

Surrounding the property is a low maintenance garden with a double monoblock driveway and single garage. To the rear is a generous patio, landscaped garden with greenhouse and shed.

The property further benefits from neutrally decorated rooms, double glazing, gas central heating, cavity wall insulation and a large partly floored attic.