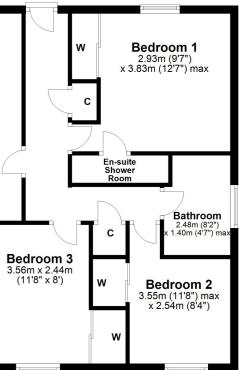

Number 2 Milton Crescent comprises of an entrance hall leading to three double bedrooms, all with fitted wardrobes. The master bedroom has an upgraded en-suite.

At the end of the hall there is a modern, upgraded, five piece suite bathroom and, within the hall, two good size storage cupboards.

TR1819 | Sat Nav: 2 Milton Crescent, Troon, KA10 7LS For the full home report visit **www.corumproperty.co.uk** \* All measurements and distances are approximate Floorplans are for illustration purposes and may not be to scale.