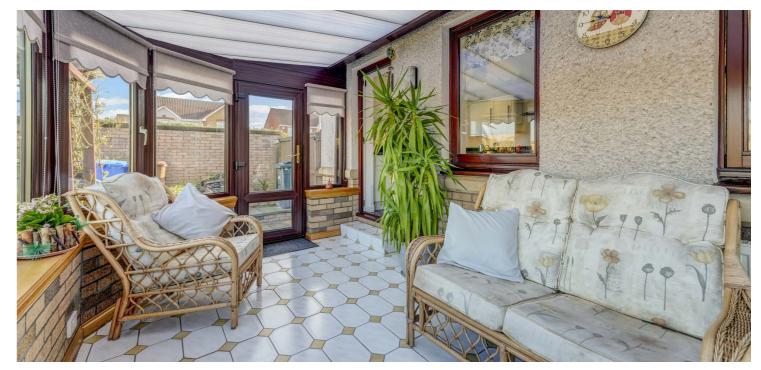

To the other side of the hall is a large lounge leading to a formal dining room and through to a modern designer kitchen with central Island and a suite of integral, fitted appliances. To the rear of the kitchen is a light and spacious conservatory overlooking the rear garden.