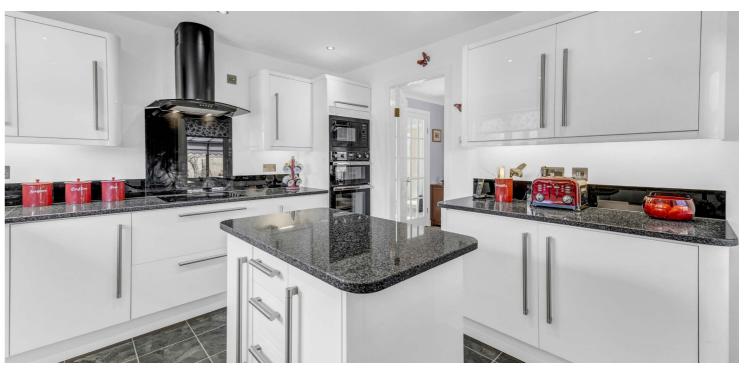

To the other side of the hall is a large lounge leading to a formal dining room and through to a modern designer kitchen with central Island and a suite of integral, fitted appliances. To the rear of the kitchen is a light and spacious conservatory overlooking the rear garden.