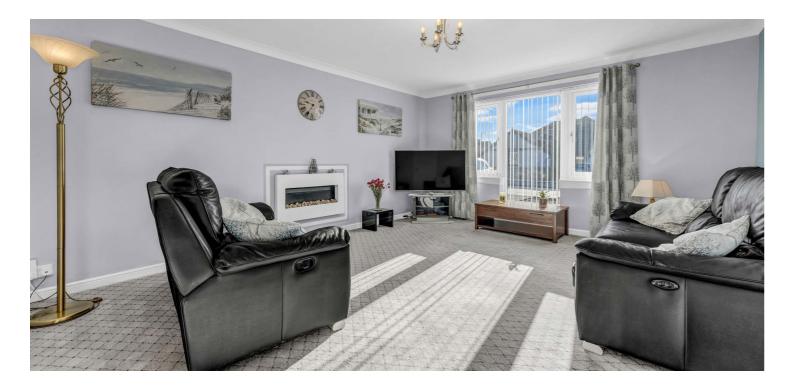

To the other side of the hall is a large lounge leading to a formal dining room and through to a modern designer kitchen with central Island and a suite of integral, fitted appliances. To the rear of the kitchen is a light and spacious conservatory overlooking the rear garden.