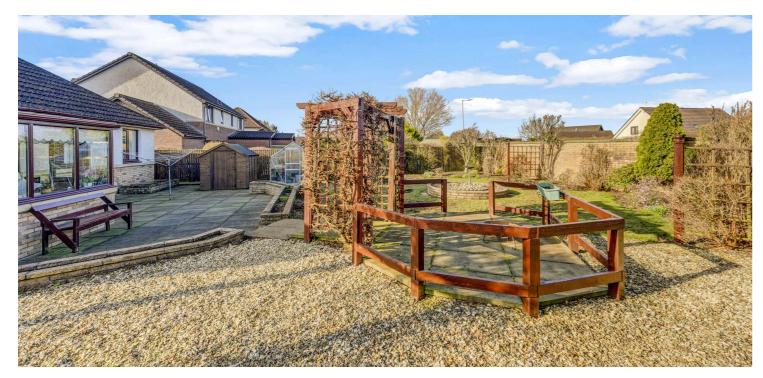

Surrounding the property is a low maintenance garden with a double monoblock driveway and single garage. To the rear is a generous patio, landscaped garden with greenhouse and shed.

The property further benefits from neutrally decorated rooms, double glazing, gas central heating, cavity wall insulation and a large partly floored attic.