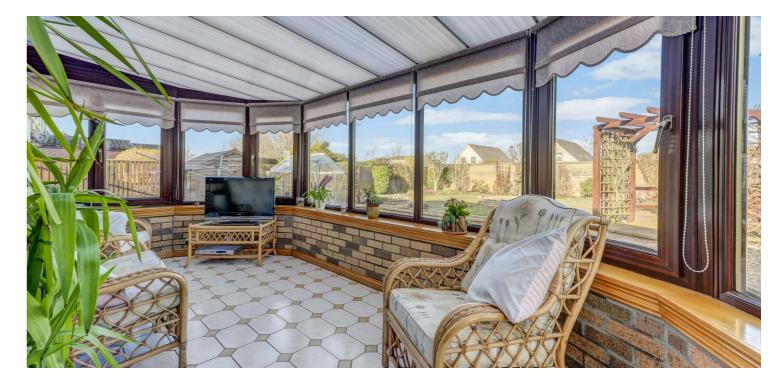

To the other side of the hall is a large lounge leading to a formal dining room and through to a modern designer kitchen with central Island and a suite of integral, fitted appliances. To the rear of the kitchen is a light and spacious conservatory overlooking the rear garden.