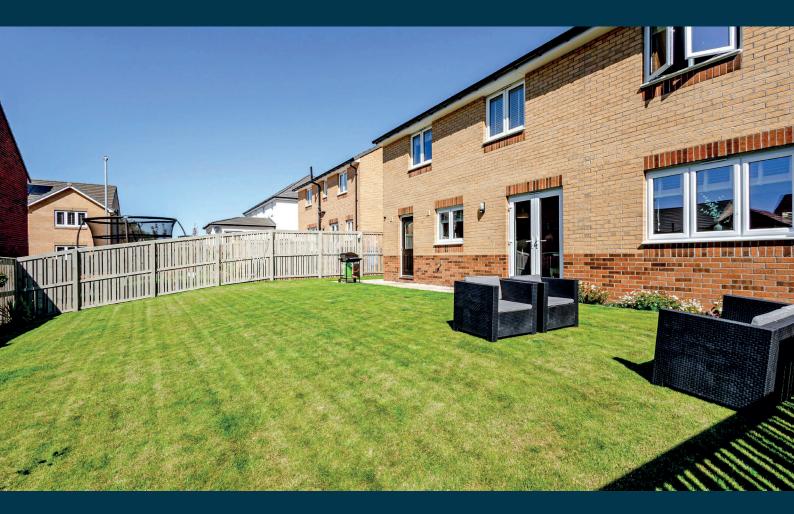

Externally there is a monoblock double driveway leading to an integrated garage, with lawn and gated access at the side leading round to the fully enclosed rear garden, which is southwest facing and laid mainly with turf and paved patio areas.