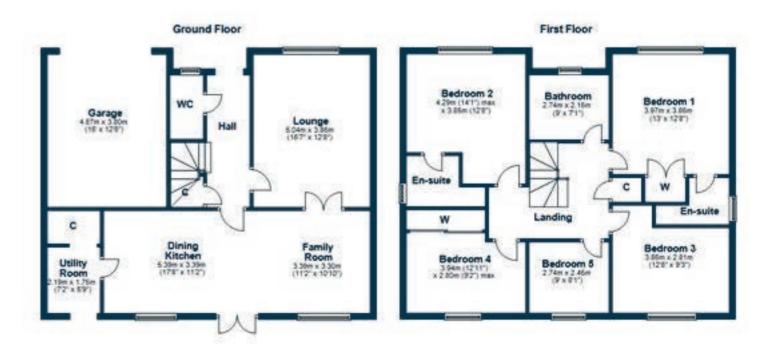

In summary the accommodation extends to, on the ground floor, a welcoming hallway, a downstairs W.C, a luxury modern fitted dining kitchen with an open plan family room, integrated appliances, space for dining and ample wall and base units, a separate utility room with a storage cupboard and a door to the garden and a formal lounge. On the upper floor there is a spacious landing with access into the attic and a storage cupboard, a master double bedroom with fitted wardrobes and an en suite shower room, a family four piece bathroom, a second bedroom with an en suite shower room, two further double bedrooms and a single bedroom/office.

TR1808 | Sat Nav: 1 Gullane Grove, Troon, KA10 7EF For the full home report visit **www.corumproperty.co.uk** \* All measurements and distances are approximate Floorplans are for illustration purposes and may not be to scale.