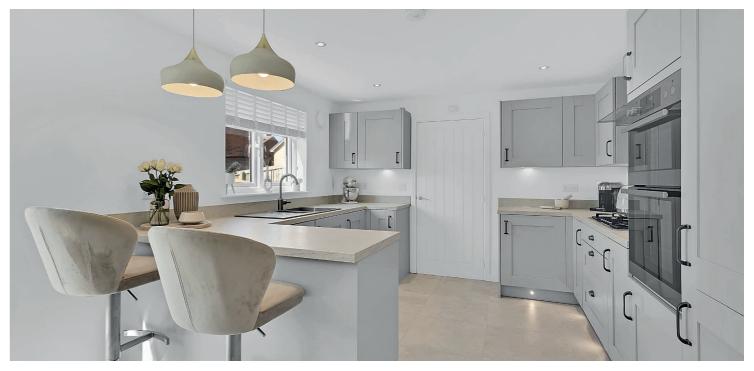

In summary the accommodation extends to, on the ground floor, a welcoming hallway, a downstairs W.C, a luxury modern fitted dining kitchen with an open plan family room, integrated appliances, space for dining and ample wall and base units, a separate utility room with a storage cupboard and a door to the garden and a formal lounge. On the upper floor there is a spacious landing with access into the attic and a storage cupboard, a master double bedroom with fitted wardrobes and an en suite shower room, a family four piece bathroom, a second bedroom with an en suite shower room, two further double bedrooms and a single bedroom/office.