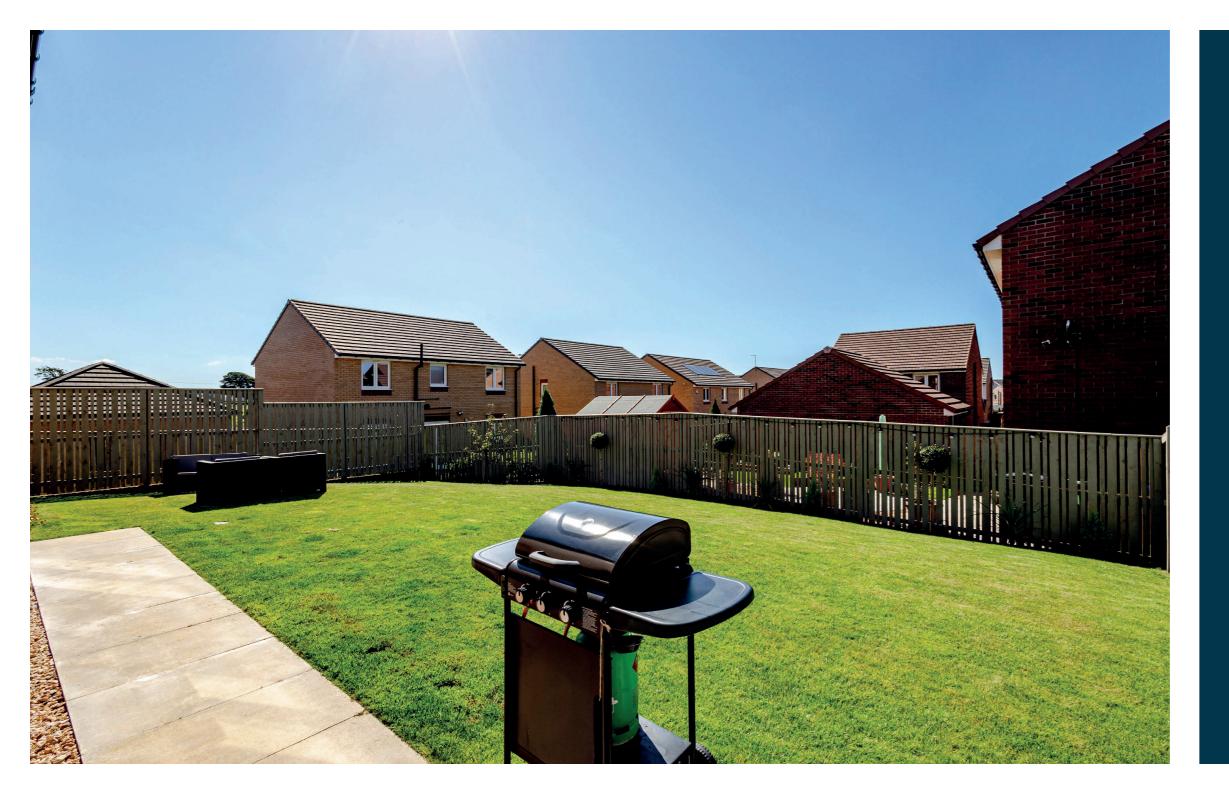

Externally there is a monoblock double driveway leading to an integrated garage, with lawn and gated access at the side leading round to the fully enclosed rear garden, which is southwest facing and laid mainly with turf and paved patio areas.