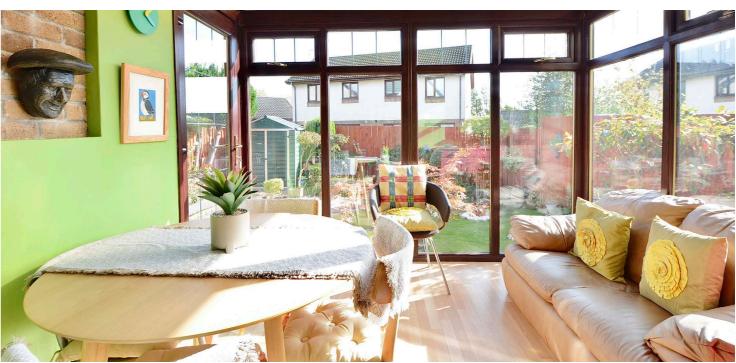

In more detail, the flexible internal accommodation extends to an entrance hallway, a spacious lounge with under stairs storage, open plan into a dining area, which has sliding doors leading through to the conservatory. The fitted kitchen has ample wall and base units, integrated appliances. The garage has been converted into a ground floor bedroom (fourth bedroom) with an adjacent luxury bathroom complete with three piece suite, inclusive of spa bath.