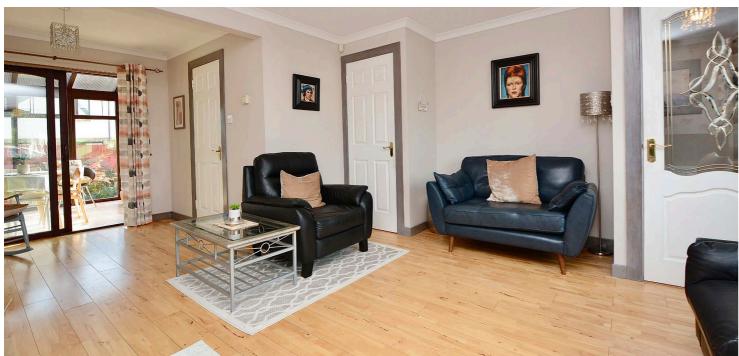

In more detail, the flexible internal accommodation extends to an entrance hallway, a spacious lounge with under stairs storage, open plan into a dining area, which has sliding doors leading through to the conservatory. The fitted kitchen has ample wall and base units, integrated appliances. The garage has been converted into a ground floor bedroom (fourth bedroom) with an adjacent luxury bathroom complete with three piece suite, inclusive of spa bath.