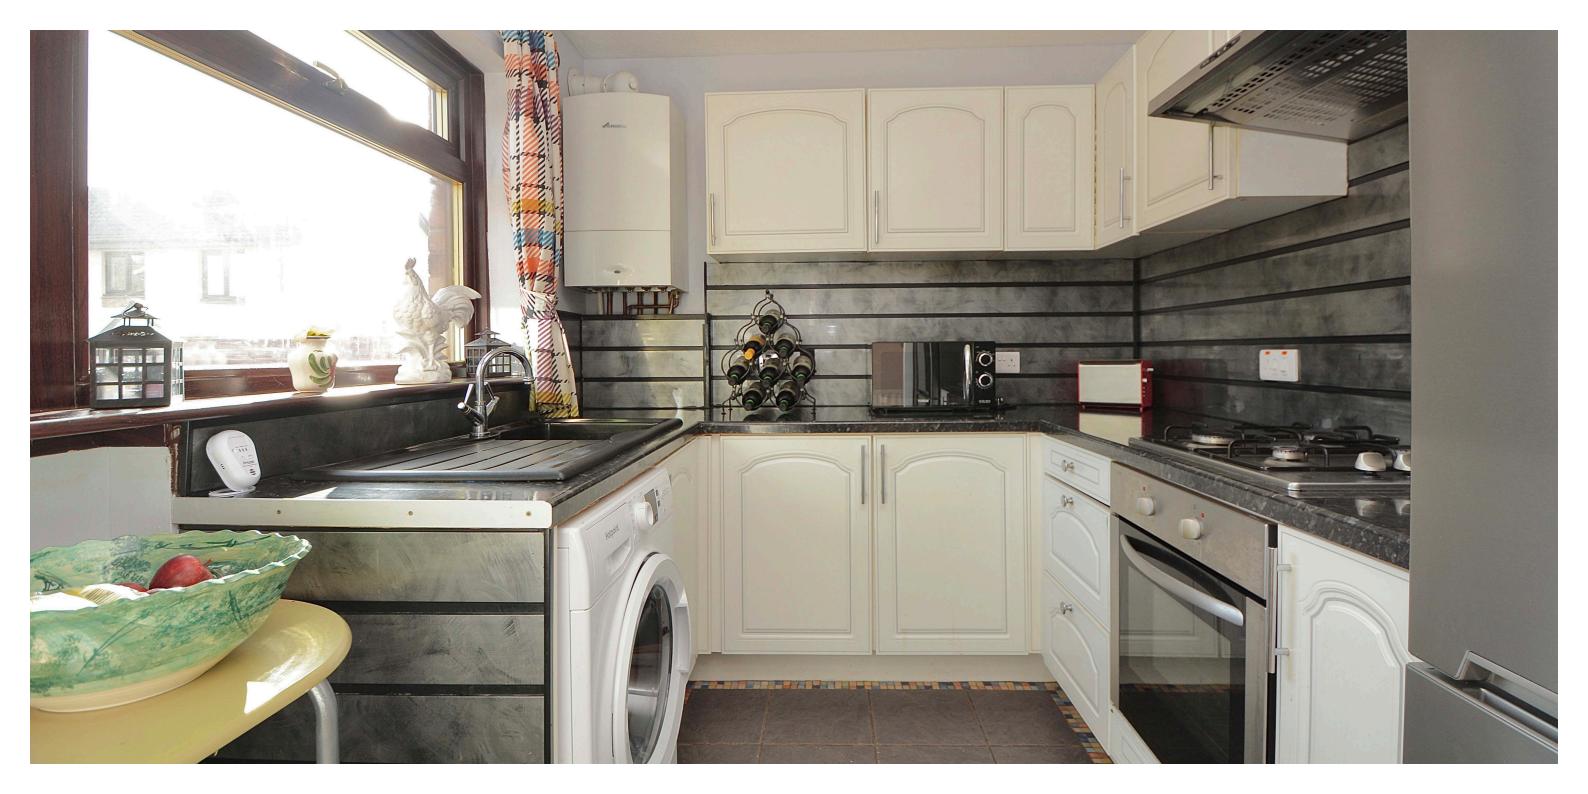

In more detail, the flexible internal accommodation extends to an entrance hallway, a spacious lounge with under stairs storage, open plan into a dining area, which has sliding doors leading through to the conservatory. The fitted kitchen has ample wall and base units, integrated appliances. The garage has been converted into a ground floor bedroom (fourth bedroom) with an adjacent luxury bathroom complete with three piece suite, inclusive of spa bath.