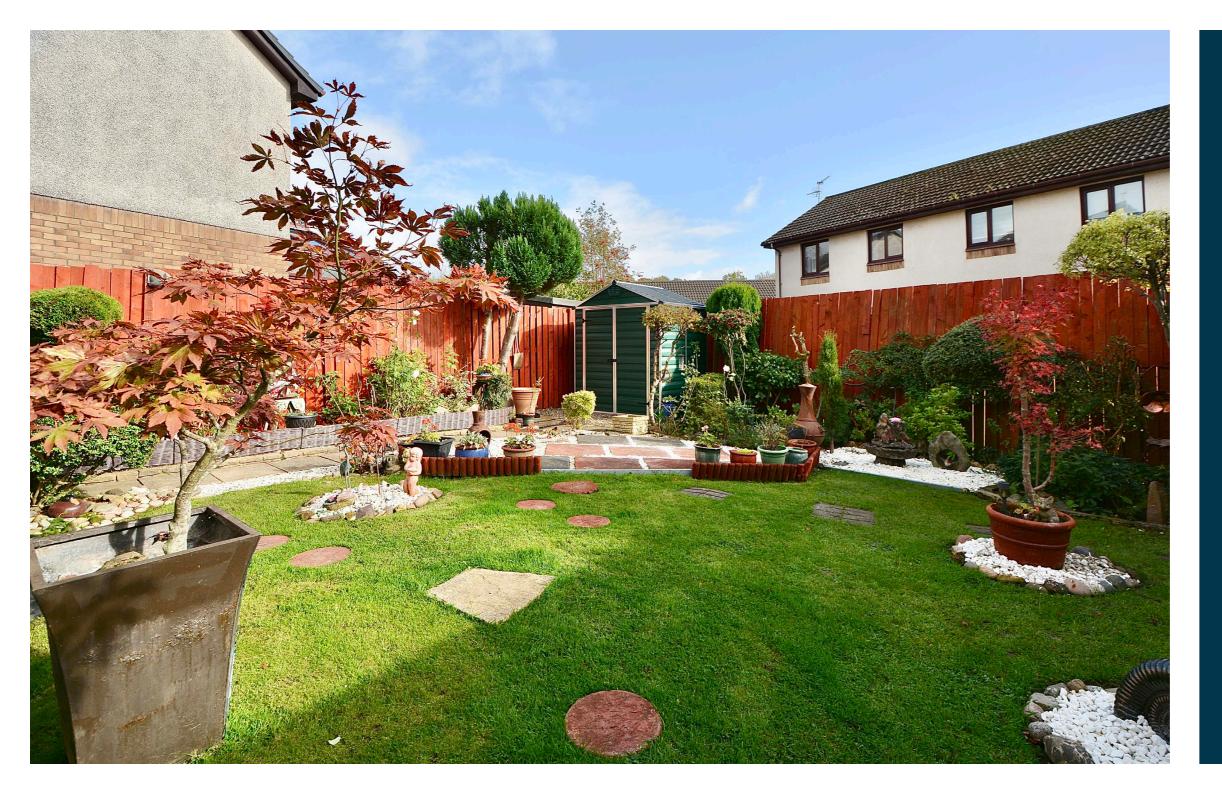

Externally, the fully enclosed rear garden is south east facing with a paved patio area, a garden shed, decorative borders and a timber perimeter fence. Early viewing is highly recommended to fully appreciate the first class location, the generous interior and beautiful garden grounds.