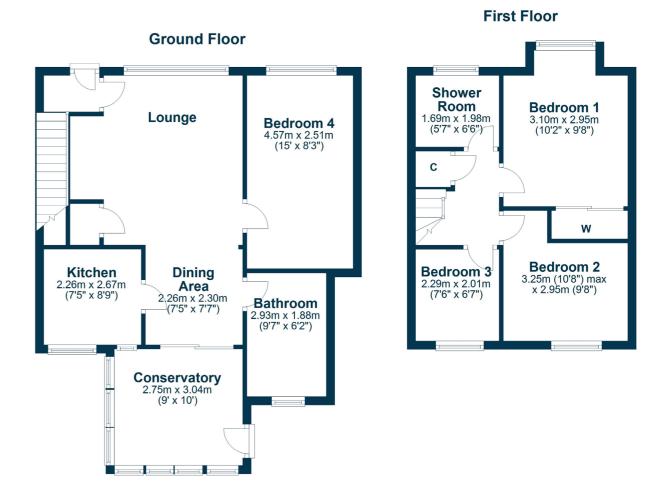

In more detail, the flexible internal accommodation extends to an entrance hallway, a spacious lounge with under stairs storage, open plan into a dining area, which has sliding doors leading through to the conservatory. The fitted kitchen has ample wall and base units, integrated appliances. The garage has been converted into a ground floor bedroom (fourth bedroom) with an adjacent luxury bathroom complete with three piece suite, inclusive of spa bath.

On the upper floor there is an additional family shower room with three piece suite, inclusive of walk in shower, a storage cupboard and loft access on the landing, two double bedrooms, including one with fitted mirrored wardrobes, and a single bedroom.

TR1772 | Sat Nav: 32 Stable Wynd, Loans, KA10 7LY

For the full home report visit www.corumproperty.co.uk

\* All measurements and distances are approximate Floorplans are for illustration purposes and may not be to scale.