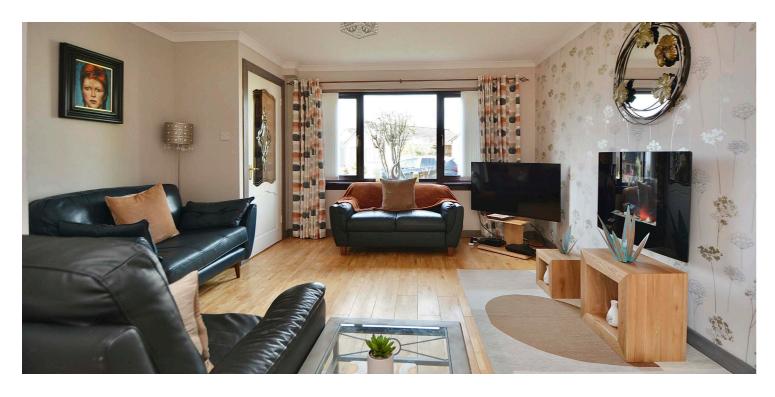

In more detail, the flexible internal accommodation extends to an entrance hallway, a spacious lounge with under stairs storage, open plan into a dining area, which has sliding doors leading through to the conservatory. The fitted kitchen has ample wall and base units, integrated appliances. The garage has been converted into a ground floor bedroom (fourth bedroom) with an adjacent luxury bathroom complete with three piece suite, inclusive of spa bath.