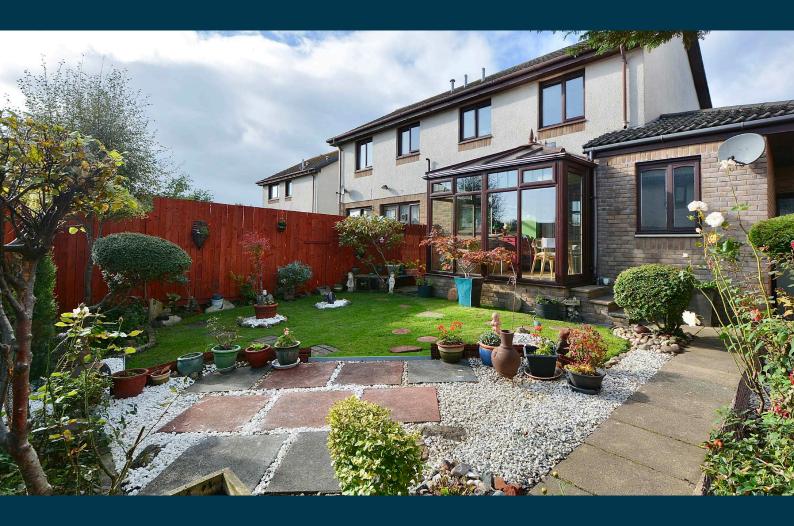

Externally, the fully enclosed rear garden is south east facing with a paved patio area, a garden shed, decorative borders and a timber perimeter fence. Early viewing is highly recommended to fully appreciate the first class location, the generous interior and beautiful garden grounds.