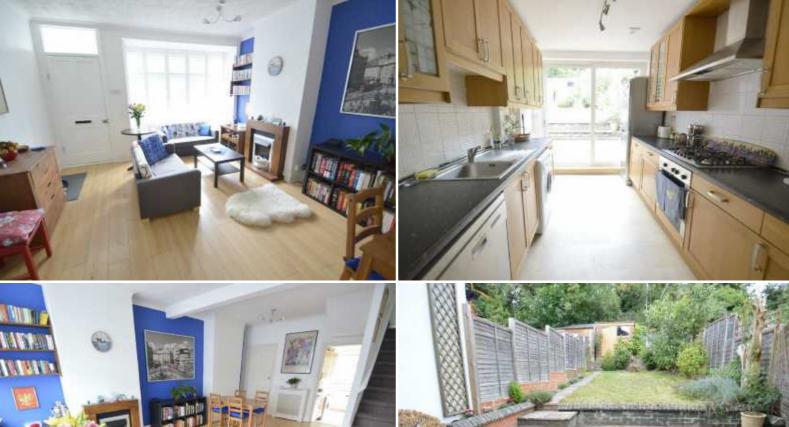

## 212 Chipstead Valley Road, Coulsdon, Surrey,

Guide price £379,950

A spacious and well presented three bedroom cottage style property within easy reach of local shops and station.

This lovely property is offered to the market with no onward chain, and an internal viewing is highly recommended. The property benefits from an open style lounge-diner, spacious kitchen with patio doors to garden, and modern shower room. Upstairs are three bedrooms, each with feature fireplace. Outside is a rear garden with patio, lawn area, and additional garden area with shrubs and plantation.

The property is situated with walking distance of Woodmansterne Station and Coulsdon South Station, local shops, Coulsdon Town Centre and several Primary Schools.

**Through lounge** 22'9 x 13'7 (6.93m x 4.14m)

lounge 22 9 x 13 / (6.93111 x 4.141

**Shower room** 12'6 x 4'11 (3.81m x 1.50m)

**Kitchen** 12'3 x 8'2 (3.73m x 2.49m)

Stairs to

First floor landing

**Bedroom 1** 12'5 x 10'2 (3.78m x 3.10m)

**Bedroom 2** 8'11 x 9'9 (2.72m x 2.97m)

**Bedroom 3** 12'2 x 8'3 (3.71m x 2.51m)

Rear garden

147 Brighton Road, Coulsdon, Surrey CR5 2NJ

Tel: 020 8763 8878 Email: sales@danieladamsestateagents.co.uk www.danieladamsestateagents.co.uk