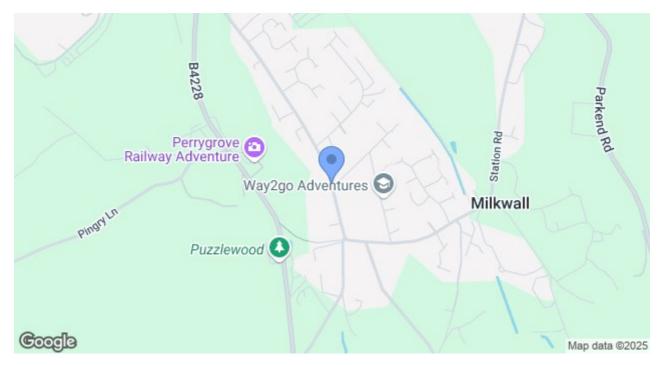

### **DIRECTIONS**

From Coleford town centre proceed to the traffic lights and turn right signposted Lydney/Chepstow, continue along passing the petrol station on the left hand side and turn left at the next set of traffic lights into Tufthorn Avenue. Proceed along where the property can be found on the right hand side as indicated via our For sale board.