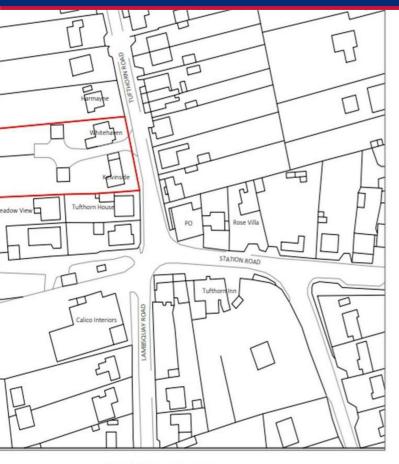

Proposed Location Plan 1/1250





# Plot to the rear of Kelvenside Tufthorn Road Coleford GL16 8PX





1 High Street, Coleford, Gloucestershire. GL16 8HA (01594) 835566 coleford@stevegooch.co.uk

## Price Guide £110,000

OUTLINE PLANNING PERMISSION FOR ONE DETACHED HOUSE WITH PARKING. PLANNING REFERENCE: P1617/19/OUT (please note that the planning reference number relates to two plots, we are selling one plot with shared access).

P1617/19/OUT | Outline application for the erection of x2 dwellings with alterations to driveway and access including the removal of outbuilding (we are selling one plot, this plot is located behind Kelvenside via a shared driveway). The vendors have had draft drawings completed to show the potential layout to allow for four bedrooms

The historic market