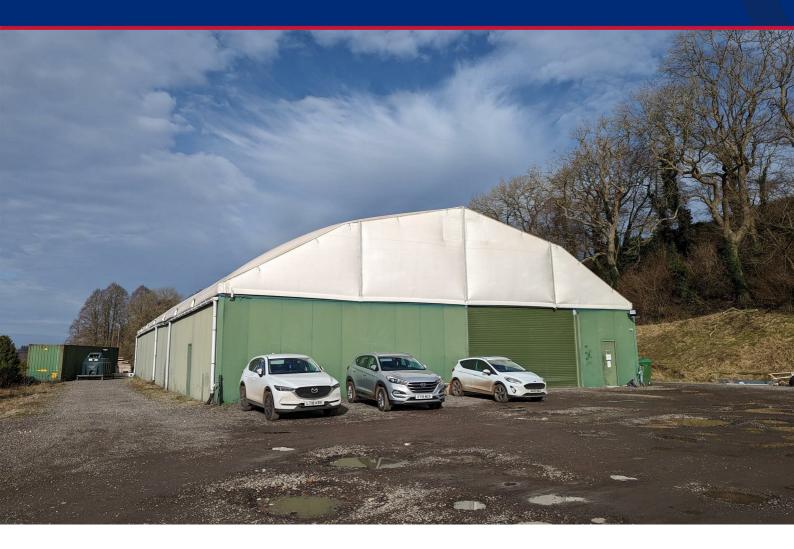

## Barn at Pingry Lane Coleford GL16 8QD

- Rodervall Polygonal Temporary Structure
- 35m x 20m x 4m
- Gambrel style roof with thermal textile "bubble" system covers
- 3x Pedestrian access doors
- Electric roller shutter door Width 6m x Height 4m
- Ideal for large vehicle storage, pallet racking system

## £50,000

•Rodervall Polygonal Temporary Structure

- 35m x 20m
- Walls 4m high
- •Highest point 9.3m at apex

•Gambrel style roof with thermal textile "bubble" system covers, pumps included

- Insulated sandwich board walls RAL6004
- Electric roller shutter door Width 6m x Height 4m
- 3x Pedestrian access doors
- Gutter system
- Ideal for large vehicle storage, pallet racking system