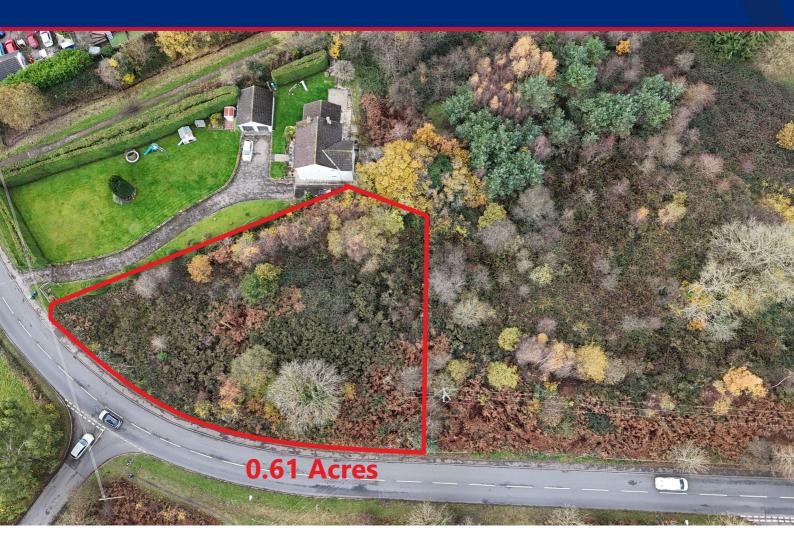

# **Parcel of Land Palmers Flat** Coleford GL16 7HU

- Parcel of Woodland Measuring 0.61 Acres
- Popular Village Location
- Potential for a Variety of Uses Subject to the Lifting of the Covenants
- Title Number GR336886

# £40,000

PARCEL OF WOODLAND MEASURING APPROXIMATELY 0.61 ACRES BACKING ON TO BELLS GOLF COURSE. SITUATED IN A POPULAR EDGE OF VILLAGE LOCATION. POTENTIAL FOR A VARIETY OF USES SUBJECT TO THE LIFTING OF THE CURRENT COVENANTS.