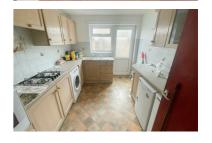

#### **KITCHEN**

Fitted with a range of matching wood fronted units at both eye and floor level. Laminated rolled edge work surfaces with inset one and a half bowl ceramic sink unit. Inset four ring gas hob with extractor hood above. Inset waist height electric oven. Space and plumbing for washing machine. Space for under counter fridge and freezer. Part tiled walls. Radiator. Double glazed window and door to side.