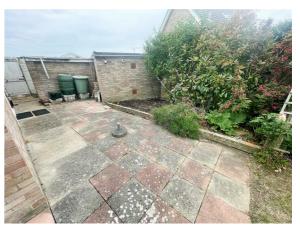

## **OUTSIDE - REAR**

Paved patio area with remainder being laid to lawn. Borders stocked with flowers and shrubs. Enclosed by panel fencing. Enclosed storage area. Gates both side of property giving access to: