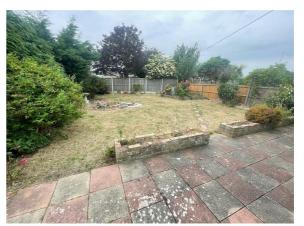

## **OUTSIDE - REAR**

Paved patio area with remainder being laid to lawn. Borders stocked with flowers and shrubs. Enclosed by panel fencing. Enclosed storage area. Gates both side of property giving access to: