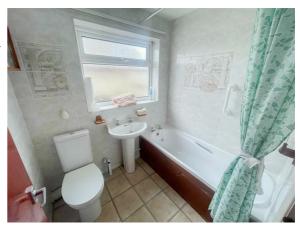

#### **BATHROOM**

Three piece white suite. Low level WC. Pedestal hand wash basin. Panel enclosed bath with wall mounted electric shower (not tested). Fully tiled walls. Double glazed window to side.