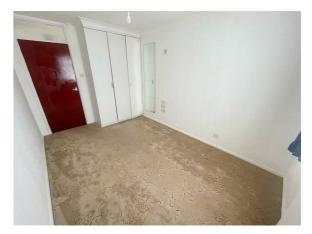

#### **BEDROOM ONE**

Radiator. Double glazed window to front.

## **BEDROOM TWO**

Radiator. Double glazed window to front. Fitted wardrobes.