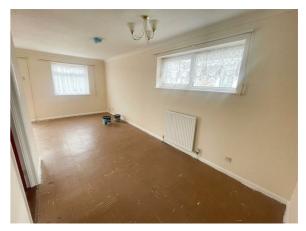

#### **BEDROOM ONE**

Radiator. Double glazed window to front.

## **BEDROOM TWO**

Radiator. Double glazed window to front. Fitted wardrobes.