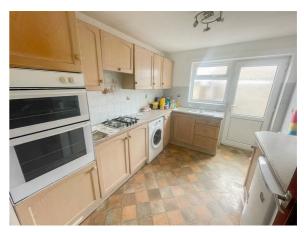

#### **KITCHEN**

Fitted with a range of matching wood fronted units at both eye and floor level. Laminated rolled edge work surfaces with inset one and a half bowl ceramic sink unit. Inset four ring gas hob with extractor hood above. Inset waist height electric oven. Space and plumbing for washing machine. Space for under counter fridge and freezer. Part tiled walls. Radiator. Double glazed window and door to side.