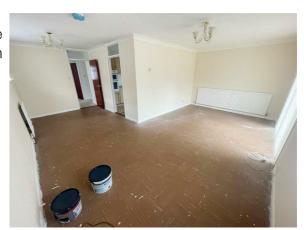

#### LOUNGE/DINER

Two radiators. Double glazed window to side and rear. Double glazed sliding patio doors to rear. Vinyl flooring to be fitted. Open access to: