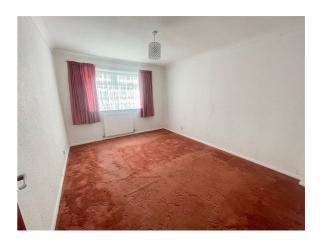

#### **BEDROOM ONE**

Radiator. Double glazed window to front.

## **BEDROOM TWO**

Radiator. Double glazed window to front. Fitted wardrobes.