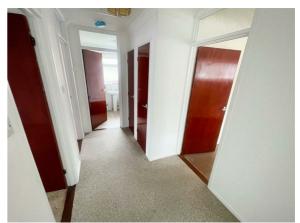

#### **ENTRANCE HALLWAY**

Storage cupboard housing wall mounted boiler providing hot water and central heating. Airing cupboard. Doors to:

#### **BEDROOM ONE**

Radiator. Double glazed window to front.

## **BEDROOM TWO**

Radiator. Double glazed window to front. Fitted wardrobes.