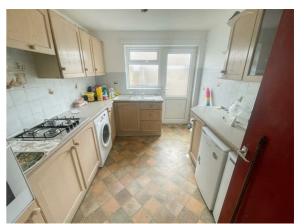

#### **KITCHEN**

Fitted with a range of matching wood fronted units at both eye and floor level. Laminated rolled edge work surfaces with inset one and a half bowl ceramic sink unit. Inset four ring gas hob with extractor hood above. Inset waist height electric oven. Space and plumbing for washing machine. Space for under counter fridge and freezer. Part tiled walls. Radiator. Double glazed window and door to side.