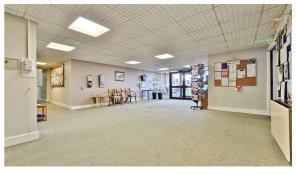

# COMMUNAL HALLWAY

Hardwood entrance door via security entry system. Lift to all floors. Communal lounge. Guest suite. Harwood entrance door leading to: