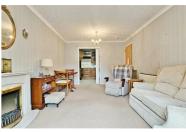

# LOUNGE/DINER

Feature surround with inset electric fire. Wall mounted electric heater. Sealed unit double glazed sliding patio door leading to patio. Open access to: