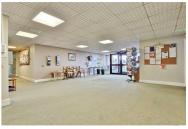

# COMMUNAL HALLWAY

Hardwood entrance door via security entry system. Lift to all floors. Communal lounge. Guest suite. Harwood entrance door leading to: