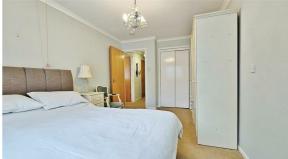

# BEDROOM

Built in wardrobe with sliding doors. Sealed unit double glazed window to rear.