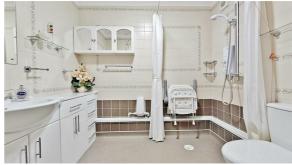

# WET ROOM

Suite comprises of low level WC. Vanity hand wash basin with mixer tap and a range of high gloss drawers and storage cupboards under. Wall mounted electric shower with fitted curtain rail. Fully tiled walls. Vinyl flooring. Extractor fan. Wall mounted electric towel rail.