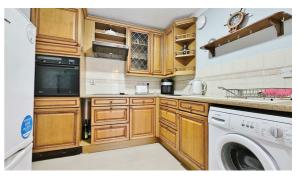

# **KITCHEN**

Fitted with a range of matching fronted units. Rolled edge work surfaces. Inset ceramic bowl sink and drainer unit with mixer tap. Inset four ring electric hob with extractor hood above. Built in eye level electric oven. Further selection of matching units both at eye and floor level. Glass display cupboard. Plumbing for washing machine. Space for fridge/freezer. Part tiled walls. Vinyl flooring.