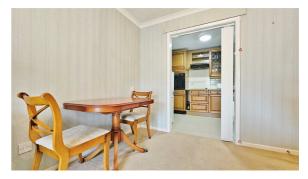

# LOUNGE/DINER

Feature surround with inset electric fire. Wall mounted electric heater. Sealed unit double glazed sliding patio door leading to patio. Open access to:

# **KITCHEN**

Fitted with a range of matching fronted units. Rolled edge work surfaces. Inset ceramic bowl sink and drainer unit with mixer tap. Inset four ring electric hob with extractor hood above. Built in eye level electric oven. Further selection of matching units both at eye and floor level. Glass display cupboard. Plumbing for washing machine. Space for fridge/freezer. Part tiled walls. Vinyl flooring.