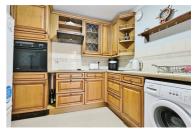

# **KITCHEN**

Fitted with a range of matching fronted units. Rolled edge work surfaces. Inset ceramic bowl sink and drainer unit with mixer tap. Inset four ring electric hob with extractor hood above. Built in eye level electric oven. Further selection of matching units both at eye and floor level. Glass display cupboard. Plumbing for washing machine. Space for fridge/freezer. Part tiled walls. Vinyl flooring.