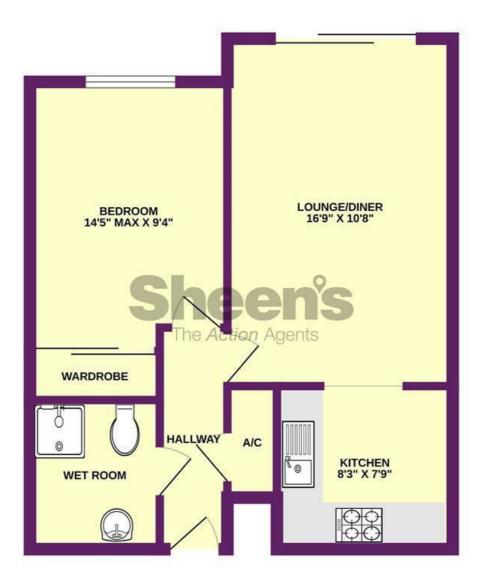

# COMMUNAL HALLWAY

Hardwood entrance door via security entry system. Lift to all floors. Communal lounge. Guest suite. Harwood entrance door leading to:

# HALLWAY

Built in airing cupboard housing hot water cylinder. Telecom system. Wall mounted electric heater. Door to:

# WET ROOM

Suite comprises of low level WC. Vanity hand wash basin with mixer tap and a range of high gloss drawers and storage cupboards under. Wall mounted electric shower with fitted curtain rail. Fully tiled walls. Vinyl flooring. Extractor fan. Wall mounted electric towel rail.

# BEDROOM

Built in wardrobe with sliding doors. Sealed unit double glazed window to rear.

# LOUNGE/DINER

Feature surround with inset electric fire. Wall mounted electric heater. Sealed unit double glazed sliding patio door leading to patio. Open access to:

# **KITCHEN**

Fitted with a range of matching fronted units. Rolled edge work surfaces. Inset ceramic bowl sink and drainer unit with mixer tap. Inset four ring electric hob with extractor hood above. Built in eye level electric oven. Further selection of matching units both at eye and floor level. Glass display cupboard. Plumbing for washing machine. Space for fridge/freezer. Part tiled walls. Vinyl flooring.

# **PATIO**

Paved patio area providing ideal seating area.

**GROUND FLOOR** 

Whits every attempt has been made to ensure the accuracy of the floorpian contained here, measurements of doors, whotwork, rooms and any other items are approximate and no responsibility is taken for any error, omission or mis-statement. This plan is for illustrative purposes only and should be used as such by any prospective purphase. The services, systems and appliances shown have not been tested and no guarantee as to their operability or efficiency can be given. Made with Metropic C2025