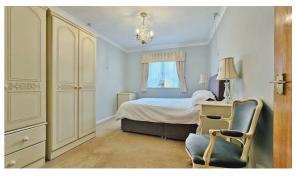

# BEDROOM

Built in wardrobe with sliding doors. Sealed unit double glazed window to rear.