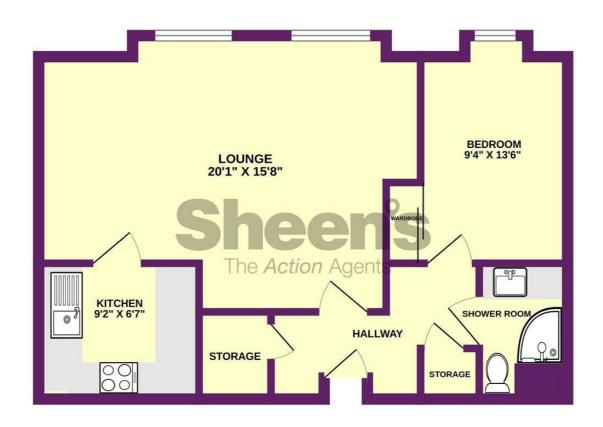

Price £199,950 Leasehold

Accommodation comprises with approximate room sizes:-

## Lounge/Diner

20'1" x 15'8"

Radiator. Feature electric fireplace. Two sealed unit double glazed windows to rear aspect. Door to:

### Kitchen

9'2" x 6'7"

Modern fitted with a range of matching fronted units. Square edge work surfaces. Inset stainless steel bowl sink drainer unit with mixer tap. Inset four ring electric hob with fitted extractor fan above. Built in eye level oven. Further selection of matching units at both eye and floor level. Integrated fridge and freezer. Integrated washing machine. Part tiled walls. Wood effect vinyl flooring.

#### **Bedroom**

9'4" x 13'6"

Built in wardrobe with mirrored sliding doors. Radiator. Sealed unit double glazed window to rear.

### **Shower Room**

Modern fitted suite comprising of low level with concealed cistern. Vanity wash hand basin with storage cupboards under. Oversized corner shower cubicle with integrated shower. Fully tiled walls. Fitted extractor fan. Heated towel rail.

#### SECOND FLOOR

Whits every attempt has been made to ensure the accuracy of the floorplan contained here, measurement of doors, windows, rooms and any other items are approximate and no responsibility is laken for any error, omission or mis-statement. This plan is for illustrative purposes only and should be used as such by any prospective purchaser. The services, systems and appliances shown have not been tested and no guarante as to their operability or efficiency can be given.