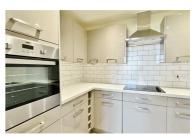

### Kitchen

9'2" x 6'7"

Modern fitted with a range of matching fronted units. Square edge work surfaces. Inset stainless steel bowl sink drainer unit with mixer tap. Inset four ring electric hob with fitted extractor fan above. Built in eye level oven. Further selection of matching units at both eye and floor level. Integrated fridge and freezer. Integrated washing machine. Part tiled walls. Wood effect vinyl flooring.