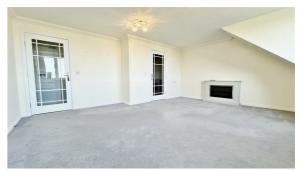

## Lounge/Diner

20'1" x 15'8"

Radiator. Feature electric fireplace. Two sealed unit double glazed windows to rear aspect. Door to: