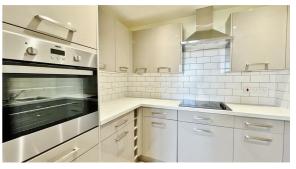

### Kitchen

9'2" x 6'7"

Modern fitted with a range of matching fronted units. Square edge work surfaces. Inset stainless steel bowl sink drainer unit with mixer tap. Inset four ring electric hob with fitted extractor fan above. Built in eye level oven. Further selection of matching units at both eye and floor level. Integrated fridge and freezer. Integrated washing machine. Part tiled walls. Wood effect vinyl flooring.