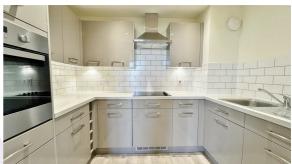

### Kitchen

9'2" x 6'7"

Modern fitted with a range of matching fronted units. Square edge work surfaces. Inset stainless steel bowl sink drainer unit with mixer tap. Inset four ring electric hob with fitted extractor fan above. Built in eye level oven. Further selection of matching units at both eye and floor level. Integrated fridge and freezer. Integrated washing machine. Part tiled walls. Wood effect vinyl flooring.