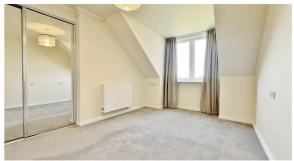

#### **Bedroom**

9'4" x 13'6"

Built in wardrobe with mirrored sliding doors. Radiator. Sealed unit double glazed window to rear.