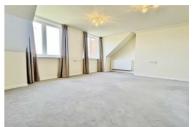

## Lounge/Diner

20'1" x 15'8"

Radiator. Feature electric fireplace. Two sealed unit double glazed windows to rear aspect. Door to: