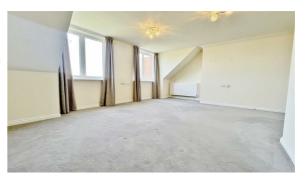

## Lounge/Diner

20'1" x 15'8"

Radiator. Feature electric fireplace. Two sealed unit double glazed windows to rear aspect. Door to: