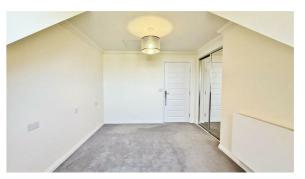

## Lounge/Diner

20'1" x 15'8"

Radiator. Feature electric fireplace. Two sealed unit double glazed windows to rear aspect. Door to: