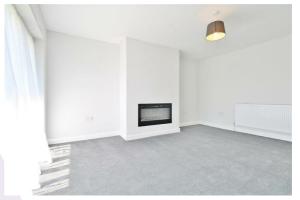

### Lounge

14'10" x 12'6"

Inset electric fireplace. Sealed unit double glazed full length picture window to front.