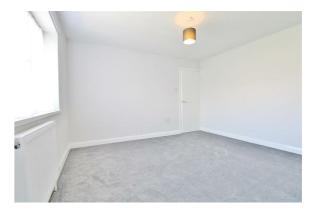

#### Master Bedroom

12'5" x 12'4"

Radiator. Sealed unit double glazed window to rear.

### **Bedroom Two**

10'10" x 9'

Radiator. Sealed unit double glazed window to front.