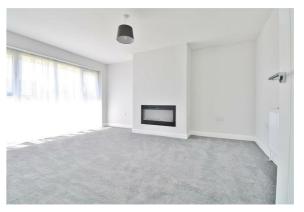

### Lounge

14'10" x 12'6"

Inset electric fireplace. Sealed unit double glazed full length picture window to front.