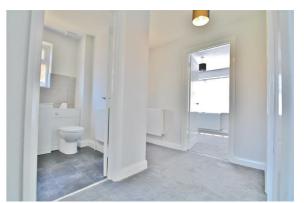

#### **Bathroom**

Newly fitted white suite comprising of low level W/C. Vanity wash hand basin with mixer tap and storage space under. Enclosed panelled bath with wall mounted shower attachment and shower screen. Spotlights. Extractor fan. Radiator. Obscured sealed unit double glazed window to side