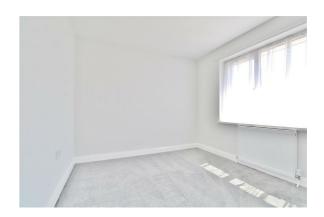

#### Master Bedroom

12'5" x 12'4"

Radiator. Sealed unit double glazed window to rear.

### **Bedroom Two**

10'10" x 9'

Radiator. Sealed unit double glazed window to front.