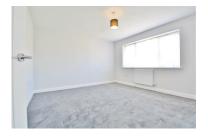

#### Master Bedroom

12'5" x 12'4"

Radiator. Sealed unit double glazed window to rear.

### **Bedroom Two**

10'10" x 9'

Radiator. Sealed unit double glazed window to front.