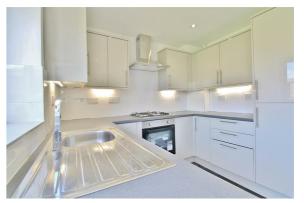

#### Kitchen

10'7" x 9'3"

Fitted with a range of matching fronted units. Rolled edge work surfaces. Inset stainless bowl sink and drainer unit. Inset four-ring gas hob with electric oven under. Fitted extractor hood. Integrated fridge/freezer. Integrated washing machine. Part tiled walls. Laminate flooring. Under cupboard lighting. Spotlights. Radiator. Sealed unit double glazed window to rear. Sealed unit double glazed door leading to: