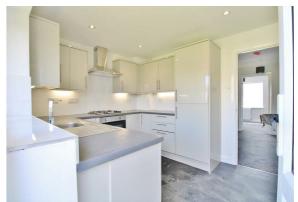

#### Kitchen

10'7" x 9'3"

Fitted with a range of matching fronted units. Rolled edge work surfaces. Inset stainless bowl sink and drainer unit. Inset four-ring gas hob with electric oven under. Fitted extractor hood. Integrated fridge/freezer. Integrated washing machine. Part tiled walls. Laminate flooring. Under cupboard lighting. Spotlights. Radiator. Sealed unit double glazed window to rear. Sealed unit double glazed door leading to: