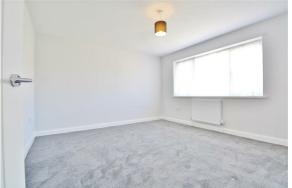

#### Master Bedroom

12'5" x 12'4"

Radiator. Sealed unit double glazed window to rear.

### **Bedroom Two**

10'10" x 9'

Radiator. Sealed unit double glazed window to front.