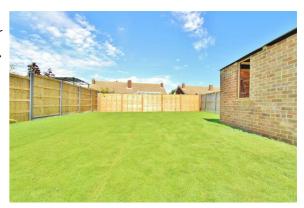

#### **Outside Rear**

45' Approx rear garden. Part wooden decking area. Remainder laid to lawn. Brick built shed. Access to front via side gate. Enclosed by panelled fencing.