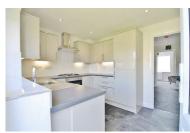

#### Kitchen

10'7" x 9'3"

Fitted with a range of matching fronted units. Rolled edge work surfaces. Inset stainless bowl sink and drainer unit. Inset four-ring gas hob with electric oven under. Fitted extractor hood. Integrated fridge/freezer. Integrated washing machine. Part tiled walls. Laminate flooring. Under cupboard lighting. Spotlights. Radiator. Sealed unit double glazed window to rear. Sealed unit double glazed door leading to: