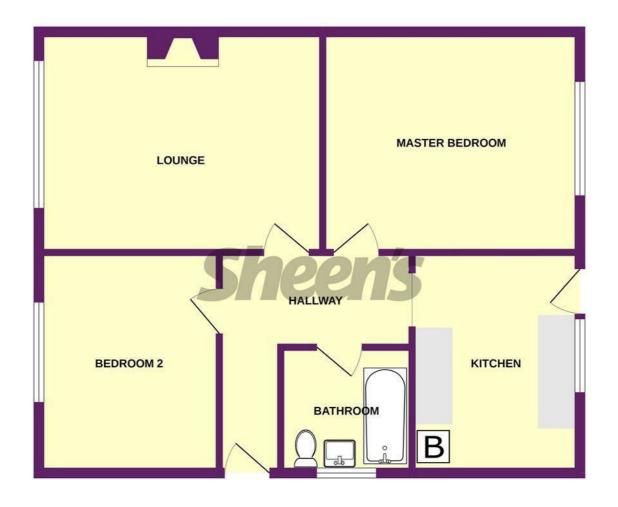

## **Accommodation Comprises**

The accommodation comprises with approximate room sizes:

## Hallway

Loft access with pull down ladder housing newly installed combination boiler providing heating and hot water throughout. Radiator. Doors to:

### Lounge

14'10" x 12'6"

Inset electric fireplace. Sealed unit double glazed full length picture window to front.

#### Master Bedroom

12'5" x 12'4"

Radiator. Sealed unit double glazed window to rear.

### **Bedroom Two**

10'10" x 9'

Radiator. Sealed unit double glazed window to front.

#### **Bathroom**

Newly fitted white suite comprising of low level W/C. Vanity wash hand basin with mixer tap and storage space under. Enclosed panelled bath with wall mounted shower attachment and shower screen. Spotlights. Extractor fan. Radiator. Obscured sealed unit double glazed window to side

#### Kitchen

10'7" x 9'3"

Fitted with a range of matching fronted units. Rolled edge work surfaces. Inset stainless bowl sink and drainer unit. Inset four-ring gas hob with electric oven under. Fitted extractor hood. Integrated fridge/freezer. Integrated washing machine. Part tiled walls. Laminate flooring. Under cupboard lighting. Spotlights. Radiator. Sealed unit double glazed window to rear. Sealed unit double glazed door leading to:

#### **GROUND FLOOR**

Whilst every attempt has been made to ensure the accuracy of the floorplan contained here, measurements of doors, windows, rooms and any other terms are approximate and no responsibility is taken for any error, omission or mis-statement. This plan is for flustrative purposes only and should be used as such by any prospective purchaser. The services, systems and appliances shown have not been tested and no guarantee as to their operability or efficiency can be given.