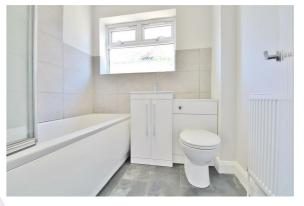

#### **Bathroom**

Newly fitted white suite comprising of low level W/C. Vanity wash hand basin with mixer tap and storage space under. Enclosed panelled bath with wall mounted shower attachment and shower screen. Spotlights. Extractor fan. Radiator. Obscured sealed unit double glazed window to side