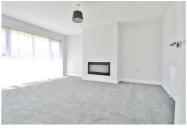

### Lounge

14'10" x 12'6"

Inset electric fireplace. Sealed unit double glazed full length picture window to front.