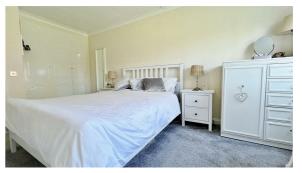

### **Bedroom**

15'7" x 9'5"

Wall mounted electric heater. Fitted wardrobes. Sealed unit double glazed window to front.