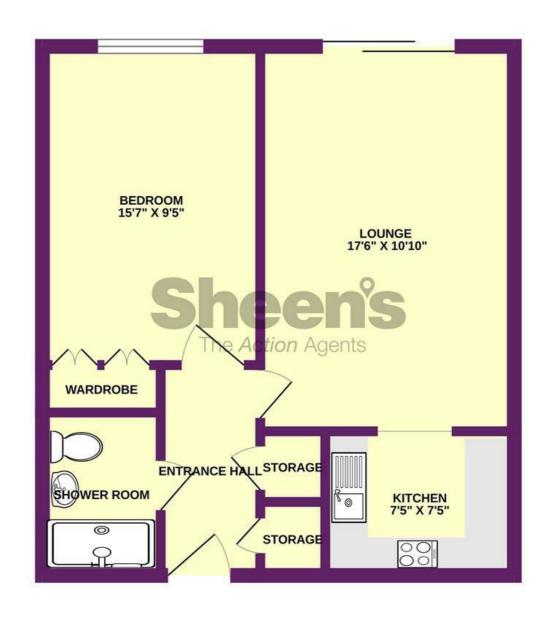

## Lounge/Diner

17'6" x 10'10"

Wall mounted electric heater. Sealed unit double glazed sliding patio doors leading to communal rear garden. Open access to:

### Kitchen

7'5" x 7'5"

Fitted with a range of matching fronted units. Rolled edge work surfaces. Inset stainless bowl sink and drainer unit. Inset four ring electric hob with electric oven under and extractor hood above. Part tiled walls. Laminate flooring. Plumbing for washing machine. Space for fridge/freezer.

### **Bedroom**

15'7" x 9'5"

Wall mounted electric heater. Fitted wardrobes. Sealed unit double glazed window to front.

#### **Shower Room**

White suite comprises of low level WC. Vanity wash hand basin with storage cupboard under. Walk in shower cubicle with fitted shower screen and wall mounted shower attachments. Part tiled walls. Extractor fan. Wall mounted heated towel rail.

#### **GROUND FLOOR**

Whilst every attempt has been made to ensure the accuracy of the floorplan contained here, measurements of doors, windows, rooms and any other items are approximate and no responsibility is taken for any error, omission or mis-statement. This plan is for illustrative purposes only and should be used as such by any prospective purchaser. The services, systems and appliances shown have not been tested and no guarante as to their operability or efficiency can be given.