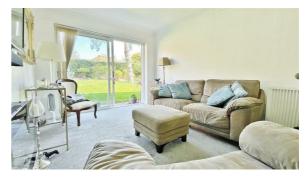

## Lounge/Diner

17'6" x 10'10"

Wall mounted electric heater. Sealed unit double glazed sliding patio doors leading to communal rear garden. Open access to: