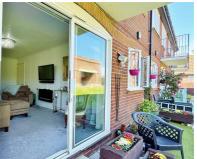

## Lounge/Diner

17'6" x 10'10"

Wall mounted electric heater. Sealed unit double glazed sliding patio doors leading to communal rear garden. Open access to:

## Outside - Rear

Communal garden areas. Communal bin area. Communal drying line.