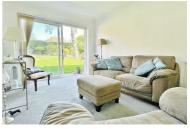

## Lounge/Diner

17'6" x 10'10"

Wall mounted electric heater. Sealed unit double glazed sliding patio doors leading to communal rear garden. Open access to: