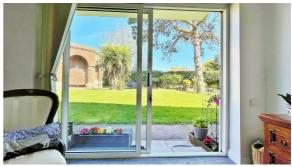

## Lounge/Diner

17'6" x 10'10"

Wall mounted electric heater. Sealed unit double glazed sliding patio doors leading to communal rear garden. Open access to:

## Outside - Rear

Communal garden areas. Communal bin area. Communal drying line.

#### Outside - Front

Communal parking. Steps leading to communal hall entrance. Access to communal gardens via both sides.