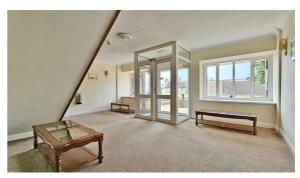

## Lounge/Diner

17'6" x 10'10"

Wall mounted electric heater. Sealed unit double glazed sliding patio doors leading to communal rear garden. Open access to:

### Kitchen

7'5" x 7'5"

Fitted with a range of matching fronted units. Rolled edge work surfaces. Inset stainless bowl sink and drainer unit. Inset four ring electric hob with electric oven under and extractor hood above. Part tiled walls. Laminate flooring. Plumbing for washing machine. Space for fridge/freezer.