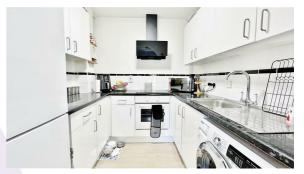

### Kitchen

7'5" x 7'5"

Fitted with a range of matching fronted units. Rolled edge work surfaces. Inset stainless bowl sink and drainer unit. Inset four ring electric hob with electric oven under and extractor hood above. Part tiled walls. Laminate flooring. Plumbing for washing machine. Space for fridge/freezer.