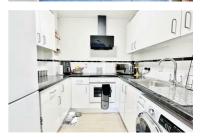

### Kitchen

7'5" x 7'5"

Fitted with a range of matching fronted units. Rolled edge work surfaces. Inset stainless bowl sink and drainer unit. Inset four ring electric hob with electric oven under and extractor hood above. Part tiled walls. Laminate flooring. Plumbing for washing machine. Space for fridge/freezer.