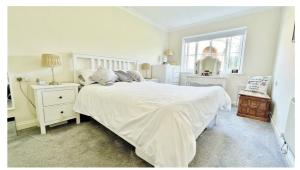

### **Bedroom**

15'7" x 9'5"

Wall mounted electric heater. Fitted wardrobes. Sealed unit double glazed window to front.