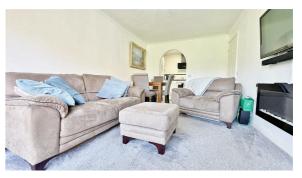

## Lounge/Diner

17'6" x 10'10"

Wall mounted electric heater. Sealed unit double glazed sliding patio doors leading to communal rear garden. Open access to: