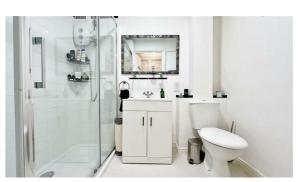

#### **Shower Room**

White suite comprises of low level WC. Vanity wash hand basin with storage cupboard under. Walk in shower cubicle with fitted shower screen and wall mounted shower attachments. Part tiled walls. Extractor fan. Wall mounted heated towel rail.