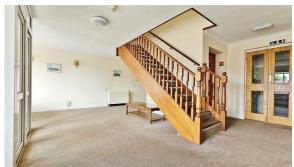

### Communal Hall

Stair flight and lift to all floors. Hardwood door leading to: