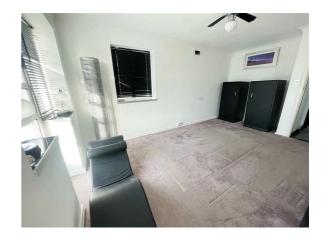

# Sitting Room/ Bedroom

13'08 x 11'02

Currently used as a sitting room. Carpeted. Radiators. Double Glazed.

## Study/ Bedroom

9'09 x 7'03

Black gloss storage units. Radiators. Double glazed window. Laminate flooring.

## Dressing Room/ Bedroom

11'01 x 6'11

Double glazed window. Laminate flooring.