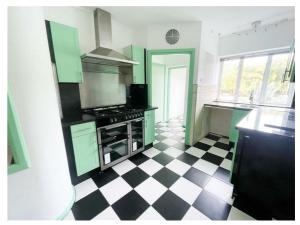

## Kitchen

Fitted with a range of eye and base level units with worksurfaces. White goods included as a gift. Tiled flooring. Double glazed window to rear. Door to: