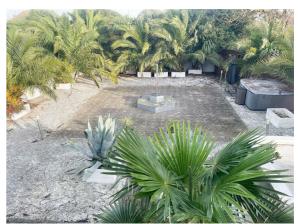

Frinton-On-Sea, CO13 9PG

## **Bedroom Two**

12'11 x 8'05

Lift access. Radiator. Double glazed. Door to balcony.



# Sitting Room/ Bedroom

13'08 x 11'02

Currently used as a sitting room. Carpeted. Radiators. Double Glazed.



## Main Bedroom

10'7 x 17'00

Double glazed. Radiators. Carpeted. Door to balcony. Doors to:



# Audley Way, Frinton-On-Sea, CO13 9PG

#### Main Bathroom

Pedestal wash basin. Low level WC. Bath with mixer tap and shower attachment. Wall mounted shower over bath. Radiator. Double glazed window.



## Study/ Bedroom

9'09 x 7'03

Black gloss storage units. Radiators. Double glazed window. Laminate flooring.

## Dressing Room/ Bedroom

11'01 x 6'11

Double glazed window. Laminate flooring.



#### **Outside Rear**

Low maintenance, part paved and part shingle.



### Garage

Shelving. Door to outside rear. Length of 3 cars.



These particulars are produced as a guide to the property and you should always view the property before entering into a contract or paying any referencing fees. All internal and some external photographs are taken using a wide angle lens, therefore before arranging a viewing, room sizes should be taken into consideration.

## HOLDING DEPOSIT (For the reservation of a property

Please note: This payment may not be refunded if the Tenant or another relevant party including the Guarantor(s) withdraws, fails a Right to Rent check or provides false or misleading information which affects the suitability to rent the property. If the tenancy proceeds, the holding deposit compensates towards the damage deposit.

**DEPOSIT** 

**DE