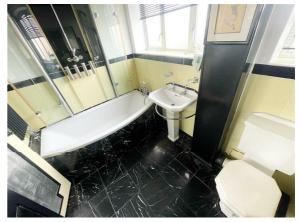

#### Main Bathroom

Pedestal wash basin. Low level WC. Bath with mixer tap and shower attachment. Wall mounted shower over bath. Radiator. Double glazed window.