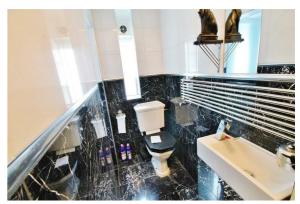

#### **Downstairs Bathroom**

Tiled flooring. Partly tiled walls. Low level WC. Vanity wash hand basin with storage under. Fitted shower cubicle.

#### Main Bathroom

Pedestal wash basin. Low level WC. Bath with mixer tap and shower attachment. Wall mounted shower over bath. Radiator. Double glazed window.