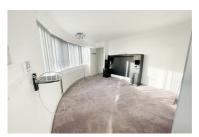

# Sitting Room/ Bedroom

13'08 x 11'02

Currently used as a sitting room. Carpeted. Radiators. Double Glazed.

## Main Bedroom

10'7 x 17'00

Double glazed. Radiators. Carpeted. Door to balcony. Doors to: