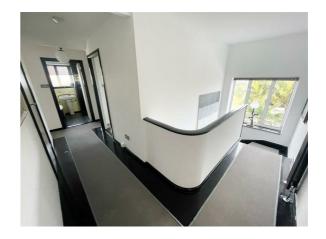

# **Entrance Hall**

Laminate flooring. Doors to:

#### Multi Functional Room

19'06 x 8'01

Laminate flooring. Lift to access upstairs. Built in gym shower. Door to garage. Radiator. Double glazed.



#### **Downstairs Bathroom**

Tiled flooring. Partly tiled walls. Low level WC. Vanity wash hand basin with storage under. Fitted shower cubicle.



# Living / Dining Room

22'8 max x 20'1 max

Wooden flooring. Radiators. Double glazed. Electric curtains (remote).



## Kitchen

Fitted with a range of eye and base level units with worksurfaces. White goods included as a gift. Tiled flooring. Double glazed window to rear. Door to:



## **Utility Room**

Plumbing for washing machine. Storage cupboards. Space for dryer. Double glazed window to side.



# Landing

Laminate flooring. Doors to:



# Audley Way, Frinton-On-Sea, CO13 9PG

## **Bedroom Two**

12'11 x 8'05

Lift access. Radiator. Double glazed. Door to balcony.



# Sitting Room/ Bedroom

13'08 x 11'02

Currently used as a sitting room. Carpeted. Radiators. Double Glazed.



## Main Bedroom

10'7 x 17'00

Double glazed. Radiators. Carpeted. Door to balcony. Doors to:



# Audley Way, Frinton-On-Sea, CO13 9PG

#### Main Bathroom

Pedestal wash basin. Low level WC. Bath with mixer tap and shower attachment. Wall mounted shower over bath. Radiator. Double glazed window.



## Study/ Bedroom

9'09 x 7'03

Black gloss storage units. Radiators. Double glazed window. Laminate flooring.

## Dressing Room/ Bedroom

11'01 x 6'11

Double glazed window. Laminate flooring.



#### **Outside Rear**

Low maintenance, part paved and