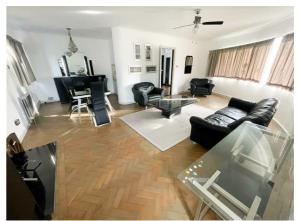

# Living / Dining Room

22'8 max x 20'1 max

Wooden flooring. Radiators. Double glazed. Electric curtains (remote).