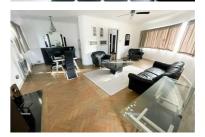

# Living / Dining Room

22'8 max x 20'1 max

Wooden flooring. Radiators. Double glazed. Electric curtains (remote).