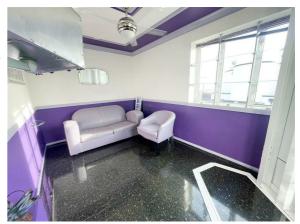

# Sitting Room/ Bedroom

13'08 x 11'02

Currently used as a sitting room. Carpeted. Radiators. Double Glazed.