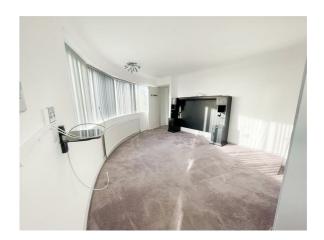

# Living / Dining Room

22'8 max x 20'1 max

Wooden flooring. Radiators. Double glazed. Electric curtains (remote).