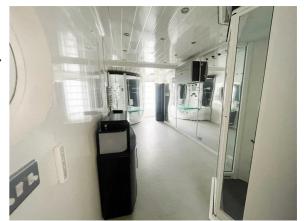

#### Multi Functional Room

19'06 x 8'01

Laminate flooring. Lift to access upstairs. Built in gym shower. Door to garage. Radiator. Double glazed.