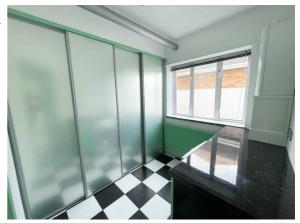

#### Multi Functional Room

19'06 x 8'01

Laminate flooring. Lift to access upstairs. Built in gym shower. Door to garage. Radiator. Double glazed.