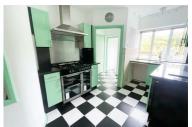

## Kitchen

Fitted with a range of eye and base level units with worksurfaces. White goods included as a gift. Tiled flooring. Double glazed window to rear. Door to: