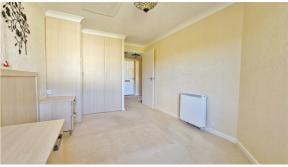

### Hall

Built in airing cupboard housing hot water cylinder. Telecom system. Doors to:

### Shower Room

White suite comprises of low level WC. Vanity wash hand basin with mixer tap and storage cupboards under. Fitted double length shower cubicle with wall mounted shower attachment and sliding door. Fully tiled walls. Tiled flooring. Extractor fan. Wall mounted electric towel rail.