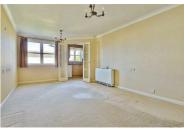

### Lounge/Diner

19'7" x 10'6"

Electric night storage heater. Sealed unit double glazed window overlooking communal gardens. Double doors leading: