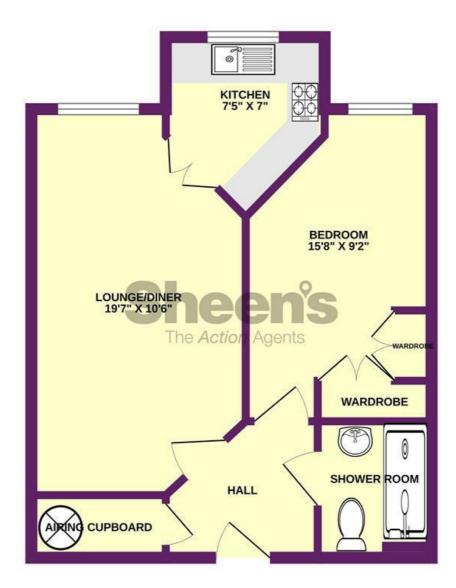

### **Communal Hall**

Security entry phone system giving access to entrance hall. Stair flight and lift to all floors. Hardwood door leading to:-

### Hall

Built in airing cupboard housing hot water cylinder. Telecom system. Doors to:

### Shower Room

White suite comprises of low level WC. Vanity wash hand basin with mixer tap and storage cupboards under. Fitted double length shower cubicle with wall mounted shower attachment and sliding door. Fully tiled walls. Tiled flooring. Extractor fan. Wall mounted electric towel rail.

### Bedroom

15'8" x 9'2"

Built in wardrobes. Range of fitted drawers. Electric night storage heater. Sealed unit double glazed window overlooking communal gardens.

### Lounge/Diner

19'7" x 10'6"

Electric night storage heater. Sealed unit double glazed window overlooking communal gardens. Double doors leading:

### **Kitchen**

### 7'5" x 7"

Fitted with a range of matching wooden fronted units. Marble effect work surfaces. Inset one and a half ceramic bowl sink and drainer unit. Inset four ring halogen electric hob with extractor hood above. Built in eye level electric oven. Built in eye level microwave. Space for fridge and freezer. Part tiled walls. Tiled flooring. Under cupboard lighting. Sealed unit double glazed window overlooking communal gardens.