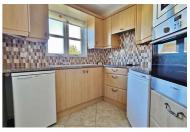

### **Kitchen**

### 7'5" x 7"

Fitted with a range of matching wooden fronted units. Marble effect work surfaces. Inset one and a half ceramic bowl sink and drainer unit. Inset four ring halogen electric hob with extractor hood above. Built in eye level electric oven. Built in eye level microwave. Space for fridge and freezer. Part tiled walls. Tiled flooring. Under cupboard lighting. Sealed unit double glazed window overlooking communal gardens.