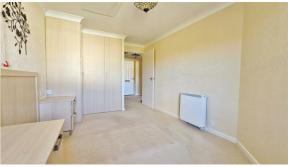

### Hall

Built in airing cupboard housing hot water cylinder. Telecom system. Doors to:

### Bedroom

15'8" x 9'2"

Built in wardrobes. Range of fitted drawers. Electric night storage heater. Sealed unit double glazed window overlooking communal gardens.