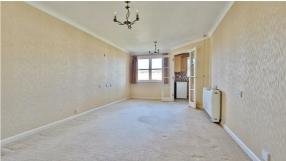

### Lounge/Diner

19'7" x 10'6"

Electric night storage heater. Sealed unit double glazed window overlooking communal gardens. Double doors leading:

### **Kitchen**

### 7'5" x 7"

Fitted with a range of matching wooden fronted units. Marble effect work surfaces. Inset one and a half ceramic bowl sink and drainer unit. Inset four ring halogen electric hob with extractor hood above. Built in eye level electric oven. Built in eye level microwave. Space for fridge and freezer. Part tiled walls. Tiled flooring. Under cupboard lighting. Sealed unit double glazed window overlooking communal gardens.