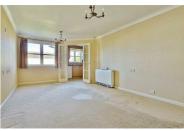

### Lounge/Diner

19'7" x 10'6"

Electric night storage heater. Sealed unit double glazed window overlooking communal gardens. Double doors leading: