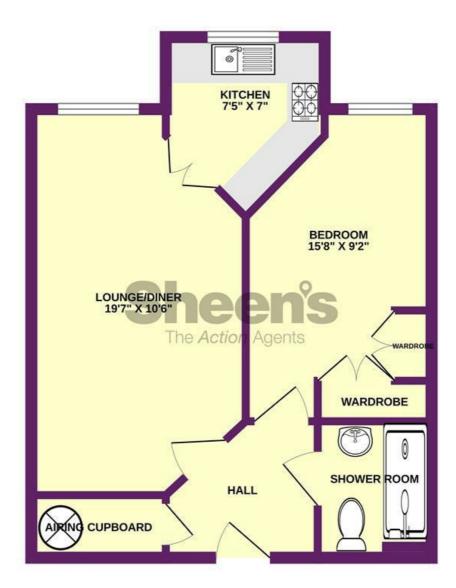

### **Communal Hall**

Security entry phone system giving access to entrance hall. Stair flight and lift to all floors. Hardwood door leading to:-

### Hall

Built in airing cupboard housing hot water cylinder. Telecom system. Doors to:

### Shower Room

White suite comprises of low level WC. Vanity wash hand basin with mixer tap and storage cupboards under. Fitted double length shower cubicle with wall mounted shower attachment and sliding door. Fully tiled walls. Tiled flooring. Extractor fan. Wall mounted electric towel rail.

### Bedroom

15'8" x 9'2"

Built in wardrobes. Range of fitted drawers. Electric night storage heater. Sealed unit double glazed window overlooking communal gardens.

### Lounge/Diner

19'7" x 10'6"

Electric night storage heater. Sealed unit double glazed window overlooking communal gardens. Double doors leading:

### **Kitchen**

### 7'5" x 7"

Fitted with a range of matching wooden fronted units. Marble effect work surfaces. Inset one and a half ceramic bowl sink and drainer unit. Inset four ring halogen electric hob with extractor hood above. Built in eye level electric oven. Built in eye level microwave. Space for fridge and freezer. Part tiled walls. Tiled flooring. Under cupboard lighting. Sealed unit double glazed window overlooking communal gardens.

### Outside

Private seating area. Communal gardens predominantly laid to lawn. Communal parking.

It is up to any interested party to satisfy themselves of all the relevant Lease details with their legal representatives before incurring any expenditure.

**GROUND FLOOR** 

Whits every attempt has been made to ensure the accuracy of the floorplan contained here, measurements of doors, whotwork, rooms and any ofter items are approximate and no responsibility is taken for any error, omission or mis-statement. This plan is for illustrative purposes only and should be used as such by any prospective purchase. The services, systems and appliances shown have not been tested and no guarantee as to their operability or efficiency can be given. Made with Metropic (2024