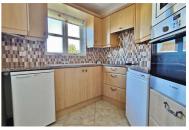

### **Kitchen**

### 7'5" x 7"

Fitted with a range of matching wooden fronted units. Marble effect work surfaces. Inset one and a half ceramic bowl sink and drainer unit. Inset four ring halogen electric hob with extractor hood above. Built in eye level electric oven. Built in eye level microwave. Space for fridge and freezer. Part tiled walls. Tiled flooring. Under cupboard lighting. Sealed unit double glazed window overlooking communal gardens.