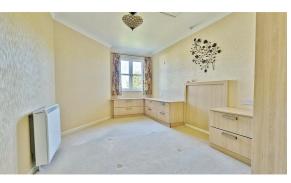

### Bedroom

15'8" x 9'2"

Built in wardrobes. Range of fitted drawers. Electric night storage heater. Sealed unit double glazed window overlooking communal gardens.

### Lounge/Diner

19'7" x 10'6"

Electric night storage heater. Sealed unit double glazed window overlooking communal gardens. Double doors leading: