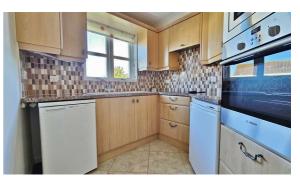

### **Kitchen**

### 7'5" x 7"

Fitted with a range of matching wooden fronted units. Marble effect work surfaces. Inset one and a half ceramic bowl sink and drainer unit. Inset four ring halogen electric hob with extractor hood above. Built in eye level electric oven. Built in eye level microwave. Space for fridge and freezer. Part tiled walls. Tiled flooring. Under cupboard lighting. Sealed unit double glazed window overlooking communal gardens.