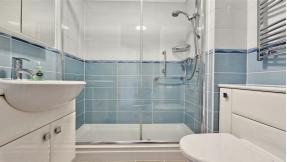

### Shower Room

White suite comprises of low level WC. Vanity wash hand basin with mixer tap and storage cupboards under. Fitted double length shower cubicle with wall mounted shower attachment and sliding door. Fully tiled walls. Tiled flooring. Extractor fan. Wall mounted electric towel rail.