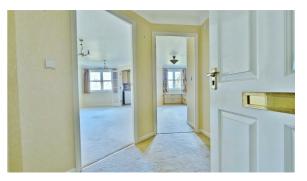

### Hall

Built in airing cupboard housing hot water cylinder. Telecom system. Doors to:

### Lounge/Diner

19'7" x 10'6"

Electric night storage heater. Sealed unit double glazed window overlooking communal gardens. Double doors leading: