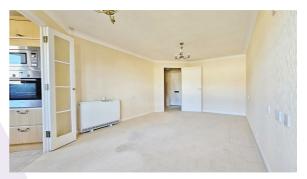

### Lounge/Diner

19'7" x 10'6"

Electric night storage heater. Sealed unit double glazed window overlooking communal gardens. Double doors leading: