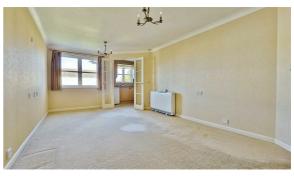

### Lounge/Diner

19'7" x 10'6"

Electric night storage heater. Sealed unit double glazed window overlooking communal gardens. Double doors leading: