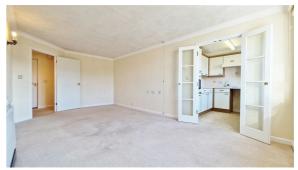

## Lounge/Diner

19'8" x 10'10"

Electric night storage heater. Double glazed window side. Door to:

#### Kitchen

7'9" x 7'7"

Fitted with a range of matching fronted units. Rolled edge work surfaces. Inset stainless steel bowl sink drainer unit. Inset four ring electric hob with fitted extractor fan above. Further selection of matching units at both eye and floor level. Space for fridge. Built in eye level oven. Part tiled walls. Double glazed window to side.