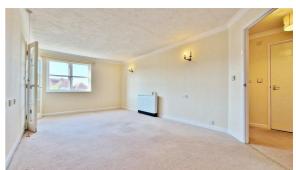

## Lounge/Diner

19'8" x 10'10"

Electric night storage heater. Double glazed window side. Door to: