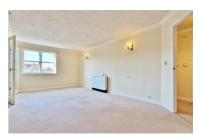

## Lounge/Diner

19'8" x 10'10"

Electric night storage heater. Double glazed window side. Door to:

#### Kitchen

7'9" x 7'7"

Fitted with a range of matching fronted units. Rolled edge work surfaces. Inset stainless steel bowl sink drainer unit. Inset four ring electric hob with fitted extractor fan above. Further selection of matching units at both eye and floor level. Space for fridge. Built in eye level oven. Part tiled walls. Double glazed window to side.