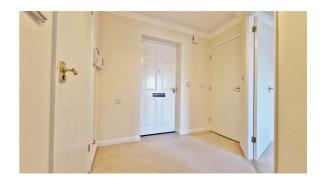

### First Floor

Hardwood entrance door leading to:

## Hallway

Security Intercom system. Walk in storage cupboard. Doors to: