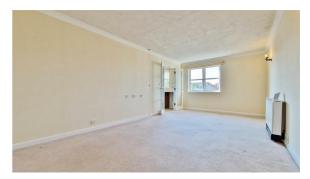

## Lounge/Diner

19'8" x 10'10"

Electric night storage heater. Double glazed window side. Door to: