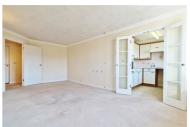

#### Kitchen

7'9" x 7'7"

Fitted with a range of matching fronted units. Rolled edge work surfaces. Inset stainless steel bowl sink drainer unit. Inset four ring electric hob with fitted extractor fan above. Further selection of matching units at both eye and floor level. Space for fridge. Built in eye level oven. Part tiled walls. Double glazed window to side.

#### Bedroom

13'6" x 9'

Built in wardrobe with mirrored bi-folding doors. Electric night storage heater. Double glazed window to side.