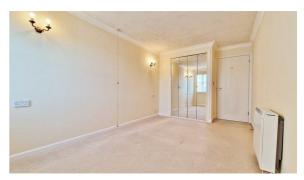

## Lounge/Diner

19'8" x 10'10"

Electric night storage heater. Double glazed window side. Door to:

#### Bedroom

13'6" x 9'

Built in wardrobe with mirrored bi-folding doors. Electric night storage heater. Double glazed window to side.