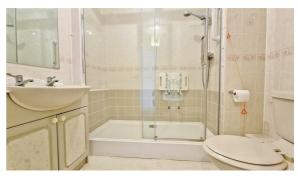

#### **Shower Room**

Suite comprising of low level W/C. Vanity wash hand basin with storage cupboards under. Fitted double length shower cubicle with wall mounted integrated shower. Fully tiled walls. Fitted extractor fan. Wall mounted electric heater.