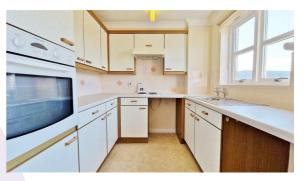

#### Kitchen

7'9" x 7'7"

Fitted with a range of matching fronted units. Rolled edge work surfaces. Inset stainless steel bowl sink drainer unit. Inset four ring electric hob with fitted extractor fan above. Further selection of matching units at both eye and floor level. Space for fridge. Built in eye level oven. Part tiled walls. Double glazed window to side.