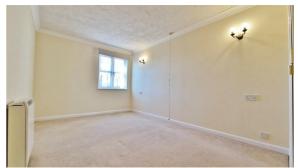

#### Bedroom

13'6" x 9'

Built in wardrobe with mirrored bi-folding doors. Electric night storage heater. Double glazed window to side.