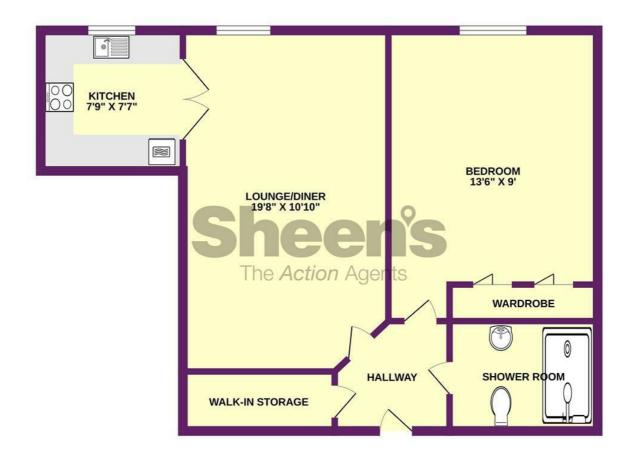

#### FIRST FLOOR

Whilst every attempt has been made to ensure the accuracy of the floorplan contained here, measurements of doors, windows, rooms and any other items are approximate and no responsibility is taken for any error, omission or mis-statement. This plan is for illustrative purposes only and should be used as such by any prospective purchaser. The services, systems and appliances shown have not been lested and no guarantee as to their operability or efficiency can be given.

## Lounge/Diner

19'8" x 10'10"

Electric night storage heater. Double glazed window side. Door to:

#### Kitchen

7'9" x 7'7"

Fitted with a range of matching fronted units. Rolled edge work surfaces. Inset stainless steel bowl sink drainer unit. Inset four ring electric hob with fitted extractor fan above. Further selection of matching units at both eye and floor level. Space for fridge. Built in eye level oven. Part tiled walls. Double glazed window to side.

#### Bedroom

13'6" x 9'

Built in wardrobe with mirrored bi-folding doors. Electric night storage heater. Double glazed window to side.

#### **Shower Room**

Suite comprising of low level W/C. Vanity wash hand basin with storage cupboards under. Fitted double length shower cubicle with wall mounted integrated shower. Fully tiled walls. Fitted extractor fan. Wall mounted electric heater.

## Hallway

Security Intercom system. Walk in storage cupboard. Doors to: